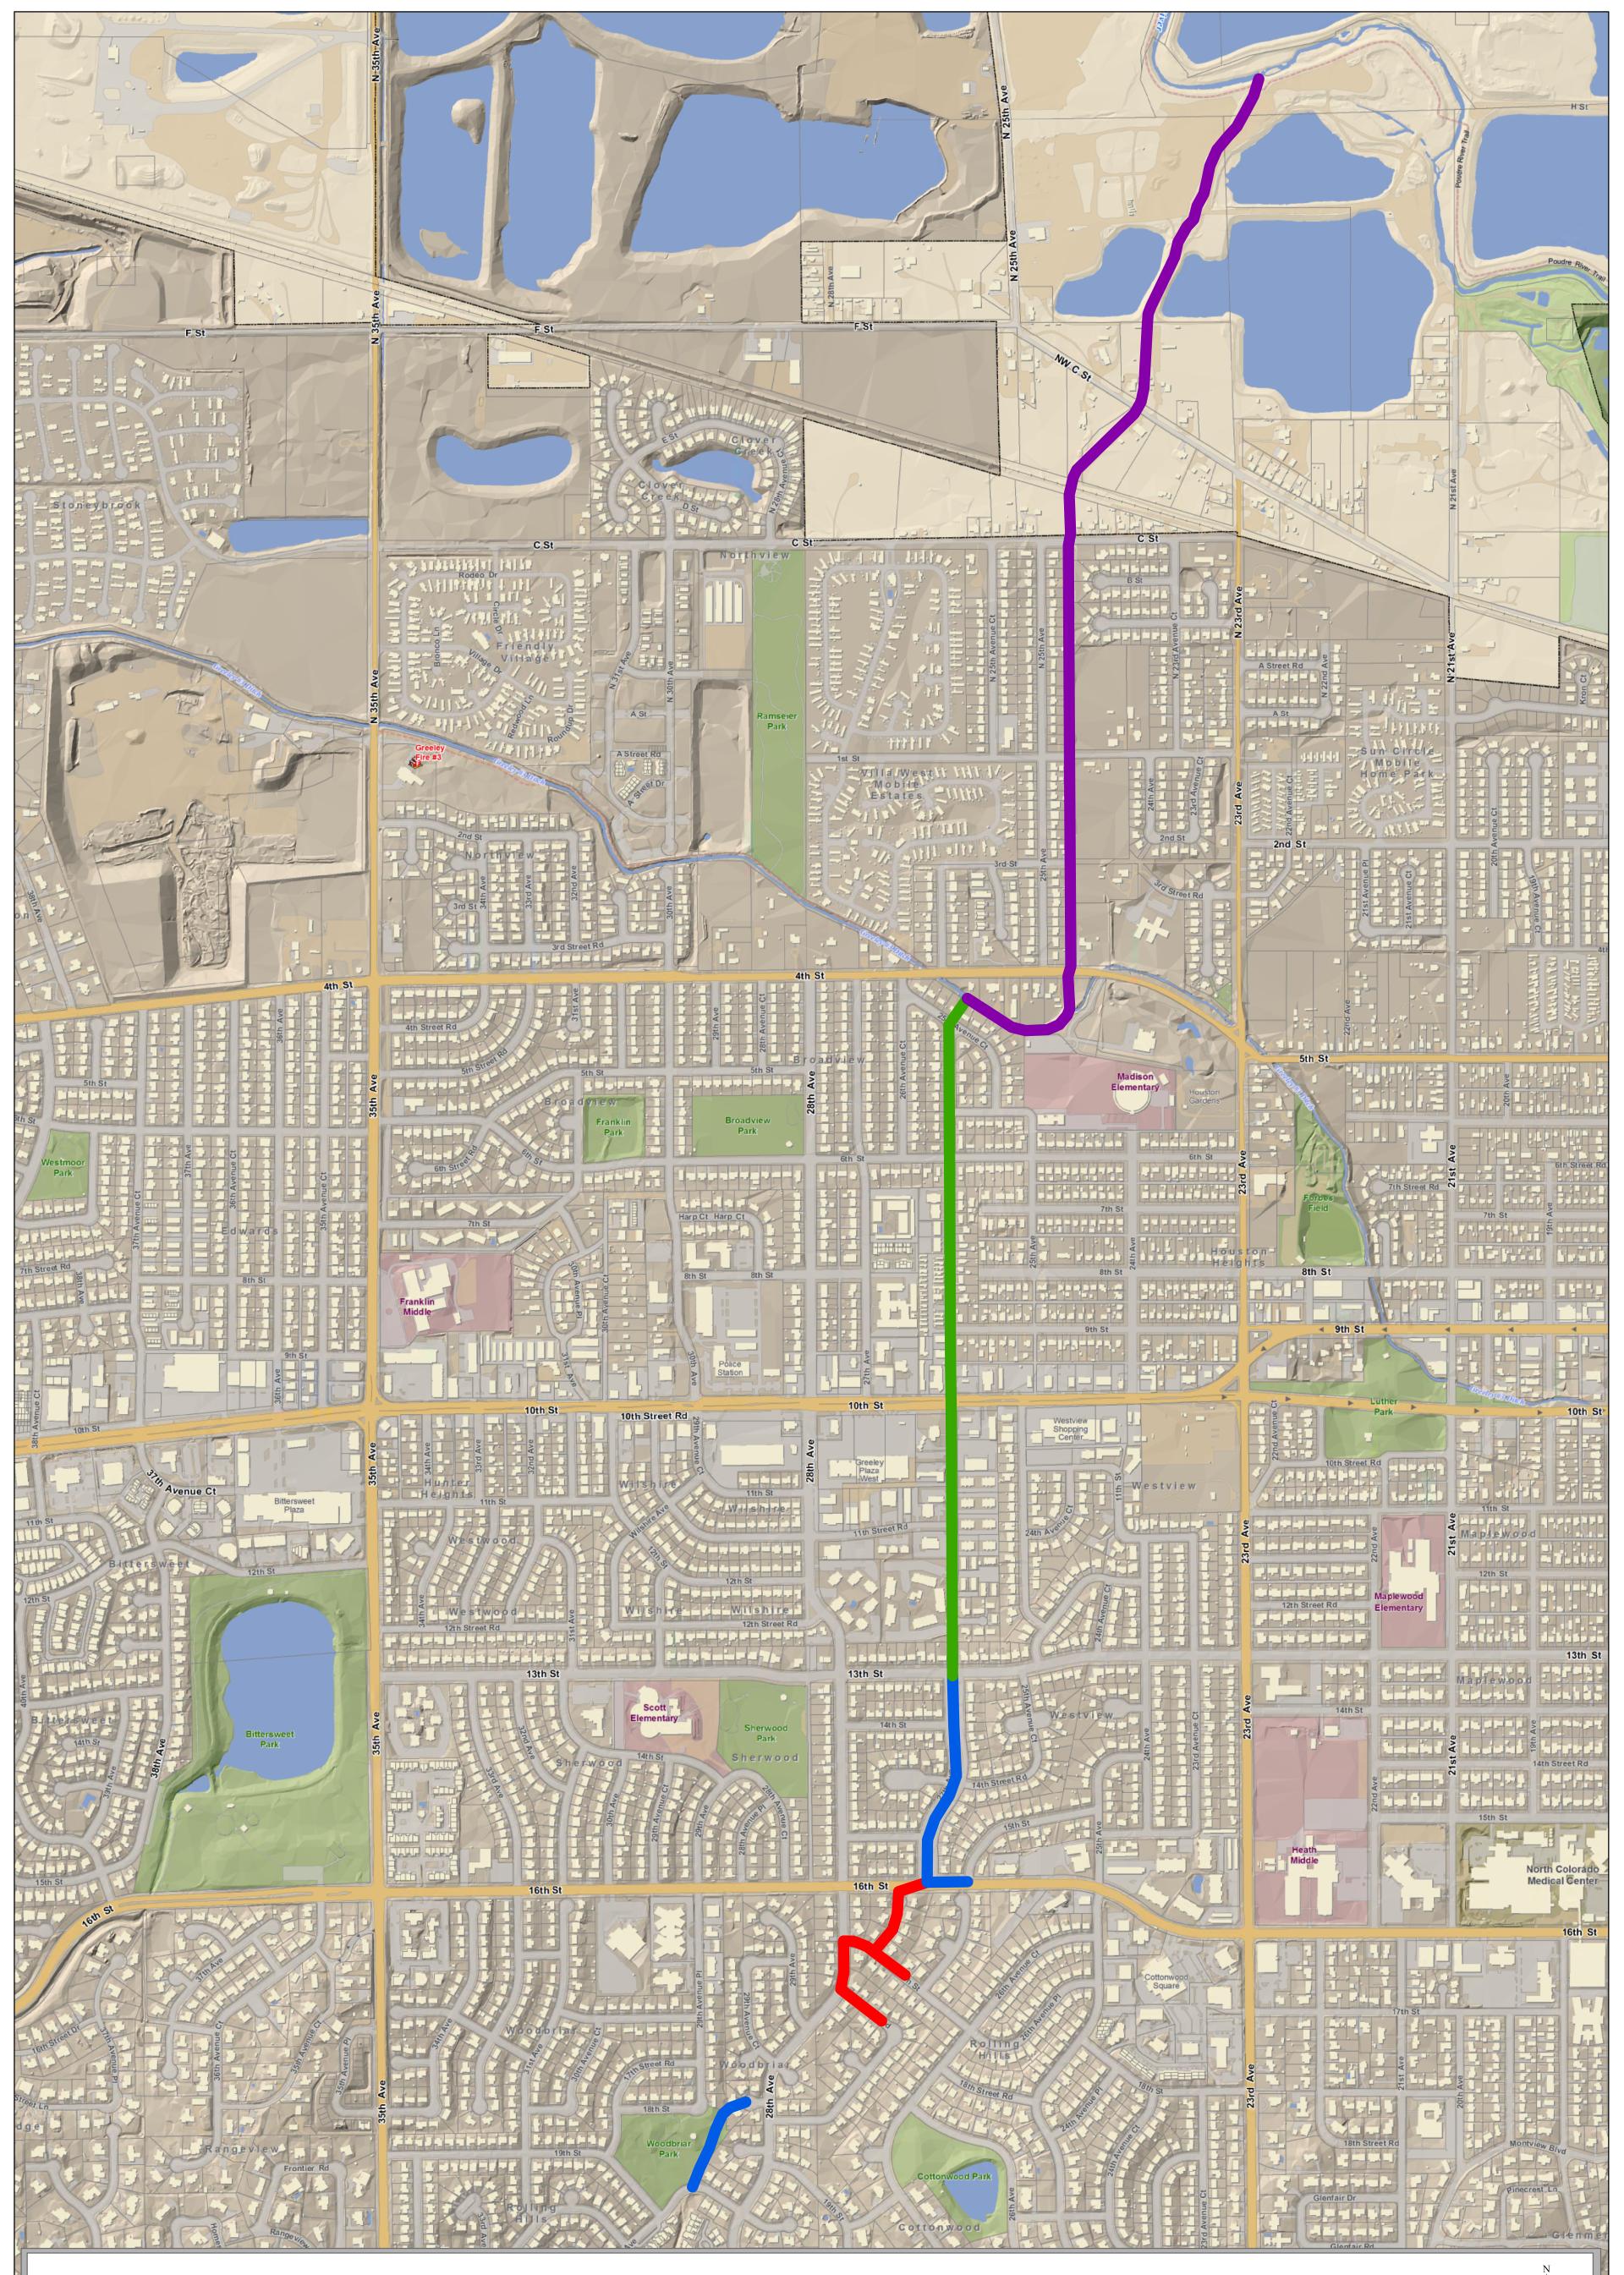

## <u>27th Avenue</u> <u>Stormwater Improvements</u> <u>Project Phasing</u>

## Created: 7/1/2015 By: The City of Greeley, mesad Contact: 350-9300 or 9300@greeleygov.com File Name: Phasing2015.mxd

1 inch = 500 feet

## PHASES

I III II IV

\* Phasing is conceptual and subject to Change

20th Street Rd