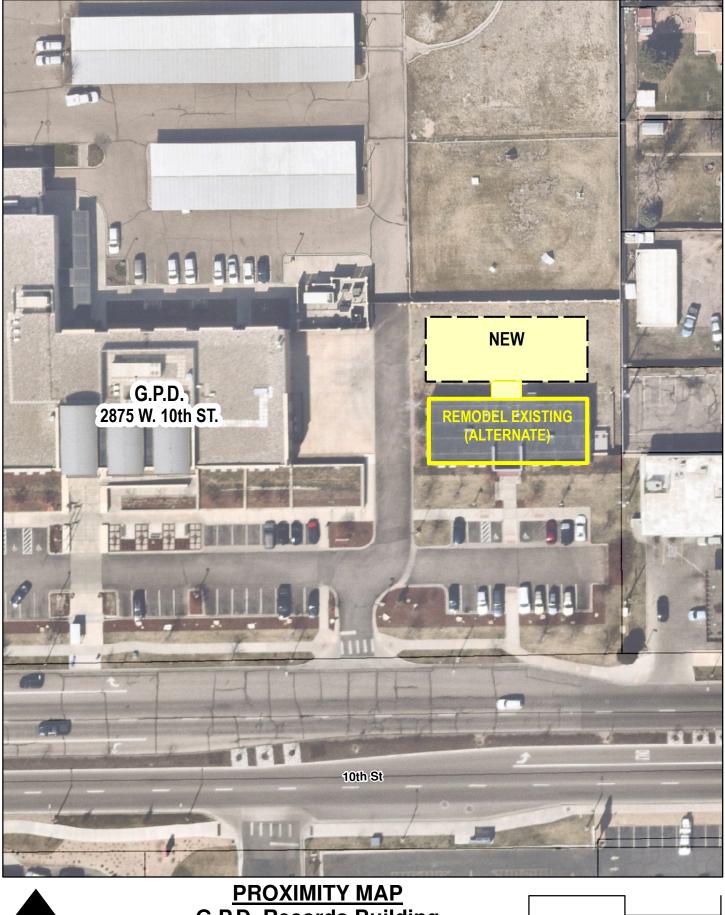

RTU

<u>li</u>

나는 말 같은

PROXIMITY MAP G.P.D. Records Building New, or Remodel Existing Bldg. (TBD)

0

120