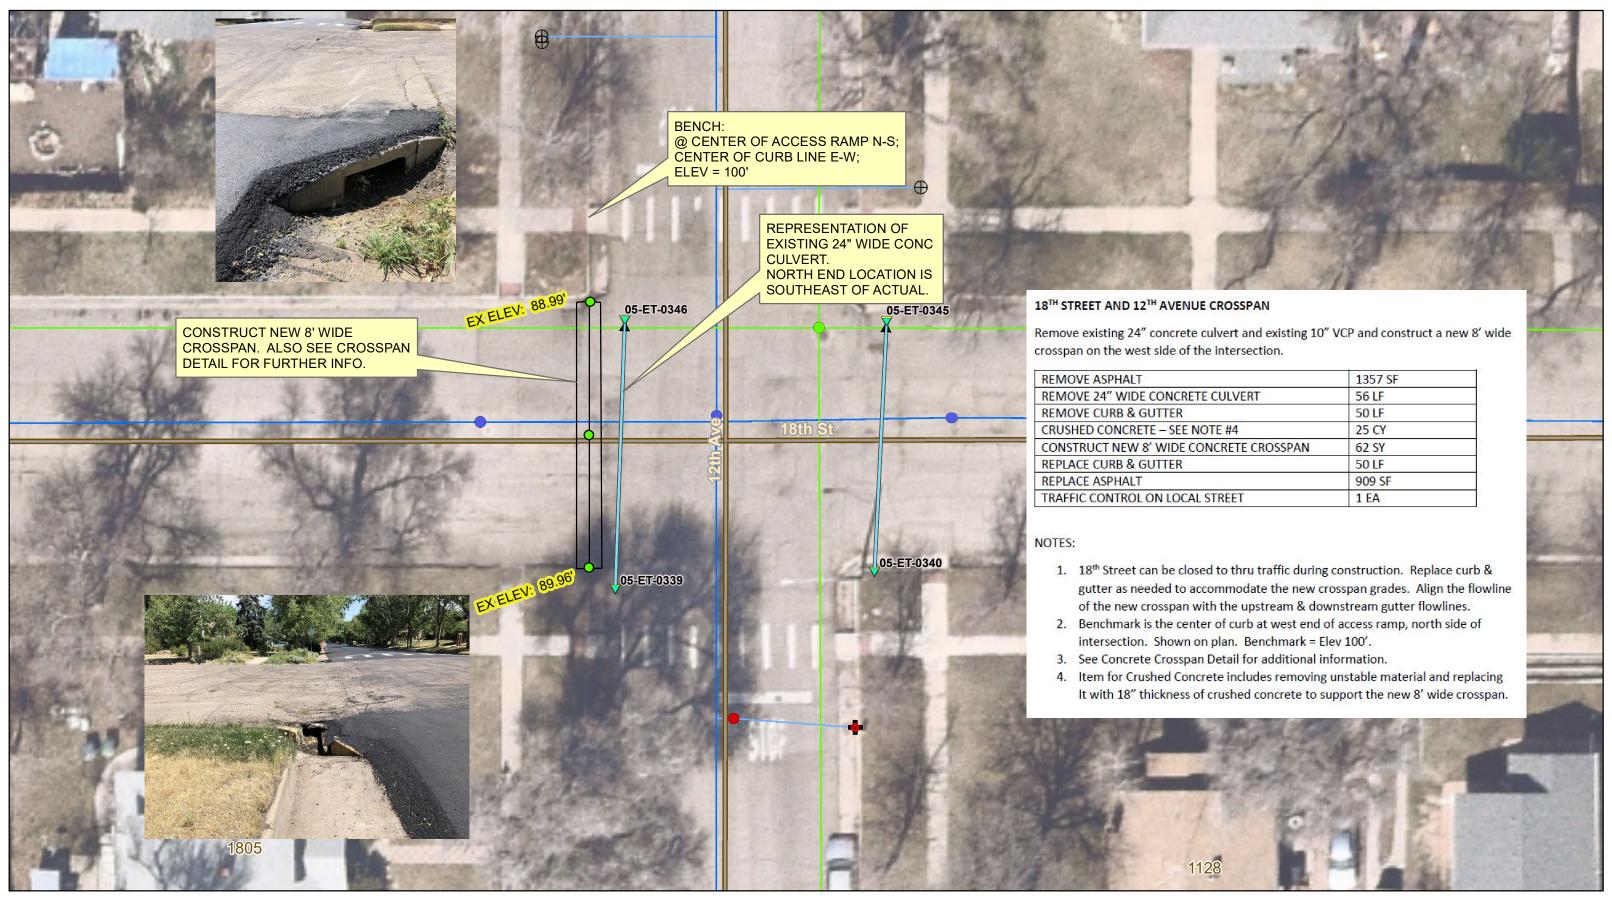

### 2020 KGM PROJECTS 18TH ST - 12TH AVE CROSSPAN

File: 18th\_Street\_12thAve\_2020\_KGM\_Stormwater\_Work\_locations

Date: 7/22/2020

By: City of Greeley, LSH

Information contained on this document remains the property of the City of Greeley. Copying any portion of this map without the written permission of the City of Greeley is strictly prohibited. This document is not intended to be used for the preparation of constructionlocating, or navigation.

1 inch = 20 feet

SHEET 4 OF 5 SHEETS

STORMWATER MANAGEMENT DIVISION
Department of Public Works

1001 NINTH AVENUE GREELEY, COLORADO 80631
PH: 970-336-4074 FAX: 970-336-4019
greeleygov.com/stormwater

18TH STREET 12TH AVENUE CROSSPAN

18TH ST & 12TH AVE WEST SIDE OF INTERSECTION