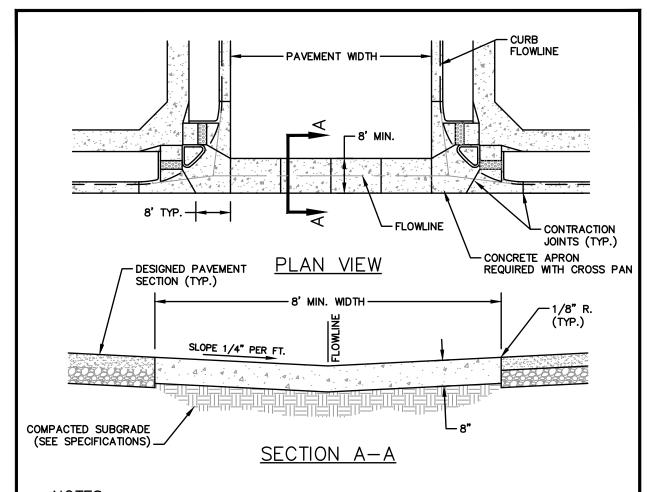

#### NOTES:

- 1. MINIMUM OF 0.6% LONGITUDINAL SLOPE FOR CROSS PANS.
- 2. MAXIMUM SPACING OF CONTRACTION JOINTS TEN (10) FEET.
- 3. CONCRETE APRON SHALL BE POURED MONOLITHICALLY WITH CURB AND SHALL BE 8" THICK (SEE CURB RAMP DETAILS).
- 4. CROSS PAN AND APRON MAY BE POURED MONOLITHICALLY OR IF POURED SEPARATELY SHALL BE DOWELLED TOGETHER.
- 5. SEE STREET DESIGN STANDARDS FOR PERMISSIBLE LOCATIONS OF CROSS PANS.
- 6. MID-BLOCK CROSS PANS SHALL BE A MINIMUM OF TEN (10) FEET WIDE.
- 7. LARGER WIDTHS MAY BE REQUIRED BY THE CITY.
- DOWELING MAY BE REQUIRED AT CERTAIN COLD JOINTS AT THE CITY'S DIRECTION, BASED ON SPECIAL SUBGRADE CIRCUMSTANCES.
- 9. CONCRETE SURFACES TO RECEIVE A LIGHT BROOM FINISH.

CONCRETE CROSS PAN DETAIL

DETAIL NO. S-28

DATE: JULY, 2015

SCALE: N.T.S.

| REVISIONS: | BY: | DATE: |
|------------|-----|-------|
|            |     |       |
|            |     |       |
|            |     |       |
|            |     |       |
|            |     |       |