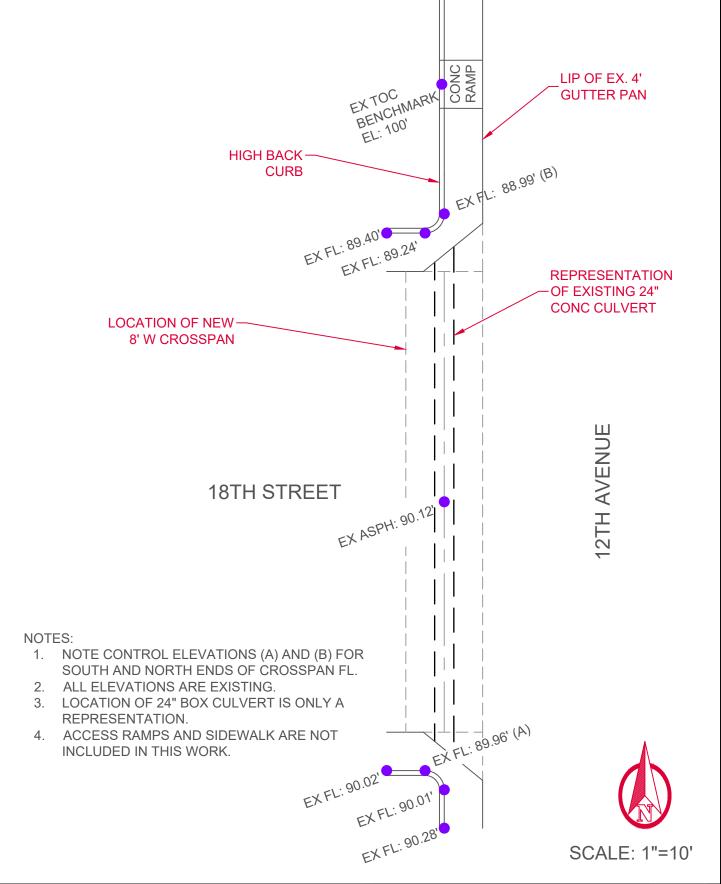

### 2020 KGM PROJECTS 18TH ST - 12TH AVE CROSSPAN

File: 18th\_Street\_12thAve\_2020\_KGM\_Stormwater\_Work\_locations

Date: 7/22/2020

By: City of Greeley, LSH

Information contained on this document remains the property of the City of Greeley. Copying any portion of this map without the written permission of the City of Greeley is strictly prohibited. This document is not intended to be used for the preparation of constructionlocating, or navigation.

STORMWATER MANAGEMENT DIVISION
Department of Public Works

1001 NINTH AVENUE GREELEY, COLORADO 80631
PH: 970-336-4074 FAX: 970-336-4019
greeleygov.com/stormwater

18TH STREET 12TH AVENUE CROSSPAN

18TH ST & 12TH AVE WEST SIDE OF INTERSECTION