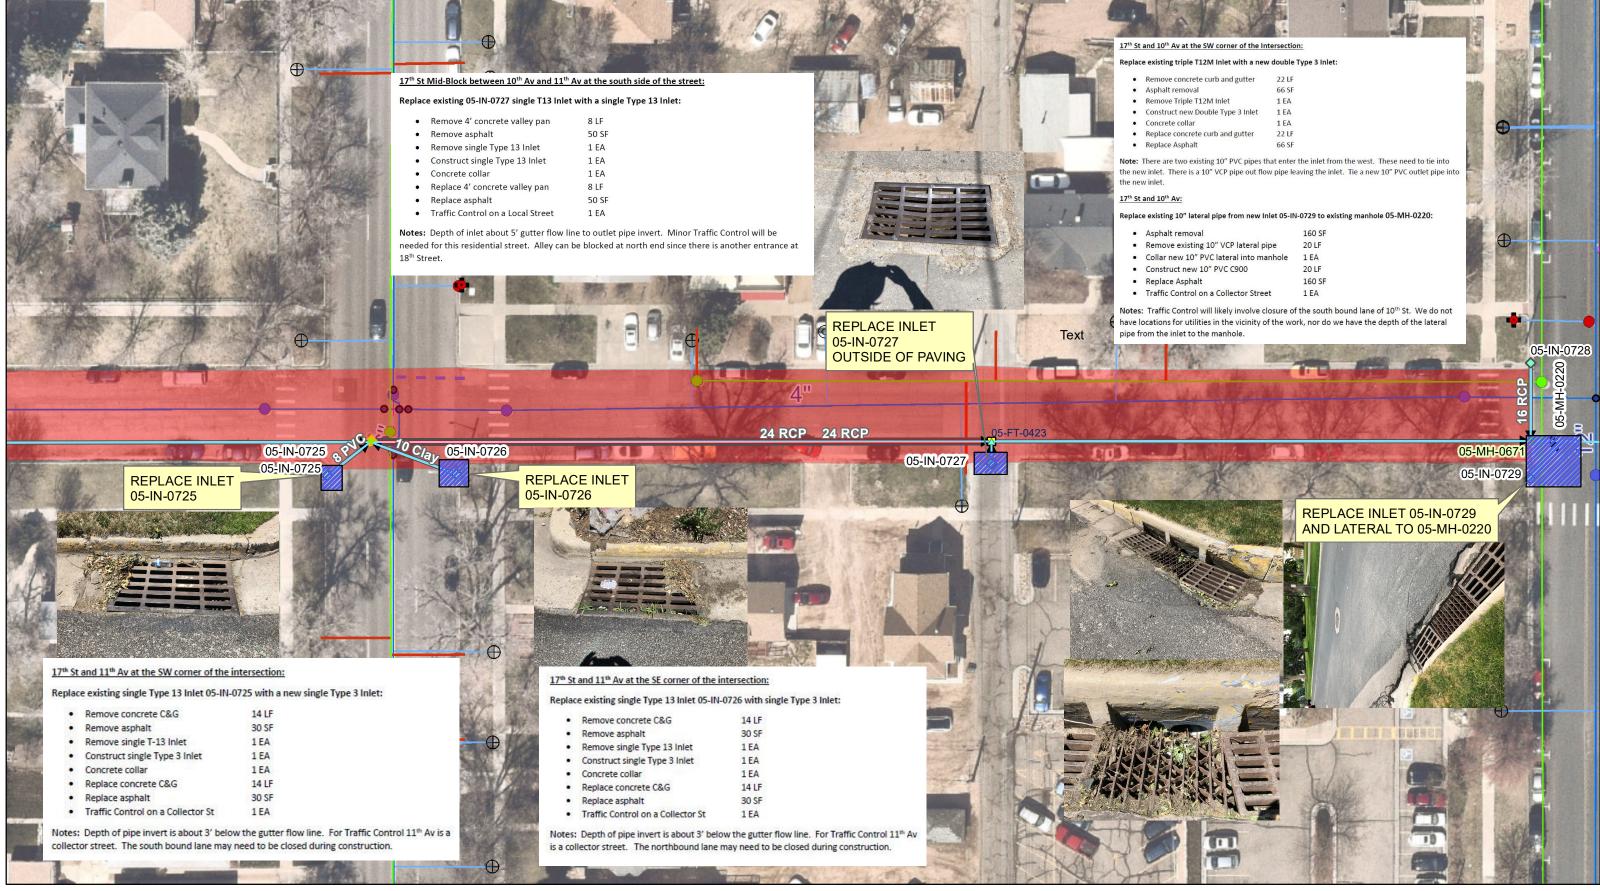

# 2020 KGM PROJECTS 17TH ST - 10TH TO 11TH AVE

File: 17th\_Street\_10-11\_2020\_KGM\_Stormwater\_Work\_locations

Date: 7/22/2020

By: City of Greeley, LSH

Information contained on this document remains the property of the City of Greeley. Copying any portion of this map without the written permission of the City of Greeley is strictly prohibited. This document is not intended to be used for the preparation of constructionlocating, or navigation. SHEET 2 OF 5 SHEETS