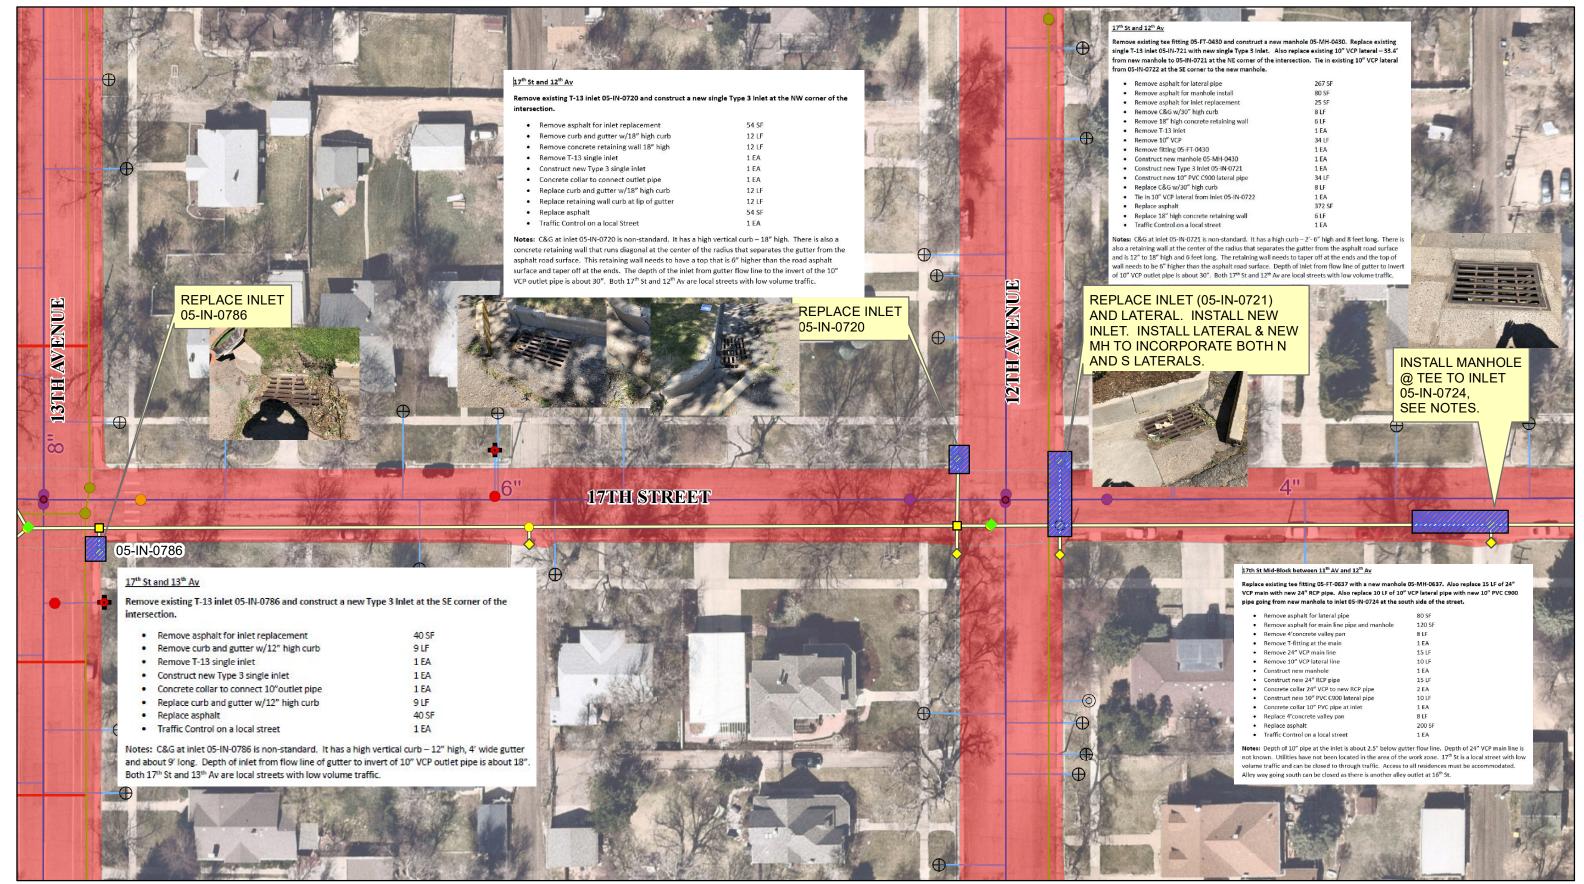

## 2020 KGM 17TH ST PROJECTS 1100 BLOCK TO 13TH AVE

File: 17th\_Street\_12-13\_2020\_KGM\_Stormwater\_Work\_locations Date: 7/22/2020
By: City of Greeley, LSH

Information contained on this document remains the property of the City of Greeley. Copying any portion of this map without the written permissio of the City of Greeley is strictly prohibited. This document is not intended to be used for the preparation of constructionlocating, or navigation.