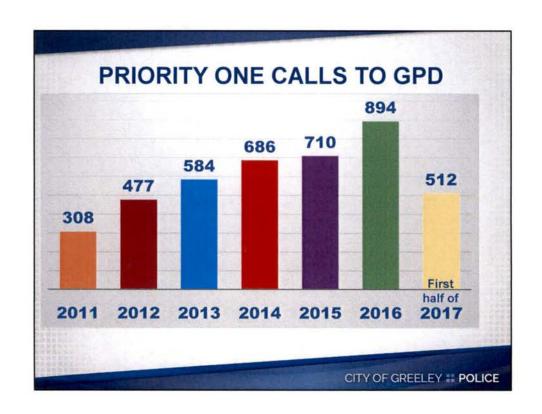

# 2018 Highlights

- Challenge: Increasing population and number of parolees
- Increase in fees owed to Weld County for the operations of Weld County Regional Communications Center
- Increase in fees for the Humane Society of Weld County for animal shelter services
- During the high call load period of the day, divide the city into halves for police dispatching
- If Council approves, begin efforts to reduce response time to Priority One calls

# The Challenge:

 Response times to Priority One calls for police service are steadily increasing, negatively impacting customer service.