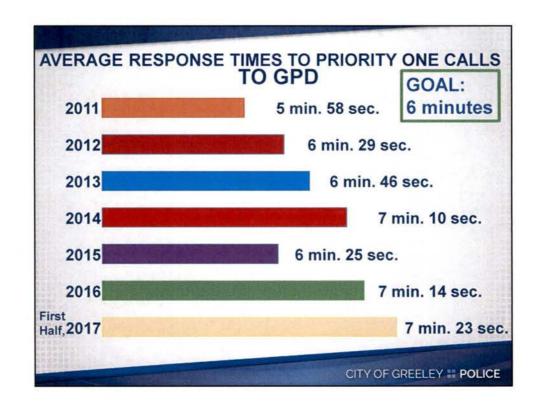

# The Challenge:

 Response times to Priority One calls for police service are steadily increasing, negatively impacting customer service.

# **Current Performance Measure:**

 Maintain an average response time to Priority One calls of 6 minutes or less.

Currently missed by over 1 minute

# **Revised Performance Measure for 2018:**

Maintain an average response time to Priority
One calls of 6 minutes or less during the targeted
days/times.