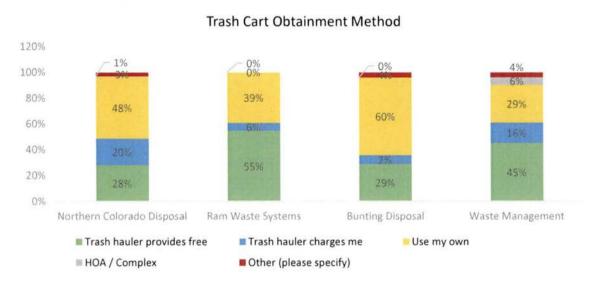

on-HOA respondents were also slightly more supportive for programs that involved additional fees.

### 2. Containers, Rates, and Material Generation

### Containers

Greeley households receive trash containers one of four ways: haulers provide containers for no additional charge; haulers provide the containers for a fee; residents provide their own containers; or HOAs / complexes provide containers. Figure 2.1 shows the breakdown of percentages of respondents who received their containers by those four methods and the main service providers. Only about a third of all respondents report receiving a cart free of charge, but a much higher percentage of HOA respondents receiving a free cart from their hauler (Figures 2.2 and 2.3).

Figure 2.1: Obtaining Trash Containers Based Largest Haulers



Figures 2.2 and 2.3: Provision of Trash Carts (HOA vs. Non-HOA)



### Trash and Recycling Rates

Respondents were asked to provide the amount they pay monthly for services, but the quality of responses varied. Some mistakenly responded with their quarterly or bi-monthly bills. Some respondents in HOAs that contract for service do not know their bills (they are embedded in HOA fees). Some haulers also provide discounts for seniors. All of this was taken into consideration when calculating the information in Figure 2.4. Living in an HOA alone does not appear to be the deciding factor for lower monthly rates, but living in an HOA that includes the cost in the HOA fees, and presumably contracts as a whole for the service, results in significantly reduced fees for respondents to the survey.