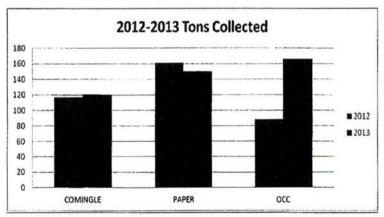

et operational expenses for collecting certain commodities and were based on weight of materials collected.

| City Expenses/Revenue                | 2012   | 2013   |
|--------------------------------------|--------|--------|
| Site Operations                      | \$3225 | \$5265 |
| Water/Sewer                          | 830    | 682    |
| Electric                             | 513    | 483    |
| Misc Expenses (advertising, signage) | 300    | 300    |
| Total Annual Expenses                | \$4868 | \$6730 |
| Revenue (State Rebates)              | 635    | 782    |

Data provided by Gallegos Sanitation indicate the amount of materials collected at the site during 2012 (Feb – Dec) and 2013. National Recycling did not ever provide data reports during their operation of the site.





While the tons of comingle were less than the other materials, the number of hauls was substantially higher at 94 in 2013 compared to a total of 66 for both paper and OCC. The 2012 figures were 86 pulls for comingle and 64 total pulls for the other two categories. The need for more frequent pulls in 2013 was due to the fact that the collection bin would fill quickly but weigh very little due to the volume of air within in the bottles and cans. This operational condition was one of the reasons cited by Gallegos for being unable to maintain a profitable operation.

On average, the City's Natural Resources office receives 3 to 5 calls weekly from people regarding recycling. Questions generally are about where to recycle materials, including household recyclables (paper, cardboard, plastic,