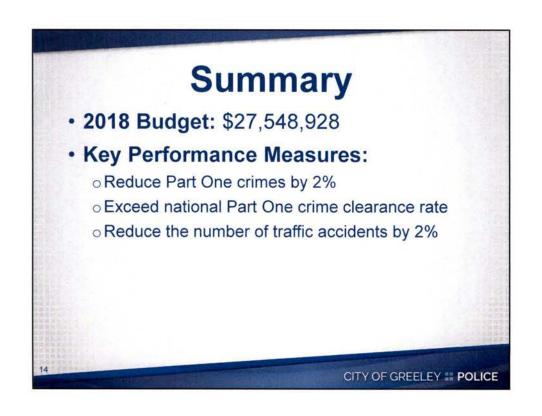

# **Total Budget**

|                     | 2016 Actual  | 2017<br>Revised<br>Budget | 2018<br>Original<br>Budget | 2018<br>Proposed<br>Budget |
|---------------------|--------------|---------------------------|----------------------------|----------------------------|
| Salaries & Benefits | 19,875,360   | 20,976,714                | 22,085,386                 | 22,297,233                 |
| Supplies & Services | 5,277,591    | 5,122,402                 | 4,994,709                  | 5,251,695                  |
| Capital             | 152,965      | 39,976                    |                            |                            |
| Total               | \$25,305,916 | \$26,139,092              | \$27,080,095               | \$27,548,928               |