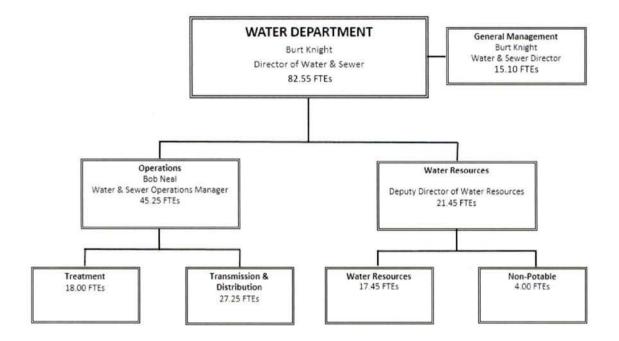

t also provides technical support and contract administration. Administration provides executive management, budget and rate design, permit processing, approval services as well as the construction inspection services within the public right-of-way and public easements.

**Transmission and Distribution** operations move treated water from the treatment plants to the consumer. This involves the operation and maintenance of over 476 miles of water pipeline. Other services include meter reading and maintenance.

**Treatment and Supply** provides clean and aesthetically pleasing water to Greeley residents through the management of the City's six mountain reservoirs and four locally treated reservoirs, storage agreements with other agencies, and water purchases.

#### **ORGANIZATIONAL CHART**



# **FTE SUMMARY**

|                                          |             | 2017 Revised | 2018   | 2018 Revised  | 2018 vs. 2018 |
|------------------------------------------|-------------|--------------|--------|---------------|---------------|
| Water                                    | 2016 Actual | Budget       | Budget | Budget        | revised       |
| Water General Management                 |             |              |        | E PATRICIPATE |               |
| Administrative Specialist                | 1.00        | 1.00         | 1.00   | 1.00          | -             |
| Asset Manager                            | 1.00        | 1.00         | 1.00   | 1.00          | 9-            |
| Asset Technician                         | 1.00        | 1.00         | 1.00   | 1.00