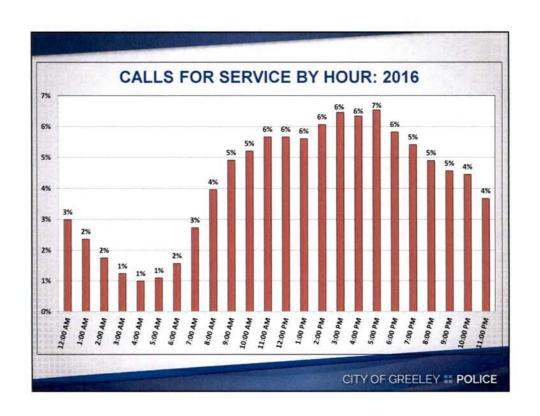

# 2018 Highlights

- Challenge: Increasing population and number of parolees
- Increase in fees owed to Weld County for the operations of Weld County Regional Communications Center
- Increase in fees for the Humane Society of Weld County for animal shelter services
- During the high call load period of the day, divide the city into halves for police dispatching
- If Council approves, begin efforts to reduce response time to Priority One calls