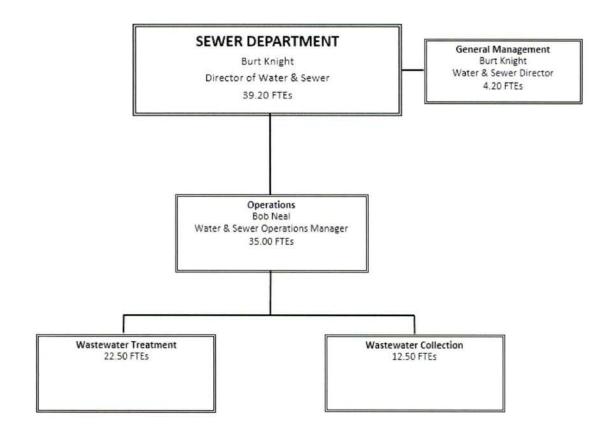

er operations.

Sewer General Management consists of engineering and administrative services which provide expertise for design, maintenance, and expansion of the wastewater system, as well as technical operational support. It also provides for rate design, budgeting, administrative support projects, as well as the construction inspection services within the public right-of-way and public easements.

Wastewater Collection protects the public health by transporting wastewater away from homes and businesses to a centralized treatment facility.

Wastewater Treatment preserves the environment by treating wastewater before it is discharged to the receiving stream and by treating biodegradable solids to the degree suitable for land application and beneficial use.

#### **ORGANIZATIONAL CHART**



#### **FTE SUMMARY**

|                                         |             | 2017 Revised | 2018         | 2018 Revised | 2018 vs. 2018 |
|-----------------------------------------|-------------|--------------|--------------|--------------|---------------|
| Sewer                                   | 2016 Actual | Budget       | Budget       | Budget       | revised       |
| Sewer General Management                |             |              | The state of |              |               |
| Budget Analyst                          | 0.20        | 0.20         | 0.20         | 0.20         | - 4           |
| Chief Engineer                          | 0.40        | 0.40         | 0.40         | 0.40         |               |
| Construction Inspector                  | 1.00        | 1.00