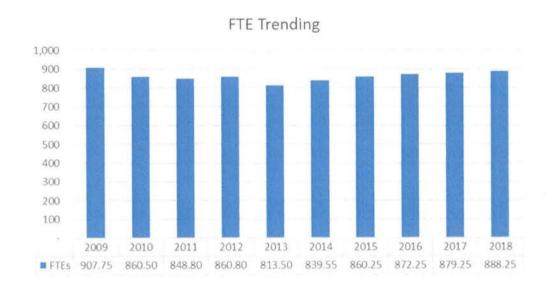

opment was moved from Community Development and was established as its own department.



There has been an increase of 1.75 FTEs during 2017. A SCADA Technician was added in Information Technology for SCADA operations and .75 FTEs in Human Resources to replace outsource activities using existing budget. In 2018 there is a proposed increase of 9.0 FTEs. Culture Parks and Recreation will use existing Quality of Life funding to add a Parks Maintenance Technician and Trails/Open Lands Crew Leader. Fire is requesting 4 FTEs with one being used for the new Alternative Response Program and three for the new Ambulance Service. Police is requesting two Police Officers and Public Safety Technician. This brings the total FTE count to 888.25 in 2018; which is still below the high of 907.75 in 2009.



This following section is provided to help illustrate how the City of Greeley has made changes in staffing due to programming modifications and changes in the economy. Revisions have also been made in an effort to better serve the citizens of Greeley.

| 2017 FTEs                        | 877.50 |
|----------------------------------|--------|
| 2017 MID-YEAR FTE CHANGES        |        |
| Human Resources                  |        |
| Compensation Analyst             | 0.50   |
| Senior Administrative Specialist | 0.25   |
| Information Technology           |        |
| SCADA Technician                 | 1.0    |
| 2017 Mid-Year FTE Changes        | 1.75   |
| 2017 Revised FTEs                | 879.20 |

#### **2018 PROPOSED FTE CHANGES**

| Fire                                 |