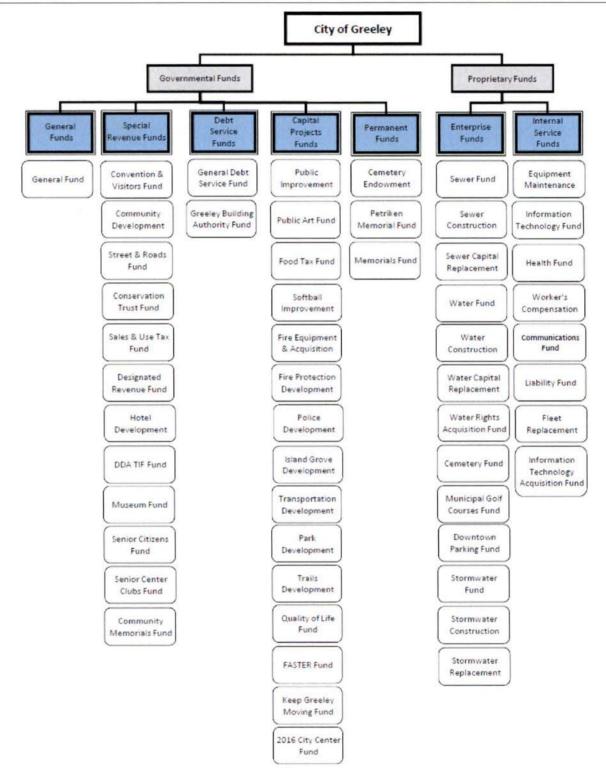

# **Summary 2018 Budget**

 Total Expenditure Budget for 2018 \$367,858,520

| General Fund                               | \$89,225,055  |
|--------------------------------------------|---------------|
| <ul> <li>Special Revenue Funds</li> </ul>  | \$80,197,732  |
| <ul> <li>Debt Service Funds</li> </ul>     | \$7,485,170   |
| Capital Project Funds                      | \$43,778,136  |
| Enterprise Funds                           | \$118,001,063 |
| <ul> <li>Internal Service Funds</li> </ul> | \$29,129,081  |
| Permanent Funds                            | \$42,283      |