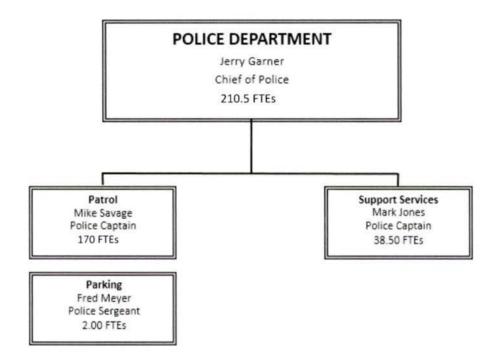

# **Total Budget**

|                     | 2016 Actual  | 2017<br>Revised<br>Budget | 2018<br>Original<br>Budget | 2018<br>Proposed<br>Budget |
|---------------------|--------------|---------------------------|----------------------------|----------------------------|
| Salaries & Benefits | 19,875,360   | 20,976,714                | 22,085,386                 | 22,297,233                 |
| Supplies & Services | 5,277,591    | 5,122,402                 | 4,994,709                  | 5,251,695                  |
| Capital             | 152,965      | 39,976                    |                            |                            |
| Total               | \$25,305,916 | \$26,139,092              | \$27,080,095               | \$27,548,928               |

# **Budget by Division**

|                  | 2016 Actual  | 2017<br>Revised<br>Budget | 2018<br>Original<br>Budget | 2018<br>Proposed<br>Budget |
|------------------|--------------|---------------------------|----------------------------|----------------------------|
| Operations       | \$18,971,786 | \$19,719,789              | \$20,644,939               | \$20,891,005               |
| Support Services | \$5,853,845  | \$5,912,101               | \$5,909,364                | \$6,119,972                |
| Outside Agencies | \$395,634    | \$401,604                 | \$413,843                  | \$426,002                  |
| Parking          | \$84,652     | \$105,598                 | \$111,949                  | \$111,949                  |
| Total            | \$25,305,916 | \$26,139,092              | \$27,080,095               | \$27,548,928               |