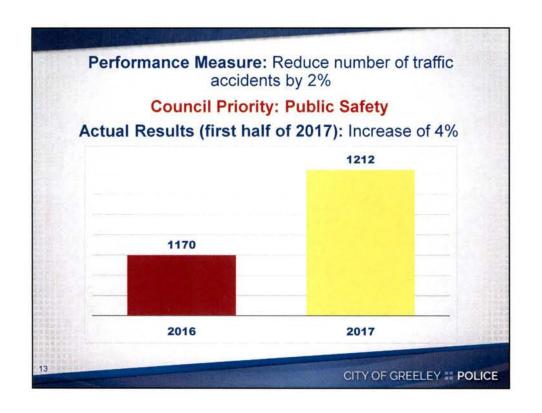

# The Challenge:

 Response times to Priority One calls for police service are steadily increasing, negatively impacting customer service.

# **Current Performance Measure:**

 Maintain an average response time to Priority One calls of 6 minutes or less.

Currently missed by over 1 minute