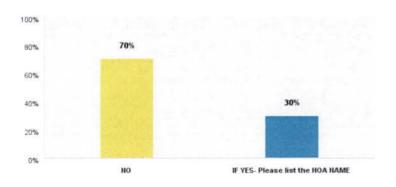

the City of Greeley, 85% of the population is under 65 years of age. For this survey, 48% of the respondents were over the age of 65. For that reason, survey results have been divided into "Less Than 65 Years Old" and "65 Years and Older" and are included below.

# Q: How did you find out about this survey?

Answered: 175 Skipped: 1

Less Than 65 Years Old



Answered: 161 Skipped: 3

65 Years and Older



Skumatz Economic Research Associates, Inc. (SERA)

# Q3: Please tell us what type of home you live in?

Answered: 175 Skipped: 1

Answered: 164 Skipped: 0

### Less Than 65 Years Old



### 65 Years and Older



Skumatz Economic Research Associates, Inc. (SERA)

# Q4: Do you live in a Home Owners Association neighborhood with HOA fees?

Answered: 176 Skipped: 0

Less Than 65 Years Old



### Answered: 164 Skipped: 0

### 65 Years and Older



# Q5: How do you dispose of and pay for your trash?

Answered: 176 Skipped: 0

Less Than 65 Years Old



Answered: 164 Skipped: 0

### 65 Years and Older



Skumatz Economic Research Associates, Inc. (SERA)

### Q6: How frequently do you take your trash to the landfill drop-off facility?

Answered: 3 Skipped: 173

Answered: 0 Skipped: 164

### Less Than 65 Years Old

| Answer Choices         | Responses |   |
|------------------------|-----------|---|
| Twice per week         | 0%        | 0 |
| Weekly                 | 67%       | 2 |
| Every other week       | 0%        | 0 |
| Once per month         | 0%        | 0 |
| Every few months       | 0%        | 0 |
| Once per year          | 0%        | 0 |
| Other (please specify) | 3