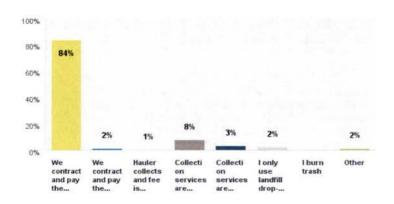

sults have been divided into "Less Than 65 Years Old" and "65 Years and Older" and are included below.

# Q: How did you find out about this survey?

Answered: 175 Skipped: 1

Less Than 65 Years Old



Answered: 161 Skipped: 3

65 Years and Older



Skumatz Economic Research Associates, Inc. (SERA)

# Q3: Please tell us what type of home you live in?

Answered: 175 Skipped: 1

Answered: 164 Skipped: 0

### Less Than 65 Years Old



### 65 Years and Older



Skumatz Economic Research Associates, Inc. (SERA)

# Q4: Do you live in a Home Owners Association neighborhood with HOA fees?

Answered: 176 Skipped: 0

Less Than 65 Years Old



### Answered: 164 Skipped: 0

### 65 Years and Older



# Q5: How do you dispose of and pay for your trash?

Answered: 176 Skipped: 0

Less Than 65 Years Old



Answered: 164 Skipped: 0

### 65 Years and Older



Skumatz Economic Research Associates, Inc. (SERA)

### Q6: How frequently do you take your trash to the landfill drop-off facility?

Answered: 3 Skipped: 173

Answered: 0 Skipped: 164

### Less Than 65 Years Old

| Answer Choices         | Responses |   |
|------------------------|-----------|---|
| Twice per week         | 0%        | 0 |
| Weekly                 | 67%       | 2 |
| Every other week       | 0%        | 0 |
| Once per month         | 0%        | 0 |
| Every few months       | 0%        | 0 |
| Once per year          | 0%        | 0 |
| Other (please specify) | 33%       | 1 |
| otal                   |           | 3 |

### 65 Years and Older

| Answer Choices         | Responses |   |
|------------------------|---------