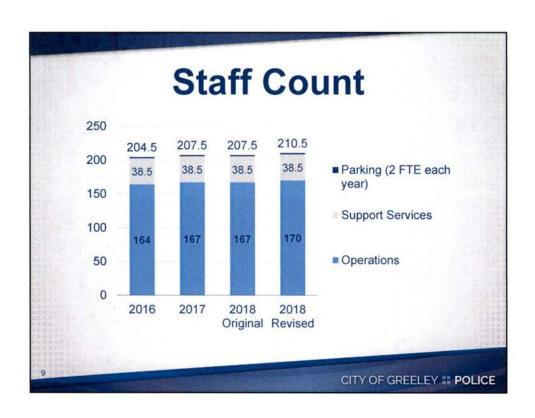

# 2017 Achievements

- Observed a major reduction in Part One crimes
  - During the first half of 2017, compared to the same time period in 2016
- All officers completed additional de-escalation training
- Completed high-speed vehicle operation training for police officers
- Achieved full authorized staffing for sworn personnel (154)
- · Created "Sector D" for added downtown coverage
- · Opened the downtown outreach office