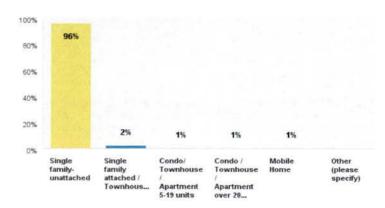

and 3.7).

Figure 3.7: Opinions about Advantages/Disadvantages of Single Hauler Contracting (non-HOA respondents)



### Appendix A: Survey Results

The US Census reports that for the City of Greeley, 85% of the population is under 65 years of age. For this survey, 48% of the respondents were over the age of 65. For that reason, survey results have been divided into "Less Than 65 Years Old" and "65 Years and Older" and are included below.

# Q: How did you find out about this survey?

Answered: 175 Skipped: 1

Less Than 65 Years Old



Answered: 161 Skipped: 3

65 Years and Older



Skumatz Economic Research Associates, Inc. (SERA)

# Q3: Please tell us what type of home you live in?

Answered: 175 Skipped: 1

Answered: 164 Skipped: 0

### Less Than 65 Years Old



### 65 Years and Older



Skumatz Economic Research Associates, Inc. (SERA)

# Q4: Do you live in a Home Owners Association neighborhood with HOA fees?

Answered: 176 Skipped: 0

Less Than 65 Years Old



### Answered: 164 Skipped: 0

### 65 Years and Older



# Q5: How do you dispose of and pay for your trash?

Answered: 176 Skipped: 0

Less Than 65 Years Old



Answered: 164 Skipped: 0

### 65 Years and Older



Skumatz Economic Research Associates, Inc. (SERA)

### Q6: How frequently do you take your trash to the landfill drop-off facility?

Answered: 3 Skipped: 173

Answered: 0 Skipped: 164

### Less Than 65 Years Old

| Answer Choices         | Responses |   |
|------------------------|-----------|---|
| Twice per week         | 0%        | 0 |
| Weekly                 | 67%       | 2 |
| Every other week