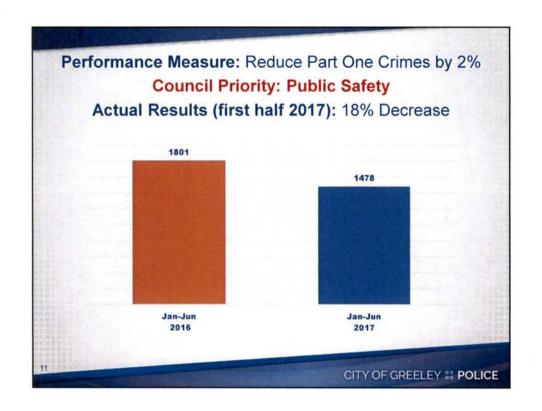

# 2017 Achievements

- Observed a major reduction in Part One crimes
  - During the first half of 2017, compared to the same time period in 2016
- All officers completed additional de-escalation training
- Completed high-speed vehicle operation training for police officers
- Achieved full authorized staffing for sworn personnel (154)
- · Created "Sector D" for added downtown coverage
- · Opened the downtown outreach office