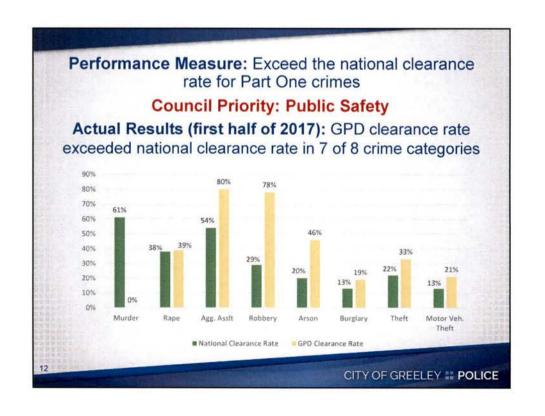

# 2017 Achievements

- Observed a major reduction in Part One crimes
  - During the first half of 2017, compared to the same time period in 2016
- All officers completed additional de-escalation training
- Completed high-speed vehicle operation training for police officers
- Achieved full authorized staffing for sworn personnel (154)
- · Created "Sector D" for added downtown coverage
- · Opened the downtown outreach office