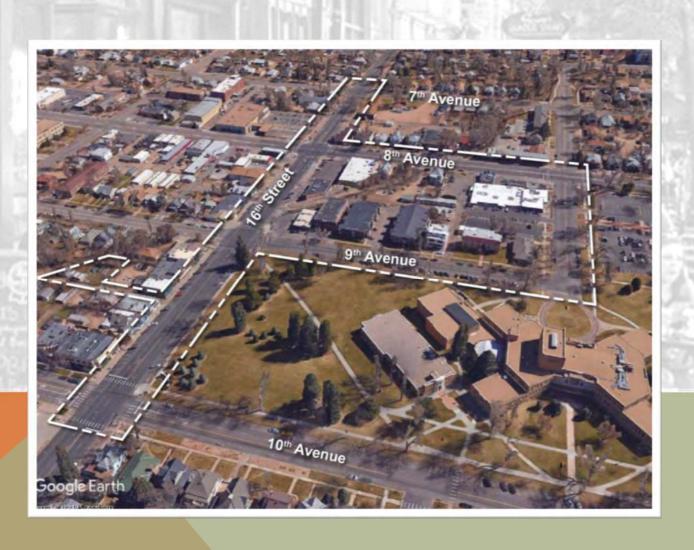

AGIR STREET CORRIDOR
AGIN STRUCT INITIATIVE
AUNIVERSITY DISTRICT INITIATIVE

#### IN PARTNERSHIP WITH:

CITY OF GREELEY, UNIVERSITY OF NORTHERN COLORADO, DOWNTOWN DEVELOPMENT AUTHORITY, AND BANNER HEALTH

1/27/2018



### **URBAN DESIGN - 2005 CONCEPT**

**Entryway Corridors** 

# City of Greeley 16th Street Entryway



### IMPROVEMENTS: 16TH STREET CANAL SHOPS





### **IMPROVEMENTS: PROMOTE INFILL**





### PROPOSED PROJECT LIMITS



### **AERIAL PERSPECTIVE - LOOKING NORTH EAST**



### **AERIAL PERSPECTIVE - LOOKING SOUTH WEST**



### WHY

- Capitalize on past initiatives & current work
  - 8<sup>th</sup> Ave Corridor Improvements
  - University District Wayfinding
  - 16<sup>th</sup> Street Improvements
  - Public Redevelopment Incentives
  - Private investment and redevelopment
- This is a next step to capitalize on the momentum created







#### **OVERALL GOALS**

#### **Objectives:**

- Foster a safe, pedestrian-friendly street
- Improve access and exposure to local shops
- Connect and continue the 8th Ave. Corridor improvements to the University District area
- Expose and improve the No. 3 Ditch to become a distinctive area asset and focal point
- Promote an engaging and attractive area identity
- Improve area parking

#### Others?

### **DESIRABLE OUTCOMES