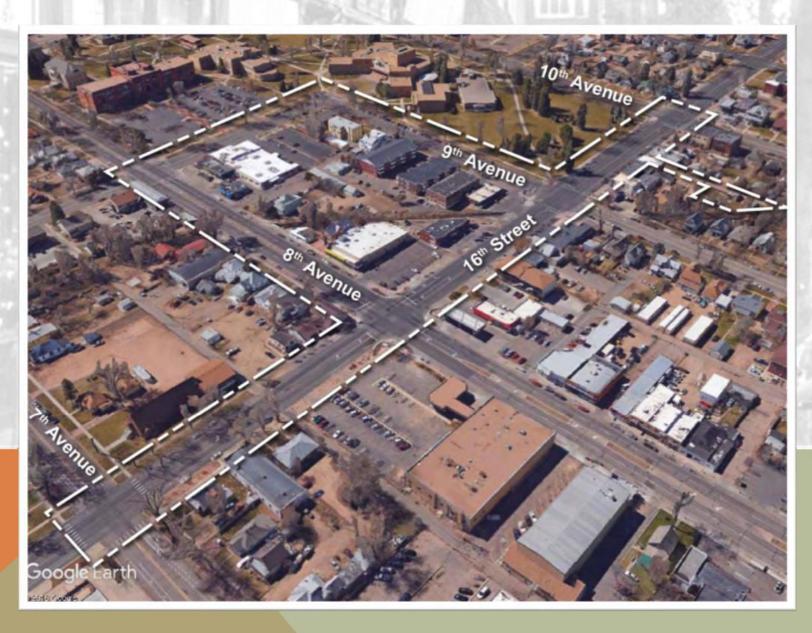

AGIR STREET CORRIDOR
AGIN STRUCT INITIATIVE
AUNIVERSITY DISTRICT INITIATIVE

#### IN PARTNERSHIP WITH:

CITY OF GREELEY, UNIVERSITY OF NORTHERN COLORADO, DOWNTOWN DEVELOPMENT AUTHORITY, AND BANNER HEALTH

1/27/2018



### **URBAN DESIGN - 2005 CONCEPT**

**Entryway Corridors** 

# City of Greeley 16th Street Entryway



### IMPROVEMENTS: 16TH STREET CANAL SHOPS





### **IMPROVEMENTS: PROMOTE INFILL**





### PROPOSED PROJECT LIMITS



### **AERIAL PERSPECTIVE - LOOKING NORTH EAST**



### **AERIAL PERSPECTIVE - LOOKING SOUTH WEST**



### WHY

- Capitalize on past initiatives & current work
  - 8<sup>th</sup> Ave Corridor Improvements
  - University District Wayfinding
  - 16<sup>th</sup> Street Improvements
  - Public Redevelopment Incentives
  - Private investment and redevelopment
- This is a next step to capitalize on the momentum created







#### **OVERALL GOALS**

#### **Objectives:**

- Foster a safe, pedestrian-friendly street
- Improve access and exposure to local shops
- Connect and continue the 8th Ave. Corridor improvements to the University District area
- Expose and improve the No. 3 Ditch to become a distinctive area asset and focal point
- Promote an engaging and attractive area identity
- Improve area parking

#### Others?

### **DESIRABLE OUTCOMES?**

200

#### Promote an environment that is:

- S