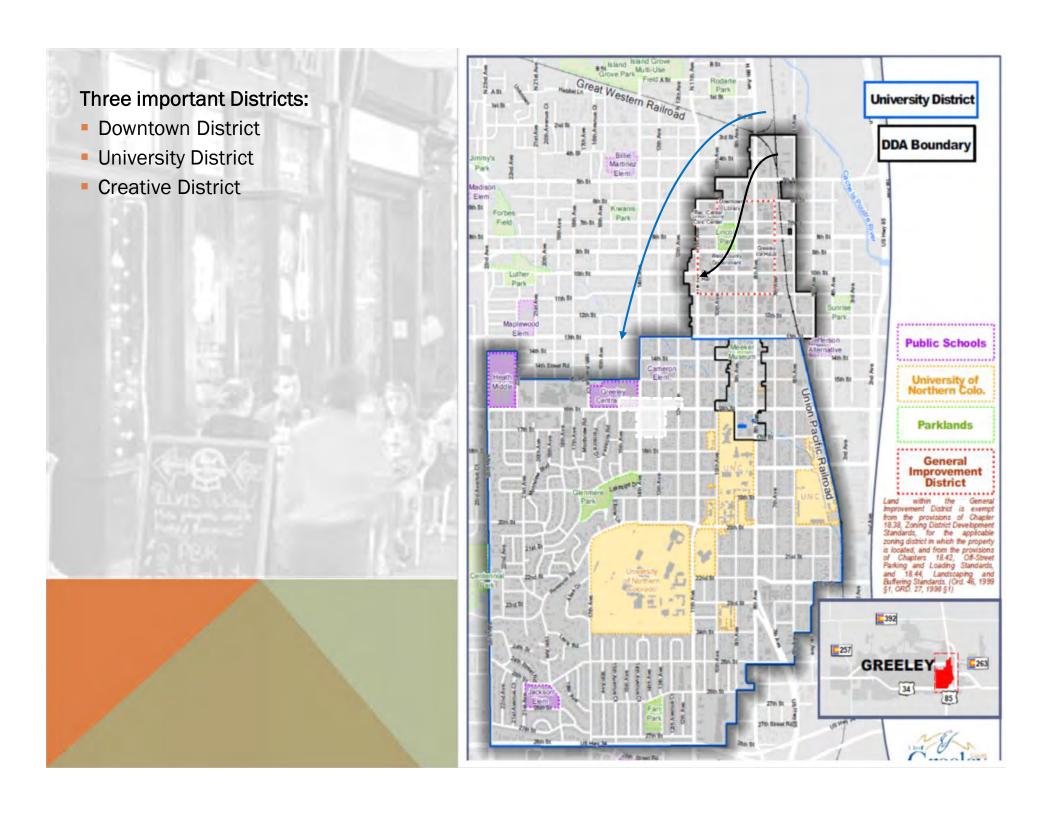

#### **Public Improvements:**

- Streetscape : Roads and Walkways
- Canal Enhancements
- Façade Grants
- Redevelopment incentives

#### **Private Improvements:**

- Infill development/redevelopment
- Interior / Exterior Renovations
- Preservation