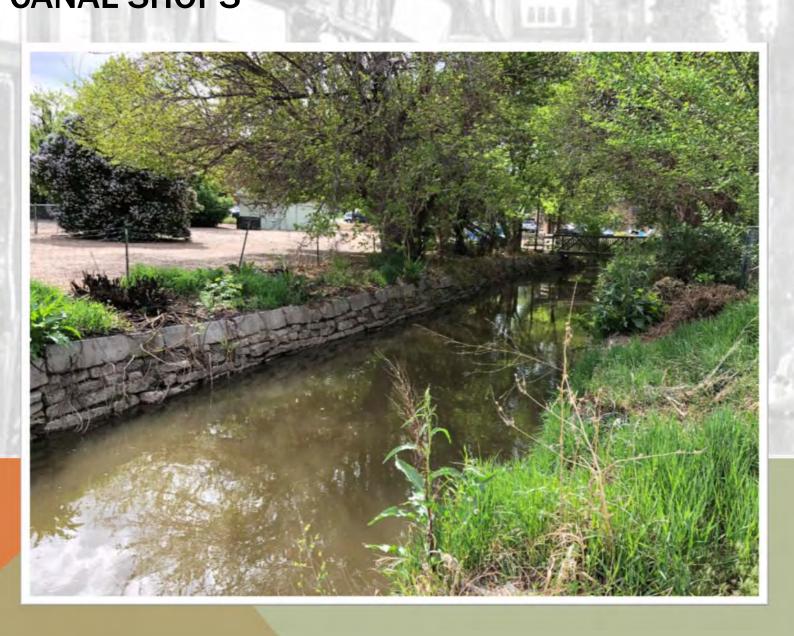

### IMPROVEMENTS: 16TH STREET CANAL SHOPS

#### **Objectives:**

- Foster a safe, pedestrian-friendly street
- Improve access and exposure to local shops
- Connect and continue the 8th Ave. Corridor improvements to the University District area
- Expose and improve the No. 3 Ditch to become a distinctive area asset and focal point
- Promote an engaging and attractive area identity
- Improve area parking