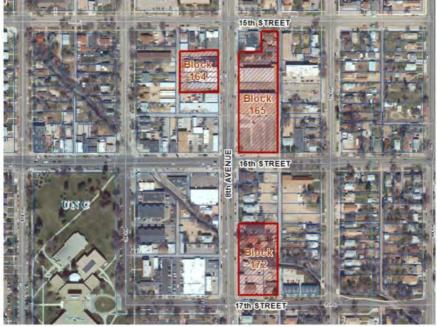

T INITIATIVE

#### IN PARTNERSHIP WITH:

CITY OF GREELEY, UNIVERSITY OF NORTHERN COLORADO, DOWNTOWN DEVELOPMENT AUTHORITY, AND BANNER HEALTH

1/27/2018



### **URBAN DESIGN - 2005 CONCEPT**

**Entryway Corridors** 

# City of Greeley 16th Street Entryway



### IMPROVEMENTS: 16TH STREET CANAL SHOPS





### **IMPROVEMENTS: PROMOTE INFILL**





### PROPOSED PROJECT LIMITS



### **AERIAL PERSPECTIVE - LOOKING NORTH EAST**



### **AERIAL PERSPECTIVE - LOOKING SOUTH WEST**



### WHY

- Capitalize on past initiatives & current work
  - 8<sup>th</sup> Ave Corridor Improvements
  - University District Wayfinding
  - 16<sup>th</sup> Street Improvements
  - Public Redevelopment Incentives
  - Private investment and redevelopment
- This is a next step to capitalize on the momentum created







#### **OVERALL GOALS**

#### **Objectives:**

- Foster a safe, pedestrian-friendly street
- Improve access and exposure to local shops
- Connect and continue the 8th Ave. Corridor improvements to the University District area
- Expose and improve the No. 3 Ditch to become a distinctive area asset and focal point
- Promote an engaging and attractive area identity
- Improve area parking

#### Others?

### **DESIRABLE OUTCOMES?**

200

#### Promote an environment that is:

- Safe
- Quirky
- Fun
- Authentic
- Unique

#### Where Visitors Can:

- Socialize
- Eat
- Play

#### That Appeals to:

- Campus Community
- Area neighborhoods
- Visitors
- General population

### REDEVELOPMENT FRAMEWORK

#### **Public Improvements:**

- Streetscape : Roads and Walkways
- Canal Enhancements
- Façade Grants