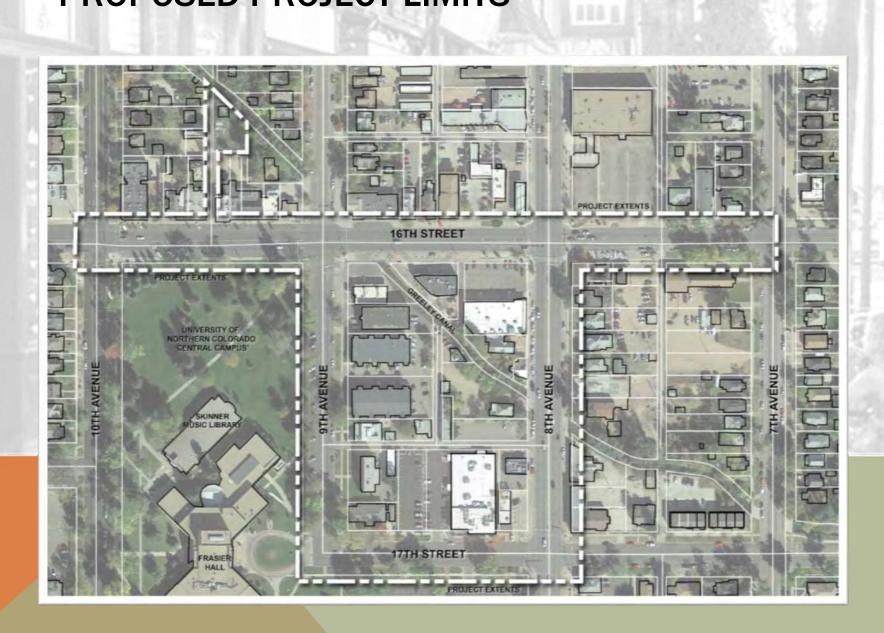

AGIR STREET CORRIDOR
AGIN STRUCT INITIATIVE
AUNIVERSITY DISTRICT INITIATIVE

#### IN PARTNERSHIP WITH:

CITY OF GREELEY, UNIVERSITY OF NORTHERN COLORADO, DOWNTOWN DEVELOPMENT AUTHORITY, AND BANNER HEALTH

1/27/2018



### **URBAN DESIGN - 2005 CONCEPT**

**Entryway Corridors** 

# City of Greeley 16th Street Entryway



### IMPROVEMENTS: 16TH STREET CANAL SHOPS





### **IMPROVEMENTS: PROMOTE INFILL**





### PROPOSED PROJECT LIMITS



### **AERIAL PERSPECTIVE - LOOKING NORTH EAST**



### **AERIAL PERSPECTIVE - LOOKING SOUTH WEST**



### WHY

- Capitalize on past initiatives & current work
  - 8<sup>th</sup> Ave Corridor Improvements
  - University District Wayfinding
  - 16<sup>th</sup> Street Improvements
  - Public Redevelopment Incentives
  - Private investment and redevelopment
- This is a next step to capitalize on the momentum created







#### **OVERALL GOALS**

#### **Objectives:**

- Foster a safe, pedestrian-friendly street
- Improve access and exposure to local shops
- Connect and continue the 8th Ave. Corridor improvements to the University District area
- Expose and improve the No. 3 Ditch to become a distinctive area asset and focal point
- Promote an engaging and attractive area identity
- Improve a