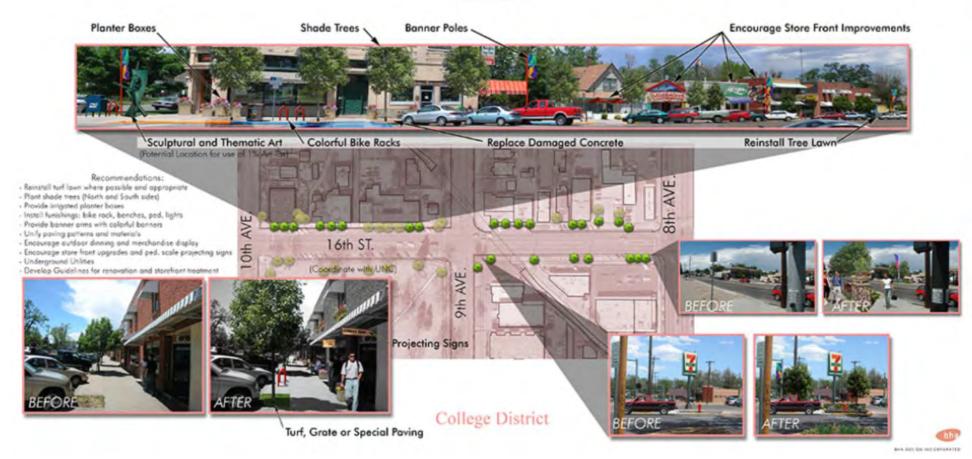

#### **Objectives:**

- Foster a safe, pedestrian-friendly street
- Improve access and exposure to local shops
- Connect and continue the 8th Ave. Corridor improvements to the University District area
- Expose and improve the No. 3 Ditch to become a distinctive area asset and focal point
- Promote an engaging and attractive area identity
- Improve area parking

### **ATMOSPHERE**