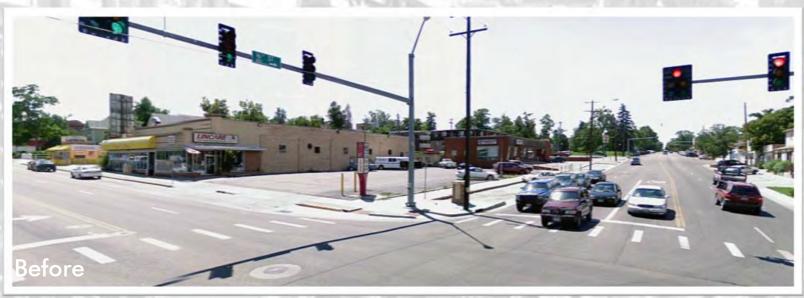

AGIR STREET CORRIDOR
AGIN STRUCT INITIATIVE
AUNIVERSITY DISTRICT INITIATIVE

#### IN PARTNERSHIP WITH:

CITY OF GREELEY, UNIVERSITY OF NORTHERN COLORADO, DOWNTOWN DEVELOPMENT AUTHORITY, AND BANNER HEALTH

1/27/2018



### **URBAN DESIGN - 2005 CONCEPT**

**Entryway Corridors** 

# City of Greeley 16th Street Entryway



### IMPROVEMENTS: 16TH STREET CANAL SHOPS





### **IMPROVEMENTS: PROMOTE INFILL**





### PROPOSED PROJECT LIMITS



### **AERIAL PERSPECTIVE - LOOKING NORTH EAST**



### **AERIAL PERSPECTIVE - LOOKING SOUTH WEST**



### WHY

- Capitalize on past initiatives & current work
  - 8<sup>th</sup> Ave Corridor Improvements
  - University District Wayfinding
  - 16<sup>th</sup> Street Improvements
  - Public Redevelopment Incentives
  - Private investment and redevelopment
- This is a next step to capitalize on the momentum created







#### **OVERALL GOALS**

#### **Objectives:**

- Foster a safe, pedestrian-friendly street
- Improve access and exposure to local shops
- Connect and continue the 8th Ave. Corridor improvements to the University District area
- Expose and improve the No. 3 Ditch to become a distinctive area asset and focal point
- Promote an engaging and att