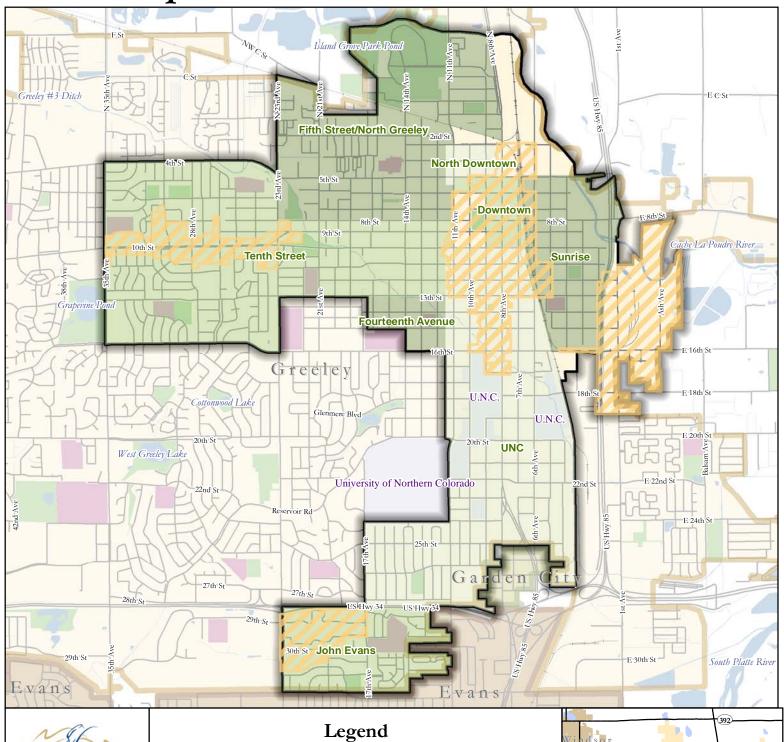

## Redevelopment District

Created: March 4th 2009 By: Planning, GIS

Redevelopment District

**Public Schools** 

Railroad

Universities

Parklands

Waterbodies

## **GURA Areas**

Fourteenth Avenue North Downtown

John Evans Tenth Street **UNC** Sunrise

## **TIF Districts**

Downtown 10th Street Western Sugar Greeley Mall

Notes:
All planimetric data was digitized from aerial photographs dated 1987, 1992, 1995, 2000, and 2005. Updates are continual and data representations will change over time. This product is not necessarily accurate to engineering or surveying standards but does meet National Mapping Accuracy Standardds (NMAS). The information contained within this document is not intended to be used for the preperation of construction documents.