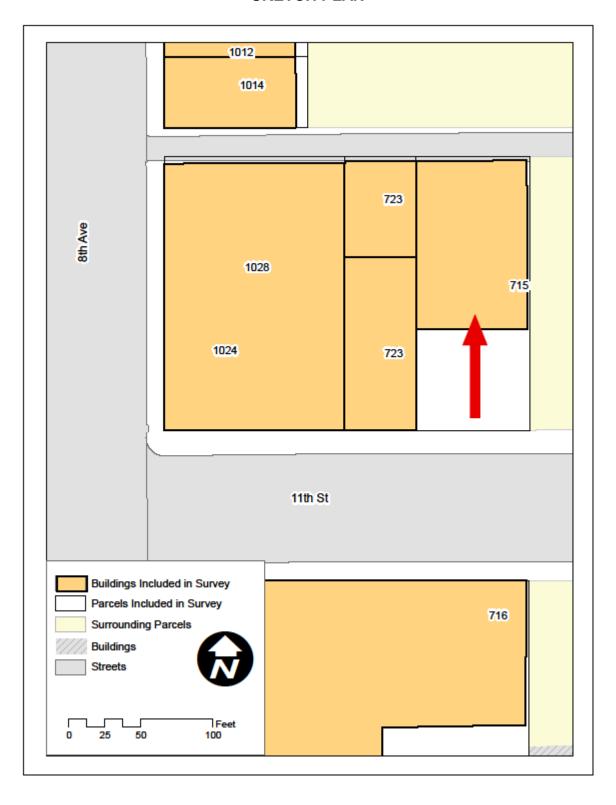

## **LOCATION**

Street Address: 715 / 723 11<sup>th</sup> Street
 Municipality: Greeley, Colorado

6. County: Weld

7. USGS Quad (7.5'): Greeley, Colorado year: 1950 Photorevised 1980

8. Parcel Numbers: 096105336026 096105336028

#### **DESCRIPTION**

13. Construction features (forms, materials)

Property Type: Two Story Commercial Building

Building Plan: L-Shaped Plan, consisting of two rectangular-shaped building forms addressed

respectively as 715 11th Street and 723 11th Street

Dimensions in Feet: Overall the entire L-shaped building measures 190' N-S by 125' E-W. 715 11th

Avenue measures 116' N-S by 75' E-W. 723 11th Street measures 120' N-S by 50'

E-W.

Stories: 715 11<sup>th</sup> Street is one story; 723 11<sup>th</sup> Street is two stories.