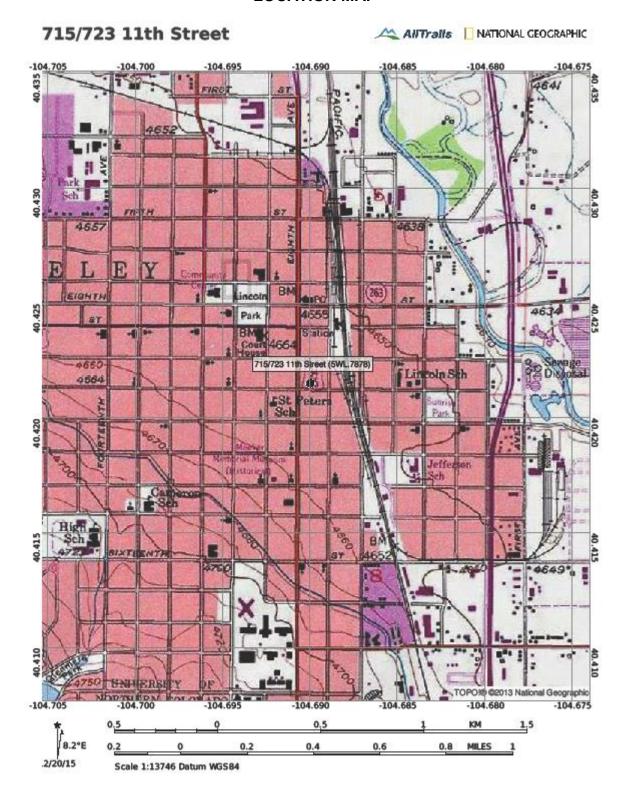

## **LOCATION**

Street Address: 715 / 723 11<sup>th</sup> Street
 Municipality: Greeley, Colorado

6. County: Weld

7. USGS Quad (7.5'): Greeley, Colorado year: 1950 Photorevised 1980

8. Parcel Numbers: 096105336026 096105336028

12. Location Coordinates: Zone 13 526288 mE 4474551 mN

Datum: NAD83