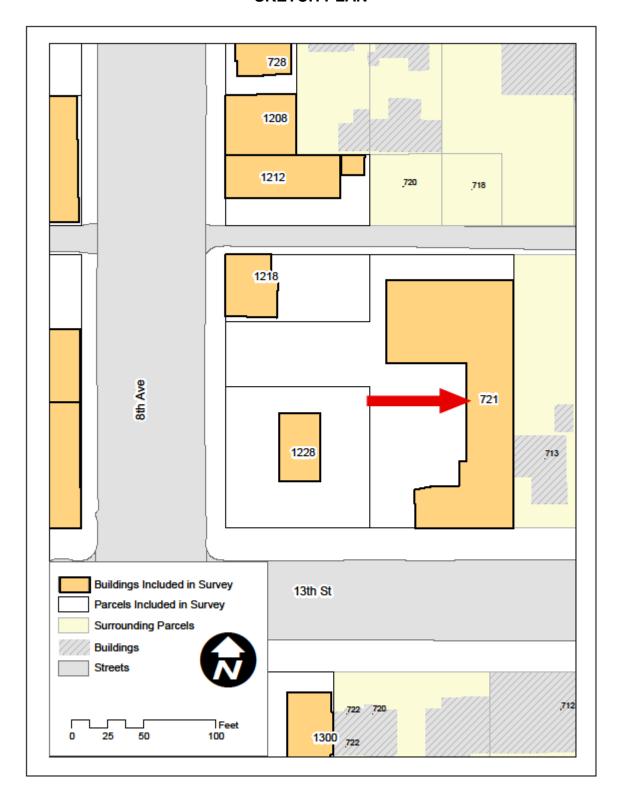

## **SKETCH PLAN**

### **LOCATION**

3.

Street Address: 721 13th Street
 Municipality: Greeley, Colorado

6. County: Weld

7. USGS Quad (7.5'): Greeley, Colorado year: 1950 Photorevised 1980

8. Parcel Number: **096108211005** 

9. Parcel Information: Lot(s): 5, 6 Block: 98 Addition: Greeley Original Townsite

#### **DESCRIPTION**

13. Construction features (forms, materials)

Property Type: Two Story Commercial Building (Motel)

Building Plan: Irregular Plan

Dimensions in Feet: This two story building consists of two wings of motel rooms, sited at right

angles to each other in the shape of the letter "L," and an office at the front southwest end of the building. The two wings are organized around the north and east sides of an asphalt-paved parking lot. The shorter north wing measures 50' N-S by 54' E-W. The longer east wing measures 167' N-S by 26' E-W. The office measures 22' N-S by 27' E-W. A total of 15,532 square feet of space is equally