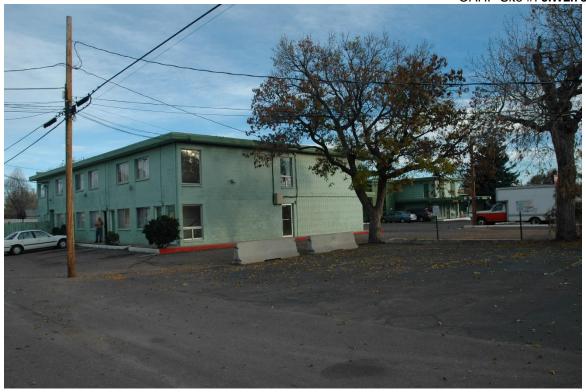

CD 1, Image 213, View to NNE of rooms facing onto parking lot

CD 1, Image 214, View to SE of the west and north walls of the north wing

CD 1, Image 215, View to SW of the east wall and the north wall of the north wing