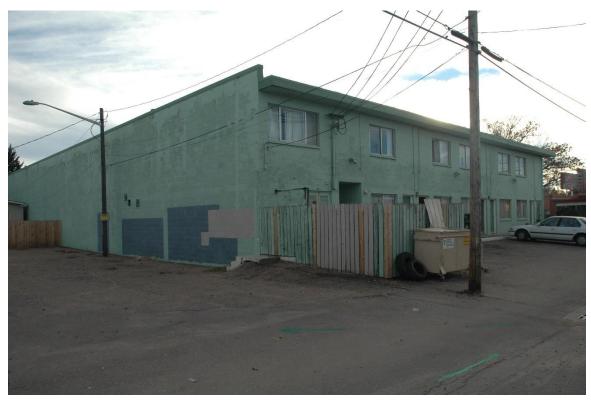

CD 1, Image 213, View to NNE of rooms facing onto parking lot

CD 1, Image 214, View to SE of the west and north walls of the north wing

CD 1, Image 215, View to SW of the east wall and the north wall of the north wing