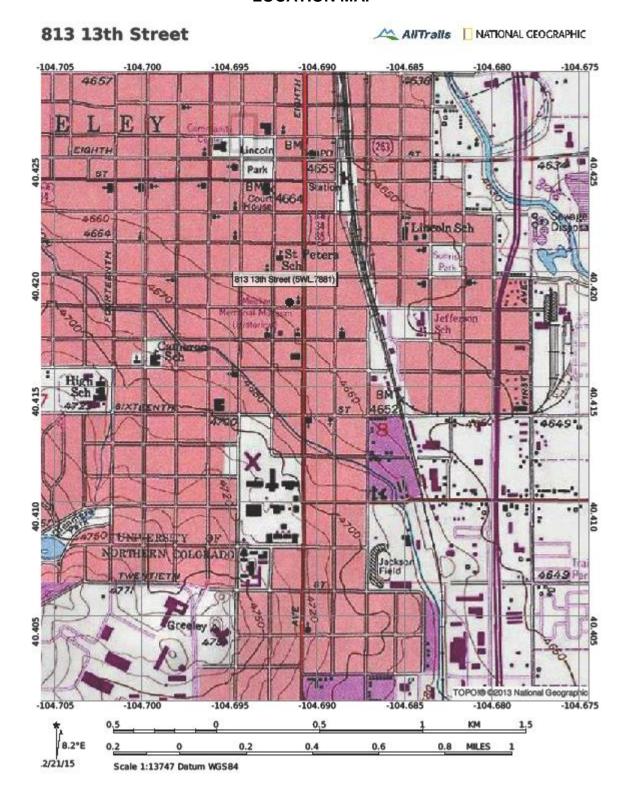

### **LOCATION MAP**

CD 1, Image 59, View to NW of façade (south) and east side

CD 1, Image 60, View to NE of façade (south) and west side

CD 1, Image 61, View to north of façade (south)

# **LOCATION**

4. Street Address: 813 13th Street

5. Municipality: Greeley, Colorado

6. County: Weld

7. USGS Quad (7.5'): Greeley, Colorado year: 1950 Photorevised 1980

8. Parcel Number: **096108210020** 

9. Parcel Information: Lot(s): 4 Block: 97 Addition: Greeley Original Townsite

10. Acreage: <1 (18,000 square feet)

11. PLSS information: Principal Meridian: 6th Township: 5 North Range: 65 West

NW1/4 NW1/4 NE1/4 NW1/4 of section 8

12. Location Coordinates: Zone 13 526166 mE 4474240 mN