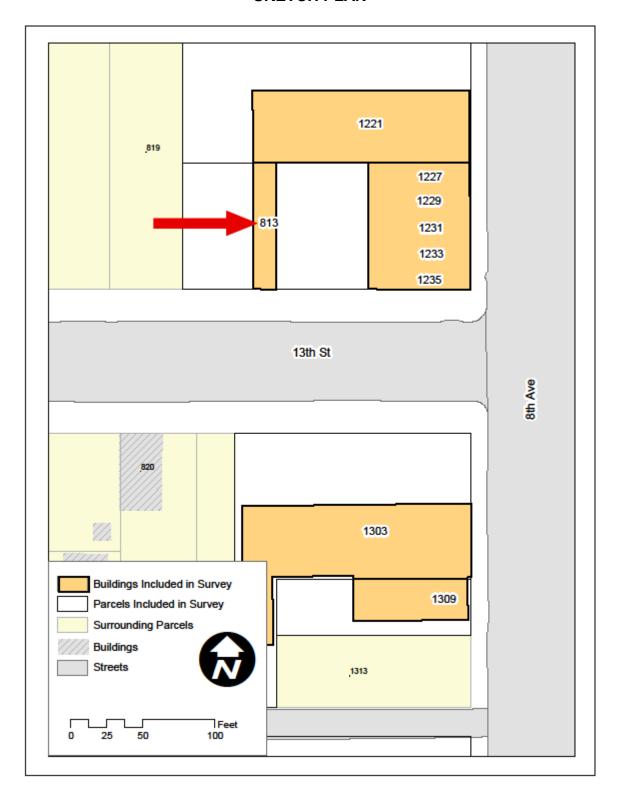

# **SKETCH PLAN**

# **LOCATION**

4. Street Address: 813 13th Street

5. Municipality: Greeley, Colorado

6. County: Weld

7. USGS Quad (7.5'): Greeley, Colorado year: 1950 Photorevised 1980

8. Parcel Number: **096108210020** 

9. Parcel Information: Lot(s): 4 Block: 97 Addition: Greeley Original Townsite

10. Acreage: <1 (18,000 square feet)

11. PLSS information: Principal Meridian: 6th Township: 5 North Range: 65 West

NW1/4 NW1/4 NE1/4 NW1/4 of section 8

12. Location Coordinates: Zone 13 526166 mE 4474240 mN