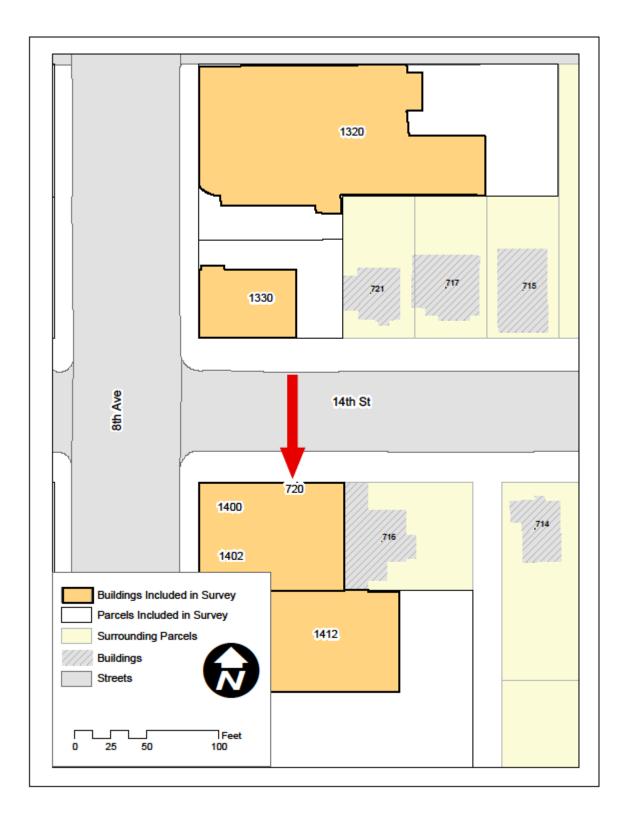

# **SKETCH PLAN**

#### 21. Notes:

This building is located on the south side of 14<sup>th</sup> Street in the block between 7<sup>th</sup> and 8<sup>th</sup> Streets. The building fronts directly onto concrete sidewalk, and there is a wide gravel strip between the sidewalk and the curb. Another commercial building at 1400/1402 is adjacent to the west. A residence at 714 14<sup>th</sup> Street occupies the property to the east. The building's exterior has been significantly altered in recent decades so that it has lost much of its historic physical integrity.