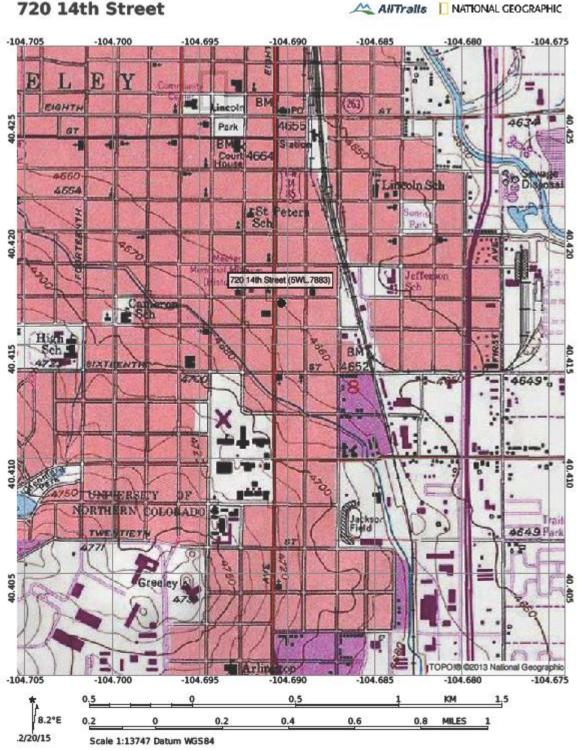

## **LOCATION MAP**

## **LOCATION**

2.

4. Street Address: 720 14th Street

5. Municipality: Greeley, Colorado

6. County: Weld

7. USGS Quad (7.5'): Greeley, Colorado year: 1950 Photorevised 1980

8. Parcel Number: **096108222001** 