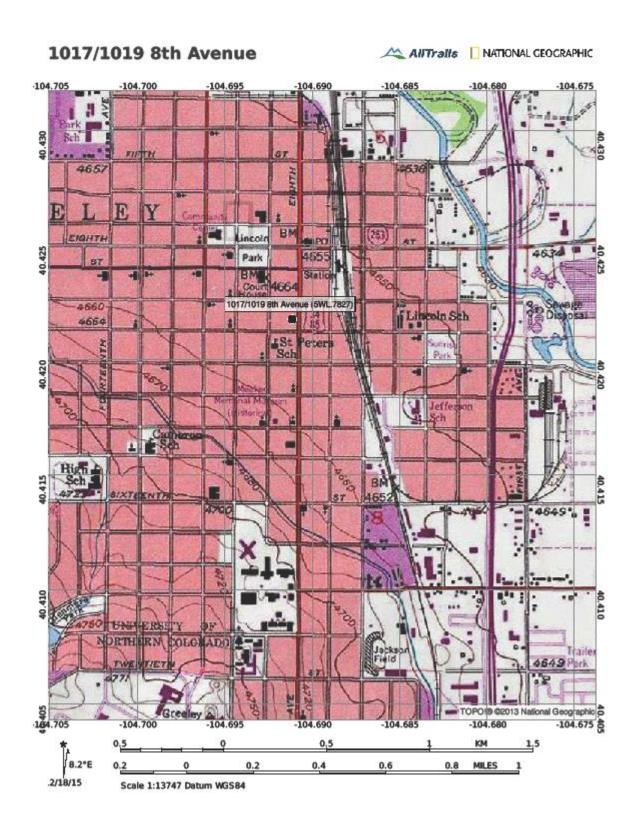

# **LOCATION**

4. Street Address: 1017 / 1019 8th Avenue

5. Municipality: Greeley, Colorado

6. County: Weld

7. USGS Quad (7.5'): Greeley, Colorado year: 1950 Photorevised 1980

8. Parcel Number: **096105335010** 

12. Location Coordinates: Zone 13 526203 mE 4474587 mN

# **LOCATION MAP**

OAHP Site #: 5.WL.7827

CD 1, Image 1, View to WSW of façade (west)

CD 1, Image 2, View to west of façade (east)

CD 1, Image 3, View to SE of rear SW corner

CD 1, Image 4, View to west of Entryway