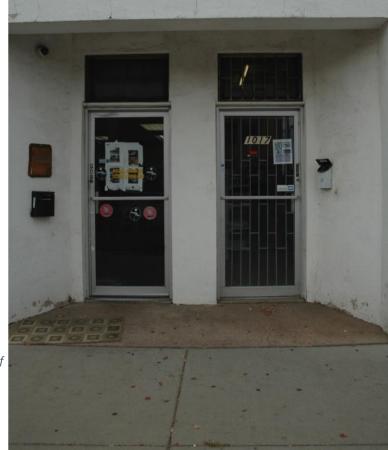

|      |                                                                                                                                  | north-facing wa<br>common bond.                                                                                                          | north-facing wall, and the west-facing (rear) wall are made of red brick laid in common bond.  The east-facing (façade) wall contains three sets of paired 2-light fixed-pane display windows; the north wall contains a vertically-oriented window covered with a metal panel, and with a concrete sill; a 162-light glass block window is located near the east end of the north-facing wall.                                                            |                   |                     |  |  |  |  |
|------|----------------------------------------------------------------------------------------------------------------------------------|------------------------------------------------------------------------------------------------------------------------------------------|------------------------------------------------------------------------------------------------------------------------------------------------------------------------------------------------------------------------------------------------------------------------------------------------------------------------------------------------------------------------------------------------------------------------------------------------------------|-------------------|---------------------|--|--|--|--|
|      | Windows:                                                                                                                         | display window<br>with a metal pa                                                                                                        |                                                                                                                                                                                                                                                                                                                                                                                                                                                            |                   |                     |  |  |  |  |
|      | Roof: The roof is flat, with gravel/tar composition roofing material, and with flat parapets on the east, north, and west sides. |                                                                                                                                          |                                                                                                                                                                                                                                                                                                                                                                                                                                                            |                   |                     |  |  |  |  |
|      | Chimney(s):                                                                                                                      |                                                                                                                                          | A tall red brick chimney is located near the building's northwest corner.                                                                                                                                                                                                                                                                                                                                                                                  |                   |                     |  |  |  |  |
|      | Porch(s) / Doors:                                                                                                                | within a recess<br>occupied by the<br>door, with a larg<br>of the façade fr                                                              | Two glass-in-metal-frame doors, each with a transom light, enter the façade from within a recessed entryway. (These doors enter into 1017 8 <sup>th</sup> Avenue, currently occupied by the East African Store and Halal Market.) A stained brown wood door, with a large upper sash light, and with a transom light, enters the south end of the façade from within a small recessed entryway. (This is the entry door into 1019 8 <sup>th</sup> Avenue.) |                   |                     |  |  |  |  |
| 14.  | 14. Landscape (important features of the immediate environment)                                                                  |                                                                                                                                          |                                                                                                                                                                                                                                                                                                                                                                                                                                                            |                   |                     |  |  |  |  |
|      | ☐ Garden ☐                                                                                                                       | Mature Plantings                                                                                                                         | ☐ Designed Landscape                                                                                                                                                                                                                                                                                                                                                                                                                                       | □ Walls           | ■ Parking Lot       |  |  |  |  |
|      | ☐ Driveway ■                                                                                                                     | Sidewalk                                                                                                                                 | ☐ Fence                                                                                                                                                                                                                                                                                                                                                                                                                                                    | ☐ Seating         |                     |  |  |  |  |
| HIST | TORICAL ASSOCIA                                                                                                                  | ATIONS                                                                                                                                   |                                                                                                                                                                                                                                                                                                                                                                                                                                                            |                   |                     |  |  |  |  |
| 15.  | Historic function/use:                                                                                                           | je)                                                                                                                                      |                                                                                                                                                                                                                                                                                                                                                                                                                                                            |                   |                     |  |  |  |  |
|      | Current function/use:                                                                                                            | Commerce/Trade / Specialty Store (automobile repair garage) Commerce / Trade / Specialty Store (small specialty store and grocery store) |                                                                                                                                                                                                                                                                                                                                                                                                                                                            |                   |                     |  |  |  |  |
| 16.  | Date of Construction:                                                                                                            | 1916 (actual) (                                                                                                                          | al) (per city directories, Assessor records, and Sanborn maps)                                                                                                                                                                                                                                                                                                                                                                                             |                   |                     |  |  |  |  |
| 17.  | Other Significant Date                                                                                                           | es: N/A                                                                                                                                  | N/A                                                                                                                                                                                                                                                                                                                                                                                                                                                        |                   |                     |  |  |  |  |
| 18.  | 18. Associated NR Areas of Significance                                                                                          |                                                                                                                                          |                                                                                                                                                                                                                                                                                                                                                                                                                                                            |                   |                     |  |  |  |  |
|      | ☐ Agriculture                                                                                                                    | Architecture                                                                                                                             | ☐ Archaeology                                                                                                                                                                                                                                                                                                                                                                                                                                              | ☐ Art             | ■ Commerce          |  |  |  |  |
|      | ☐ Community Planning<br>& Development                                                                                            | ☐ Conservation                                                                                                                           | ☐ Economics                                                                                                                                                                                                                                                                                                                                                                                                                                                | ☐ Education       | ☐ Engineering       |  |  |  |  |
|      | ☐ Entertainment/Rec.                                                                                                             | ☐ Ethnic Heritage                                                                                                                        | ☐ Exploration/ Settlement                                                                                                                                                                                                                                                                                                                                                                                                                                  | ☐ Health/Medicine | ☐ Industry          |  |  |  |  |
|      | ☐ Invention                                                                                                                      | ☐ Landscape<br>Architecture                                                                                                              | □ Law                                                                                                                                                                                                                                                                                                                                                                                                                                                      | ☐ Literature      | ☐ Maritime History  |  |  |  |  |
|      | ☐ Military                                                                                                                       | ☐ Performing Arts                                                                                                                        | ☐ Philosophy                                                                                                                                                                                                                                                                                                                                                                                                                                               | ☐ Politics/Gov't. | ☐ Religion          |  |  |  |  |
|      | ☐ Science                                                                                                                        | ☐ Social History                                                                                                                         | ■ Transportation                                                                                                                                                                                                                                                                                                                                                                                                                                           | ☐ Other           |                     |  |  |  |  |
| 19.  | Associated Historic Context(s) (if known): City of Greeley 8th Avenue Survey; Greeley Downtown Historic District                 |                                                                                                                                          |                                                                                                                                                                                                                                                                                                                                                                                                                                                            |                   |                     |  |  |  |  |
| 20.  | Retains Locat Integrity of:                                                                                                      | tion □ Setting ■ I                                                                                                                       | Materials    Design                                                                                                                                                                                                                                                                                                                                                                                                                                        | ■ Workmanship     | Association Feeling |  |  |  |  |

# **LOCATION MAP**

OAHP Site #: 5.WL.7827

CD 1, Image 1, View to WSW of façade (west)

CD 1, Image 2, View to west of façade (east)

CD 1, Image 3, View to SE of rear SW corner

CD 1, Image 4, View to west of Entryway