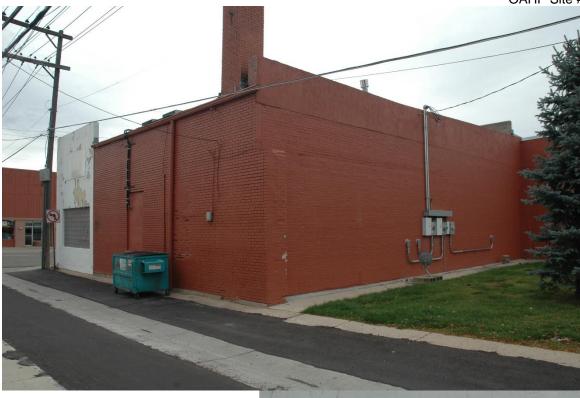

Foundation: Concrete

Walls: The east-facing (façade) wall, and the east end of the north-facing wall, are clad

with painted white stucco over brick wall construction; the remainder of the

OAHP Site #: 5.WL.7827

|      |                                                                                                                                  | north-facing wa<br>common bond.                                                                                                          | north-facing wall, and the west-facing (rear) wall are made of red brick laid in common bond.  The east-facing (façade) wall contains three sets of paired 2-light fixed-pane display windows; the north wall contains a vertically-oriented window covered with a metal panel, and with a concrete sill; a 162-light glass block window is located near the east end of the north-facing wall.                                                            |                   |                     |  |  |  |  |
|------|----------------------------------------------------------------------------------------------------------------------------------|------------------------------------------------------------------------------------------------------------------------------------------|------------------------------------------------------------------------------------------------------------------------------------------------------------------------------------------------------------------------------------------------------------------------------------------------------------------------------------------------------------------------------------------------------------------------------------------------------------|-------------------|---------------------|--|--|--|--|
|      | Windows:                                                                                                                         | display window<br>with a metal pa                                                                                                        |                                                                                                                                                                                                                                                                                                                                                                                                                                                            |                   |                     |  |  |  |  |
|      | Roof: The roof is flat, with gravel/tar composition roofing material, and with flat parapets on the east, north, and west sides. |                                                                                                                                          |                                                                                                                                                                                                                                                                                                                                                                                                                                                            |                   |                     |  |  |  |  |
|      | Chimney(s):                                                                                                                      |                                                                                                                                          | A tall red brick chimney is located near the building's northwest corner.                                                                                                                                                                                                                                                                                                                                                                                  |                   |                     |  |  |  |  |
|      | Porch(s) / Doors:                                                                                                                | within a recess<br>occupied by the<br>door, with a larg<br>of the façade fr                                                              | Two glass-in-metal-frame doors, each with a transom light, enter the façade from within a recessed entryway. (These doors enter into 1017 8 <sup>th</sup> Avenue, currently occupied by the East African Store and Halal Market.) A stained brown wood door, with a large upper sash light, and with a transom light, enters the south end of the façade from within a small recessed entryway. (This is the entry door into 1019 8 <sup>th</sup> Avenue.) |                   |                     |  |  |  |  |
| 14.  | 14. Landscape (important features of the immediate environment)                                                                  |                                                                                                                                          |                                                                                                                                                                                                                                                                                                                                                                                                                                                            |                   |                     |  |  |  |  |
|      | ☐ Garden ☐                                                                                                                       | Mature Plantings                                                                                                                         | ☐ Designed Landscape                                                                                                                                                                                                                                                                                                                                                                                                                                       | □ Walls           | ■ Parking Lot       |  |  |  |  |
|      | ☐ Driveway ■                                                                                                                     | Sidewalk                                                                                                                                 | ☐ Fence                                                                                                                                                                                                                                                                                                                                                                                                                                                    | ☐ Seating         |                     |  |  |  |  |
| HIST | TORICAL ASSOCIA                                                                                                                  | ATIONS                                                                                                                                   |                                                                                                                                                                                                                                                                                                                                                                                                                                                            |                   |                     |  |  |  |  |
| 15.  | Historic function/use:                                                                                                           | je)                                                                                                                                      |                                                                                                                                                                                                                                                                                                                                                                                                                                                            |                   |                     |  |  |  |  |
|      | Current function/use:                                                                                                            | Commerce/Trade / Specialty Store (automobile repair garage) Commerce / Trade / Specialty Store (small specialty store and grocery store) |                                                                                                                                                                                                                                                                                                                                                                                                                                                            |                   |                     |  |  |  |  |
| 16.  | Date of Construction:                                                                                                            | 1916 (actual) (                                                                                                                          | al) (per city directories, Assessor records, and Sanborn maps)                                                                                                                                                                                                                                                                                                                                                                                             |                   |                     |  |  |  |  |
| 17.  | Other Significant Date                                                                                                           | es: N/A                                                                                                                                  | N/A                                                                                                                                                                                                                                                                                                                                                                                                                                                        |                   |                     |  |  |  |  |
| 18.  | 18. Associated NR Areas of Significance                                                                                          |                                                                                                                                          |                                                                                                                                                                                                                                                                                                                                                                                                                                                            |                   |                     |  |  |  |  |
|      | ☐ Agriculture                                                                                                                    | Architecture                                                                                                                             | ☐ Archaeology                                                                                                                                                                                                                                                                                                                                                                                                                                              | ☐ Art             | ■ Commerce          |  |  |  |  |
|      | ☐ Community Planning<br>& Development                                                                                            | ☐ Conservation                                                                                                                           | ☐ Economics                                                                                                                                                                                                                                                                                                                                                                                                                                                | ☐ Education       | ☐ Engineering       |  |  |  |  |
|      | ☐ Entertainment/Rec.                                                                                                             | ☐ Ethnic Heritage                                                                                                                        | ☐ Exploration/ Settlement                                                                                                                                                                                                                                                                                                                                                                                                                                  | ☐ Health/Medicine | ☐ Industry          |  |  |  |  |
|      | ☐ Invention                                                                                                                      | ☐ Landscape<br>Architecture                                                                                                              | □ Law                                                                                                                                                                                                                                                                                                                                                                                                                                                      | ☐ Literature      | ☐ Maritime History  |  |  |  |  |
|      | ☐ Military                                                                                                                       | ☐ Performing Arts                                                                                                                        | ☐ Philosophy                                                                                                                                                                                                                                                                                                                                                                                                                                               | ☐ Politics/Gov't. | ☐ Religion          |  |  |  |  |
|      | ☐ Science                                                                                                                        | ☐ Social History                                                                                                                         | ■ Transportation                                                                                                                                                                                                                                                                                                                                                                                                                                           | ☐ Other           |                     |  |  |  |  |
| 19.  | Associated Historic Context(s) (if known): City of Greeley 8th Avenue Survey; Greeley Downtown Historic District                 |                                                                                                                                          |                                                                                                                                                                                                                                                                                                                                                                                                                                                            |                   |                     |  |  |  |  |
| 20.  | Retains Locat Integrity of:                                                                                                      | tion □ Setting ■ I                                                                                                                       | Materials    Design                                                                                                                                                                                                                                                                                                                                                                                                                                        | ■ Workmanship     | Association Feeling |  |  |  |  |

# **LOCATION MAP**

OAHP Site #: 5.WL.7827

CD 1, Image 1, View to WSW of façade (west)

CD 1, Image 2, View to west of façade (east)

CD 1, Image 3, View to SE of rear SW corner

CD 1, Image 4, View to west of Entryway