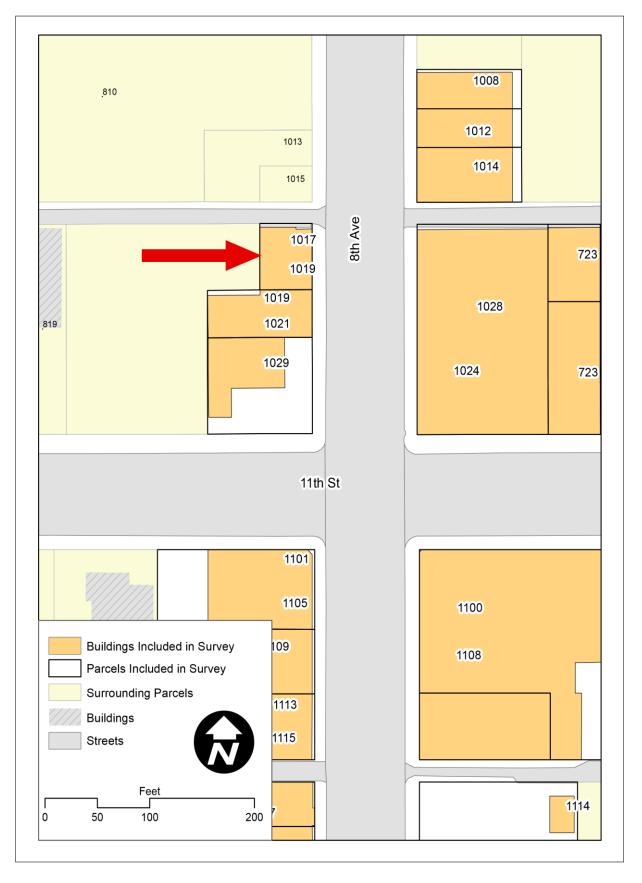

-----------------------------|
| Individually State<br>Register Eligible?      | □ yes | ■ no | □ needs data |                                                       |
| Individually National<br>Register Eligible?   | □ yes | ■ no | □ needs data |                                                       |
| Contributes to a Potential Historic District? | □ yes | □ no | □ needs data | ■ property is not located within a potential district |

### RECORDING INFORMATION

Recorded by: Carl McWilliams Date: November 30, 2015

Affiliation/Organization: Cultural Resource Historians LLC Phone Number: (970) 493-5270

Report title: Greeley 8th Avenue Comprehensive

**Historic Resource Survey** 

Project Sponsor: City of Greeley Historic Preservation Office

Photo Log: CD 1, Images 1-4

# **SKETCH PLAN**



# **LOCATION MAP**



OAHP Site #: 5.WL.7827



CD 1, Image 1, View to WSW of façade (west)



CD 1, Image 2, View to west of façade (east)



CD 1, Image 3, View to SE of rear SW corner



CD 1, Image 4, View to west of Entryway