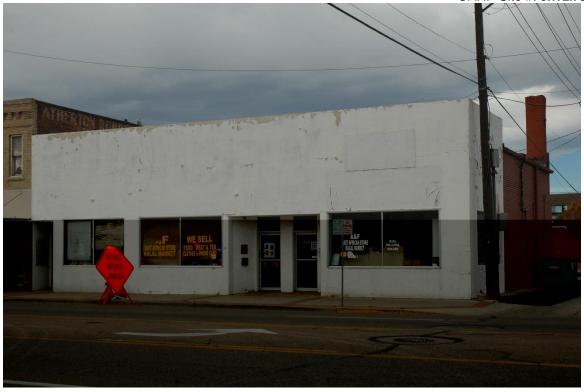

Foundation: Concrete

Walls: The east-facing (façade) wall, and the east end of the north-facing wall, are clad

with painted white stucco over brick wall construction; the remainder of the

OAHP Site #: 5.WL.7827

|      |                                                                                                                                  | north-facing wa<br>common bond.                                                                                                          | north-facing wall, and the west-facing (rear) wall are made of red brick laid in common bond.  The east-facing (façade) wall contains three sets of paired 2-light fixed-pane display windows; the north wall contains a vertically-oriented window covered with a metal panel, and with a concrete sill; a 162-light glass block window is located near the east end of the north-facing wall.                                                            |                   |                     |  |  |  |  |
|------|----------------------------------------------------------------------------------------------------------------------------------|------------------------------------------------------------------------------------------------------------------------------------------|------------------------------------------------------------------------------------------------------------------------------------------------------------------------------------------------------------------------------------------------------------------------------------------------------------------------------------------------------------------------------------------------------------------------------------------------------------|-------------------|---------------------|--|--|--|--|
|      | Windows:                                                                                                                         | display window<br>with a metal pa                                                                                                        |                                                                                                                                                                                                                                                                                                                                                                                                                                                            |                   |                     |  |  |  |  |
|      | Roof: The roof is flat, with gravel/tar composition roofing material, and with flat parapets on the east, north, and west sides. |                                                                                                                                          |                                                                                                                                                                                                                                                                                                                                                                                                                                                            |                   |                     |  |  |  |  |
|      | Chimney(s):                                                                                                                      |                                                                                                                                          | A tall red brick chimney is located near the building's northwest corner.                                                                                                                                                                                                                                                                                                                                                                                  |                   |                     |  |  |  |  |
|      | Porch(s) / Doors:                                                                                                                | within a recess<br>occupied by the<br>door, with a larg<br>of the façade fr                                                              | Two glass-in-metal-frame doors, each with a transom light, enter the façade from within a recessed entryway. (These doors enter into 1017 8 <sup>th</sup> Avenue, currently occupied by the East African Store and Halal Market.) A stained brown wood door, with a large upper sash light, and with a transom light, enters the south end of the façade from within a small recessed entryway. (This is the entry door into 1019 8 <sup>th</sup> Avenue.) |                   |                     |  |  |  |  |
| 14.  | 14. Landscape (important features of the immediate environment)                                                                  |                                                                                                                                          |                                                                                                                                                                                                                                                                                                                                                                                                                                                            |                   |                     |  |  |  |  |
|      | ☐ Garden ☐                                                                                                                       | Mature Plantings                                                                                                                         | ☐ Designed Landscape                                                                                                                                                                                                                                                                                                                                                                                                                                       | □ Walls           | ■ Parking Lot       |  |  |  |  |
|      | ☐ Driveway ■                                                                                                                     | Sidewalk                                                                                                                                 | ☐ Fence                                                                                                                                                                                                                                                                                                                                                                                                                                                    | ☐ Seating         |                     |  |  |  |  |
| HIST | TORICAL ASSOCIA                                                                                                                  | ATIONS                                                                                                                                   |                                                                                                                                                                                                                                                                                                                                                                                                                                                            |                   |                     |  |  |  |  |
| 15.  | Historic function/use:                                                                                                           | je)                                                                                                                                      |                                                                                                                                                                                                                                                                                                                                                                                                                                                            |                   |                     |  |  |  |  |
|      | Current function/use:                                                                                                            | Commerce/Trade / Specialty Store (automobile repair garage) Commerce / Trade / Specialty Store (small specialty store and grocery store) |                                                                                                                                                                                                                                                                                                                                                                                                                                                            |                   |                     |  |  |  |  |
| 16.  | Date of Construction:                                                                                                            | 1916 (actual) (                                                                                                                          | al) (per city directories, Assessor records, and Sanborn maps)                                                                                                                                                                                                                                                                                                                                                                                             |                   |                     |  |  |  |  |
| 17.  | Other Significant Date                                                                                                           | es: N/A                                                                                                                                  | N/A                                                                                                                                                                                                                                                                                                                                                                                                                                                        |                   |                     |  |  |  |  |
| 18.  | 18. Associated NR Areas of Significance                                                                                          |                                                                                                                                          |                                                                                                                                                                                                                                                                                                                                                                                                                                                            |                   |                     |  |  |  |  |
|      | ☐ Agriculture                                                                                                                    | Architecture                                                                                                                             | ☐ Archaeology                                                                                                                                                                                                                                                                                                                                                                                                                                              | ☐ Art             | ■ Commerce          |  |  |  |  |
|      | ☐ Community Planning<br>& Development                                                                                            | ☐ Conservation                                                                                                                           | ☐ Economics                                                                                                                                                                                                                                                                                                                                                                                                                                                | ☐ Education       | ☐ Engineering       |  |  |  |  |
|      | ☐ Entertainment/Rec.                                                                                                             | ☐ Ethnic Heritage                                                                                                                        | ☐ Exploration/ Settlement                                                                                                                                                                                                                                                                                                                                                                                                                                  | ☐ Health/Medicine | ☐ Industry          |  |  |  |  |
|      | ☐ Invention                                                                                                                      | ☐ Landscape<br>Architecture                                                                                                              | □ Law                                                                                                                                                                                                                                                                                                                                                                                                                                                      | ☐ Literature      | ☐ Maritime History  |  |  |  |  |
|      | ☐ Military                                                                                                                       | ☐ Performing Arts                                                                                                                        | ☐ Philosophy                                                                                                                                                                                                                                                                                                                                                                                                                                               | ☐ Politics/Gov't. | ☐ Religion          |  |  |  |  |
|      | ☐ Science                                                                                                                        | ☐ Social History                                                                                                                         | ■ Transportation                                                                                                                                                                                                                                                                                                                                                                                                                                           | ☐ Other           |                     |  |  |  |  |
| 19.  | Associated Historic Context(s) (if known): City of Greeley 8th Avenue Survey; Greeley Downtown Historic District                 |                                                                                                                                          |                                                                                                                                                                                                                                                                                                                                                                                                                                                            |                   |                     |  |  |  |  |
| 20.  | Retains Locat Integrity of:                                                                                                      | tion □ Setting ■ I                                                                                                                       | Materials    Design                                                                                                                                                                                                                                                                                                                                                                                                                                        | ■ Workmanship     | Association Feeling |  |  |  |  |

# **LOCATION MAP**

OAHP Site #: 5.WL.7827

CD 1, Image 1, View to WSW of façade (west)

CD 1, Image 2, View to west of façade (east)

CD 1, Image 3, View to SE of rear SW corner

CD 1, Image 4, View to west of Entryway