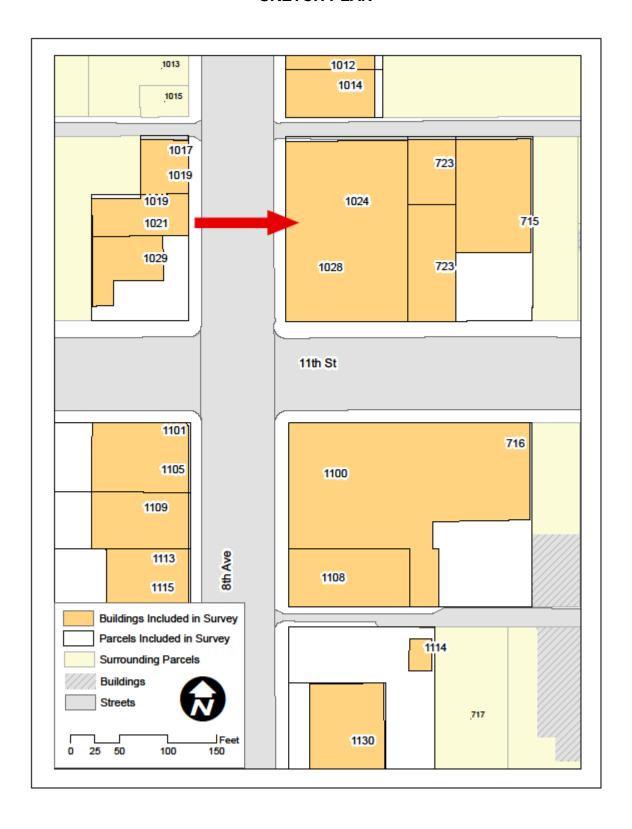

# **SKETCH PLAN**

# **LOCATION**

Street Address: 1024 8th Avenue
 Municipality: Greeley, Colorado

6. County: Weld

7. USGS Quad (7.5'): Greeley, Colorado year: 1950 Photorevised 1980

8. Parcel Number: 096105336016

9. Parcel Information: Lot(s): 9 Block: 78 Addition: Greeley Original Townsite

10. Acreage: <1 (34,554 square feet)

11. PLSS information: Principal Meridian: 6th Township: 5 North Range: 65 West

SE¼ SW¼ SE¼ SW ¼ of section 5

12. Location Coordinates: Zone 13 526259 mE 4474562 mN