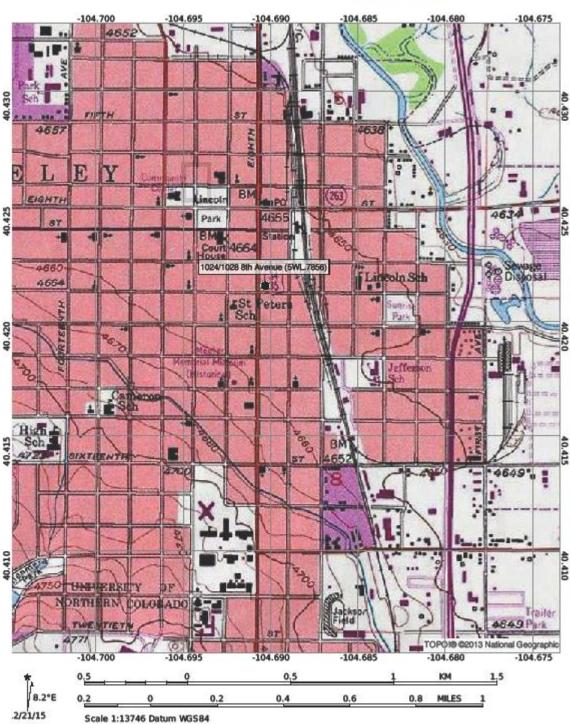

## **LOCATION MAP**

CD 1, Image 140, View to SE of façade (west) and west end of north wall

CD 1, Image 141, View to east of façade (west)

CD 1, Image 142, View to east f façade (west)

CD 1, Image 143, View to NE of south end of façade and south side