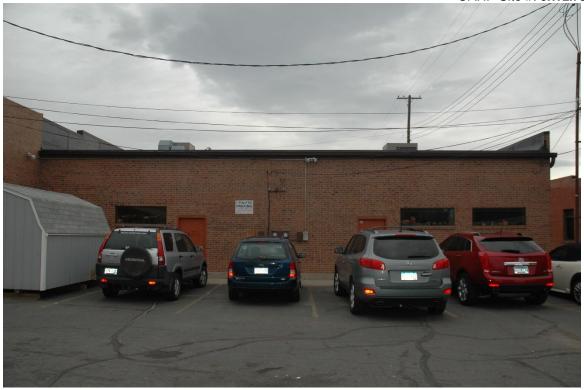

Foundation: Concrete

Walls: The east-facing (façade) wall, and the west-facing (rear) wall are made of mottled

dark red color face brick laid in running bond. The south-facing wall is made of

OAHP Site #: 5.WL.7832

|                   | older appearing painted buff red brick laid in common bond. Three no decorative brown metal soffits are affixed to the upper façade wall.                                                                                                          |                                              |                                                                                                                                                                                                                                                                                                                                                                                                               |                                                                                                                                        |                   |                 |                    |           |  |  |  |  |
|-------------------|----------------------------------------------------------------------------------------------------------------------------------------------------------------------------------------------------------------------------------------------------|----------------------------------------------|---------------------------------------------------------------------------------------------------------------------------------------------------------------------------------------------------------------------------------------------------------------------------------------------------------------------------------------------------------------------------------------------------------------|----------------------------------------------------------------------------------------------------------------------------------------|-------------------|-----------------|--------------------|-----------|--|--|--|--|
|                   | Windows:                                                                                                                                                                                                                                           | pane window<br>south-facing<br>windows, witl | The east-facing (façade) wall contains two sets of large paired single-light fixed-pane windows, with metal frames and red brick rowlock sills and lintels. The south-facing wall contains four small horizontally-oriented single-light fixed-pane windows, with red brick rowlock sills. The west-facing wall contains four somewhat larger horizontally-oriented fixed-pane windows with red brick rowlock |                                                                                                                                        |                   |                 |                    |           |  |  |  |  |
|                   | Roof:                                                                                                                                                                                                                                              | extends abov                                 |                                                                                                                                                                                                                                                                                                                                                                                                               |                                                                                                                                        |                   |                 |                    |           |  |  |  |  |
|                   | Chimney(s):                                                                                                                                                                                                                                        | N/A                                          |                                                                                                                                                                                                                                                                                                                                                                                                               |                                                                                                                                        |                   |                 |                    |           |  |  |  |  |
|                   | Porch(s) / Doors: The building's symmetrical façade features a centered recessed entrywork contains two angled glass-in-metal-frame doors, with transom lights and sidelights. The entryway and windows on the façade are divided by bric columns. |                                              |                                                                                                                                                                                                                                                                                                                                                                                                               |                                                                                                                                        |                   |                 |                    |           |  |  |  |  |
| 14.               | 14. Landscape (important features of the immediate environment)                                                                                                                                                                                    |                                              |                                                                                                                                                                                                                                                                                                                                                                                                               |                                                                                                                                        |                   |                 |                    |           |  |  |  |  |
|                   | ☐ Garden ☐                                                                                                                                                                                                                                         | Mature Plantings                             | ☐ Desig                                                                                                                                                                                                                                                                                                                                                                                                       | ned Landscape                                                                                                                          | ☐ Walls           | ■ Parking Lot   |                    |           |  |  |  |  |
|                   | ☐ Driveway ■ Sidewalk                                                                                                                                                                                                                              |                                              | ☐ Fence                                                                                                                                                                                                                                                                                                                                                                                                       | Э                                                                                                                                      | ☐ Seating         |                 |                    |           |  |  |  |  |
| HIST              | TORICAL ASSOCIA                                                                                                                                                                                                                                    | TIONS                                        |                                                                                                                                                                                                                                                                                                                                                                                                               |                                                                                                                                        |                   |                 |                    |           |  |  |  |  |
| 15.<br>16.<br>17. | Historic function/use:<br>Current function/use:<br>Date of Construction:<br>Other Significant Date                                                                                                                                                 | Religion (Cre<br>Circa 1918 (p               | eative Cen                                                                                                                                                                                                                                                                                                                                                                                                    | ade / Specialty Store (automobile related business) ative Center for Spiritual Living) er city directories and Sanborn Insurance maps) |                   |                 |                    |           |  |  |  |  |
| 18.               | Associated NR Areas                                                                                                                                                                                                                                | of Significance                              |                                                                                                                                                                                                                                                                                                                                                                                                               |                                                                                                                                        |                   |                 |                    |           |  |  |  |  |
|                   | ☐ Agriculture                                                                                                                                                                                                                                      | ■ Architecture                               |                                                                                                                                                                                                                                                                                                                                                                                                               | Archaeology                                                                                                                            | ☐ Art             |                 | ■ Commerce         |           |  |  |  |  |
|                   | ☐ Community Planning & Development                                                                                                                                                                                                                 | ☐ Conservation                               |                                                                                                                                                                                                                                                                                                                                                                                                               | Economics                                                                                                                              | ☐ Education       |                 | ☐ Engineering      |           |  |  |  |  |
|                   | ☐ Entertainment/Rec.                                                                                                                                                                                                                               | ☐ Ethnic Heritag                             |                                                                                                                                                                                                                                                                                                                                                                                                               | Exploration/<br>tlement                                                                                                                | ☐ Health/Medicir  | ne 🗆 Industry   |                    | ,         |  |  |  |  |
|                   | ☐ Invention                                                                                                                                                                                                                                        | ☐ Landscape<br>Architecture                  |                                                                                                                                                                                                                                                                                                                                                                                                               | _aw                                                                                                                                    | ☐ Literature      |                 | ☐ Maritime History |           |  |  |  |  |
|                   | ☐ Military                                                                                                                                                                                                                                         | ☐ Performing Ar                              | rts 🗆 I                                                                                                                                                                                                                                                                                                                                                                                                       | Philosophy                                                                                                                             | ☐ Politics/Gov't. | r't. □ Religion |                    | 1         |  |  |  |  |
|                   | ☐ Science                                                                                                                                                                                                                                          | ☐ Social History                             |                                                                                                                                                                                                                                                                                                                                                                                                               | Transportation                                                                                                                         | ☐ Other           |                 |                    |           |  |  |  |  |
| 19.               | Associated Historic Context(s) (if known): City of Greeley 8th Avenue Survey; Greeley Downtown Historic District                                                                                                                                   |                                              |                                                                                                                                                                                                                                                                                                                                                                                                               |                                                                                                                                        |                   |                 |                    |           |  |  |  |  |
| 20.               | Retains Location Location Location                                                                                                                                                                                                                 | on □ Setting □                               | ] Materials                                                                                                                                                                                                                                                                                                                                                                                                   | ☐ Design                                                                                                                               | □ Workmanship     | □ Asso          | ociation           | ☐ Feeling |  |  |  |  |

CD 1, Image 24, View to east of rear (west)

CD 1, Image 25, View to NE of rear (west) and south side

CD 1, Image 26, View to west of façade (east)

CD 1, Image 27, View to NW of façade (east) and south side