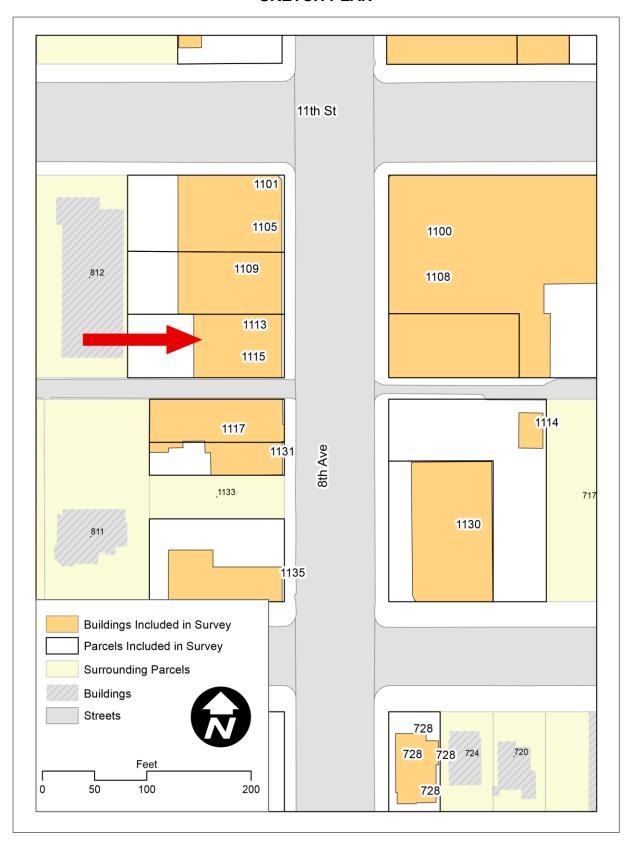

Foundation: Concrete

Walls: The east-facing (façade) wall, and the west-facing (rear) wall are made of mottled

dark red color face brick laid in running bond. The south-facing wall is made of

OAHP Site #: 5.WL.7832

|                   | older appearing painted buff red brick laid in common bond. Three no decorative brown metal soffits are affixed to the upper façade wall.                                                                                                          |                                              |                                                                                                                                                                                                                                                                                                                                                                                                               |                                                                                                                                        |                   |                 |                    |           |  |  |  |  |
|-------------------|----------------------------------------------------------------------------------------------------------------------------------------------------------------------------------------------------------------------------------------------------|----------------------------------------------|---------------------------------------------------------------------------------------------------------------------------------------------------------------------------------------------------------------------------------------------------------------------------------------------------------------------------------------------------------------------------------------------------------------|----------------------------------------------------------------------------------------------------------------------------------------|-------------------|-----------------|--------------------|-----------|--|--|--|--|
|                   | Windows:                                                                                                                                                                                                                                           | pane window<br>south-facing<br>windows, witl | The east-facing (façade) wall contains two sets of large paired single-light fixed-pane windows, with metal frames and red brick rowlock sills and lintels. The south-facing wall contains four small horizontally-oriented single-light fixed-pane windows, with red brick rowlock sills. The west-facing wall contains four somewhat larger horizontally-oriented fixed-pane windows with red brick rowlock |                                                                                                                                        |                   |                 |                    |           |  |  |  |  |
|                   | Roof:                                                                                                                                                                                                                                              | extends abov                                 |                                                                                                                                                                                                                                                                                                                                                                                                               |                                                                                                                                        |                   |                 |                    |           |  |  |  |  |
|                   | Chimney(s):                                                                                                                                                                                                                                        | N/A                                          |                                                                                                                                                                                                                                                                                                                                                                                                               |                                                                                                                                        |                   |                 |                    |           |  |  |  |  |
|                   | Porch(s) / Doors: The building's symmetrical façade features a centered recessed entrywork contains two angled glass-in-metal-frame doors, with transom lights and sidelights. The entryway and windows on the façade are divided by bric columns. |                                              |                                                                                                                                                                                                                                                                                                                                                                                                               |                                                                                                                                        |                   |                 |                    |           |  |  |  |  |
| 14.               | 14. Landscape (important features of the immediate environment)                                                                                                                                                                                    |                                              |                                                                                                                                                                                                                                                                                                                                                                                                               |                                                                                                                                        |                   |                 |                    |           |  |  |  |  |
|                   | ☐ Garden ☐                                                                                                                                                                                                                                         | Mature Plantings                             | ☐ Desig                                                                                                                                                                                                                                                                                                                                                                                                       | ned Landscape                                                                                                                          | ☐ Walls           | ■ Parking Lot   |                    |           |  |  |  |  |
|                   | ☐ Driveway ■ Sidewalk                                                                                                                                                                                                                              |                                              | ☐ Fence                                                                                                                                                                                                                                                                                                                                                                                                       | Э                                                                                                                                      | ☐ Seating         |                 |                    |           |  |  |  |  |
| HIST              | TORICAL ASSOCIA                                                                                                                                                                                                                                    | TIONS                                        |                                                                                                                                                                                                                                                                                                                                                                                                               |                                                                                                                                        |                   |                 |                    |           |  |  |  |  |
| 15.<br>16.<br>17. | Historic function/use:<br>Current function/use:<br>Date of Construction:<br>Other Significant Date                                                                                                                                                 | Religion (Cre<br>Circa 1918 (p               | eative Cen                                                                                                                                                                                                                                                                                                                                                                                                    | ade / Specialty Store (automobile related business) ative Center for Spiritual Living) er city directories and Sanborn Insurance maps) |                   |                 |                    |           |  |  |  |  |
| 18.               | Associated NR Areas                                                                                                                                                                                                                                | of Significance                              |                                                                                                                                                                                                                                                                                                                                                                                                               |                                                                                                                                        |                   |                 |                    |           |  |  |  |  |
|                   | ☐ Agriculture                                                                                                                                                                                                                                      | ■ Architecture                               |                                                                                                                                                                                                                                                                                                                                                                                                               | Archaeology                                                                                                                            | ☐ Art             |                 | ■ Commerce         |           |  |  |  |  |
|                   | ☐ Community Planning & Development                                                                                                                                                                                                                 | ☐ Conservation                               |                                                                                                                                                                                                                                                                                                                                                                                                               | Economics                                                                                                                              | ☐ Education       |                 | ☐ Engineering      |           |  |  |  |  |
|                   | ☐ Entertainment/Rec.                                                                                                                                                                                                                               | ☐ Ethnic Heritag                             |                                                                                                                                                                                                                                                                                                                                                                                                               | Exploration/<br>tlement                                                                                                                | ☐ Health/Medicir  | ne 🗆 Industry   |                    | ,         |  |  |  |  |
|                   | ☐ Invention                                                                                                                                                                                                                                        | ☐ Landscape<br>Architecture                  |                                                                                                                                                                                                                                                                                                                                                                                                               | _aw                                                                                                                                    | ☐ Literature      |                 | ☐ Maritime History |           |  |  |  |  |
|                   | ☐ Military                                                                                                                                                                                                                                         | ☐ Performing Ar                              | rts 🗆 I                                                                                                                                                                                                                                                                                                                                                                                                       | Philosophy                                                                                                                             | ☐ Politics/Gov't. | r't. □ Religion |                    | 1         |  |  |  |  |
|                   | ☐ Science                                                                                                                                                                                                                                          | ☐ Social History                             |                                                                                                                                                                                                                                                                                                                                                                                                               | Transportation                                                                                                                         | ☐ Other           |                 |                    |           |  |  |  |  |
| 19.               | Associated Historic Context(s) (if known): City of Greeley 8th Avenue Survey; Greeley Downtown Historic District                                                                                                                                   |                                              |                                                                                                                                                                                                                                                                                                                                                                                                               |                                                                                                                                        |                   |                 |                    |           |  |  |  |  |
| 20.               | Retains Location Location Location                                                                                                                                                                                                                 | on □ Setting □                               | ] Materials                                                                                                                                                                                                                                                                                                                                                                                                   | ☐ Design                                                                                                                               | □ Workmanship     | □ Asso          | ociation           | ☐ Feeling |  |  |  |  |

CD 1, Image 24, View to east of rear (west)

CD 1, Image 25, View to NE of rear (west) and south side

CD 1, Image 26, View to west of façade (east)

CD 1, Image 27, View to NW of façade (east) and south side