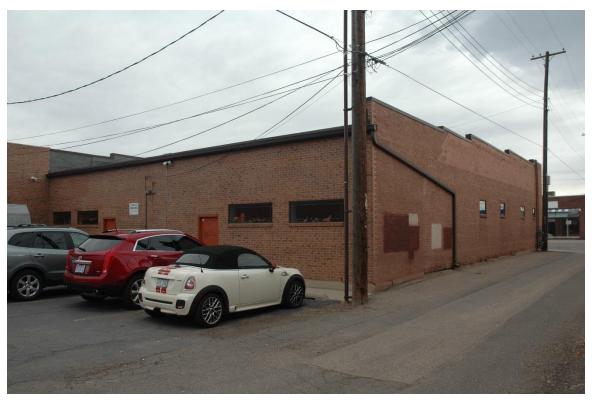

Foundation: Concrete

Walls: The east-facing (façade) wall, and the west-facing (rear) wall are made of mottled

dark red color face brick laid in running bond. The south-facing wall is made of

OAHP Site #: 5.WL.7832

|                   | older appearing painted buff red brick laid in common bond. Three no decorative brown metal soffits are affixed to the upper façade wall.                                                                                                          |                                              |                                                                                                                                                                                                                                                                                                                                                                                                               |                                                                                                                                        |                   |                 |                    |           |  |  |  |  |
|-------------------|----------------------------------------------------------------------------------------------------------------------------------------------------------------------------------------------------------------------------------------------------|----------------------------------------------|---------------------------------------------------------------------------------------------------------------------------------------------------------------------------------------------------------------------------------------------------------------------------------------------------------------------------------------------------------------------------------------------------------------|----------------------------------------------------------------------------------------------------------------------------------------|-------------------|-----------------|--------------------|-----------|--|--|--|--|
|                   | Windows:                                                                                                                                                                                                                                           | pane window<br>south-facing<br>windows, witl | The east-facing (façade) wall contains two sets of large paired single-light fixed-pane windows, with metal frames and red brick rowlock sills and lintels. The south-facing wall contains four small horizontally-oriented single-light fixed-pane windows, with red brick rowlock sills. The west-facing wall contains four somewhat larger horizontally-oriented fixed-pane windows with red brick rowlock |                                                                                                                                        |                   |                 |                    |           |  |  |  |  |
|                   | Roof:                                                                                                                                                                                                                                              | extends abov                                 |                                                                                                                                                                                                                                                                                                                                                                                                               |                                                                                                                                        |                   |                 |                    |           |  |  |  |  |
|                   | Chimney(s):                                                                                                                                                                                                                                        | N/A                                          |                                                                                                                                                                                                                                                                                                                                                                                                               |                                                                                                                                        |                   |                 |                    |           |  |  |  |  |
|                   | Porch(s) / Doors: The building's symmetrical façade features a centered recessed entrywork contains two angled glass-in-metal-frame doors, with transom lights and sidelights. The entryway and windows on the façade are divided by bric columns. |                                              |                                                                                                                                                                                                                                                                                                                                                                                                               |                                                                                                                                        |                   |                 |                    |           |  |  |  |  |
| 14.               | 14. Landscape (important features of the immediate environment)                                                                                                                                                                                    |                                              |                                                                                                                                                                                                                                                                                                                                                                                                               |                                                                                                                                        |                   |                 |                    |           |  |  |  |  |
|                   | ☐ Garden ☐                                                                                                                                                                                                                                         | Mature Plantings                             | ☐ Desig                                                                                                                                                                                                                                                                                                                                                                                                       | ned Landscape                                                                                                                          | ☐ Walls           | ■ Parking Lot   |                    |           |  |  |  |  |
|                   | ☐ Driveway ■ Sidewalk                                                                                                                                                                                                                              |                                              | ☐ Fence                                                                                                                                                                                                                                                                                                                                                                                                       | Э                                                                                                                                      | ☐ Seating         |                 |                    |           |  |  |  |  |
| HIST              | TORICAL ASSOCIA                                                                                                                                                                                                                                    | TIONS                                        |                                                                                                                                                                                                                                                                                                                                                                                                               |                                                                                                                                        |                   |                 |                    |           |  |  |  |  |
| 15.<br>16.<br>17. | Historic function/use:<br>Current function/use:<br>Date of Construction:<br>Other Significant Date                                                                                                                                                 | Religion (Cre<br>Circa 1918 (p               | eative Cen                                                                                                                                                                                                                                                                                                                                                                                                    | ade / Specialty Store (automobile related business) ative Center for Spiritual Living) er city directories and Sanborn Insurance maps) |                   |                 |                    |           |  |  |  |  |
| 18.               | Associated NR Areas                                                                                                                                                                                                                                | of Significance                              |                                                                                                                                                                                                                                                                                                                                                                                                               |                                                                                                                                        |                   |                 |                    |           |  |  |  |  |
|                   | ☐ Agriculture                                                                                                                                                                                                                                      | ■ Architecture                               |                                                                                                                                                                                                                                                                                                                                                                                                               | Archaeology                                                                                                                            | ☐ Art             |                 | ■ Commerce         |           |  |  |  |  |
|                   | ☐ Community Planning & Development                                                                                                                                                                                                                 | ☐ Conservation                               |                                                                                                                                                                                                                                                                                                                                                                                                               | Economics                                                                                                                              | ☐ Education       |                 | ☐ Engineering      |           |  |  |  |  |
|                   | ☐ Entertainment/Rec.                                                                                                                                                                                                                               | ☐ Ethnic Heritag                             |                                                                                                                                                                                                                                                                                                                                                                                                               | Exploration/<br>tlement                                                                                                                | ☐ Health/Medicir  | ne 🗆 Industry   |                    | ,         |  |  |  |  |
|                   | ☐ Invention                                                                                                                                                                                                                                        | ☐ Landscape<br>Architecture                  |                                                                                                                                                                                                                                                                                                                                                                                                               | _aw                                                                                                                                    | ☐ Literature      |                 | ☐ Maritime History |           |  |  |  |  |
|                   | ☐ Military                                                                                                                                                                                                                                         | ☐ Performing Ar                              | rts 🗆 I                                                                                                                                                                                                                                                                                                                                                                                                       | Philosophy                                                                                                                             | ☐ Politics/Gov't. | r't. □ Religion |                    | 1         |  |  |  |  |
|                   | ☐ Science                                                                                                                                                                                                                                          | ☐ Social History                             |                                                                                                                                                                                                                                                                                                                                                                                                               | Transportation                                                                                                                         | ☐ Other           |                 |                    |           |  |  |  |  |
| 19.               | Associated Historic Context(s) (if known): City of Greeley 8th Avenue Survey; Greeley Downtown Historic District                                                                                                                                   |                                              |                                                                                                                                                                                                                                                                                                                                                                                                               |                                                                                                                                        |                   |                 |                    |           |  |  |  |  |
| 20.               | Retains Location Location Location                                                                                                                                                                                                                 | on □ Setting □                               | ] Materials                                                                                                                                                                                                                                                                                                                                                                                                   | ☐ Design                                                                                                                               | □ Workmanship     | □ Asso          | ociation           | ☐ Feeling |  |  |  |  |

The building's façade appears to have been significantly altered in recent decades so that limited evidence of the building's historic use as an automobile sales and service garage now remains.

CD 1, Image 24, View to east of rear (west)

CD 1, Image 25, View to NE of rear (west) and south side

CD 1, Image 26, View to west of façade (east)

CD 1, Image 27, View to NW of façade (east) and south side