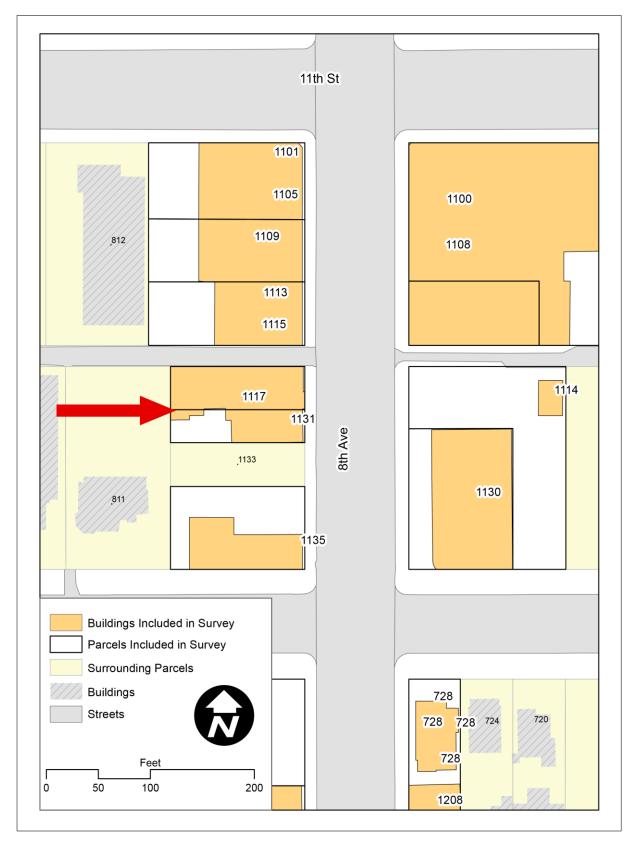

## **LOCATION**

Street Address: 1117/1131 8th Avenue
 Municipality: Greeley, Colorado

6. County: Weld

7. USGS Quad (7.5'): Greeley, Colorado year: 1950 Photorevised 1980

8. Parcel Number: **096108203008** 

9. Parcel Information: Lot(s): 8 Block: 84 Addition: Greeley Original Townsite

10. Acreage: < 1 (8400 square feet)

11. PLSS information: Principal Meridian: 6th Township: 5 North Range: 65 West

NW1/4 NW1/4 NE1/4 NW1/4 of section 8

12. Location Coordinates: Zone 13 526199 mE 4474433 mN

### **DESCRIPTION**

13. Construction features (forms, materials)

Property Type: One Story Commercial Building

Building Plan: L-Shaped Plan

Dimensions in Feet: This building consists of two side-by-side rectangular-shaped sections, which

together form the L-shaped building. The longer north section (addressed as 1117 8<sup>th</sup> Avenue) measures 40' N-S by 128' E-W. The shorter south section (addressed

as 1131 8th Avenue) measures 31' N-S by 65' E-W.