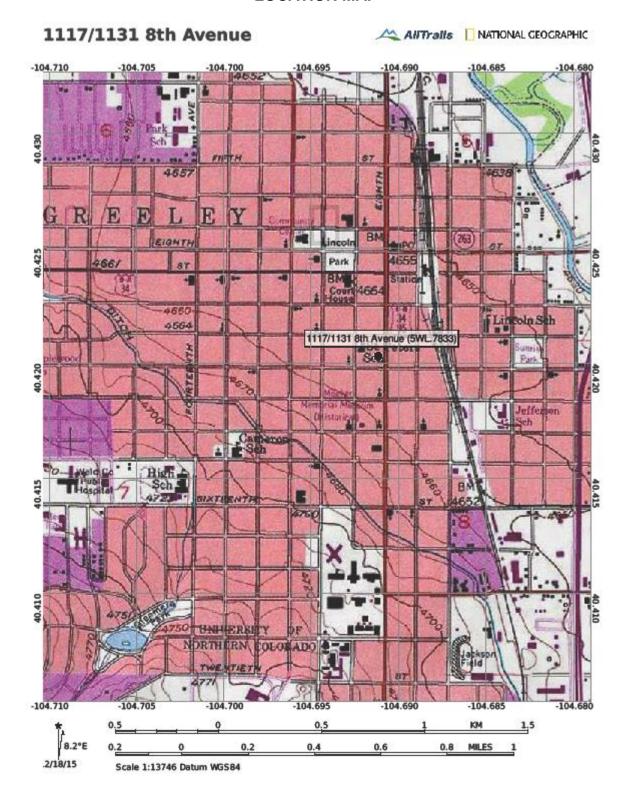

## **LOCATION**

Street Address: 1117/1131 8th Avenue
 Municipality: Greeley, Colorado

6. County: Weld

7. USGS Quad (7.5'): Greeley, Colorado year: 1950 Photorevised 1980

8. Parcel Number: **096108203008** 

12. Location Coordinates: Zone 13 526199 mE 4474433 mN