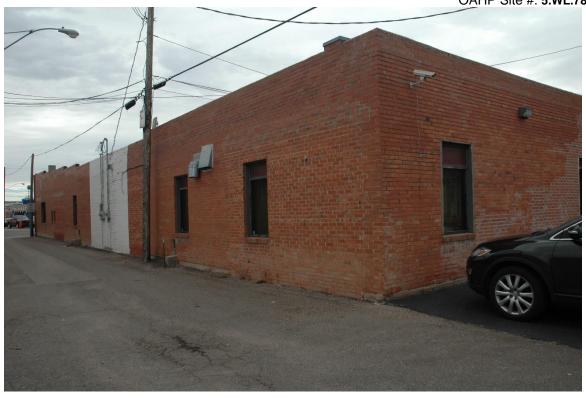

### **DESCRIPTION**

13. Construction features (forms, materials)

Property Type: One Story Commercial Building

Building Plan: L-Shaped Plan

Dimensions in Feet: This building consists of two side-by-side rectangular-shaped sections, which

together form the L-shaped building. The longer north section (addressed as 1117 8<sup>th</sup> Avenue) measures 40' N-S by 128' E-W. The shorter south section (addressed

as 1131 8th Avenue) measures 31' N-S by 65' E-W.

Stories: One

Architectural Style/Type: Modern Movements

Foundation: Concrete

OAHP Site #: 5.WL.7833

|      | Walls:                                                                                                                                                                                                                                                                                                                                                                                                                                                                                                                                                                                                              | secondary wa<br>common bon<br>spark plugs a                                                                             | The unified façade wall is made of mottled red brick laid in running bond. The secondary walls, to the north, west, and south, are made of red brick laid in common bond. The remnants of a ghost sign, in part advertising "CHAMPION" spark plugs and auto parts, overlooks the alley at the east end of the north-facing wall of 1117 8th Avenue.                                                                                                                                                                                                                                                                                                                                                                                   |                           |                   |                    |  |  |  |  |
|------|---------------------------------------------------------------------------------------------------------------------------------------------------------------------------------------------------------------------------------------------------------------------------------------------------------------------------------------------------------------------------------------------------------------------------------------------------------------------------------------------------------------------------------------------------------------------------------------------------------------------|-------------------------------------------------------------------------------------------------------------------------|---------------------------------------------------------------------------------------------------------------------------------------------------------------------------------------------------------------------------------------------------------------------------------------------------------------------------------------------------------------------------------------------------------------------------------------------------------------------------------------------------------------------------------------------------------------------------------------------------------------------------------------------------------------------------------------------------------------------------------------|---------------------------|-------------------|--------------------|--|--|--|--|
|      | Windows:  The unified façade wall contains nine vertically-oriented single-light fix windows. The façade windows feature brick rowlock sills, and a contin (broken by slightly projecting brick columns) of two courses of bricks soldiers. The north wall of no. 1117 contains a large single-light fixed-window, three smaller single-light fixed-pane windows, and two small side single-light windows, all with red brick rowlock sills. The west (red no. 1117 contains three single-light fixed-pane windows with red brick sills. The west wall of 1131 8th Avenue contains two non-historic cantel windows. |                                                                                                                         |                                                                                                                                                                                                                                                                                                                                                                                                                                                                                                                                                                                                                                                                                                                                       |                           |                   |                    |  |  |  |  |
|      | Roof:                                                                                                                                                                                                                                                                                                                                                                                                                                                                                                                                                                                                               |                                                                                                                         | The roof is flat, with a flat parapet above the unified façade, and with stepped parapets on the north and south sides.  N/A                                                                                                                                                                                                                                                                                                                                                                                                                                                                                                                                                                                                          |                           |                   |                    |  |  |  |  |
|      | Chimney(s):                                                                                                                                                                                                                                                                                                                                                                                                                                                                                                                                                                                                         | N/A                                                                                                                     |                                                                                                                                                                                                                                                                                                                                                                                                                                                                                                                                                                                                                                                                                                                                       |                           |                   |                    |  |  |  |  |
|      | Porch(s) / Doors:                                                                                                                                                                                                                                                                                                                                                                                                                                                                                                                                                                                                   | enters the factoriumns, and enters into no façade. This observed brown metal concrete pating gate, and con 1117. A meta | A set of paired glass-in-metal-frame doors, with a transom light and sidelights, enters the façade of no. 1117. This entry is framed by two slightly projecting brick columns, and is covered by a brown metal awning. An angled brown metal door enters into no. 1131 from within a recessed entryway at the south end of the façade. This entry is also framed by two slightly projecting brick columns. A brown metal utility door enters the west elevation of no. 1131 from a small concrete patio. A small exterior storage enclosure, behind a chain link fence and gate, and covered by a corrugated metal roof, is located at the west end of no. 1117. A metal utility door enters the building from within this enclosure. |                           |                   |                    |  |  |  |  |
| 14.  |                                                                                                                                                                                                                                                                                                                                                                                                                                                                                                                                                                                                                     |                                                                                                                         | res of the immediate environment)                                                                                                                                                                                                                                                                                                                                                                                                                                                                                                                                                                                                                                                                                                     |                           |                   |                    |  |  |  |  |
|      |                                                                                                                                                                                                                                                                                                                                                                                                                                                                                                                                                                                                                     | Mature Plantings                                                                                                        |                                                                                                                                                                                                                                                                                                                                                                                                                                                                                                                                                                                                                                                                                                                                       | esigned Landscape         |                   | Parking Lot        |  |  |  |  |
|      | ☐ Driveway ■                                                                                                                                                                                                                                                                                                                                                                                                                                                                                                                                                                                                        | Sidewalk                                                                                                                | alk                                                                                                                                                                                                                                                                                                                                                                                                                                                                                                                                                                                                                                                                                                                                   |                           | ■ Seating         |                    |  |  |  |  |
| HIST | TORICAL ASSOCIA                                                                                                                                                                                                                                                                                                                                                                                                                                                                                                                                                                                                     | ATIONS                                                                                                                  |                                                                                                                                                                                                                                                                                                                                                                                                                                                                                                                                                                                                                                                                                                                                       |                           |                   |                    |  |  |  |  |
| 15.  | Historic function/use:                                                                                                                                                                                                                                                                                                                                                                                                                                                                                                                                                                                              | Commerce/                                                                                                               | Commerce/Trade / Specialty Store (automobile dealership)                                                                                                                                                                                                                                                                                                                                                                                                                                                                                                                                                                                                                                                                              |                           |                   |                    |  |  |  |  |
|      | Current function/use:                                                                                                                                                                                                                                                                                                                                                                                                                                                                                                                                                                                               |                                                                                                                         | Commerce/Trade / Business/Professional                                                                                                                                                                                                                                                                                                                                                                                                                                                                                                                                                                                                                                                                                                |                           |                   |                    |  |  |  |  |
| 16.  | Date of Construction:                                                                                                                                                                                                                                                                                                                                                                                                                                                                                                                                                                                               |                                                                                                                         | 1117 8 <sup>th</sup> Avenue, circa 1920; 1131 8 <sup>th</sup> Avenue, circa 1927 (per city directories, Sanborn Insurance maps, and Assessor records)                                                                                                                                                                                                                                                                                                                                                                                                                                                                                                                                                                                 |                           |                   |                    |  |  |  |  |
| 17.  | Other Significant Date                                                                                                                                                                                                                                                                                                                                                                                                                                                                                                                                                                                              | es: <b>N/A</b>                                                                                                          |                                                                                                                                                                                                                                                                                                                                                                                                                                                                                                                                                                                                                                                                                                                                       |                           |                   |                    |  |  |  |  |
| 18.  | Associated NR Areas of Significance                                                                                                                                                                                                                                                                                                                                                                                                                                                                                                                                                                                 |                                                                                                                         |                                                                                                                                                                                                                                                                                                                                                                                                                                                                                                                                                                                                                                                                                                                                       |                           |                   |                    |  |  |  |  |
|      | ☐ Agriculture                                                                                                                                                                                                                                                                                                                                                                                                                                                                                                                                                                                                       | ■ Architecture                                                                                                          |                                                                                                                                                                                                                                                                                                                                                                                                                                                                                                                                                                                                                                                                                                                                       | ☐ Archaeology             | ☐ Art             | ■ Commerce         |  |  |  |  |
|      | ☐ Community Planning & Development                                                                                                                                                                                                                                                                                                                                                                                                                                                                                                                                                                                  | ☐ Conservation                                                                                                          | ı                                                                                                                                                                                                                                                                                                                                                                                                                                                                                                                                                                                                                                                                                                                                     | ☐ Economics               | ☐ Education       | ☐ Engineering      |  |  |  |  |
|      | ☐ Entertainment/Rec.                                                                                                                                                                                                                                                                                                                                                                                                                                                                                                                                                                                                | ☐ Ethnic Herita                                                                                                         | ge                                                                                                                                                                                                                                                                                                                                                                                                                                                                                                                                                                                                                                                                                                                                    | ☐ Exploration/ Settlement | ☐ Health/Medicine | ☐ Industry         |  |  |  |  |
|      | ☐ Invention                                                                                                                                                                                                                                                                                                                                                                                                                                                                                                                                                                                                         | ☐ Landscape<br>Architecture                                                                                             |                                                                                                                                                                                                                                                                                                                                                                                                                                                                                                                                                                                                                                                                                                                                       | □ Law                     | ☐ Literature      | ☐ Maritime History |  |  |  |  |
|      | ☐ Military                                                                                                                                                                                                                                                                                                                                                                                                                                                                                                                                                                                                          | ☐ Performing A                                                                                                          | rts                                                                                                                                                                                                                                                                                                                                                                                                                                                                                                                                                                                                                                                                                                                                   | ☐ Philosophy              | ☐ Politics/Gov't. | ☐ Religion         |  |  |  |  |
|      | ☐ Science                                                                                                                                                                                                                                                                                                                                                                                                                                                                                                                                                                                                           | ☐ Social History                                                                                                        | y                                                                                                                                                                                                                                                                                                                                                                                                                                                                                                                                                                                                                                                                                                                                     | ■ Transportation          | ☐ Other           |                    |  |  |  |  |

CD 1, Image 32, View to NNE of rear portion of south side

CD 1, Image 33, View to east of rear (west)

CD 1, Image 34, View to SE of north side

CD 1, Image 35, View to south, of Ghost Sign on North-Facing Wall