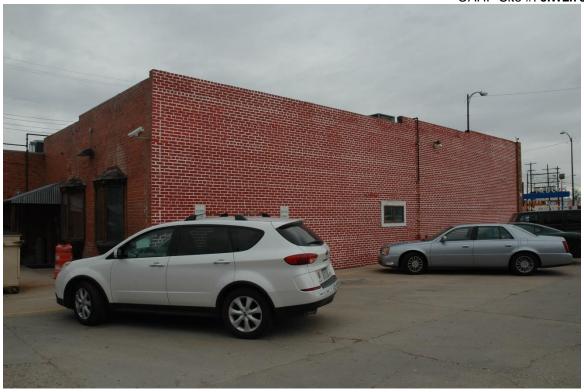

Stories: One

Architectural Style/Type: Modern Movements

Foundation: Concrete

OAHP Site #: 5.WL.7833

|      | Walls:                                                                                                                                                                                                                                                                                                                                                                                                                                                                                                                                                                                                              | secondary wa<br>common bon<br>spark plugs a                                                                             | The unified façade wall is made of mottled red brick laid in running bond. The secondary walls, to the north, west, and south, are made of red brick laid in common bond. The remnants of a ghost sign, in part advertising "CHAMPION" spark plugs and auto parts, overlooks the alley at the east end of the north-facing wall of 1117 8th Avenue.                                                                                                                                                                                                                                                                                                                                                                                   |                           |                   |                    |  |  |  |  |
|------|---------------------------------------------------------------------------------------------------------------------------------------------------------------------------------------------------------------------------------------------------------------------------------------------------------------------------------------------------------------------------------------------------------------------------------------------------------------------------------------------------------------------------------------------------------------------------------------------------------------------|-------------------------------------------------------------------------------------------------------------------------|---------------------------------------------------------------------------------------------------------------------------------------------------------------------------------------------------------------------------------------------------------------------------------------------------------------------------------------------------------------------------------------------------------------------------------------------------------------------------------------------------------------------------------------------------------------------------------------------------------------------------------------------------------------------------------------------------------------------------------------|---------------------------|-------------------|--------------------|--|--|--|--|
|      | Windows:  The unified façade wall contains nine vertically-oriented single-light fix windows. The façade windows feature brick rowlock sills, and a contin (broken by slightly projecting brick columns) of two courses of bricks soldiers. The north wall of no. 1117 contains a large single-light fixed-window, three smaller single-light fixed-pane windows, and two small side single-light windows, all with red brick rowlock sills. The west (red no. 1117 contains three single-light fixed-pane windows with red brick sills. The west wall of 1131 8th Avenue contains two non-historic cantel windows. |                                                                                                                         |                                                                                                                                                                                                                                                                                                                                                                                                                                                                                                                                                                                                                                                                                                                                       |                           |                   |                    |  |  |  |  |
|      | Roof:                                                                                                                                                                                                                                                                                                                                                                                                                                                                                                                                                                                                               |                                                                                                                         | The roof is flat, with a flat parapet above the unified façade, and with stepped parapets on the north and south sides.  N/A                                                                                                                                                                                                                                                                                                                                                                                                                                                                                                                                                                                                          |                           |                   |                    |  |  |  |  |
|      | Chimney(s):                                                                                                                                                                                                                                                                                                                                                                                                                                                                                                                                                                                                         | N/A                                                                                                                     |                                                                                                                                                                                                                                                                                                                                                                                                                                                                                                                                                                                                                                                                                                                                       |                           |                   |                    |  |  |  |  |
|      | Porch(s) / Doors:                                                                                                                                                                                                                                                                                                                                                                                                                                                                                                                                                                                                   | enters the factoriumns, and enters into no façade. This observed brown metal concrete pating gate, and con 1117. A meta | A set of paired glass-in-metal-frame doors, with a transom light and sidelights, enters the façade of no. 1117. This entry is framed by two slightly projecting brick columns, and is covered by a brown metal awning. An angled brown metal door enters into no. 1131 from within a recessed entryway at the south end of the façade. This entry is also framed by two slightly projecting brick columns. A brown metal utility door enters the west elevation of no. 1131 from a small concrete patio. A small exterior storage enclosure, behind a chain link fence and gate, and covered by a corrugated metal roof, is located at the west end of no. 1117. A metal utility door enters the building from within this enclosure. |                           |                   |                    |  |  |  |  |
| 14.  |                                                                                                                                                                                                                                                                                                                                                                                                                                                                                                                                                                                                                     |                                                                                                                         | res of the immediate environment)                                                                                                                                                                                                                                                                                                                                                                                                                                                                                                                                                                                                                                                                                                     |                           |                   |                    |  |  |  |  |
|      |                                                                                                                                                                                                                                                                                                                                                                                                                                                                                                                                                                                                                     | Mature Plantings                                                                                                        |                                                                                                                                                                                                                                                                                                                                                                                                                                                                                                                                                                                                                                                                                                                                       | esigned Landscape         |                   | Parking Lot        |  |  |  |  |
|      | ☐ Driveway ■                                                                                                                                                                                                                                                                                                                                                                                                                                                                                                                                                                                                        | Sidewalk                                                                                                                | alk                                                                                                                                                                                                                                                                                                                                                                                                                                                                                                                                                                                                                                                                                                                                   |                           | ■ Seating         |                    |  |  |  |  |
| HIST | TORICAL ASSOCIA                                                                                                                                                                                                                                                                                                                                                                                                                                                                                                                                                                                                     | ATIONS                                                                                                                  |                                                                                                                                                                                                                                                                                                                                                                                                                                                                                                                                                                                                                                                                                                                                       |                           |                   |                    |  |  |  |  |
| 15.  | Historic function/use:                                                                                                                                                                                                                                                                                                                                                                                                                                                                                                                                                                                              | Commerce/                                                                                                               | Commerce/Trade / Specialty Store (automobile dealership)                                                                                                                                                                                                                                                                                                                                                                                                                                                                                                                                                                                                                                                                              |                           |                   |                    |  |  |  |  |
|      | Current function/use:                                                                                                                                                                                                                                                                                                                                                                                                                                                                                                                                                                                               |                                                                                                                         | Commerce/Trade / Business/Professional                                                                                                                                                                                                                                                                                                                                                                                                                                                                                                                                                                                                                                                                                                |                           |                   |                    |  |  |  |  |
| 16.  | Date of Construction:                                                                                                                                                                                                                                                                                                                                                                                                                                                                                                                                                                                               |                                                                                                                         | 1117 8 <sup>th</sup> Avenue, circa 1920; 1131 8 <sup>th</sup> Avenue, circa 1927 (per city directories, Sanborn Insurance maps, and Assessor records)                                                                                                                                                                                                                                                                                                                                                                                                                                                                                                                                                                                 |                           |                   |                    |  |  |  |  |
| 17.  | Other Significant Date                                                                                                                                                                                                                                                                                                                                                                                                                                                                                                                                                                                              | es: <b>N/A</b>                                                                                                          |                                                                                                                                                                                                                                                                                                                                                                                                                                                                                                                                                                                                                                                                                                                                       |                           |                   |                    |  |  |  |  |
| 18.  | Associated NR Areas of Significance                                                                                                                                                                                                                                                                                                                                                                                                                                                                                                                                                                                 |                                                                                                                         |                                                                                                                                                                                                                                                                                                                                                                                                                                                                                                                                                                                                                                                                                                                                       |                           |                   |                    |  |  |  |  |
|      | ☐ Agriculture                                                                                                                                                                                                                                                                                                                                                                                                                                                                                                                                                                                                       | ■ Architecture                                                                                                          |                                                                                                                                                                                                                                                                                                                                                                                                                                                                                                                                                                                                                                                                                                                                       | ☐ Archaeology             | ☐ Art             | ■ Commerce         |  |  |  |  |
|      | ☐ Community Planning & Development                                                                                                                                                                                                                                                                                                                                                                                                                                                                                                                                                                                  | ☐ Conservation                                                                                                          | ı                                                                                                                                                                                                                                                                                                                                                                                                                                                                                                                                                                                                                                                                                                                                     | ☐ Economics               | ☐ Education       | ☐ Engineering      |  |  |  |  |
|      | ☐ Entertainment/Rec.                                                                                                                                                                                                                                                                                                                                                                                                                                                                                                                                                                                                | ☐ Ethnic Herita                                                                                                         | ge                                                                                                                                                                                                                                                                                                                                                                                                                                                                                                                                                                                                                                                                                                                                    | ☐ Exploration/ Settlement | ☐ Health/Medicine | ☐ Industry         |  |  |  |  |
|      | ☐ Invention                                                                                                                                                                                                                                                                                                                                                                                                                                                                                                                                                                                                         | ☐ Landscape<br>Architecture                                                                                             |                                                                                                                                                                                                                                                                                                                                                                                                                                                                                                                                                                                                                                                                                                                                       | □ Law                     | ☐ Literature      | ☐ Maritime History |  |  |  |  |
|      | ☐ Military                                                                                                                                                                                                                                                                                                                                                                                                                                                                                                                                                                                                          | ☐ Performing A                                                                                                          | rts                                                                                                                                                                                                                                                                                                                                                                                                                                                                                                                                                                                                                                                                                                                                   | ☐ Philosophy              | ☐ Politics/Gov't. | ☐ Religion         |  |  |  |  |
|      | ☐ Science                                                                                                                                                                                                                                                                                                                                                                                                                                                                                                                                                                                                           | ☐ Social History                                                                                                        | y                                                                                                                                                                                                                                                                                                                                                                                                                                                                                                                                                                                                                                                                                                                                     | ■ Transportation          | ☐ Other           |                    |  |  |  |  |

## **LOCATION MAP**

CD 1, Image 28, View to SW of façade (east) and north side

CD 1, Image 29, View to NW of façade (east) and south side

CD 1, Image 30, View to NE of south side

CD 1, Image 31, View to ENE of south side