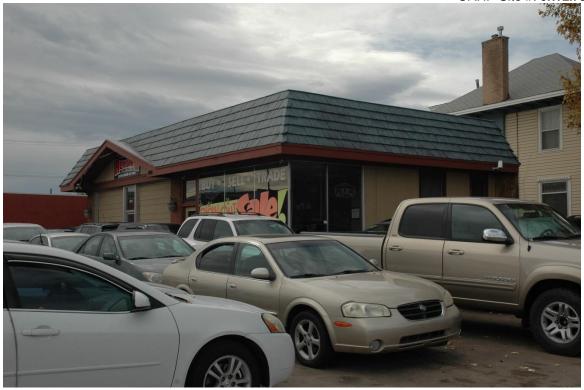

CD 1, Image 41, View to SW of façade (east) and north side

CD 1, Image 42, View to NW of façade (east) and south side

CD 1, Image 43, View to SE of rear (west) and north side