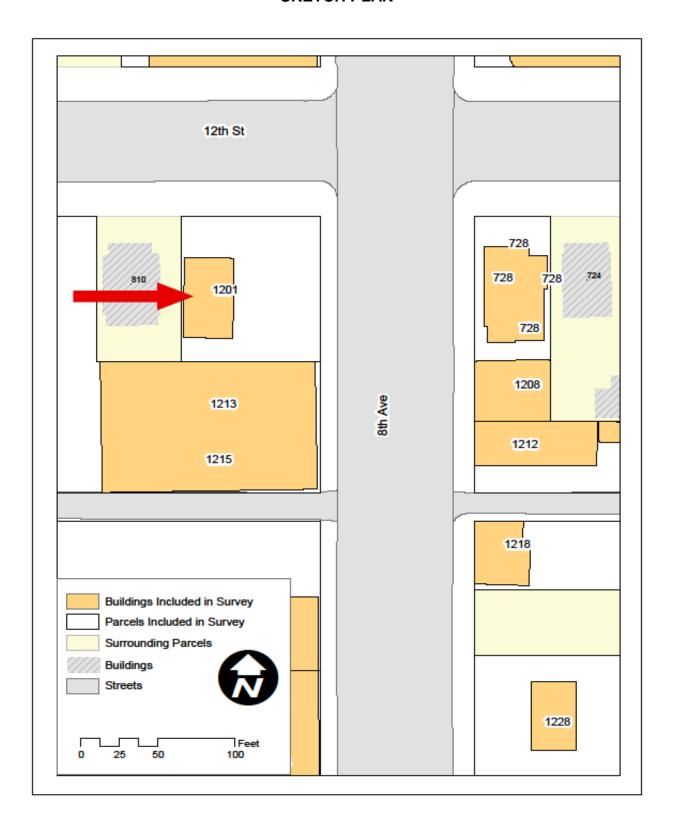

---------------|
| Individually State<br>Register Eligible?      | □ yes | ■ no | □ needs data |                                                       |
| Individually National Register Eligible?      | □ yes | ■ no | □ needs data |                                                       |
| Contributes to a Potential Historic District? | □ yes | □ no | □ needs data | ■ property is not located within a potential district |

#### RECORDING INFORMATION

Recorded by: Carl McWilliams Date: November 30, 2015

Affiliation/Organization: Cultural Resource Historians LLC Phone Number: (970) 493-5270

Report title: Greeley 8<sup>th</sup> Avenue Comprehensive

**Historic Resource Survey** 

Project Sponsor: City of Greeley Historic Preservation Office

Photo Log: CD 1, Images 41-43

# **SKETCH PLAN**



# **LOCATION MAP**

# 1201 8th Avenue All Trails | NATIONAL GEOGRAPHIC -104.685 655 4657 BM EIGHTH Lincoln Park Lincoln Sch 4564 1201 8th Avenue (5WL.7835) 40.420 TOPO 8 02013 National Geographic -104.680 0,5 0.4 0.6 0.8 MILES .2/18/15 Scale 1:13745 Datum WGS84



CD 1, Image 41, View to SW of façade (east) and north side



CD 1, Image 42, View to NW of façade (east) and south side



CD 1, Image 43, View to SE of rear (west) and north side