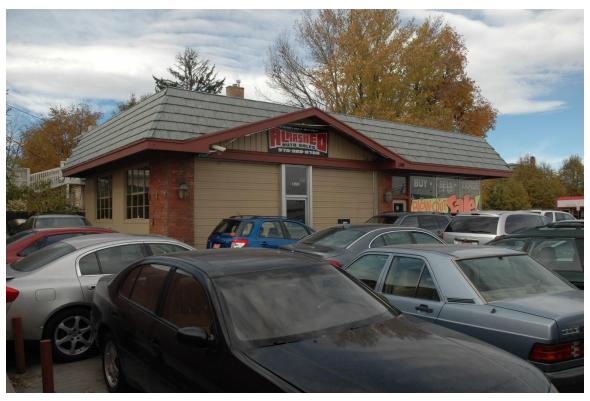

CD 1, Image 41, View to SW of façade (east) and north side

CD 1, Image 42, View to NW of façade (east) and south side

CD 1, Image 43, View to SE of rear (west) and north side