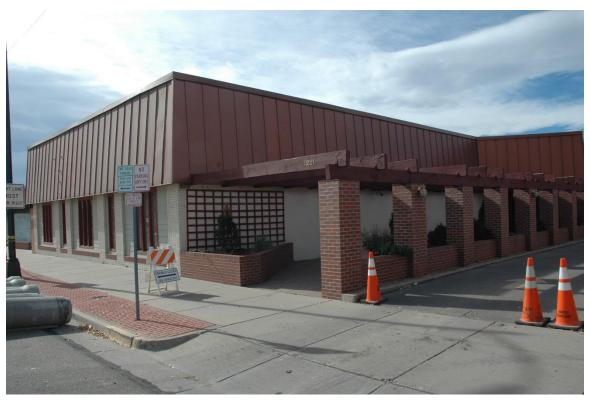

Foundation: Concrete

OAHP Site #: 5.WL.7837

| ۱۸ | lα  | lle · |
|----|-----|-------|
| v  | v a | IIO.  |

The east wall (originally the façade, facing 8th Avenue), originally contained three garage door service bay openings, and two single entry doors. These former openings have been filled in with painted pale green vertical wood siding, above three stretcher courses of painted cream white brick, and one soldier course of red brick at the base of the east wall. The filled in former openings contain windows (described below), and are divided by four painted cream white brick columns. Two additional painted cream white brick columns are at either end of the east elevation. An applied brown metal faux roof eave is affixed to the upper east elevation wall, and wraps around to cover the upper east end of the south elevation, and most of the upper north elevation. The north wall is clad with a veneer of painted cream white brick laid in common bond, with five slightly projecting decorative brick buttresses. The west (rear) wall is made of painted cream white concrete blocks. The south wall is made of painted white brick laid in common bond.

Windows:

The east wall (facing 8th Avenue) contains three sets of tripled, vertically-oriented, single-light fixed-pane windows, and two singular, vertically-oriented, single-light fixed-pane windows, all with painted red wood frames. These window arrangements on the east elevation are placed within three former garage door service bay openings, and two single entry door openings, now filled in and clad with painted pale green horizontal wood siding, and divided by the painted cream white brick columns. The west (rear) elevation contains three single-light windows, with metal awnings.

Roof:

The roof is flat, with a flat parapet on the east elevation, and with a stepped

parapet at the front (east) end of the south elevation.

Chimney(s):

Porch(s) / Doors:

The north wall contains a glass-in-metal-frame door which enters the building from a large patio with buff color concrete pavers, red brick planters and square columns, and a painted dark brown open roof framing system of heavy timbers. This door enters into office space currently occupied by Northern Colorado Agri-Business, and Padgett Services. Another glass-in-metal-frame door on the north elevation enters into a small (175 square feet) pentagon-shaped enclosed foyer addition. This small addition features an exterior veneer of red brick and painted pale green horizontal wood siding, and a flat roof. The office space accessed through the foyer is currently occupied by All-State Insurance. Two service entry doors are located on the west (rear) elevation.

### **LOCATION MAP**

CD 1, Image 48, View to NW of façade (east)

CD 1, Image 49, View to SW of façade (east) and east portion of north side

CD 1, Image 50, View to SSE of north side

CD 1, Image 51, View to SE of rear portion of north side and of rear (west)