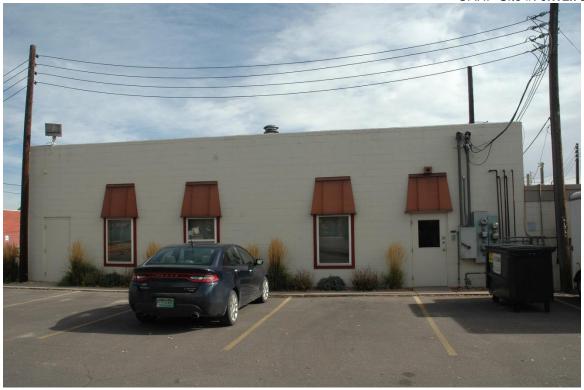

Foundation: Concrete

OAHP Site #: 5.WL.7837

| ۱۸ | lα  | lle · |
|----|-----|-------|
| v  | v a | IIO.  |

The east wall (originally the façade, facing 8th Avenue), originally contained three garage door service bay openings, and two single entry doors. These former openings have been filled in with painted pale green vertical wood siding, above three stretcher courses of painted cream white brick, and one soldier course of red brick at the base of the east wall. The filled in former openings contain windows (described below), and are divided by four painted cream white brick columns. Two additional painted cream white brick columns are at either end of the east elevation. An applied brown metal faux roof eave is affixed to the upper east elevation wall, and wraps around to cover the upper east end of the south elevation, and most of the upper north elevation. The north wall is clad with a veneer of painted cream white brick laid in common bond, with five slightly projecting decorative brick buttresses. The west (rear) wall is made of painted cream white concrete blocks. The south wall is made of painted white brick laid in common bond.

Windows:

The east wall (facing 8th Avenue) contains three sets of tripled, vertically-oriented, single-light fixed-pane windows, and two singular, vertically-oriented, single-light fixed-pane windows, all with painted red wood frames. These window arrangements on the east elevation are placed within three former garage door service bay openings, and two single entry door openings, now filled in and clad with painted pale green horizontal wood siding, and divided by the painted cream white brick columns. The west (rear) elevation contains three single-light windows, with metal awnings.

CD 1, Image 52, View to east of rear (west)

CD 1, Image 53, View to north of south side