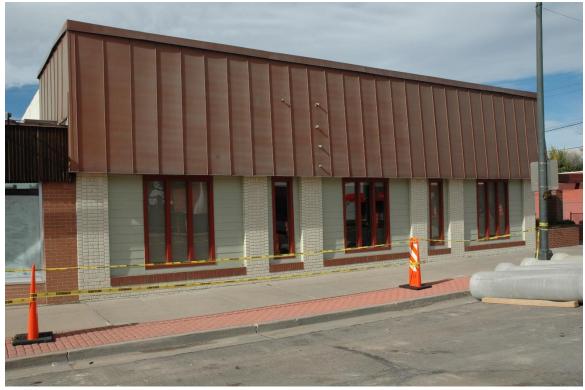

Foundation: Concrete

OAHP Site #: 5.WL.7837

| ۱۸ | lα  | lle · |
|----|-----|-------|
| v  | v a | IIO.  |

The east wall (originally the façade, facing 8th Avenue), originally contained three garage door service bay openings, and two single entry doors. These former openings have been filled in with painted pale green vertical wood siding, above three stretcher courses of painted cream white brick, and one soldier course of red brick at the base of the east wall. The filled in former openings contain windows (described below), and are divided by four painted cream white brick columns. Two additional painted cream white brick columns are at either end of the east elevation. An applied brown metal faux roof eave is affixed to the upper east elevation wall, and wraps around to cover the upper east end of the south elevation, and most of the upper north elevation. The north wall is clad with a veneer of painted cream white brick laid in common bond, with five slightly projecting decorative brick buttresses. The west (rear) wall is made of painted cream white concrete blocks. The south wall is made of painted white brick laid in common bond.

Windows:

The east wall (facing 8th Avenue) contains three sets of tripled, vertically-oriented, single-light fixed-pane windows, and two singular, vertically-oriented, single-light fixed-pane windows, all with painted red wood frames. These window arrangements on the east elevation are placed within three former garage door service bay openings, and two single entry door openings, now filled in and clad with painted pale green horizontal wood siding, and divided by the painted cream white brick columns. The west (rear) elevation contains three single-light windows, with metal awnings.

Roof:

The roof is flat, with a flat parapet on the east elevation, and with a stepped

parapet at the front (east) end of the south elevation.

Chimney(s):

Porch(s) / Doors:

The north wall contains a glass-in-metal-frame door which enters the building from a large patio with buff color concrete pavers, red brick planters and square columns, and a painted dark brown open roof framing system of heavy timbers. This door enters into office space currently occupied by Northern Colorado Agri-Business, and Padgett Services. Another glass-in-metal-frame door on the north elevation enters into a small (175 square feet) pentagon-shaped enclosed foyer addition. This small addition features an exterior veneer of red brick and painted pale green horizontal wood siding, and a flat roof. The office space accessed through the foyer is currently occupied by All-State Insurance. Two service entry doors are located on the west (rear) elevation.

### **LOCATION MAP**

CD 1, Image 48, View to NW of façade (east)

CD 1, Image 49, View to SW of façade (east) and east portion of north side

CD 1, Image 50, View to SSE of north side

CD 1, Image 51, View to SE of rear portion of north side and of rear (west)