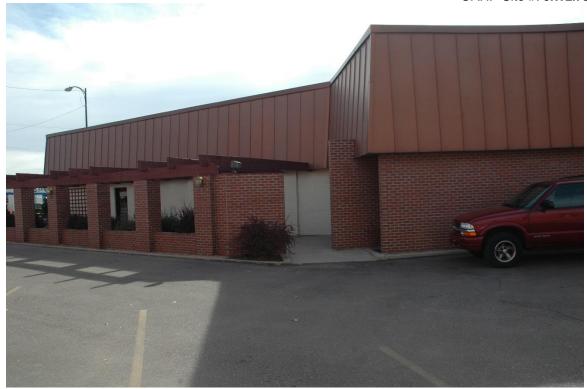

Foundation: Concrete

OAHP Site #: 5.WL.7837

| ۱۸ | lα  | lle · |
|----|-----|-------|
| v  | v a | IIO.  |

The east wall (originally the façade, facing 8th Avenue), originally contained three garage door service bay openings, and two single entry doors. These former openings have been filled in with painted pale green vertical wood siding, above three stretcher courses of painted cream white brick, and one soldier course of red brick at the base of the east wall. The filled in former openings contain windows (described below), and are divided by four painted cream white brick columns. Two additional painted cream white brick columns are at either end of the east elevation. An applied brown metal faux roof eave is affixed to the upper east elevation wall, and wraps around to cover the upper east end of the south elevation, and most of the upper north elevation. The north wall is clad with a veneer of painted cream white brick laid in common bond, with five slightly projecting decorative brick buttresses. The west (rear) wall is made of painted cream white concrete blocks. The south wall is made of painted white brick laid in common bond.

Windows:

The east wall (facing 8th Avenue) contains three sets of tripled, vertically-oriented, single-light fixed-pane windows, and two singular, vertically-oriented, single-light fixed-pane windows, all with painted red wood frames. These window arrangements on the east elevation are placed within three former garage door service bay openings, and two single entry door openings, now filled in and clad with painted pale green horizontal wood siding, and divided by the painted cream white brick columns. The west (rear) elevation contains three single-light windows, with metal awnings.

### **LOCATION MAP**

CD 1, Image 48, View to NW of façade (east)

CD 1, Image 49, View to SW of façade (east) and east portion of north side

CD 1, Image 50, View to SSE of north side

CD 1, Image 51, View to SE of rear portion of north side and of rear (west)