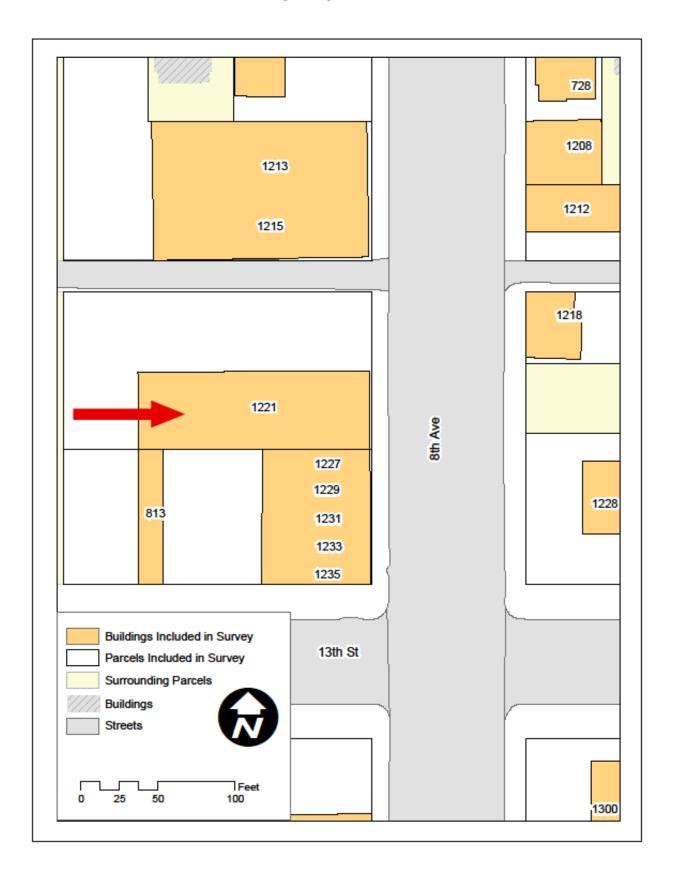

## **LOCATION**

Street Address: 1221 8th Avenue
 Municipality: Greeley, Colorado

6. County: Weld

7. USGS Quad (7.5'): Greeley, Colorado year: 1950 Photorevised 1980

8. Parcel Number: **096108210021** 

9. Parcel Information: Lot(s): 4 Block: 97 Addition: Greeley Original Townsite

10. Acreage: <1 (20,000 square feet)

11. PLSS information: Principal Meridian: 6th Township: 5 North Range: 65 West

NW1/4 SW1/4 NE1/4 NW1/4 of section 8

12. Location Coordinates: Zone 13 526199 mE 4474271 mN

#### DESCRIPTION

13. Construction features (forms, materials)

Property Type: One Story Commercial Building

Building Plan: Rectangular Plan

Dimensions in Feet: 50' N-S by 150' E-W

Stories: One

Architectural Style/Type: Early Twentieth Century Commercial