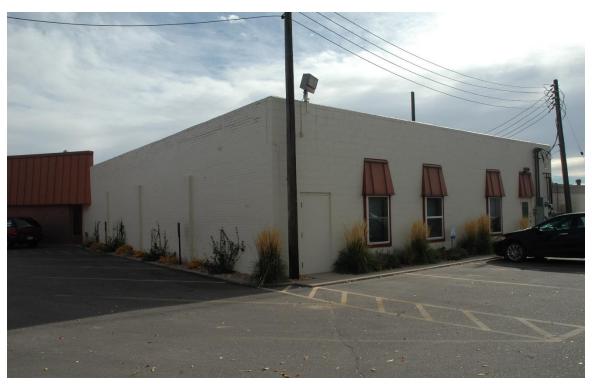

Foundation: Concrete

OAHP Site #: 5.WL.7837

| ۱۸ | lα  | lle · |
|----|-----|-------|
| v  | v a | IIO.  |

The east wall (originally the façade, facing 8th Avenue), originally contained three garage door service bay openings, and two single entry doors. These former openings have been filled in with painted pale green vertical wood siding, above three stretcher courses of painted cream white brick, and one soldier course of red brick at the base of the east wall. The filled in former openings contain windows (described below), and are divided by four painted cream white brick columns. Two additional painted cream white brick columns are at either end of the east elevation. An applied brown metal faux roof eave is affixed to the upper east elevation wall, and wraps around to cover the upper east end of the south elevation, and most of the upper north elevation. The north wall is clad with a veneer of painted cream white brick laid in common bond, with five slightly projecting decorative brick buttresses. The west (rear) wall is made of painted cream white concrete blocks. The south wall is made of painted white brick laid in common bond.

Windows:

The east wall (facing 8th Avenue) contains three sets of tripled, vertically-oriented, single-light fixed-pane windows, and two singular, vertically-oriented, single-light fixed-pane windows, all with painted red wood frames. These window arrangements on the east elevation are placed within three former garage door service bay openings, and two single entry door openings, now filled in and clad with painted pale green horizontal wood siding, and divided by the painted cream white brick columns. The west (rear) elevation contains three single-light windows, with metal awnings.

Roof:

The roof is flat, with a flat parapet on the east elevation, and with a stepped

parapet at the front (east) end of the south elevation.

Chimney(s):

Porch(s) / Doors:

The north wall contains a glass-in-metal-frame door which enters the building from a large patio with buff color concrete pavers, red brick planters and square columns, and a painted dark brown open roof framing system of heavy timbers. This door enters into office space currently occupied by Northern Colorado Agri-Business, and Padgett Services. Another glass-in-metal-frame door on the north elevation enters into a small (175 square feet) pentagon-shaped enclosed foyer addition. This small addition features an exterior veneer of red brick and painted pale green horizontal wood siding, and a flat roof. The office space accessed through the foyer is currently occupied by All-State Insurance. Two service entry doors are located on the west (rear) elevation.

### **LOCATION MAP**

CD 1, Image 48, View to NW of façade (east)

CD 1, Image 49, View to SW of façade (east) and east portion of north side

CD 1, Image 50, View to SSE of north side

CD 1, Image 51, View to SE of rear portion of north side and of rear (west)

CD 1, Image 52, View to east of rear (west)

CD 1, Image 53, View to north of south side