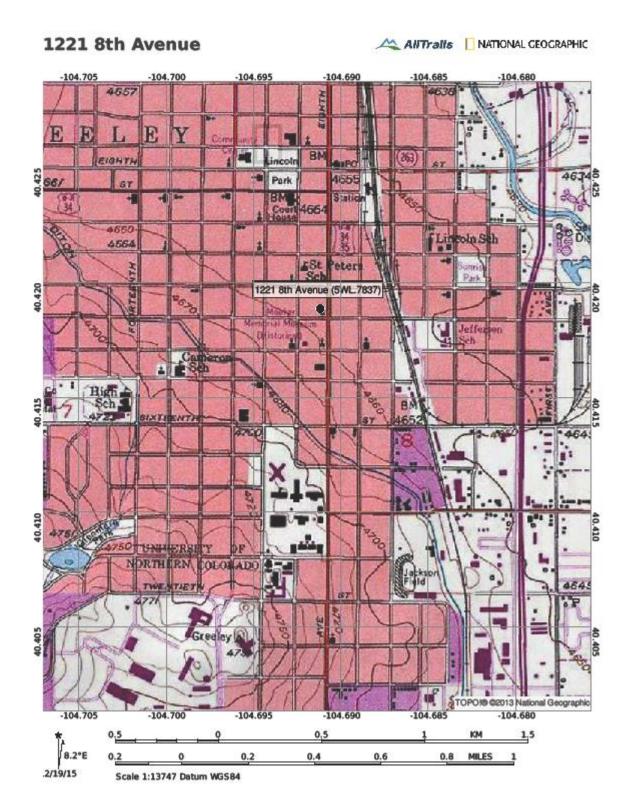

## **LOCATION**

Street Address: 1221 8th Avenue
 Municipality: Greeley, Colorado

6. County: Weld

7. USGS Quad (7.5'): Greeley, Colorado year: 1950 Photorevised 1980

8. Parcel Number: **096108210021** 

9. Parcel Information: Lot(s): 4 Block: 97 Addition: Greeley Original Townsite

10. Acreage: <1 (20,000 square feet)

11. PLSS information: Principal Meridian: 6th Township: 5 North Range: 65 West

NW1/4 SW1/4 NE1/4 NW1/4 of section 8

12. Location Coordinates: Zone 13 526199 mE 4474271 mN