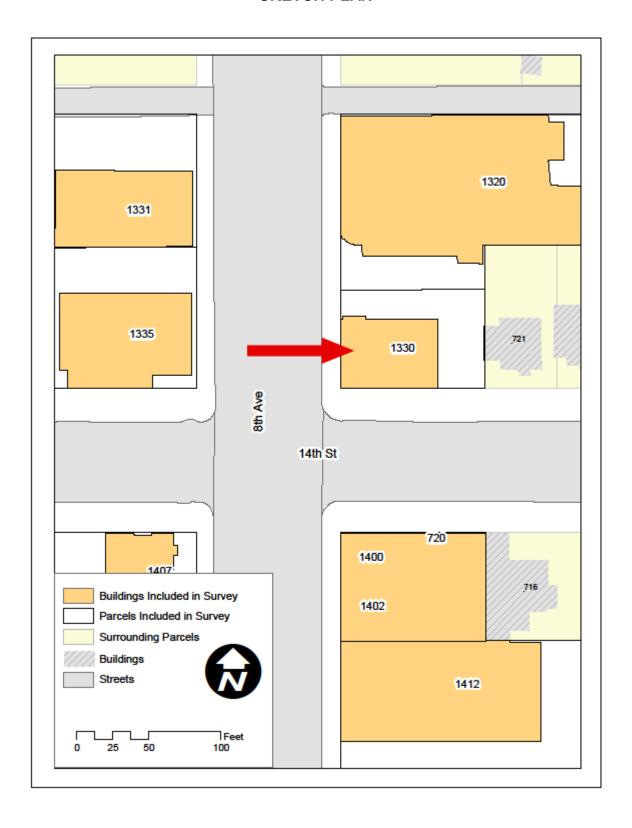

# **SKETCH PLAN**

# **LOCATION**

Street Address: 1330 8th Avenue
 Municipality: Greeley, Colorado

6. County: Weld

7. USGS Quad (7.5'): Greeley, Colorado year: 1950 Photorevised 1980

8. Parcel Number: **096108214014** 

9. Parcel Information: Lot(s): 5 Block: 103 Addition: Greeley Original Townsite