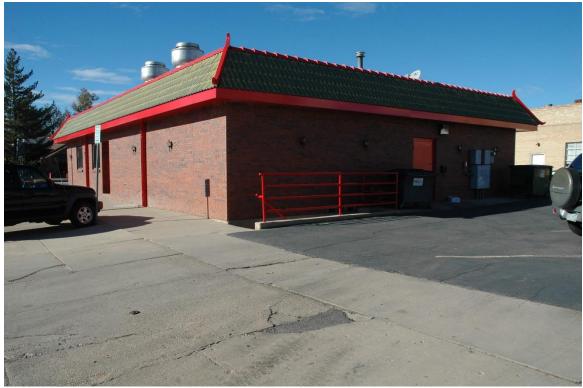

#### **DESCRIPTION**

13. Construction features (forms, materials)

Property Type: One Story Commercial Building

Building Plan: Rectangular Plan

Dimensions in Feet: 46' N-S by 64' E-W

Stories: One

Architectural Style/Type: Modern Movements

Foundation: Concrete

Walls: Red brick laid in running bond

OAHP Site #: 5.WL.7867

|     | Windows:                                                    | fixed-pane w                                                                                       | The symmetrically arranged west-facing (façade) wall contains two single-light fixed-pane windows with brick rowlock sills. The south-facing wall contains two similar single-light fixed-pane windows with brick rowlock sills.  The roof is flat, with decorative eaves which creates the appearance of a truncated hipped roof. The decorative eaves are clad with green clay tiles, with bright red accents and with a bright red soffit.  N/A                                                                                                                                                                                            |                           |                      |                                    |    |  |  |  |
|-----|-------------------------------------------------------------|----------------------------------------------------------------------------------------------------|-----------------------------------------------------------------------------------------------------------------------------------------------------------------------------------------------------------------------------------------------------------------------------------------------------------------------------------------------------------------------------------------------------------------------------------------------------------------------------------------------------------------------------------------------------------------------------------------------------------------------------------------------|---------------------------|----------------------|------------------------------------|----|--|--|--|
|     | Roof:                                                       | truncated hip                                                                                      |                                                                                                                                                                                                                                                                                                                                                                                                                                                                                                                                                                                                                                               |                           |                      |                                    |    |  |  |  |
|     | Chimney(s):                                                 | N/A                                                                                                |                                                                                                                                                                                                                                                                                                                                                                                                                                                                                                                                                                                                                                               |                           |                      |                                    |    |  |  |  |
|     | Porch(s) / Doors:                                           | paneled door<br>is covered by<br>guardian lion<br>bright red se<br>bright red ba<br>of red brick o | The main entry into the building features a set of paired painted bright red wood-paneled doors located in the center of the west-facing (façade) wall. This doorway is covered by an extension of the roof eave and flanked by two golden Chinese guardian lions on concrete pedestals. The east-facing wall contains a painted bright red service door. A set of eleven concrete stairs descend to a painted bright red basement-level door at the south end of the east-facing elevation. A set of red brick or tile paved stairs descend to another painted bright red basement-level door at the west end of the north-facing elevation. |                           |                      |                                    |    |  |  |  |
| 14. | Landscape (important features of the immediate environment) |                                                                                                    |                                                                                                                                                                                                                                                                                                                                                                                                                                                                                                                                                                                                                                               |                           |                      |                                    |    |  |  |  |
|     | ☐ Garden ☐                                                  | Mature Plantings                                                                                   |                                                                                                                                                                                                                                                                                                                                                                                                                                                                                                                                                                                                                                               | Designed Landscape        | ☐ Walls              | ■ Parking Lot                      |    |  |  |  |
|     | ☐ Driveway                                                  | Sidewalk                                                                                           |                                                                                                                                                                                                                                                                                                                                                                                                                                                                                                                                                                                                                                               | Fence                     | ☐ Seating            |                                    |    |  |  |  |
| HIS | TORICAL ASSOCIA                                             | ATIONS                                                                                             |                                                                                                                                                                                                                                                                                                                                                                                                                                                                                                                                                                                                                                               |                           |                      |                                    |    |  |  |  |
| 15. | Historic function/use:                                      | Commerce/                                                                                          | Commerce/Trade / Restaurant                                                                                                                                                                                                                                                                                                                                                                                                                                                                                                                                                                                                                   |                           |                      |                                    |    |  |  |  |
|     | Current function/use: Commerce                              |                                                                                                    |                                                                                                                                                                                                                                                                                                                                                                                                                                                                                                                                                                                                                                               | merce/Trade / Restaurant  |                      |                                    |    |  |  |  |
| 16. | Date of Construction:                                       | Circa 1957 (                                                                                       | per ci                                                                                                                                                                                                                                                                                                                                                                                                                                                                                                                                                                                                                                        | ty directories, Asses     | ssor records, and Sa | anborn maps)                       |    |  |  |  |
| 17. | Other Significant Dat                                       | es: <b>N/A</b>                                                                                     |                                                                                                                                                                                                                                                                                                                                                                                                                                                                                                                                                                                                                                               |                           |                      |                                    |    |  |  |  |
| 18. | Associated NR Areas of Significance                         |                                                                                                    |                                                                                                                                                                                                                                                                                                                                                                                                                                                                                                                                                                                                                                               |                           |                      |                                    |    |  |  |  |
|     | ☐ Agriculture                                               | ■ Architecture                                                                                     |                                                                                                                                                                                                                                                                                                                                                                                                                                                                                                                                                                                                                                               | ☐ Archaeology             | ☐ Art                | ■ Commerce                         |    |  |  |  |
|     | ☐ Community Planning & Development                          | ☐ Conservation                                                                                     | l                                                                                                                                                                                                                                                                                                                                                                                                                                                                                                                                                                                                                                             | ☐ Economics               | ☐ Education          | ☐ Engineering                      |    |  |  |  |
|     | ☐ Entertainment/Rec.                                        | Entertainment/Rec.                                                                                 |                                                                                                                                                                                                                                                                                                                                                                                                                                                                                                                                                                                                                                               | ☐ Exploration/ Settlement | ☐ Health/Medicine    | e □ Industry                       |    |  |  |  |
|     | ☐ Invention                                                 | ☐ Landscape<br>Architecture                                                                        |                                                                                                                                                                                                                                                                                                                                                                                                                                                                                                                                                                                                                                               | □ Law                     | ☐ Literature         | ☐ Maritime History                 |    |  |  |  |
|     | ☐ Military                                                  | ☐ Performing A                                                                                     | rts                                                                                                                                                                                                                                                                                                                                                                                                                                                                                                                                                                                                                                           | ☐ Philosophy              | ☐ Politics/Gov't.    | ☐ Religion                         |    |  |  |  |
|     | ☐ Science                                                   | ☐ Social History                                                                                   | /                                                                                                                                                                                                                                                                                                                                                                                                                                                                                                                                                                                                                                             | ☐ Transportation          | ☐ Other              |                                    |    |  |  |  |
| 19. | Associated Historic Co                                      | ontext(s) (if known)                                                                               |                                                                                                                                                                                                                                                                                                                                                                                                                                                                                                                                                                                                                                               | ty of Greeley 8th Av      | enue Survey; Greel   | ey Downtown Historic               |    |  |  |  |
| 20. | Retains Integrity of:                                       | tion □ Setting [                                                                                   | □ Mate                                                                                                                                                                                                                                                                                                                                                                                                                                                                                                                                                                                                                                        | erials 🗆 Design           | ☐ Workmanship        | ☐ Association ☐ Feelin             | ng |  |  |  |
| 21. | Notes:                                                      |                                                                                                    |                                                                                                                                                                                                                                                                                                                                                                                                                                                                                                                                                                                                                                               |                           |                      |                                    |    |  |  |  |
|     | This property is locate significantly altered in            |                                                                                                    |                                                                                                                                                                                                                                                                                                                                                                                                                                                                                                                                                                                                                                               |                           |                      | ng's exterior has been<br>tegrity. |    |  |  |  |

## **LOCATION MAP**

CD 2, Image 11, View to SE of façade (west) and north side

CD 2, Image 12, View to ENE of façade (west)

CD 2, Image 13, View to NW of south side and rear (east)

CD 2, Image 14, View to SW of rear (east) and north side