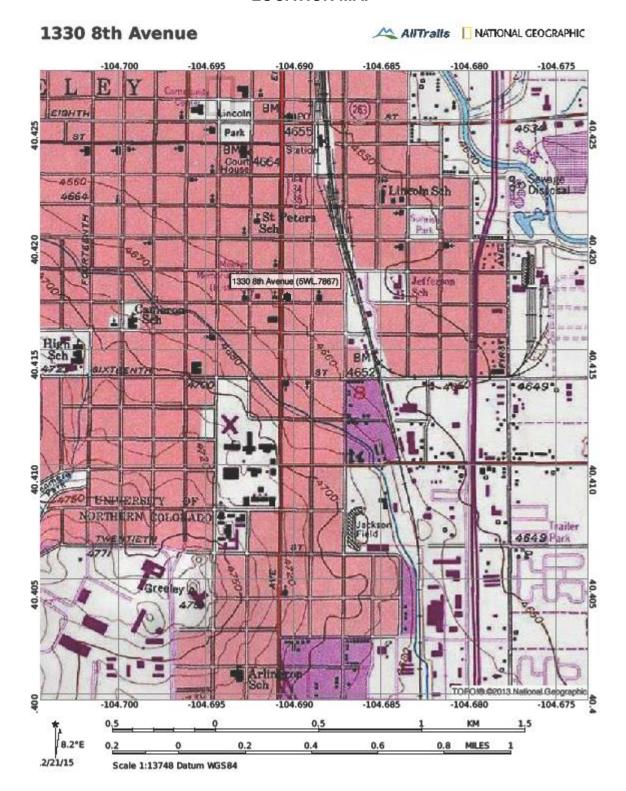

## **LOCATION MAP**

CD 2, Image 11, View to SE of façade (west) and north side

CD 2, Image 12, View to ENE of façade (west)

CD 2, Image 13, View to NW of south side and rear (east)

CD 2, Image 14, View to SW of rear (east) and north side

# **LOCATION**

Street Address: 1330 8th Avenue
 Municipality: Greeley, Colorado

6. County: Weld

7. USGS Quad (7.5'): Greeley, Colorado year: 1950 Photorevised 1980

8. Parcel Number: **096108214014** 

9. Parcel Information: Lot(s): 5 Block: 103 Addition: Greeley Original Townsite