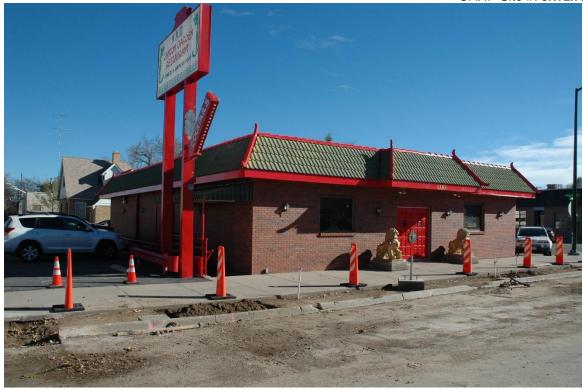

Foundation: Concrete

Walls: Red brick laid in running bond

OAHP Site #: 5.WL.7867

|     | Windows:                                                    | fixed-pane w                                                                                       | The symmetrically arranged west-facing (façade) wall contains two single-light fixed-pane windows with brick rowlock sills. The south-facing wall contains two similar single-light fixed-pane windows with brick rowlock sills.  The roof is flat, with decorative eaves which creates the appearance of a truncated hipped roof. The decorative eaves are clad with green clay tiles, with bright red accents and with a bright red soffit.  N/A                                                                                                                                                                                            |                           |                      |                                    |    |  |  |  |
|-----|-------------------------------------------------------------|----------------------------------------------------------------------------------------------------|-----------------------------------------------------------------------------------------------------------------------------------------------------------------------------------------------------------------------------------------------------------------------------------------------------------------------------------------------------------------------------------------------------------------------------------------------------------------------------------------------------------------------------------------------------------------------------------------------------------------------------------------------|---------------------------|----------------------|------------------------------------|----|--|--|--|
|     | Roof:                                                       | truncated hip                                                                                      |                                                                                                                                                                                                                                                                                                                                                                                                                                                                                                                                                                                                                                               |                           |                      |                                    |    |  |  |  |
|     | Chimney(s):                                                 | N/A                                                                                                |                                                                                                                                                                                                                                                                                                                                                                                                                                                                                                                                                                                                                                               |                           |                      |                                    |    |  |  |  |
|     | Porch(s) / Doors:                                           | paneled door<br>is covered by<br>guardian lion<br>bright red se<br>bright red ba<br>of red brick o | The main entry into the building features a set of paired painted bright red wood-paneled doors located in the center of the west-facing (façade) wall. This doorway is covered by an extension of the roof eave and flanked by two golden Chinese guardian lions on concrete pedestals. The east-facing wall contains a painted bright red service door. A set of eleven concrete stairs descend to a painted bright red basement-level door at the south end of the east-facing elevation. A set of red brick or tile paved stairs descend to another painted bright red basement-level door at the west end of the north-facing elevation. |                           |                      |                                    |    |  |  |  |
| 14. | Landscape (important features of the immediate environment) |                                                                                                    |                                                                                                                                                                                                                                                                                                                                                                                                                                                                                                                                                                                                                                               |                           |                      |                                    |    |  |  |  |
|     | ☐ Garden ☐                                                  | Mature Plantings                                                                                   |                                                                                                                                                                                                                                                                                                                                                                                                                                                                                                                                                                                                                                               | Designed Landscape        | ☐ Walls              | ■ Parking Lot                      |    |  |  |  |
|     | ☐ Driveway                                                  | Sidewalk                                                                                           |                                                                                                                                                                                                                                                                                                                                                                                                                                                                                                                                                                                                                                               | Fence                     | ☐ Seating            |                                    |    |  |  |  |
| HIS | TORICAL ASSOCIA                                             | ATIONS                                                                                             |                                                                                                                                                                                                                                                                                                                                                                                                                                                                                                                                                                                                                                               |                           |                      |                                    |    |  |  |  |
| 15. | Historic function/use:                                      | Commerce/                                                                                          | Commerce/Trade / Restaurant                                                                                                                                                                                                                                                                                                                                                                                                                                                                                                                                                                                                                   |                           |                      |                                    |    |  |  |  |
|     | Current function/use: Commerce                              |                                                                                                    |                                                                                                                                                                                                                                                                                                                                                                                                                                                                                                                                                                                                                                               | merce/Trade / Restaurant  |                      |                                    |    |  |  |  |
| 16. | Date of Construction:                                       | Circa 1957 (                                                                                       | per ci                                                                                                                                                                                                                                                                                                                                                                                                                                                                                                                                                                                                                                        | ty directories, Asses     | ssor records, and Sa | anborn maps)                       |    |  |  |  |
| 17. | Other Significant Dat                                       | es: <b>N/A</b>                                                                                     |                                                                                                                                                                                                                                                                                                                                                                                                                                                                                                                                                                                                                                               |                           |                      |                                    |    |  |  |  |
| 18. | Associated NR Areas of Significance                         |                                                                                                    |                                                                                                                                                                                                                                                                                                                                                                                                                                                                                                                                                                                                                                               |                           |                      |                                    |    |  |  |  |
|     | ☐ Agriculture                                               | ■ Architecture                                                                                     |                                                                                                                                                                                                                                                                                                                                                                                                                                                                                                                                                                                                                                               | ☐ Archaeology             | ☐ Art                | ■ Commerce                         |    |  |  |  |
|     | ☐ Community Planning & Development                          | ☐ Conservation                                                                                     | l                                                                                                                                                                                                                                                                                                                                                                                                                                                                                                                                                                                                                                             | ☐ Economics               | ☐ Education          | ☐ Engineering                      |    |  |  |  |
|     | ☐ Entertainment/Rec.                                        | Entertainment/Rec.                                                                                 |                                                                                                                                                                                                                                                                                                                                                                                                                                                                                                                                                                                                                                               | ☐ Exploration/ Settlement | ☐ Health/Medicine    | e □ Industry                       |    |  |  |  |
|     | ☐ Invention                                                 | ☐ Landscape<br>Architecture                                                                        |                                                                                                                                                                                                                                                                                                                                                                                                                                                                                                                                                                                                                                               | □ Law                     | ☐ Literature         | ☐ Maritime History                 |    |  |  |  |
|     | ☐ Military                                                  | ☐ Performing A                                                                                     | rts                                                                                                                                                                                                                                                                                                                                                                                                                                                                                                                                                                                                                                           | ☐ Philosophy              | ☐ Politics/Gov't.    | ☐ Religion                         |    |  |  |  |
|     | ☐ Science                                                   | ☐ Social History                                                                                   | /                                                                                                                                                                                                                                                                                                                                                                                                                                                                                                                                                                                                                                             | ☐ Transportation          | ☐ Other              |                                    |    |  |  |  |
| 19. | Associated Historic Co                                      | ontext(s) (if known)                                                                               |                                                                                                                                                                                                                                                                                                                                                                                                                                                                                                                                                                                                                                               | ty of Greeley 8th Av      | enue Survey; Greel   | ey Downtown Historic               |    |  |  |  |
| 20. | Retains Integrity of:                                       | tion □ Setting [                                                                                   | □ Mate                                                                                                                                                                                                                                                                                                                                                                                                                                                                                                                                                                                                                                        | erials 🗆 Design           | ☐ Workmanship        | ☐ Association ☐ Feelin             | ng |  |  |  |
| 21. | Notes:                                                      |                                                                                                    |                                                                                                                                                                                                                                                                                                                                                                                                                                                                                                                                                                                                                                               |                           |                      |                                    |    |  |  |  |
|     | This property is locate significantly altered in            |                                                                                                    |                                                                                                                                                                                                                                                                                                                                                                                                                                                                                                                                                                                                                                               |                           |                      | ng's exterior has been<br>tegrity. |    |  |  |  |

**Historic Resource Survey** 

Project Sponsor: City of Greeley Historic Preservation Office

Photo Log: CD 2, Images 11-14