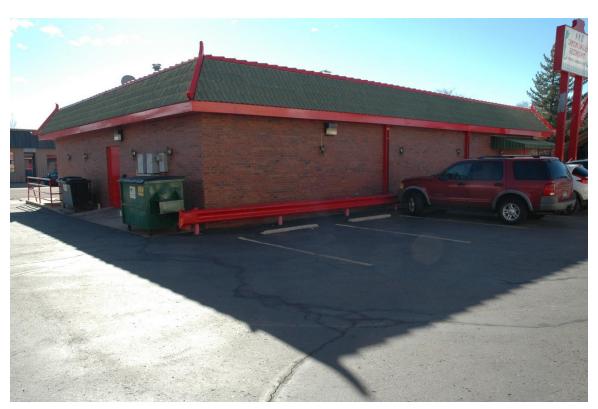

#### **DESCRIPTION**

13. Construction features (forms, materials)

Property Type: One Story Commercial Building

Building Plan: Rectangular Plan

Dimensions in Feet: 46' N-S by 64' E-W

Stories: One

Architectural Style/Type: Modern Movements

Foundation: Concrete

Walls: Red brick laid in running bond

OAHP Site #: 5.WL.7867

|     | Windows:                                                    | fixed-pane w                                                                                       | The symmetrically arranged west-facing (façade) wall contains two single-light fixed-pane windows with brick rowlock sills. The south-facing wall contains two similar single-light fixed-pane windows with brick rowlock sills.  The roof is flat, with decorative eaves which creates the appearance of a truncated hipped roof. The decorative eaves are clad with green clay tiles, with bright red accents and with a bright red soffit.  N/A                                                                                                                                                                                            |                           |                      |                                    |    |  |  |  |
|-----|-------------------------------------------------------------|----------------------------------------------------------------------------------------------------|-----------------------------------------------------------------------------------------------------------------------------------------------------------------------------------------------------------------------------------------------------------------------------------------------------------------------------------------------------------------------------------------------------------------------------------------------------------------------------------------------------------------------------------------------------------------------------------------------------------------------------------------------|---------------------------|----------------------|------------------------------------|----|--|--|--|
|     | Roof:                                                       | truncated hip                                                                                      |                                                                                                                                                                                                                                                                                                                                                                                                                                                                                                                                                                                                                                               |                           |                      |                                    |    |  |  |  |
|     | Chimney(s):                                                 | N/A                                                                                                |                                                                                                                                                                                                                                                                                                                                                                                                                                                                                                                                                                                                                                               |                           |                      |                                    |    |  |  |  |
|     | Porch(s) / Doors:                                           | paneled door<br>is covered by<br>guardian lion<br>bright red se<br>bright red ba<br>of red brick o | The main entry into the building features a set of paired painted bright red wood-paneled doors located in the center of the west-facing (façade) wall. This doorway is covered by an extension of the roof eave and flanked by two golden Chinese guardian lions on concrete pedestals. The east-facing wall contains a painted bright red service door. A set of eleven concrete stairs descend to a painted bright red basement-level door at the south end of the east-facing elevation. A set of red brick or tile paved stairs descend to another painted bright red basement-level door at the west end of the north-facing elevation. |                           |                      |                                    |    |  |  |  |
| 14. | Landscape (important features of the immediate environment) |                                                                                                    |                                                                                                                                                                                                                                                                                                                                                                                                                                                                                                                                                                                                                                               |                           |                      |                                    |    |  |  |  |
|     | ☐ Garden ☐                                                  | Mature Plantings                                                                                   |                                                                                                                                                                                                                                                                                                                                                                                                                                                                                                                                                                                                                                               | Designed Landscape        | ☐ Walls              | ■ Parking Lot                      |    |  |  |  |
|     | ☐ Driveway                                                  | Sidewalk                                                                                           |                                                                                                                                                                                                                                                                                                                                                                                                                                                                                                                                                                                                                                               | Fence                     | ☐ Seating            |                                    |    |  |  |  |
| HIS | TORICAL ASSOCIA                                             | ATIONS                                                                                             |                                                                                                                                                                                                                                                                                                                                                                                                                                                                                                                                                                                                                                               |                           |                      |                                    |    |  |  |  |
| 15. | Historic function/use:                                      | Commerce/                                                                                          | Commerce/Trade / Restaurant                                                                                                                                                                                                                                                                                                                                                                                                                                                                                                                                                                                                                   |                           |                      |                                    |    |  |  |  |
|     | Current function/use: Commerce                              |                                                                                                    |                                                                                                                                                                                                                                                                                                                                                                                                                                                                                                                                                                                                                                               | merce/Trade / Restaurant  |                      |                                    |    |  |  |  |
| 16. | Date of Construction:                                       | Circa 1957 (                                                                                       | per ci                                                                                                                                                                                                                                                                                                                                                                                                                                                                                                                                                                                                                                        | ty directories, Asses     | ssor records, and Sa | anborn maps)                       |    |  |  |  |
| 17. | Other Significant Dat                                       | es: <b>N/A</b>                                                                                     |                                                                                                                                                                                                                                                                                                                                                                                                                                                                                                                                                                                                                                               |                           |                      |                                    |    |  |  |  |
| 18. | Associated NR Areas of Significance                         |                                                                                                    |                                                                                                                                                                                                                                                                                                                                                                                                                                                                                                                                                                                                                                               |                           |                      |                                    |    |  |  |  |
|     | ☐ Agriculture                                               | ■ Architecture                                                                                     |                                                                                                                                                                                                                                                                                                                                                                                                                                                                                                                                                                                                                                               | ☐ Archaeology             | ☐ Art                | ■ Commerce                         |    |  |  |  |
|     | ☐ Community Planning & Development                          | ☐ Conservation                                                                                     | l                                                                                                                                                                                                                                                                                                                                                                                                                                                                                                                                                                                                                                             | ☐ Economics               | ☐ Education          | ☐ Engineering                      |    |  |  |  |
|     | ☐ Entertainment/Rec.                                        | Entertainment/Rec.                                                                                 |                                                                                                                                                                                                                                                                                                                                                                                                                                                                                                                                                                                                                                               | ☐ Exploration/ Settlement | ☐ Health/Medicine    | e □ Industry                       |    |  |  |  |
|     | ☐ Invention                                                 | ☐ Landscape<br>Architecture                                                                        |                                                                                                                                                                                                                                                                                                                                                                                                                                                                                                                                                                                                                                               | □ Law                     | ☐ Literature         | ☐ Maritime History                 |    |  |  |  |
|     | ☐ Military                                                  | ☐ Performing A                                                                                     | rts                                                                                                                                                                                                                                                                                                                                                                                                                                                                                                                                                                                                                                           | ☐ Philosophy              | ☐ Politics/Gov't.    | ☐ Religion                         |    |  |  |  |
|     | ☐ Science                                                   | ☐ Social History                                                                                   | /                                                                                                                                                                                                                                                                                                                                                                                                                                                                                                                                                                                                                                             | ☐ Transportation          | ☐ Other              |                                    |    |  |  |  |
| 19. | Associated Historic Co                                      | ontext(s) (if known)                                                                               |                                                                                                                                                                                                                                                                                                                                                                                                                                                                                                                                                                                                                                               | ty of Greeley 8th Av      | enue Survey; Greel   | ey Downtown Historic               |    |  |  |  |
| 20. | Retains Integrity of:                                       | tion □ Setting [                                                                                   | □ Mate                                                                                                                                                                                                                                                                                                                                                                                                                                                                                                                                                                                                                                        | erials 🗆 Design           | ☐ Workmanship        | ☐ Association ☐ Feelin             | ng |  |  |  |
| 21. | Notes:                                                      |                                                                                                    |                                                                                                                                                                                                                                                                                                                                                                                                                                                                                                                                                                                                                                               |                           |                      |                                    |    |  |  |  |
|     | This property is locate significantly altered in            |                                                                                                    |                                                                                                                                                                                                                                                                                                                                                                                                                                                                                                                                                                                                                                               |                           |                      | ng's exterior has been<br>tegrity. |    |  |  |  |

## **LOCATION MAP**

CD 2, Image 11, View to SE of façade (west) and north side

CD 2, Image 12, View to ENE of façade (west)

CD 2, Image 13, View to NW of south side and rear (east)

CD 2, Image 14, View to SW of rear (east) and north side