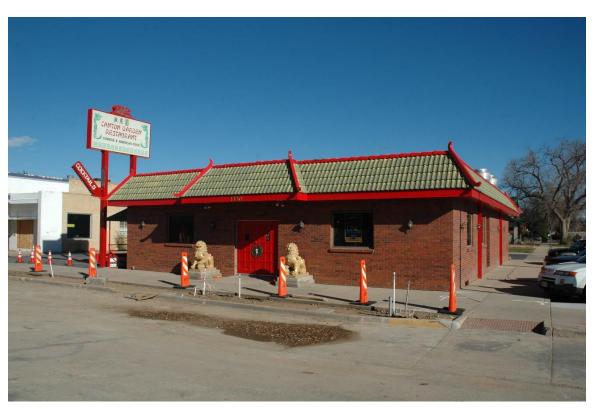

Foundation: Concrete

Walls: Red brick laid in running bond

OAHP Site #: 5.WL.7867

|     | Windows:                                                    | fixed-pane w                                                                                       | The symmetrically arranged west-facing (façade) wall contains two single-light fixed-pane windows with brick rowlock sills. The south-facing wall contains two similar single-light fixed-pane windows with brick rowlock sills.  The roof is flat, with decorative eaves which creates the appearance of a truncated hipped roof. The decorative eaves are clad with green clay tiles, with bright red accents and with a bright red soffit.  N/A                                                                                                                                                                                            |                           |                      |                                    |    |  |  |  |
|-----|-------------------------------------------------------------|----------------------------------------------------------------------------------------------------|-----------------------------------------------------------------------------------------------------------------------------------------------------------------------------------------------------------------------------------------------------------------------------------------------------------------------------------------------------------------------------------------------------------------------------------------------------------------------------------------------------------------------------------------------------------------------------------------------------------------------------------------------|---------------------------|----------------------|------------------------------------|----|--|--|--|
|     | Roof:                                                       | truncated hip                                                                                      |                                                                                                                                                                                                                                                                                                                                                                                                                                                                                                                                                                                                                                               |                           |                      |                                    |    |  |  |  |
|     | Chimney(s):                                                 | N/A                                                                                                |                                                                                                                                                                                                                                                                                                                                                                                                                                                                                                                                                                                                                                               |                           |                      |                                    |    |  |  |  |
|     | Porch(s) / Doors:                                           | paneled door<br>is covered by<br>guardian lion<br>bright red se<br>bright red ba<br>of red brick o | The main entry into the building features a set of paired painted bright red wood-paneled doors located in the center of the west-facing (façade) wall. This doorway is covered by an extension of the roof eave and flanked by two golden Chinese guardian lions on concrete pedestals. The east-facing wall contains a painted bright red service door. A set of eleven concrete stairs descend to a painted bright red basement-level door at the south end of the east-facing elevation. A set of red brick or tile paved stairs descend to another painted bright red basement-level door at the west end of the north-facing elevation. |                           |                      |                                    |    |  |  |  |
| 14. | Landscape (important features of the immediate environment) |                                                                                                    |                                                                                                                                                                                                                                                                                                                                                                                                                                                                                                                                                                                                                                               |                           |                      |                                    |    |  |  |  |
|     | ☐ Garden ☐                                                  | Mature Plantings                                                                                   |                                                                                                                                                                                                                                                                                                                                                                                                                                                                                                                                                                                                                                               | Designed Landscape        | ☐ Walls              | ■ Parking Lot                      |    |  |  |  |
|     | ☐ Driveway                                                  | Sidewalk                                                                                           |                                                                                                                                                                                                                                                                                                                                                                                                                                                                                                                                                                                                                                               | Fence                     | ☐ Seating            |                                    |    |  |  |  |
| HIS | TORICAL ASSOCIA                                             | ATIONS                                                                                             |                                                                                                                                                                                                                                                                                                                                                                                                                                                                                                                                                                                                                                               |                           |                      |                                    |    |  |  |  |
| 15. | Historic function/use:                                      | Commerce/                                                                                          | Commerce/Trade / Restaurant                                                                                                                                                                                                                                                                                                                                                                                                                                                                                                                                                                                                                   |                           |                      |                                    |    |  |  |  |
|     | Current function/use: Commerce                              |                                                                                                    |                                                                                                                                                                                                                                                                                                                                                                                                                                                                                                                                                                                                                                               | merce/Trade / Restaurant  |                      |                                    |    |  |  |  |
| 16. | Date of Construction:                                       | Circa 1957 (                                                                                       | per ci                                                                                                                                                                                                                                                                                                                                                                                                                                                                                                                                                                                                                                        | ty directories, Asses     | ssor records, and Sa | anborn maps)                       |    |  |  |  |
| 17. | Other Significant Dat                                       | es: <b>N/A</b>                                                                                     |                                                                                                                                                                                                                                                                                                                                                                                                                                                                                                                                                                                                                                               |                           |                      |                                    |    |  |  |  |
| 18. | Associated NR Areas of Significance                         |                                                                                                    |                                                                                                                                                                                                                                                                                                                                                                                                                                                                                                                                                                                                                                               |                           |                      |                                    |    |  |  |  |
|     | ☐ Agriculture                                               | ■ Architecture                                                                                     |                                                                                                                                                                                                                                                                                                                                                                                                                                                                                                                                                                                                                                               | ☐ Archaeology             | ☐ Art                | ■ Commerce                         |    |  |  |  |
|     | ☐ Community Planning & Development                          | ☐ Conservation                                                                                     | l                                                                                                                                                                                                                                                                                                                                                                                                                                                                                                                                                                                                                                             | ☐ Economics               | ☐ Education          | ☐ Engineering                      |    |  |  |  |
|     | ☐ Entertainment/Rec.                                        | Entertainment/Rec.                                                                                 |                                                                                                                                                                                                                                                                                                                                                                                                                                                                                                                                                                                                                                               | ☐ Exploration/ Settlement | ☐ Health/Medicine    | e □ Industry                       |    |  |  |  |
|     | ☐ Invention                                                 | ☐ Landscape<br>Architecture                                                                        |                                                                                                                                                                                                                                                                                                                                                                                                                                                                                                                                                                                                                                               | □ Law                     | ☐ Literature         | ☐ Maritime History                 |    |  |  |  |
|     | ☐ Military                                                  | ☐ Performing A                                                                                     | rts                                                                                                                                                                                                                                                                                                                                                                                                                                                                                                                                                                                                                                           | ☐ Philosophy              | ☐ Politics/Gov't.    | ☐ Religion                         |    |  |  |  |
|     | ☐ Science                                                   | ☐ Social History                                                                                   | /                                                                                                                                                                                                                                                                                                                                                                                                                                                                                                                                                                                                                                             | ☐ Transportation          | ☐ Other              |                                    |    |  |  |  |
| 19. | Associated Historic Co                                      | ontext(s) (if known)                                                                               |                                                                                                                                                                                                                                                                                                                                                                                                                                                                                                                                                                                                                                               | ty of Greeley 8th Av      | enue Survey; Greel   | ey Downtown Historic               |    |  |  |  |
| 20. | Retains Integrity of:                                       | tion □ Setting [                                                                                   | □ Mate                                                                                                                                                                                                                                                                                                                                                                                                                                                                                                                                                                                                                                        | erials 🗆 Design           | ☐ Workmanship        | ☐ Association ☐ Feelin             | ng |  |  |  |
| 21. | Notes:                                                      |                                                                                                    |                                                                                                                                                                                                                                                                                                                                                                                                                                                                                                                                                                                                                                               |                           |                      |                                    |    |  |  |  |
|     | This property is locate significantly altered in            |                                                                                                    |                                                                                                                                                                                                                                                                                                                                                                                                                                                                                                                                                                                                                                               |                           |                      | ng's exterior has been<br>tegrity. |    |  |  |  |

**Historic Resource Survey** 

Project Sponsor: City of Greeley Historic Preservation Office

Photo Log: CD 2, Images 11-14