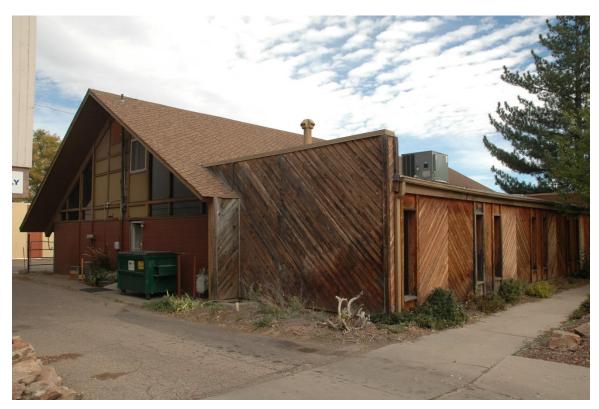

side

Stories: One

Architectural Style/Type: Modern Movements

Foundation: Concrete

Walls: The façade wall (facing 8th Avenue to the east) contains a centered entry, but

otherwise is composed of large expanses of fixed-pane windows. These windows extend into the façade's upper gable end, and feature painted green wood frames

OAHP Site #: 5.WL.7842

with red accents, and stained brown wood frames. The north wall is made of stained brown board and batten. The lower west-facing (rear) wall is made of painted brown concrete blocks. The west-facing upper gable end consists of multiple tall fixed-pane windows. These windows have stained or painted brown wood frames, and those windows in the center have been covered with plywood. The exposed east end of the south-facing wall is clad with weathered stained brown diagonal plank siding. The extension to the south elevation is also clad with weathered stained brown diagonal plank siding. Windows: The façade wall contains large expanses of fixed-pane windows. These windows extend into the façade's upper gable end, and feature painted green wood frames with red accents, and stained brown wood frames. The west-facing upper gable end consists of multiple tall fixed-pane windows. These windows have stained or painted brown wood frames, and those windows in the center have been covered with plywood. Two large single-light fixed-pane windows are located at the east (front) end of the north elevation. A band of twenty small, horizontally-oriented, single-light fixed-pane windows are evenly spaced along the top of the north elevation wall, just below the roof eave. The south wall of the extension contains eight vertically-oriented single-light fixed-pane windows. Paired 2-light hopper basement-level windows, within concrete window wells, are located on the north elevation. Roof: Moderately-pitched front gable roof, with brown asphalt composition shingles, and with exposed large rafter ends beneath widely-overhanging eaves on the north and south side. Chimney(s): N/A Porch(s) / Doors: The symmetrical façade contains a set of paired glass-in-silver-metal-frame doors with a transom light. These doors enter the building from a large full-width front porch, which is covered by an extension of the main gable roof. The porch floor is made of concrete and diagonal wood planks, while painted green 6" by 6" wood posts support the end of the gable roof. A red utility door enters the building near the west end of the north elevation. Adjacent to this door, a concrete staircase descends to a basement-level glass-in-silver-metal-frame door. 14. Landscape (important features of the immediate environment) ☐ Garden ☐ Mature Plantings ☐ Designed Landscape □ Walls Parking Lot □ Driveway Sidewalk □ Fence □ Seating HISTORICAL ASSOCIATIONS Commerce/Trade Historic function/use: Current function/use: Commerce/Trade / Specialty Store Date of Construction: Circa 1959 (Per city directories, Sanborn maps, and Assessor records) Other Significant Dates: N/A Associated NR Areas of Significance ☐ Agriculture Architecture ☐ Archaeology ☐ Art Commerce ☐ Community Planning ☐ Conservation □ Economics □ Education □ Engineering & Development □ Exploration/ ☐ Entertainment/Rec. ☐ Ethnic Heritage ☐ Health/Medicine ☐ Industry Settlement □ Landscape □ Invention □ Law □ Literature ☐ Maritime History Architecture

CD 1, Image 82, View to SE of north side and rear (west)