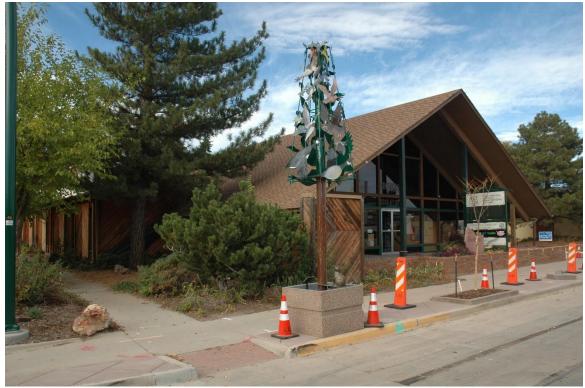

### DESCRIPTION

13. Construction features (forms, materials)

Property Type: One Story Commercial Building

Building Plan: Rectangular Plan

Dimensions in Feet: 50' N-S by 78' E-W, plus a 14' N-S by 60' E-W flat roofed extension to the south

side

Stories: One

Architectural Style/Type: Modern Movements

Foundation: Concrete

Walls: The façade wall (facing 8th Avenue to the east) contains a centered entry, but

otherwise is composed of large expanses of fixed-pane windows. These windows extend into the façade's upper gable end, and feature painted green wood frames

OAHP Site #: 5.WL.7842

with red accents, and stained brown wood frames. The north wall is made of stained brown board and batten. The lower west-facing (rear) wall is made of painted brown concrete blocks. The west-facing upper gable end consists of multiple tall fixed-pane windows. These windows have stained or painted brown wood frames, and those windows in the center have been covered with plywood. The exposed east end of the south-facing wall is clad with weathered stained brown diagonal plank siding. The extension to the south elevation is also clad with weathered stained brown diagonal plank siding. Windows: The façade wall contains large expanses of fixed-pane windows. These windows extend into the façade's upper gable end, and feature painted green wood frames with red accents, and stained brown wood frames. The west-facing upper gable end consists of multiple tall fixed-pane windows. These windows have stained or painted brown wood frames, and those windows in the center have been covered with plywood. Two large single-light fixed-pane windows are located at the east (front) end of the north elevation. A band of twenty small, horizontally-oriented, single-light fixed-pane windows are evenly spaced along the top of the north elevation wall, just below the roof eave. The south wall of the extension contains eight vertically-oriented single-light fixed-pane windows. Paired 2-light hopper basement-level windows, within concrete window wells, are located on the north elevation. Roof: Moderately-pitched front gable roof, with brown asphalt composition shingles, and with exposed large rafter ends beneath widely-overhanging eaves on the north and south side. Chimney(s): N/A Porch(s) / Doors: The symmetrical façade contains a set of paired glass-in-silver-metal-frame doors with a transom light. These doors enter the building from a large full-width front porch, which is covered by an extension of the main gable roof. The porch floor is made of concrete and diagonal wood planks, while painted green 6" by 6" wood posts support the end of the gable roof. A red utility door enters the building near the west end of the north elevation. Adjacent to this door, a concrete staircase descends to a basement-level glass-in-silver-metal-frame door. 14. Landscape (important features of the immediate environment) ☐ Garden ☐ Mature Plantings ☐ Designed Landscape □ Walls Parking Lot □ Driveway Sidewalk □ Fence □ Seating HISTORICAL ASSOCIATIONS Commerce/Trade Historic function/use: Current function/use: Commerce/Trade / Specialty Store Date of Construction: Circa 1959 (Per city directories, Sanborn maps, and Assessor records) Other Significant Dates: N/A Associated NR Areas of Significance ☐ Agriculture Architecture ☐ Archaeology ☐ Art Commerce ☐ Community Planning ☐ Conservation □ Economics □ Education □ Engineering & Development □ Exploration/ ☐ Entertainment/Rec. ☐ Ethnic Heritage ☐ Health/Medicine ☐ Industry Settlement □ Landscape □ Invention □ Law □ Literature ☐ Maritime History Architecture

## **LOCATION MAP**

CD 1, Image 78, View to SW of façade (east) and north side

CD 1, Image 79, View to west of façade (east)

CD 1, Image 80, View to NW of façade (east) and south side

CD 1, Image 81, View to NE of rear (west) and south side