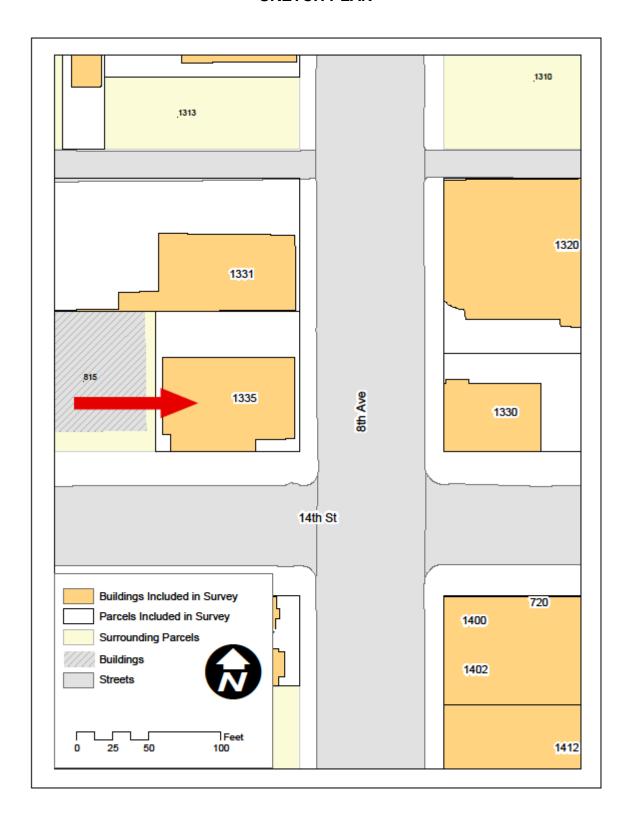

## SKETCH PLAN

## **LOCATION**

Street Address: 1335 8th Avenue
 Municipality: Greeley, Colorado

6. County: Weld

7. USGS Quad (7.5'): Greeley, Colorado year: 1950 Photorevised 1980

8. Parcel Number: **096108215007** 

9. Parcel Information: Lot(s): 4 Block: 104 Addition: Greeley Original Townsite

10. Acreage: < 1 (4740 square feet)

11. PLSS information: Principal Meridian: 6th Township: 5 North Range: 65 West

SW1/4 SW1/4 NE1/4 NW1/4 of section 8

12. Location Coordinates: Zone 13 526198 mE 4474092 mN