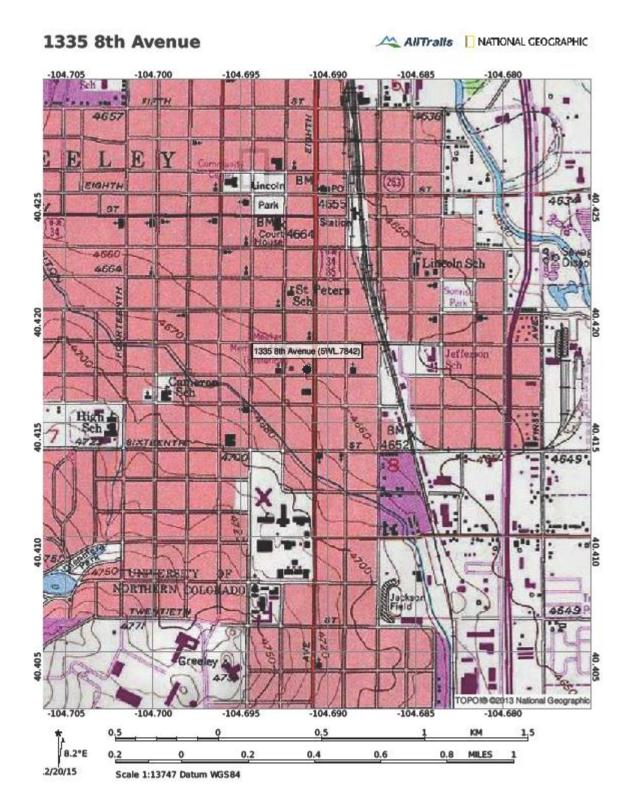

## **LOCATION MAP**

CD 1, Image 78, View to SW of façade (east) and north side

CD 1, Image 79, View to west of façade (east)

CD 1, Image 80, View to NW of façade (east) and south side

CD 1, Image 81, View to NE of rear (west) and south side

## **LOCATION**

Street Address: 1335 8th Avenue
 Municipality: Greeley, Colorado

6. County: Weld

7. USGS Quad (7.5'): Greeley, Colorado year: 1950 Photorevised 1980

8. Parcel Number: **096108215007** 

9. Parcel Information: Lot(s): 4 Block: 104 Addition: Greeley Original Townsite

10. Acreage: < 1 (4740 square feet)

11. PLSS information: Principal Meridian: 6th Township: 5 North Range: 65 West

SW1/4 SW1/4 NE1/4 NW1/4 of section 8

12. Location Coordinates: Zone 13 526198 mE 4474092 mN