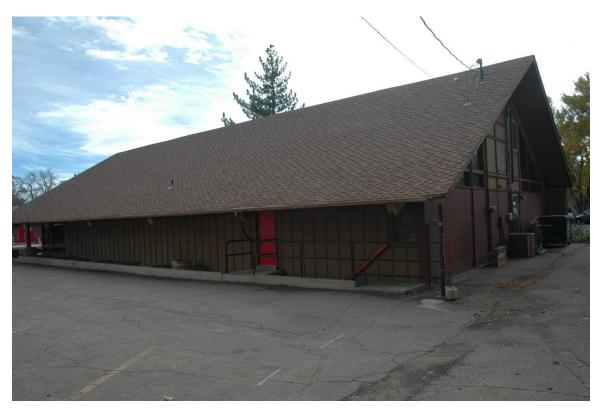

side

Stories: One

Architectural Style/Type: Modern Movements

Foundation: Concrete

Walls: The façade wall (facing 8th Avenue to the east) contains a centered entry, but

otherwise is composed of large expanses of fixed-pane windows. These windows extend into the façade's upper gable end, and feature painted green wood frames

OAHP Site #: 5.WL.7842

with red accents, and stained brown wood frames. The north wall is made of stained brown board and batten. The lower west-facing (rear) wall is made of painted brown concrete blocks. The west-facing upper gable end consists of multiple tall fixed-pane windows. These windows have stained or painted brown wood frames, and those windows in the center have been covered with plywood. The exposed east end of the south-facing wall is clad with weathered stained brown diagonal plank siding. The extension to the south elevation is also clad with weathered stained brown diagonal plank siding. Windows: The façade wall contains large expanses of fixed-pane windows. These windows extend into the façade's upper gable end, and feature painted green wood frames with red accents, and stained brown wood frames. The west-facing upper gable end consists of multiple tall fixed-pane windows. These windows have stained or painted brown wood frames, and those windows in the center have been covered with plywood. Two large single-light fixed-pane windows are located at the east (front) end of the north elevation. A band of twenty small, horizontally-oriented, single-light fixed-pane windows are evenly spaced along the top of the north elevation wall, just below the roof eave. The south wall of the extension contains eight vertically-oriented single-light fixed-pane windows. Paired 2-light hopper basement-level windows, within concrete window wells, are located on the north elevation. Roof: Moderately-pitched front gable roof, with brown asphalt composition shingles, and with exposed large rafter ends beneath widely-overhanging eaves on the north and south side. Chimney(s): N/A Porch(s) / Doors: The symmetrical façade contains a set of paired glass-in-silver-metal-frame doors with a transom light. These doors enter the building from a large full-width front porch, which is covered by an extension of the main gable roof. The porch floor is made of concrete and diagonal wood planks, while painted green 6" by 6" wood posts support the end of the gable roof. A red utility door enters the building near the west end of the north elevation. Adjacent to this door, a concrete staircase descends to a basement-level glass-in-silver-metal-frame door. 14. Landscape (important features of the immediate environment) ☐ Garden ☐ Mature Plantings ☐ Designed Landscape □ Walls Parking Lot □ Driveway Sidewalk □ Fence □ Seating HISTORICAL ASSOCIATIONS Commerce/Trade Historic function/use: Current function/use: Commerce/Trade / Specialty Store Date of Construction: Circa 1959 (Per city directories, Sanborn maps, and Assessor records) Other Significant Dates: N/A Associated NR Areas of Significance ☐ Agriculture Architecture ☐ Archaeology ☐ Art Commerce ☐ Community Planning ☐ Conservation □ Economics □ Education □ Engineering & Development □ Exploration/ ☐ Entertainment/Rec. ☐ Ethnic Heritage ☐ Health/Medicine ☐ Industry Settlement □ Landscape □ Invention □ Law □ Literature ☐ Maritime History Architecture

## **LOCATION MAP**

CD 1, Image 78, View to SW of façade (east) and north side

CD 1, Image 79, View to west of façade (east)

CD 1, Image 80, View to NW of façade (east) and south side

CD 1, Image 81, View to NE of rear (west) and south side