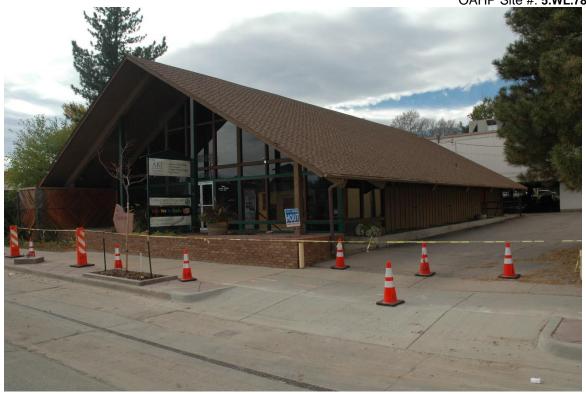

### DESCRIPTION

13. Construction features (forms, materials)

Property Type: One Story Commercial Building

Building Plan: Rectangular Plan

Dimensions in Feet: 50' N-S by 78' E-W, plus a 14' N-S by 60' E-W flat roofed extension to the south

side

Stories: One

Architectural Style/Type: Modern Movements

Foundation: Concrete

Walls: The façade wall (facing 8th Avenue to the east) contains a centered entry, but

otherwise is composed of large expanses of fixed-pane windows. These windows extend into the façade's upper gable end, and feature painted green wood frames

OAHP Site #: 5.WL.7842

with red accents, and stained brown wood frames. The north wall is made of stained brown board and batten. The lower west-facing (rear) wall is made of painted brown concrete blocks. The west-facing upper gable end consists of multiple tall fixed-pane windows. These windows have stained or painted brown wood frames, and those windows in the center have been covered with plywood. The exposed east end of the south-facing wall is clad with weathered stained brown diagonal plank siding. The extension to the south elevation is also clad with weathered stained brown diagonal plank siding. Windows: The façade wall contains large expanses of fixed-pane windows. These windows extend into the façade's upper gable end, and feature painted green wood frames with red accents, and stained brown wood frames. The west-facing upper gable end consists of multiple tall fixed-pane windows. These windows have stained or painted brown wood frames, and those windows in the center have been covered with plywood. Two large single-light fixed-pane windows are located at the east (front) end of the north elevation. A band of twenty small, horizontally-oriented, single-light fixed-pane windows are evenly spaced along the top of the north elevation wall, just below the roof eave. The south wall of the extension contains eight vertically-oriented single-light fixed-pane windows. Paired 2-light hopper basement-level windows, within concrete window wells, are located on the north elevation. Roof: Moderately-pitched front gable roof, with brown asphalt composition shingles, and with exposed large rafter ends beneath widely-overhanging eaves on the north and south side. Chimney(s): N/A Porch(s) / Doors: The symmetrical façade contains a set of paired glass-in-silver-metal-frame doors with a transom light. These doors enter the building from a large full-width front porch, which is covered by an extension of the main gable roof. The porch floor is made of concrete and diagonal wood planks, while painted green 6" by 6" wood posts support the end of the gable roof. A red utility door enters the building near the west end of the north elevation. Adjacent to this door, a concrete staircase descends to a basement-level glass-in-silver-metal-frame door. 14. Landscape (important features of the immediate environment) ☐ Garden ☐ Mature Plantings ☐ Designed Landscape □ Walls Parking Lot □ Driveway Sidewalk □ Fence □ Seating HISTORICAL ASSOCIATIONS Commerce/Trade Historic function/use: Current function/use: Commerce/Trade / Specialty Store Date of Construction: Circa 1959 (Per city directories, Sanborn maps, and Assessor records) Other Significant Dates: N/A Associated NR Areas of Significance ☐ Agriculture Architecture ☐ Archaeology ☐ Art Commerce ☐ Community Planning ☐ Conservation □ Economics □ Education □ Engineering & Development □ Exploration/ ☐ Entertainment/Rec. ☐ Ethnic Heritage ☐ Health/Medicine ☐ Industry Settlement □ Landscape □ Invention □ Law □ Literature ☐ Maritime History Architecture

CD 1, Images 78-82

Photo Log: