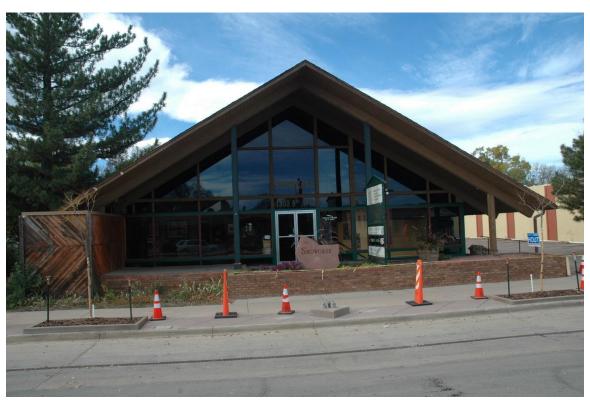

### DESCRIPTION

13. Construction features (forms, materials)

Property Type: One Story Commercial Building

Building Plan: Rectangular Plan

Dimensions in Feet: 50' N-S by 78' E-W, plus a 14' N-S by 60' E-W flat roofed extension to the south

side

Stories: One

Architectural Style/Type: Modern Movements

Foundation: Concrete

Walls: The façade wall (facing 8th Avenue to the east) contains a centered entry, but

otherwise is composed of large expanses of fixed-pane windows. These windows extend into the façade's upper gable end, and feature painted green wood frames

OAHP Site #: 5.WL.7842

with red accents, and stained brown wood frames. The north wall is made of stained brown board and batten. The lower west-facing (rear) wall is made of painted brown concrete blocks. The west-facing upper gable end consists of multiple tall fixed-pane windows. These windows have stained or painted brown wood frames, and those windows in the center have been covered with plywood. The exposed east end of the south-facing wall is clad with weathered stained brown diagonal plank siding. The extension to the south elevation is also clad with weathered stained brown diagonal plank siding. Windows: The façade wall contains large expanses of fixed-pane windows. These windows extend into the façade's upper gable end, and feature painted green wood frames with red accents, and stained brown wood frames. The west-facing upper gable end consists of multiple tall fixed-pane windows. These windows have stained or painted brown wood frames, and those windows in the center have been covered with plywood. Two large single-light fixed-pane windows are located at the east (front) end of the north elevation. A band of twenty small, horizontally-oriented, single-light fixed-pane windows are evenly spaced along the top of the north elevation wall, just below the roof eave. The south wall of the extension contains eight vertically-oriented single-light fixed-pane windows. Paired 2-light hopper basement-level windows, within concrete window wells, are located on the north elevation. Roof: Moderately-pitched front gable roof, with brown asphalt composition shingles, and with exposed large rafter ends beneath widely-overhanging eaves on the north and south side. Chimney(s): N/A Porch(s) / Doors: The symmetrical façade contains a set of paired glass-in-silver-metal-frame doors with a transom light. These doors enter the building from a large full-width front porch, which is covered by an extension of the main gable roof. The porch floor is made of concrete and diagonal wood planks, while painted green 6" by 6" wood posts support the end of the gable roof. A red utility door enters the building near the west end of the north elevation. Adjacent to this door, a concrete staircase descends to a basement-level glass-in-silver-metal-frame door. 14. Landscape (important features of the immediate environment) ☐ Garden ☐ Mature Plantings ☐ Designed Landscape □ Walls Parking Lot □ Driveway Sidewalk □ Fence □ Seating HISTORICAL ASSOCIATIONS Commerce/Trade Historic function/use: Current function/use: Commerce/Trade / Specialty Store Date of Construction: Circa 1959 (Per city directories, Sanborn maps, and Assessor records) Other Significant Dates: N/A Associated NR Areas of Significance ☐ Agriculture Architecture ☐ Archaeology ☐ Art Commerce ☐ Community Planning ☐ Conservation □ Economics □ Education □ Engineering & Development □ Exploration/ ☐ Entertainment/Rec. ☐ Ethnic Heritage ☐ Health/Medicine ☐ Industry Settlement □ Landscape □ Invention □ Law □ Literature ☐ Maritime History Architecture

CD 1, Images 78-82

Photo Log: