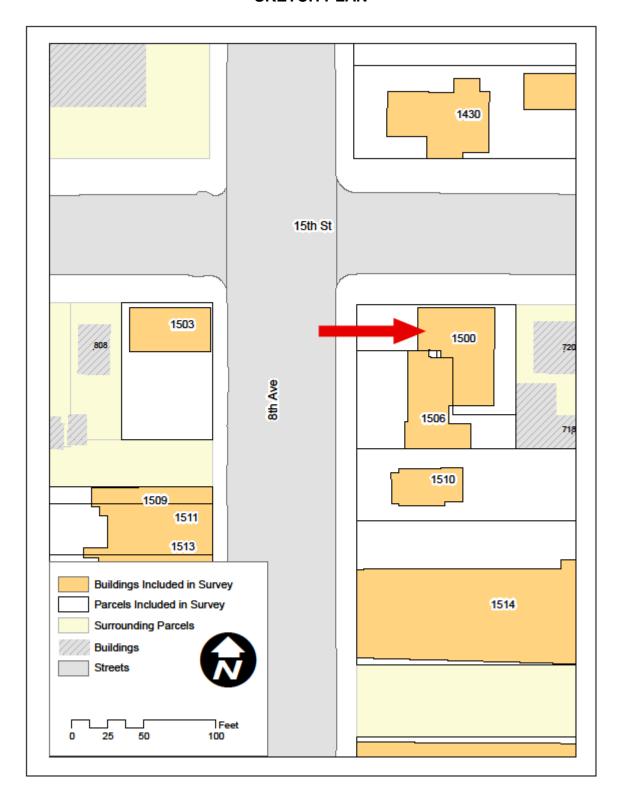

# **SKETCH PLAN**

## **LOCATION**

Street Address: 1500 8th Avenue
 Municipality: Greeley, Colorado

6. County: Weld

7. USGS Quad (7.5'): Greeley, Colorado year: 1950 Photorevised 1980

8. Parcel Number: **096108225018** 

9. Parcel Information: Lot(s): 45 Block: 165 Addition: Elmwood

10. Acreage: <1 (5472 square feet)

11. PLSS information: Principal Meridian: 6th Township: 5 North Range: 65 West

NE¼ SW¼ SE¼ NW ¼ of section 8

12. Location Coordinates: Zone 13 526258 mE 4473891 mN