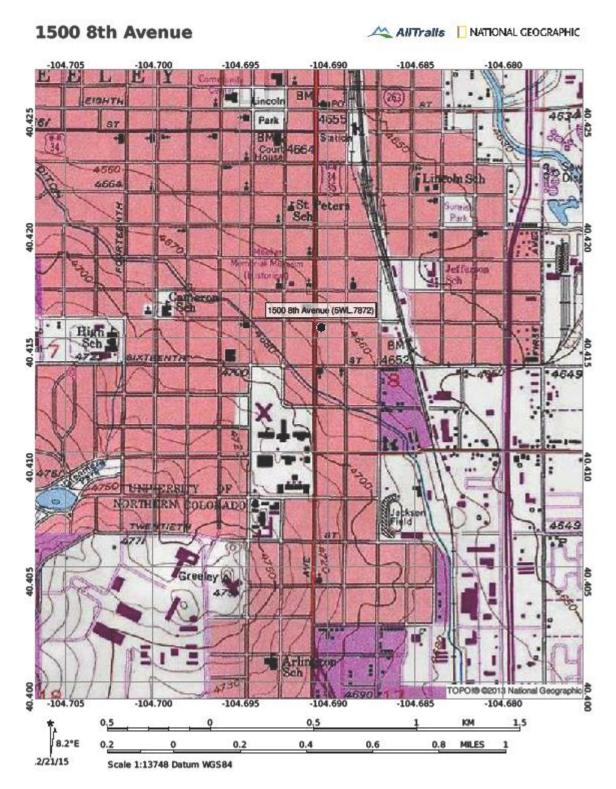

### **LOCATION MAP**

CD 2, Image 33, View to SW of east side

CD 2, Image 34, View to SW of east side and of front of building facing  $15^{th}$  Street to the north

CD 2, Image 35, View to NE of west side and of front of building facing  $15^{\rm th}$  Street to the north

## **LOCATION**

Street Address: 1500 8th Avenue
 Municipality: Greeley, Colorado

6. County: Weld

7. USGS Quad (7.5'): Greeley, Colorado year: 1950 Photorevised 1980

8. Parcel Number: **096108225018** 

9. Parcel Information: Lot(s): 45 Block: 165 Addition: Elmwood

10. Acreage: <1 (5472 square feet)

11. PLSS information: Principal Meridian: 6th Township: 5 North Range: 65 West

NE¼ SW¼ SE¼ NW ¼ of section 8

12. Location Coordinates: Zone 13 526258 mE 4473891 mN