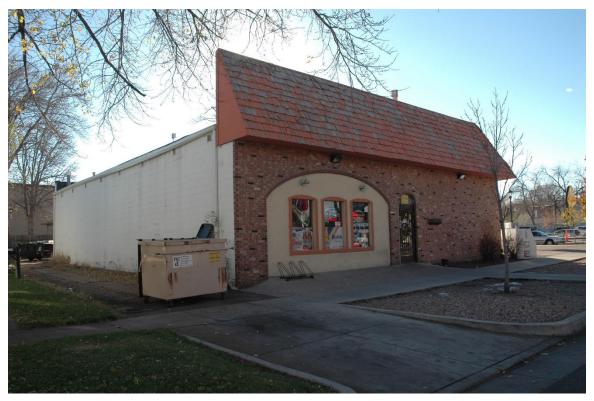

Architectural Style/Type: Modern Movements

Foundation: Concrete

Walls: The west and north walls are clad with a veneer of mottled brick. The east wall is

made of painted cream white concrete blocks.

OAHP Site #: 5.WL.7872

The west and north walls contain similar window arrangements, which consist of

|      |                                                             | _                                                                                           | three single-light windows, covered by steel security bars, within an area where the wall surface is clad with painted cream color stucco below a segmental brick arch.                                                                                                               |                           |                                                       |  |  |  |
|------|-------------------------------------------------------------|---------------------------------------------------------------------------------------------|---------------------------------------------------------------------------------------------------------------------------------------------------------------------------------------------------------------------------------------------------------------------------------------|---------------------------|-------------------------------------------------------|--|--|--|
|      | Roof:                                                       |                                                                                             | The roof is flat, with tall faux Mansard type eaves, with red wood shingles, on the west and north sides.  N/A  A glass-in-metal-frame door, covered with steel security bars, enters the north elevation. The door is topped by a small transom light within a segmental brick arch. |                           |                                                       |  |  |  |
|      | Chimney(s):                                                 | N/A                                                                                         |                                                                                                                                                                                                                                                                                       |                           |                                                       |  |  |  |
|      | Porch(s) / Doors:                                           | elevation. Th                                                                               |                                                                                                                                                                                                                                                                                       |                           |                                                       |  |  |  |
| 14.  | Landscape (important features of the immediate environment) |                                                                                             |                                                                                                                                                                                                                                                                                       |                           |                                                       |  |  |  |
|      | ☐ Garden                                                    | ☐ Mature Plantings                                                                          | ☐ Designed Lands                                                                                                                                                                                                                                                                      | cape □ Walls              | ■ Parking Lot                                         |  |  |  |
|      | ☐ Driveway                                                  | Sidewalk                                                                                    | ralk                                                                                                                                                                                                                                                                                  |                           |                                                       |  |  |  |
| HIST | TORICAL ASSOC                                               | IATIONS                                                                                     |                                                                                                                                                                                                                                                                                       |                           |                                                       |  |  |  |
| 15.  | Historic function/use                                       |                                                                                             | Commerce/Trade / Specialty Store Commerce/Trade / Specialty Store (liquor store)                                                                                                                                                                                                      |                           |                                                       |  |  |  |
| 16.  | Date of Construction                                        | n: <b>Circa 1976 (</b>                                                                      | per city directories a                                                                                                                                                                                                                                                                | nd Assessor records)      |                                                       |  |  |  |
| 17.  | Other Significant Da                                        | ates: N/A                                                                                   |                                                                                                                                                                                                                                                                                       |                           |                                                       |  |  |  |
| 18.  | Associated NR Areas of Significance                         |                                                                                             |                                                                                                                                                                                                                                                                                       |                           |                                                       |  |  |  |
|      | ☐ Agriculture                                               | ■ Architecture                                                                              | ☐ Archaeolog                                                                                                                                                                                                                                                                          | y 🗆 Art                   | ■ Commerce                                            |  |  |  |
|      | ☐ Community Plannir & Development                           | ng ☐ Conservation                                                                           | ☐ Economics                                                                                                                                                                                                                                                                           | ☐ Education               | ☐ Engineering                                         |  |  |  |
|      | ☐ Entertainment/Rec                                         | . 🔲 Ethnic Herita                                                                           | ge                                                                                                                                                                                                                                                                                    | / ☐ Health/Medicine       | e □ Industry                                          |  |  |  |
|      | ☐ Invention                                                 | ☐ Landscape<br>Architecture                                                                 | □ Law                                                                                                                                                                                                                                                                                 | ☐ Literature              | ☐ Maritime History                                    |  |  |  |
|      | ☐ Military                                                  | ☐ Performing A                                                                              | rts   Philosophy                                                                                                                                                                                                                                                                      | ☐ Politics/Gov't.         | ☐ Religion                                            |  |  |  |
|      | ☐ Science                                                   | ☐ Social History                                                                            | / ☐ Transportat                                                                                                                                                                                                                                                                       | ion                       |                                                       |  |  |  |
| 19.  | Associated Historic (                                       | Context(s) (if known)                                                                       | City of Greeley 8t                                                                                                                                                                                                                                                                    | h Avenue Survey; Greek    | ey Downtown Historic                                  |  |  |  |
| 20.  | Retains Local Integrity of:                                 | cation ☐ Setting ☐                                                                          | ☐ Materials ☐ Desi                                                                                                                                                                                                                                                                    | gn □ Workmanship          | ☐ Association ☐ Feeling                               |  |  |  |
| 21.  | Notes:                                                      |                                                                                             |                                                                                                                                                                                                                                                                                       |                           |                                                       |  |  |  |
|      | 1506 8 <sup>th</sup> Avenue is ad<br>lot is between the bui | ljacent to the south. <i>A</i><br>ilding and 8 <sup>th</sup> Avenue<br>ween the sidewalk an | residence at 720 15 <sup>t</sup><br>A concrete sidewalk<br>d the curb. The build                                                                                                                                                                                                      | ing's exterior has been s | n asphalt paved parking<br>he north, where there is a |  |  |  |

### **LOCATION MAP**

CD 2, Image 33, View to SW of east side

CD 2, Image 34, View to SW of east side and of front of building facing  $15^{th}$  Street to the north

CD 2, Image 35, View to NE of west side and of front of building facing  $15^{\rm th}$  Street to the north