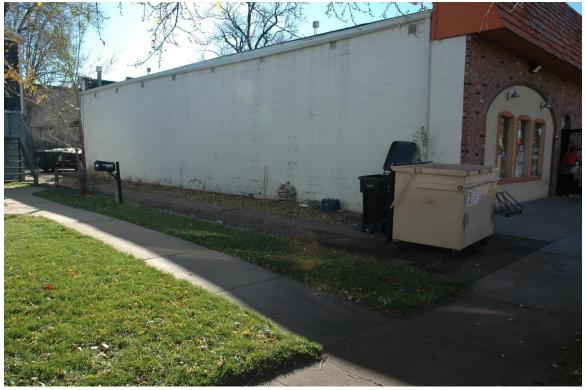

The west and north walls contain similar window arrangements, which consist of

|      |                                                             | _                                                                                           | three single-light windows, covered by steel security bars, within an area where the wall surface is clad with painted cream color stucco below a segmental brick arch.                                                                                                               |                           |                                                       |  |  |  |
|------|-------------------------------------------------------------|---------------------------------------------------------------------------------------------|---------------------------------------------------------------------------------------------------------------------------------------------------------------------------------------------------------------------------------------------------------------------------------------|---------------------------|-------------------------------------------------------|--|--|--|
|      | Roof:                                                       |                                                                                             | The roof is flat, with tall faux Mansard type eaves, with red wood shingles, on the west and north sides.  N/A  A glass-in-metal-frame door, covered with steel security bars, enters the north elevation. The door is topped by a small transom light within a segmental brick arch. |                           |                                                       |  |  |  |
|      | Chimney(s):                                                 | N/A                                                                                         |                                                                                                                                                                                                                                                                                       |                           |                                                       |  |  |  |
|      | Porch(s) / Doors:                                           | elevation. Th                                                                               |                                                                                                                                                                                                                                                                                       |                           |                                                       |  |  |  |
| 14.  | Landscape (important features of the immediate environment) |                                                                                             |                                                                                                                                                                                                                                                                                       |                           |                                                       |  |  |  |
|      | ☐ Garden                                                    | ☐ Mature Plantings                                                                          | ☐ Designed Lands                                                                                                                                                                                                                                                                      | cape □ Walls              | ■ Parking Lot                                         |  |  |  |
|      | ☐ Driveway                                                  | Sidewalk                                                                                    | ralk                                                                                                                                                                                                                                                                                  |                           |                                                       |  |  |  |
| HIST | TORICAL ASSOC                                               | IATIONS                                                                                     |                                                                                                                                                                                                                                                                                       |                           |                                                       |  |  |  |
| 15.  | Historic function/use                                       |                                                                                             | Commerce/Trade / Specialty Store Commerce/Trade / Specialty Store (liquor store)                                                                                                                                                                                                      |                           |                                                       |  |  |  |
| 16.  | Date of Construction                                        | n: <b>Circa 1976 (</b>                                                                      | per city directories a                                                                                                                                                                                                                                                                | nd Assessor records)      |                                                       |  |  |  |
| 17.  | Other Significant Da                                        | ates: N/A                                                                                   |                                                                                                                                                                                                                                                                                       |                           |                                                       |  |  |  |
| 18.  | Associated NR Areas of Significance                         |                                                                                             |                                                                                                                                                                                                                                                                                       |                           |                                                       |  |  |  |
|      | ☐ Agriculture                                               | ■ Architecture                                                                              | ☐ Archaeolog                                                                                                                                                                                                                                                                          | y 🗆 Art                   | ■ Commerce                                            |  |  |  |
|      | ☐ Community Plannir & Development                           | ng ☐ Conservation                                                                           | ☐ Economics                                                                                                                                                                                                                                                                           | ☐ Education               | ☐ Engineering                                         |  |  |  |
|      | ☐ Entertainment/Rec                                         | . 🔲 Ethnic Herita                                                                           | ge                                                                                                                                                                                                                                                                                    | / ☐ Health/Medicine       | e □ Industry                                          |  |  |  |
|      | ☐ Invention                                                 | ☐ Landscape<br>Architecture                                                                 | □ Law                                                                                                                                                                                                                                                                                 | ☐ Literature              | ☐ Maritime History                                    |  |  |  |
|      | ☐ Military                                                  | ☐ Performing A                                                                              | rts   Philosophy                                                                                                                                                                                                                                                                      | ☐ Politics/Gov't.         | ☐ Religion                                            |  |  |  |
|      | ☐ Science                                                   | ☐ Social History                                                                            | / ☐ Transportat                                                                                                                                                                                                                                                                       | ion                       |                                                       |  |  |  |
| 19.  | Associated Historic (                                       | Context(s) (if known)                                                                       | City of Greeley 8t                                                                                                                                                                                                                                                                    | h Avenue Survey; Greek    | ey Downtown Historic                                  |  |  |  |
| 20.  | Retains Local Integrity of:                                 | cation ☐ Setting ☐                                                                          | ☐ Materials ☐ Desi                                                                                                                                                                                                                                                                    | gn □ Workmanship          | ☐ Association ☐ Feeling                               |  |  |  |
| 21.  | Notes:                                                      |                                                                                             |                                                                                                                                                                                                                                                                                       |                           |                                                       |  |  |  |
|      | 1506 8 <sup>th</sup> Avenue is ad<br>lot is between the bui | ljacent to the south. <i>A</i><br>ilding and 8 <sup>th</sup> Avenue<br>ween the sidewalk an | residence at 720 15 <sup>t</sup><br>A concrete sidewalk<br>d the curb. The build                                                                                                                                                                                                      | ing's exterior has been s | n asphalt paved parking<br>he north, where there is a |  |  |  |

### **LOCATION MAP**

CD 2, Image 33, View to SW of east side

CD 2, Image 34, View to SW of east side and of front of building facing  $15^{th}$  Street to the north

CD 2, Image 35, View to NE of west side and of front of building facing  $15^{\rm th}$  Street to the north