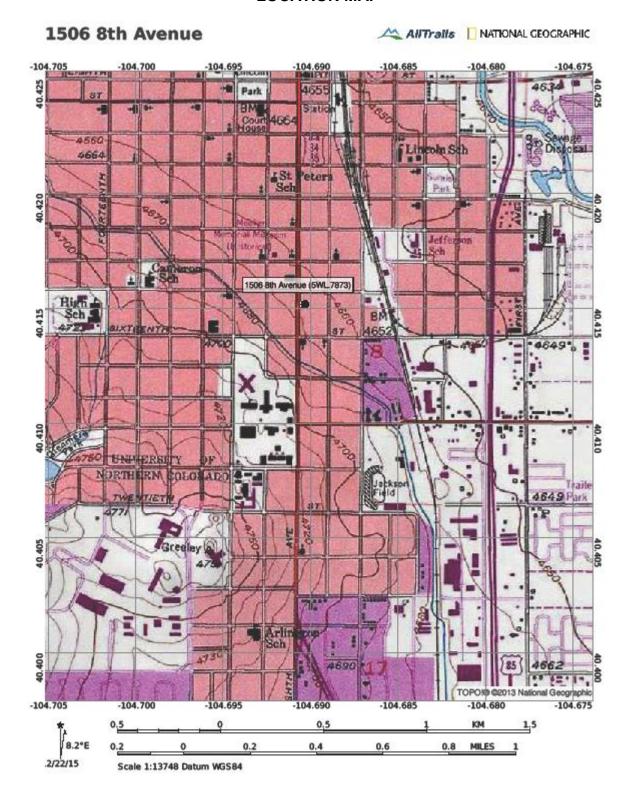

### **LOCATION**

Street Address: 1506 8th Avenue
 Municipality: Greeley, Colorado

6. County: Weld

7. USGS Quad (7.5'): Greeley, Colorado year: 1950 Photorevised 1980

8. Parcel Number: **096108225019** 

9. Parcel Information: Lot(s): 45 Block: 165 Addition: Elmwood

### **LOCATION MAP**

CD 2, Image 36, View to SE of façade (west)

CD 2, Image 37, View to ENE of façade (west)

CD 1, Image 38, View to NE of façade (west) and south side