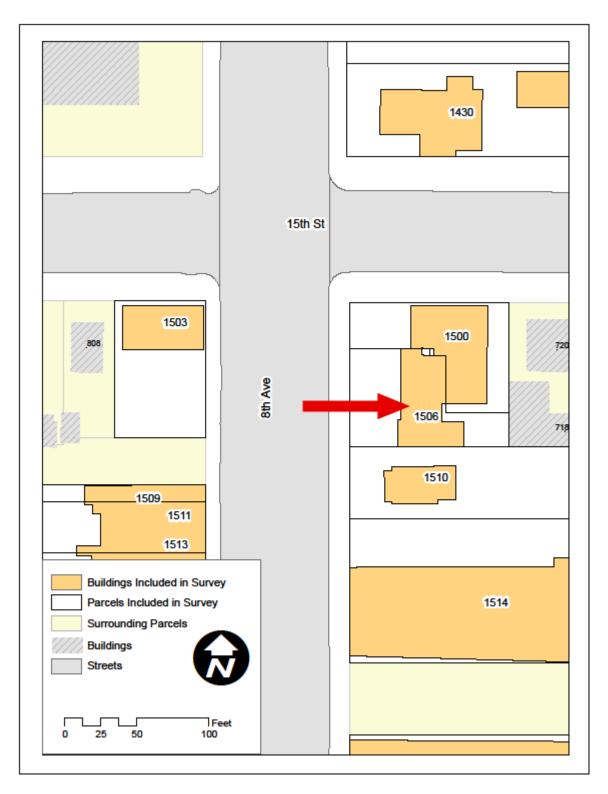

### **LOCATION**

Street Address: 1506 8th Avenue
 Municipality: Greeley, Colorado

6. County: Weld

7. USGS Quad (7.5'): Greeley, Colorado year: 1950 Photorevised 1980

8. Parcel Number: **096108225019** 

9. Parcel Information: Lot(s): 45 Block: 165 Addition: Elmwood

Architectural Style/Type: Modern Movements

Foundation: Concrete

Walls: Painted pale grey stucco, with painted dark grey 1" by 4" trim boards.

OAHP Site #: 5.WL.7873

|                                                                                                                                                                                                                                                                                                                                                                                                                                                             | Windows:                                                                                                         | set of paired si<br>fixed-pane win | The west-facing (façade) wall contains two single-light fixed-pane windows, and a set of paired single-light fixed-pane windows. Another set of paired single-light fixed-pane windows, near the south end of the façade, are within a former service bay garage door opening which has been filled in and stuccoed. |                   |                         |  |  |
|-------------------------------------------------------------------------------------------------------------------------------------------------------------------------------------------------------------------------------------------------------------------------------------------------------------------------------------------------------------------------------------------------------------------------------------------------------------|------------------------------------------------------------------------------------------------------------------|------------------------------------|----------------------------------------------------------------------------------------------------------------------------------------------------------------------------------------------------------------------------------------------------------------------------------------------------------------------|-------------------|-------------------------|--|--|
|                                                                                                                                                                                                                                                                                                                                                                                                                                                             | Roof:                                                                                                            | Flat Roof                          |                                                                                                                                                                                                                                                                                                                      |                   |                         |  |  |
|                                                                                                                                                                                                                                                                                                                                                                                                                                                             | Chimney(s):                                                                                                      | N/A                                |                                                                                                                                                                                                                                                                                                                      |                   |                         |  |  |
|                                                                                                                                                                                                                                                                                                                                                                                                                                                             | Porch(s) / Doors:                                                                                                | A grey metal d                     | A grey metal door enters the building near the center of the façade.                                                                                                                                                                                                                                                 |                   |                         |  |  |
| 14.                                                                                                                                                                                                                                                                                                                                                                                                                                                         | 4. Landscape (important features of the immediate environment)                                                   |                                    |                                                                                                                                                                                                                                                                                                                      |                   |                         |  |  |
|                                                                                                                                                                                                                                                                                                                                                                                                                                                             | ☐ Garden ☐                                                                                                       | Mature Plantings                   | ☐ Designed Landscape                                                                                                                                                                                                                                                                                                 | ☐ Walls           | ■ Parking Lot           |  |  |
|                                                                                                                                                                                                                                                                                                                                                                                                                                                             | ☐ Driveway ■ Sidewalk                                                                                            |                                    | ☐ Fence ☐ Seating                                                                                                                                                                                                                                                                                                    |                   |                         |  |  |
| HIST                                                                                                                                                                                                                                                                                                                                                                                                                                                        | TORICAL ASSOCIA                                                                                                  | TIONS                              |                                                                                                                                                                                                                                                                                                                      |                   |                         |  |  |
| 15.                                                                                                                                                                                                                                                                                                                                                                                                                                                         | Historic function/use:                                                                                           | Commerce/Tr                        | ade / Gas Station                                                                                                                                                                                                                                                                                                    |                   |                         |  |  |
|                                                                                                                                                                                                                                                                                                                                                                                                                                                             | Current function/use:                                                                                            | Vacant / Not i                     | Vacant / Not in Use                                                                                                                                                                                                                                                                                                  |                   |                         |  |  |
| 16.                                                                                                                                                                                                                                                                                                                                                                                                                                                         | Date of Construction:                                                                                            | Circa 1963 (pe                     | Circa 1963 (per city directories, Sanborn maps, and Assessor records)                                                                                                                                                                                                                                                |                   |                         |  |  |
| 17.                                                                                                                                                                                                                                                                                                                                                                                                                                                         | Other Significant Date                                                                                           | s: N/A                             |                                                                                                                                                                                                                                                                                                                      |                   |                         |  |  |
| 18.                                                                                                                                                                                                                                                                                                                                                                                                                                                         | 8. Associated NR Areas of Significance                                                                           |                                    |                                                                                                                                                                                                                                                                                                                      |                   |                         |  |  |
|                                                                                                                                                                                                                                                                                                                                                                                                                                                             | ☐ Agriculture                                                                                                    | ■ Architecture                     | ☐ Archaeology                                                                                                                                                                                                                                                                                                        | ☐ Art             | ■ Commerce              |  |  |
|                                                                                                                                                                                                                                                                                                                                                                                                                                                             | ☐ Community Planning & Development                                                                               | ☐ Conservation                     | ☐ Economics                                                                                                                                                                                                                                                                                                          | ☐ Education       | ☐ Engineering           |  |  |
|                                                                                                                                                                                                                                                                                                                                                                                                                                                             | ☐ Entertainment/Rec.                                                                                             | ☐ Ethnic Heritage                  | ☐ Exploration/ Settlement                                                                                                                                                                                                                                                                                            | ☐ Health/Medicine | e □ Industry            |  |  |
|                                                                                                                                                                                                                                                                                                                                                                                                                                                             | ☐ Invention                                                                                                      | ☐ Landscape<br>Architecture        | □ Law                                                                                                                                                                                                                                                                                                                | ☐ Literature      | ☐ Maritime History      |  |  |
|                                                                                                                                                                                                                                                                                                                                                                                                                                                             | ☐ Military                                                                                                       | ☐ Performing Arts                  | s                                                                                                                                                                                                                                                                                                                    | ☐ Politics/Gov't. | ☐ Religion              |  |  |
|                                                                                                                                                                                                                                                                                                                                                                                                                                                             | ☐ Science                                                                                                        | ☐ Social History                   | ■ Transportation                                                                                                                                                                                                                                                                                                     | ☐ Other           |                         |  |  |
| 19.                                                                                                                                                                                                                                                                                                                                                                                                                                                         | Associated Historic Context(s) (if known): City of Greeley 8th Avenue Survey; Greeley Downtown Historic District |                                    |                                                                                                                                                                                                                                                                                                                      |                   |                         |  |  |
| 20.                                                                                                                                                                                                                                                                                                                                                                                                                                                         | Retains Locati                                                                                                   | on □ Setting □                     | Materials ☐ Design                                                                                                                                                                                                                                                                                                   | ☐ Workmanship     | ☐ Association ☐ Feeling |  |  |
| 21.                                                                                                                                                                                                                                                                                                                                                                                                                                                         | Notes:                                                                                                           |                                    |                                                                                                                                                                                                                                                                                                                      |                   |                         |  |  |
| This property is located on the east side of the 1500 block of 8 <sup>th</sup> Avenue. A small parking lot is located in fro the building. Another one-story commercial building, addressed as 1500 8 <sup>th</sup> Avenue, is adjacent to the north former residence at 1510 8 <sup>th</sup> Avenue is to the south. The building's exterior has been significantly altered in recent decades so that it has lost much of its historic physical integrity. |                                                                                                                  |                                    |                                                                                                                                                                                                                                                                                                                      |                   |                         |  |  |