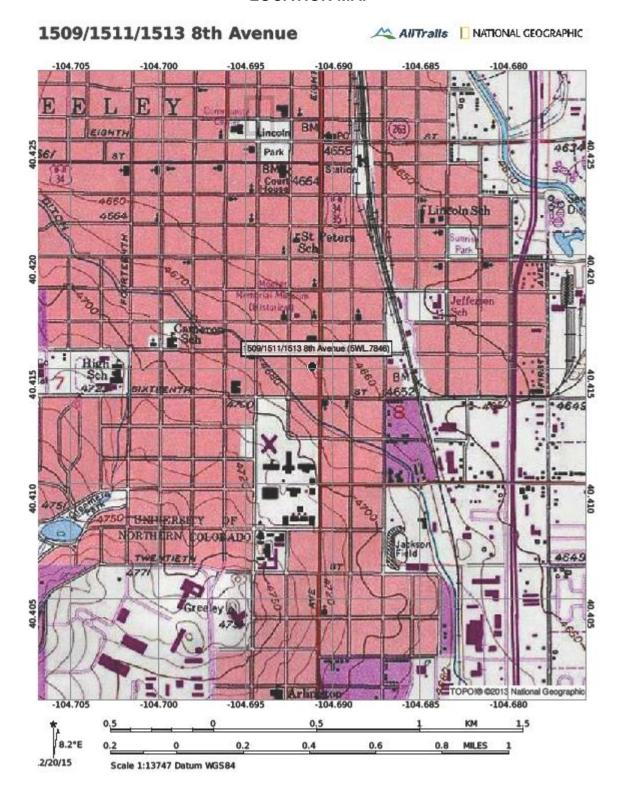

## **LOCATION MAP**

CD 1, Image 97, View to west of façade (east)

CD 1, Image 98, View to SW of façade (east) and north side

CD 1, Image 101, View to SW of Garage

CD 1, Image 102, View to SE of Garage

CD 1, Image 105, View to NE of rear SW corner of Dwelling