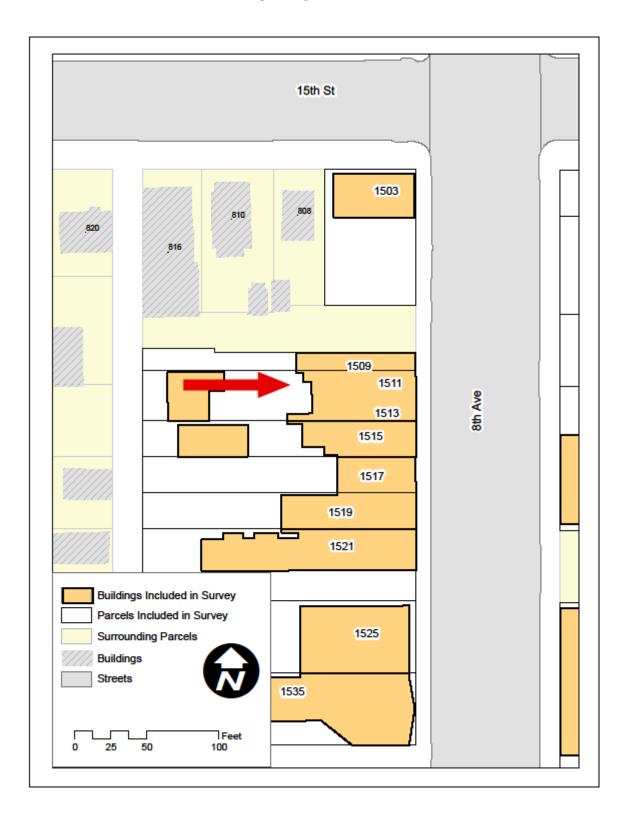

------------------|
| Individually State<br>Register Eligible?      | □ yes | ■ no | □ needs data |                                                       |
| Individually National<br>Register Eligible?   | □ yes | ■ no | □ needs data |                                                       |
| Contributes to a Potential Historic District? | □ yes | □ no | □ needs data | ■ property is not located within a potential district |

### RECORDING INFORMATION

Recorded by: Carl McWilliams Date: September 30, 2015

Affiliation/Organization: Cultural Resource Historians LLC Phone Number: (970) 493-5270

Report title: Greeley 8<sup>th</sup> Avenue Comprehensive

**Historic Resource Survey** 

Project Sponsor: City of Greeley Historic Preservation Office

Photo Log: CD 1, Images 97-105

# SKETCH PLAN



## **LOCATION MAP**





CD 1, Image 97, View to west of façade (east)



CD 1, Image 98, View to SW of façade (east) and north side





CD 1, Image 101, View to SW of Garage



CD 1, Image 102, View to SE of Garage



CD 1, Image 105, View to NE of rear SW corner of Dwelling