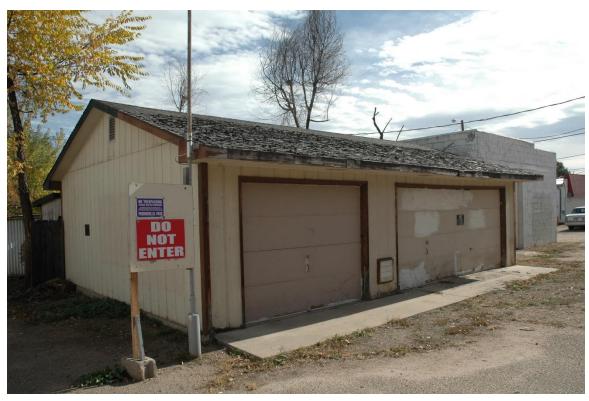

The detached garage/workshop measures approximately 32' N-S by 24' E-W, and is of wood frame construction, Resting on an unpainted concrete foundation, this building's exterior walls are made of painted yellow vertical wood siding, and it is covered by a low-pitched side gabled roof. The roof is covered with brown asphalt composition shingles, and the eaves are boxed. Two wood rollaway garage doors are located on the west elevation. A flat-roofed extension of similar construction is located on the east elevation.

## **LOCATION MAP**

CD 1, Image 97, View to west of façade (east)

CD 1, Image 98, View to SW of façade (east) and north side

CD 1, Image 101, View to SW of Garage

CD 1, Image 102, View to SE of Garage

CD 1, Image 105, View to NE of rear SW corner of Dwelling