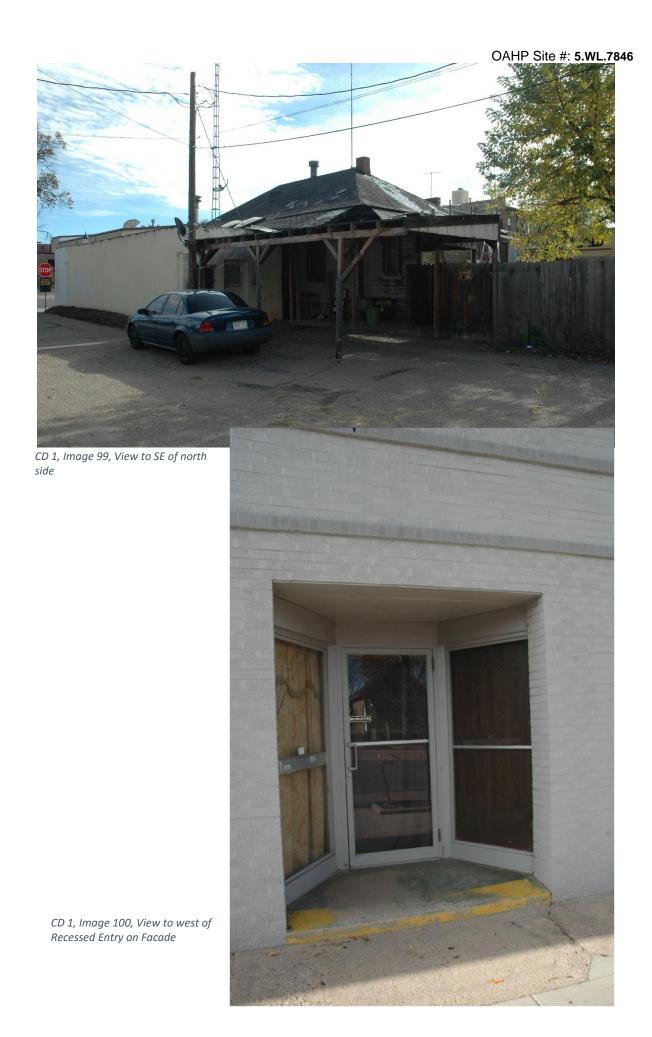

### **DESCRIPTION**

13. Construction features (forms, materials)

Property Type: One Story Commercial Building

Building Plan: Irregular Plan

Dimensions in Feet: This building consists of three components: an original dwelling which measures

approximately 36' N-S by 42' E-W, a commercial addition to the dwelling's south (side) wall which measures 12' N-S by 55' E-W, and a commercial addition to the

dwelling's east (front) wall which measures 36' N-S by 24' E-W.

Stories: One

Architectural Style/Type: Commercial / House with Commercial Additions

Foundation: Concrete

OAHP Site #: 5.WL.7846

|      | Walls:                                                                                                           |                       |                                                                                                                                                                                                                                                                                                                                                                                                                                                                                                                                                                                                                                                                                                                                                                                                                        |                                                                                                                                                                                                                                                                                                                                      |                              |                   |                         |  |  |  |  |
|------|------------------------------------------------------------------------------------------------------------------|-----------------------|------------------------------------------------------------------------------------------------------------------------------------------------------------------------------------------------------------------------------------------------------------------------------------------------------------------------------------------------------------------------------------------------------------------------------------------------------------------------------------------------------------------------------------------------------------------------------------------------------------------------------------------------------------------------------------------------------------------------------------------------------------------------------------------------------------------------|--------------------------------------------------------------------------------------------------------------------------------------------------------------------------------------------------------------------------------------------------------------------------------------------------------------------------------------|------------------------------|-------------------|-------------------------|--|--|--|--|
|      |                                                                                                                  |                       | The exterior walls of the original dwelling are clad with painted cream yellow horizontal wood siding and horizontal weatherboard siding, with painted brown 1" by 4" corner boards. The east-facing (façade) wall of the front commercial addition is made of pale grey brick laid in running bond. The front (east-facing) wall of the commercial addition to the south side is made of painted white brick. The south wall of this commercial addition is clad with yellow stucco.  The original dwelling's windows are primarily 1/1 double-hung sash with painted brown wood surrounds. The east (façade) wall of the front addition contains two single light fixed-pane windows. A window opening in the east (front) wall of the addition to the north side of the original dwelling is infilled with plywood. |                                                                                                                                                                                                                                                                                                                                      |                              |                   |                         |  |  |  |  |
|      | Windows:                                                                                                         |                       |                                                                                                                                                                                                                                                                                                                                                                                                                                                                                                                                                                                                                                                                                                                                                                                                                        |                                                                                                                                                                                                                                                                                                                                      |                              |                   |                         |  |  |  |  |
|      | Roof:                                                                                                            |                       | The original dwelling is covered by a hipped roof with flared eaves, and with black asphalt composition shingles. The roofs over the two commercial additions are flat, with flat parapets.                                                                                                                                                                                                                                                                                                                                                                                                                                                                                                                                                                                                                            |                                                                                                                                                                                                                                                                                                                                      |                              |                   |                         |  |  |  |  |
|      | Chimney(s):                                                                                                      |                       | A red brick chimney is located just below the roof peak on the west-facing slope of the original hipped-roof dwelling.                                                                                                                                                                                                                                                                                                                                                                                                                                                                                                                                                                                                                                                                                                 |                                                                                                                                                                                                                                                                                                                                      |                              |                   |                         |  |  |  |  |
|      | Porch(s) / Doors:                                                                                                |                       | recessed entry wall) of the orig                                                                                                                                                                                                                                                                                                                                                                                                                                                                                                                                                                                                                                                                                                                                                                                       | glass-in-metal-frame door, with flanking sidelights, and within a canted ecessed entryway, enters the façade of the commercial addition to the front (east rall) of the original dwelling. An entry door in the east (front) wall of the addition of the north side of the original dwelling is infilled with painted white plywood. |                              |                   |                         |  |  |  |  |
| 14.  | Landscape (important features of the immediate environment)                                                      |                       |                                                                                                                                                                                                                                                                                                                                                                                                                                                                                                                                                                                                                                                                                                                                                                                                                        |                                                                                                                                                                                                                                                                                                                                      |                              |                   |                         |  |  |  |  |
|      | ☐ Garden                                                                                                         | Garden                |                                                                                                                                                                                                                                                                                                                                                                                                                                                                                                                                                                                                                                                                                                                                                                                                                        | □ De                                                                                                                                                                                                                                                                                                                                 | esigned Landscape            | □ Walls           | ☐ Parking Lot           |  |  |  |  |
|      | ☐ Driveway                                                                                                       | ☐ Driveway ■ Sidewalk |                                                                                                                                                                                                                                                                                                                                                                                                                                                                                                                                                                                                                                                                                                                                                                                                                        | ■ Fence                                                                                                                                                                                                                                                                                                                              |                              | ☐ Seating         |                         |  |  |  |  |
| HIST | TORICAL ASSOC                                                                                                    | IATIO                 | NS                                                                                                                                                                                                                                                                                                                                                                                                                                                                                                                                                                                                                                                                                                                                                                                                                     |                                                                                                                                                                                                                                                                                                                                      |                              |                   |                         |  |  |  |  |
| 15.  | Historic function/use:                                                                                           |                       | Domestic / Single Dwelling<br>Commerce / Trade / Specialty Store                                                                                                                                                                                                                                                                                                                                                                                                                                                                                                                                                                                                                                                                                                                                                       |                                                                                                                                                                                                                                                                                                                                      |                              |                   |                         |  |  |  |  |
|      | Current function/use:                                                                                            |                       | Commerce/Trade / Specialty Store, Vacant / Not in Use                                                                                                                                                                                                                                                                                                                                                                                                                                                                                                                                                                                                                                                                                                                                                                  |                                                                                                                                                                                                                                                                                                                                      |                              |                   |                         |  |  |  |  |
| 16.  | Date of Construction:                                                                                            |                       | See notes in section 21 below                                                                                                                                                                                                                                                                                                                                                                                                                                                                                                                                                                                                                                                                                                                                                                                          |                                                                                                                                                                                                                                                                                                                                      |                              |                   |                         |  |  |  |  |
| 17.  | Other Significant D                                                                                              | ates:                 | N/A                                                                                                                                                                                                                                                                                                                                                                                                                                                                                                                                                                                                                                                                                                                                                                                                                    |                                                                                                                                                                                                                                                                                                                                      |                              |                   |                         |  |  |  |  |
| 18.  | Associated NR Are                                                                                                | as of Sig             | gnificance                                                                                                                                                                                                                                                                                                                                                                                                                                                                                                                                                                                                                                                                                                                                                                                                             |                                                                                                                                                                                                                                                                                                                                      |                              |                   |                         |  |  |  |  |
|      | ☐ Agriculture ■                                                                                                  |                       | Architecture                                                                                                                                                                                                                                                                                                                                                                                                                                                                                                                                                                                                                                                                                                                                                                                                           |                                                                                                                                                                                                                                                                                                                                      | ☐ Archaeology                | ☐ Art             | ■ Commerce              |  |  |  |  |
|      | ☐ Community Planni<br>& Development                                                                              | ng 🗆                  | Conservation                                                                                                                                                                                                                                                                                                                                                                                                                                                                                                                                                                                                                                                                                                                                                                                                           |                                                                                                                                                                                                                                                                                                                                      | ☐ Economics                  | ☐ Education       | ☐ Engineering           |  |  |  |  |
|      | ☐ Entertainment/Red                                                                                              | ). 🗆                  | Ethnic Heritage                                                                                                                                                                                                                                                                                                                                                                                                                                                                                                                                                                                                                                                                                                                                                                                                        |                                                                                                                                                                                                                                                                                                                                      | ☐ Exploration/<br>Settlement | ☐ Health/Medicine | e ☐ Industry            |  |  |  |  |
|      | ☐ Invention                                                                                                      |                       | Landscape chitecture                                                                                                                                                                                                                                                                                                                                                                                                                                                                                                                                                                                                                                                                                                                                                                                                   |                                                                                                                                                                                                                                                                                                                                      | □ Law                        | ☐ Literature      | ☐ Maritime History      |  |  |  |  |
|      | ☐ Military                                                                                                       |                       | Performing Arts                                                                                                                                                                                                                                                                                                                                                                                                                                                                                                                                                                                                                                                                                                                                                                                                        | 3                                                                                                                                                                                                                                                                                                                                    | ☐ Philosophy                 | ☐ Politics/Gov't. | ☐ Religion              |  |  |  |  |
|      | ☐ Science                                                                                                        |                       | Social History                                                                                                                                                                                                                                                                                                                                                                                                                                                                                                                                                                                                                                                                                                                                                                                                         |                                                                                                                                                                                                                                                                                                                                      | ☐ Transportation             | ☐ Other           |                         |  |  |  |  |
| 19.  | Associated Historic Context(s) (if known): City of Greeley 8th Avenue Survey; Greeley Downtown Historic District |                       |                                                                                                                                                                                                                                                                                                                                                                                                                                                                                                                                                                                                                                                                                                                                                                                                                        |                                                                                                                                                                                                                                                                                                                                      |                              |                   |                         |  |  |  |  |
| 20.  | Retains Integrity of:                                                                                            | cation                | ☐ Setting ■                                                                                                                                                                                                                                                                                                                                                                                                                                                                                                                                                                                                                                                                                                                                                                                                            | Materi                                                                                                                                                                                                                                                                                                                               | als ■ Design                 | ■ Workmanship     | ■ Association ■ Feeling |  |  |  |  |

#### 21. Notes:

The building currently addressed as 1509 / 1511 8<sup>th</sup> Avenue consists of three components: a hipped-roof dwelling, built prior to 1901; a commercial addition to the dwelling's east side (façade), built circa 1952, and a commercial addition to the dwelling's north side, built circa 1952. The property is located on the west side of the 1500 block of 8<sup>th</sup> Avenue. A concrete sidewalk parallels 8<sup>th</sup> Avenue directly in front of the building. A wood privacy fence encloses a backyard directly behind the original dwelling. An asphalt driveway is adjacent to the north. A detached garage/workshop is at the rear of the property to the west. A two-story commercial building is adjacent to the south. (The construction dates are based on research in Greeley city directories, Sanborn Insurance maps, Weld County Assessor records, and historic photos.)