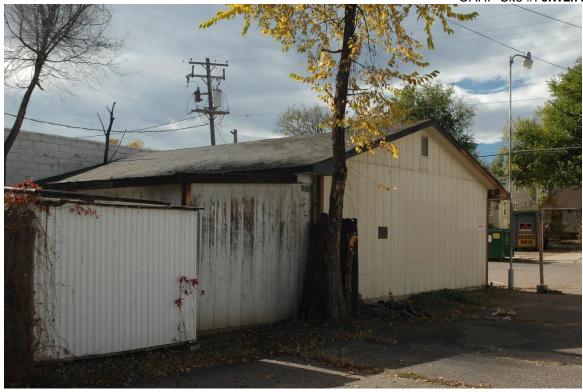

#### 21. Notes:

The building currently addressed as 1509 / 1511 8<sup>th</sup> Avenue consists of three components: a hipped-roof dwelling, built prior to 1901; a commercial addition to the dwelling's east side (façade), built circa 1952, and a commercial addition to the dwelling's north side, built circa 1952. The property is located on the west side of the 1500 block of 8<sup>th</sup> Avenue. A concrete sidewalk parallels 8<sup>th</sup> Avenue directly in front of the building. A wood privacy fence encloses a backyard directly behind the original dwelling. An asphalt driveway is adjacent to the north. A detached garage/workshop is at the rear of the property to the west. A two-story commercial building is adjacent to the south. (The construction dates are based on research in Greeley city directories, Sanborn Insurance maps, Weld County Assessor records, and historic photos.)

The detached garage/workshop measures approximately 32' N-S by 24' E-W, and is of wood frame construction, Resting on an unpainted concrete foundation, this building's exterior walls are made of painted yellow vertical wood siding, and it is covered by a low-pitched side gabled roof. The roof is covered with brown asphalt composition shingles, and the eaves are boxed. Two wood rollaway garage doors are located on the west elevation. A flat-roofed extension of similar construction is located on the east elevation.