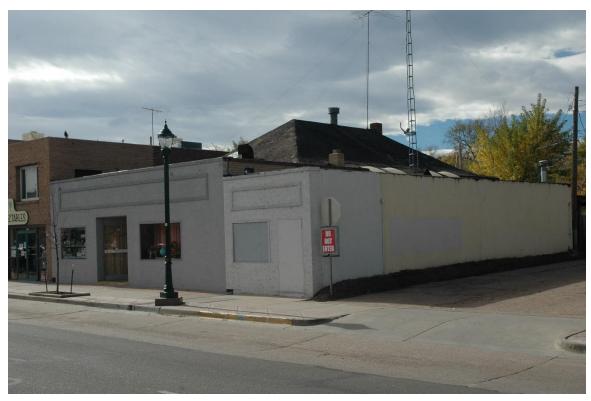

### **DESCRIPTION**

13. Construction features (forms, materials)

Property Type: One Story Commercial Building

Building Plan: Irregular Plan

Dimensions in Feet: This building consists of three components: an original dwelling which measures

approximately 36' N-S by 42' E-W, a commercial addition to the dwelling's south (side) wall which measures 12' N-S by 55' E-W, and a commercial addition to the

dwelling's east (front) wall which measures 36' N-S by 24' E-W.

Stories: One

Architectural Style/Type: Commercial / House with Commercial Additions

Foundation: Concrete

OAHP Site #: 5.WL.7846

|      | Walls:                                                                                                           |                       |                                                                                                                                                                                                                                                                                                                                                                                                                                                                                                                                                                                                                                                                                                                                                                                                                        |                                                                                                                                                                                                                                                                                                                                      |                              |                   |                         |  |  |  |  |
|------|------------------------------------------------------------------------------------------------------------------|-----------------------|------------------------------------------------------------------------------------------------------------------------------------------------------------------------------------------------------------------------------------------------------------------------------------------------------------------------------------------------------------------------------------------------------------------------------------------------------------------------------------------------------------------------------------------------------------------------------------------------------------------------------------------------------------------------------------------------------------------------------------------------------------------------------------------------------------------------|--------------------------------------------------------------------------------------------------------------------------------------------------------------------------------------------------------------------------------------------------------------------------------------------------------------------------------------|------------------------------|-------------------|-------------------------|--|--|--|--|
|      |                                                                                                                  |                       | The exterior walls of the original dwelling are clad with painted cream yellow horizontal wood siding and horizontal weatherboard siding, with painted brown 1" by 4" corner boards. The east-facing (façade) wall of the front commercial addition is made of pale grey brick laid in running bond. The front (east-facing) wall of the commercial addition to the south side is made of painted white brick. The south wall of this commercial addition is clad with yellow stucco.  The original dwelling's windows are primarily 1/1 double-hung sash with painted brown wood surrounds. The east (façade) wall of the front addition contains two single light fixed-pane windows. A window opening in the east (front) wall of the addition to the north side of the original dwelling is infilled with plywood. |                                                                                                                                                                                                                                                                                                                                      |                              |                   |                         |  |  |  |  |
|      | Windows:                                                                                                         |                       |                                                                                                                                                                                                                                                                                                                                                                                                                                                                                                                                                                                                                                                                                                                                                                                                                        |                                                                                                                                                                                                                                                                                                                                      |                              |                   |                         |  |  |  |  |
|      | Roof:                                                                                                            |                       | The original dwelling is covered by a hipped roof with flared eaves, and with black asphalt composition shingles. The roofs over the two commercial additions are flat, with flat parapets.                                                                                                                                                                                                                                                                                                                                                                                                                                                                                                                                                                                                                            |                                                                                                                                                                                                                                                                                                                                      |                              |                   |                         |  |  |  |  |
|      | Chimney(s):                                                                                                      |                       | A red brick chimney is located just below the roof peak on the west-facing slope of the original hipped-roof dwelling.                                                                                                                                                                                                                                                                                                                                                                                                                                                                                                                                                                                                                                                                                                 |                                                                                                                                                                                                                                                                                                                                      |                              |                   |                         |  |  |  |  |
|      | Porch(s) / Doors:                                                                                                |                       | recessed entry wall) of the orig                                                                                                                                                                                                                                                                                                                                                                                                                                                                                                                                                                                                                                                                                                                                                                                       | glass-in-metal-frame door, with flanking sidelights, and within a canted ecessed entryway, enters the façade of the commercial addition to the front (east rall) of the original dwelling. An entry door in the east (front) wall of the addition of the north side of the original dwelling is infilled with painted white plywood. |                              |                   |                         |  |  |  |  |
| 14.  | Landscape (important features of the immediate environment)                                                      |                       |                                                                                                                                                                                                                                                                                                                                                                                                                                                                                                                                                                                                                                                                                                                                                                                                                        |                                                                                                                                                                                                                                                                                                                                      |                              |                   |                         |  |  |  |  |
|      | ☐ Garden                                                                                                         | Garden                |                                                                                                                                                                                                                                                                                                                                                                                                                                                                                                                                                                                                                                                                                                                                                                                                                        | □ De                                                                                                                                                                                                                                                                                                                                 | esigned Landscape            | □ Walls           | ☐ Parking Lot           |  |  |  |  |
|      | ☐ Driveway                                                                                                       | ☐ Driveway ■ Sidewalk |                                                                                                                                                                                                                                                                                                                                                                                                                                                                                                                                                                                                                                                                                                                                                                                                                        | ■ Fence                                                                                                                                                                                                                                                                                                                              |                              | ☐ Seating         |                         |  |  |  |  |
| HIST | TORICAL ASSOC                                                                                                    | IATIO                 | NS                                                                                                                                                                                                                                                                                                                                                                                                                                                                                                                                                                                                                                                                                                                                                                                                                     |                                                                                                                                                                                                                                                                                                                                      |                              |                   |                         |  |  |  |  |
| 15.  | Historic function/use:                                                                                           |                       | Domestic / Single Dwelling<br>Commerce / Trade / Specialty Store                                                                                                                                                                                                                                                                                                                                                                                                                                                                                                                                                                                                                                                                                                                                                       |                                                                                                                                                                                                                                                                                                                                      |                              |                   |                         |  |  |  |  |
|      | Current function/use:                                                                                            |                       | Commerce/Trade / Specialty Store, Vacant / Not in Use                                                                                                                                                                                                                                                                                                                                                                                                                                                                                                                                                                                                                                                                                                                                                                  |                                                                                                                                                                                                                                                                                                                                      |                              |                   |                         |  |  |  |  |
| 16.  | Date of Construction:                                                                                            |                       | See notes in section 21 below                                                                                                                                                                                                                                                                                                                                                                                                                                                                                                                                                                                                                                                                                                                                                                                          |                                                                                                                                                                                                                                                                                                                                      |                              |                   |                         |  |  |  |  |
| 17.  | Other Significant D                                                                                              | ates:                 | N/A                                                                                                                                                                                                                                                                                                                                                                                                                                                                                                                                                                                                                                                                                                                                                                                                                    |                                                                                                                                                                                                                                                                                                                                      |                              |                   |                         |  |  |  |  |
| 18.  | Associated NR Are                                                                                                | as of Sig             | gnificance                                                                                                                                                                                                                                                                                                                                                                                                                                                                                                                                                                                                                                                                                                                                                                                                             |                                                                                                                                                                                                                                                                                                                                      |                              |                   |                         |  |  |  |  |
|      | ☐ Agriculture ■                                                                                                  |                       | Architecture                                                                                                                                                                                                                                                                                                                                                                                                                                                                                                                                                                                                                                                                                                                                                                                                           |                                                                                                                                                                                                                                                                                                                                      | ☐ Archaeology                | ☐ Art             | ■ Commerce              |  |  |  |  |
|      | ☐ Community Planni<br>& Development                                                                              | ng 🗆                  | Conservation                                                                                                                                                                                                                                                                                                                                                                                                                                                                                                                                                                                                                                                                                                                                                                                                           |                                                                                                                                                                                                                                                                                                                                      | ☐ Economics                  | ☐ Education       | ☐ Engineering           |  |  |  |  |
|      | ☐ Entertainment/Red                                                                                              | ). 🗆                  | Ethnic Heritage                                                                                                                                                                                                                                                                                                                                                                                                                                                                                                                                                                                                                                                                                                                                                                                                        |                                                                                                                                                                                                                                                                                                                                      | ☐ Exploration/<br>Settlement | ☐ Health/Medicine | e ☐ Industry            |  |  |  |  |
|      | ☐ Invention                                                                                                      |                       | Landscape chitecture                                                                                                                                                                                                                                                                                                                                                                                                                                                                                                                                                                                                                                                                                                                                                                                                   |                                                                                                                                                                                                                                                                                                                                      | □ Law                        | ☐ Literature      | ☐ Maritime History      |  |  |  |  |
|      | ☐ Military                                                                                                       |                       | Performing Arts                                                                                                                                                                                                                                                                                                                                                                                                                                                                                                                                                                                                                                                                                                                                                                                                        | 3                                                                                                                                                                                                                                                                                                                                    | ☐ Philosophy                 | ☐ Politics/Gov't. | ☐ Religion              |  |  |  |  |
|      | ☐ Science                                                                                                        |                       | Social History                                                                                                                                                                                                                                                                                                                                                                                                                                                                                                                                                                                                                                                                                                                                                                                                         |                                                                                                                                                                                                                                                                                                                                      | ☐ Transportation             | ☐ Other           |                         |  |  |  |  |
| 19.  | Associated Historic Context(s) (if known): City of Greeley 8th Avenue Survey; Greeley Downtown Historic District |                       |                                                                                                                                                                                                                                                                                                                                                                                                                                                                                                                                                                                                                                                                                                                                                                                                                        |                                                                                                                                                                                                                                                                                                                                      |                              |                   |                         |  |  |  |  |
| 20.  | Retains Integrity of:                                                                                            | cation                | ☐ Setting ■                                                                                                                                                                                                                                                                                                                                                                                                                                                                                                                                                                                                                                                                                                                                                                                                            | Materi                                                                                                                                                                                                                                                                                                                               | als ■ Design                 | ■ Workmanship     | ■ Association ■ Feeling |  |  |  |  |