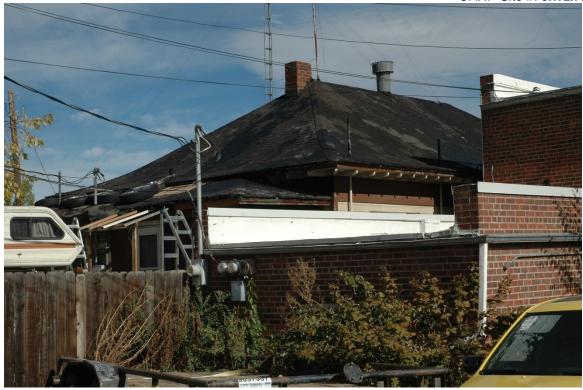

Stories: One

Architectural Style/Type: Commercial / House with Commercial Additions

Foundation: Concrete

OAHP Site #: 5.WL.7846

|      | Walls:                                                                                                           |                       |                                                                                                                                                                                                                                                                                                                                                                                                                                                                                                                                                                                                                                                                                                                                                                                                                        |                                                                                                                                                                                                                                                                                                                                      |                              |                   |                         |  |  |  |  |
|------|------------------------------------------------------------------------------------------------------------------|-----------------------|------------------------------------------------------------------------------------------------------------------------------------------------------------------------------------------------------------------------------------------------------------------------------------------------------------------------------------------------------------------------------------------------------------------------------------------------------------------------------------------------------------------------------------------------------------------------------------------------------------------------------------------------------------------------------------------------------------------------------------------------------------------------------------------------------------------------|--------------------------------------------------------------------------------------------------------------------------------------------------------------------------------------------------------------------------------------------------------------------------------------------------------------------------------------|------------------------------|-------------------|-------------------------|--|--|--|--|
|      |                                                                                                                  |                       | The exterior walls of the original dwelling are clad with painted cream yellow horizontal wood siding and horizontal weatherboard siding, with painted brown 1" by 4" corner boards. The east-facing (façade) wall of the front commercial addition is made of pale grey brick laid in running bond. The front (east-facing) wall of the commercial addition to the south side is made of painted white brick. The south wall of this commercial addition is clad with yellow stucco.  The original dwelling's windows are primarily 1/1 double-hung sash with painted brown wood surrounds. The east (façade) wall of the front addition contains two single light fixed-pane windows. A window opening in the east (front) wall of the addition to the north side of the original dwelling is infilled with plywood. |                                                                                                                                                                                                                                                                                                                                      |                              |                   |                         |  |  |  |  |
|      | Windows:                                                                                                         |                       |                                                                                                                                                                                                                                                                                                                                                                                                                                                                                                                                                                                                                                                                                                                                                                                                                        |                                                                                                                                                                                                                                                                                                                                      |                              |                   |                         |  |  |  |  |
|      | Roof:                                                                                                            |                       | The original dwelling is covered by a hipped roof with flared eaves, and with black asphalt composition shingles. The roofs over the two commercial additions are flat, with flat parapets.                                                                                                                                                                                                                                                                                                                                                                                                                                                                                                                                                                                                                            |                                                                                                                                                                                                                                                                                                                                      |                              |                   |                         |  |  |  |  |
|      | Chimney(s):                                                                                                      |                       | A red brick chimney is located just below the roof peak on the west-facing slope of the original hipped-roof dwelling.                                                                                                                                                                                                                                                                                                                                                                                                                                                                                                                                                                                                                                                                                                 |                                                                                                                                                                                                                                                                                                                                      |                              |                   |                         |  |  |  |  |
|      | Porch(s) / Doors:                                                                                                |                       | recessed entry wall) of the orig                                                                                                                                                                                                                                                                                                                                                                                                                                                                                                                                                                                                                                                                                                                                                                                       | glass-in-metal-frame door, with flanking sidelights, and within a canted ecessed entryway, enters the façade of the commercial addition to the front (east rall) of the original dwelling. An entry door in the east (front) wall of the addition of the north side of the original dwelling is infilled with painted white plywood. |                              |                   |                         |  |  |  |  |
| 14.  | Landscape (important features of the immediate environment)                                                      |                       |                                                                                                                                                                                                                                                                                                                                                                                                                                                                                                                                                                                                                                                                                                                                                                                                                        |                                                                                                                                                                                                                                                                                                                                      |                              |                   |                         |  |  |  |  |
|      | ☐ Garden                                                                                                         | Garden                |                                                                                                                                                                                                                                                                                                                                                                                                                                                                                                                                                                                                                                                                                                                                                                                                                        | □ De                                                                                                                                                                                                                                                                                                                                 | esigned Landscape            | □ Walls           | ☐ Parking Lot           |  |  |  |  |
|      | ☐ Driveway                                                                                                       | ☐ Driveway ■ Sidewalk |                                                                                                                                                                                                                                                                                                                                                                                                                                                                                                                                                                                                                                                                                                                                                                                                                        | ■ Fence                                                                                                                                                                                                                                                                                                                              |                              | ☐ Seating         |                         |  |  |  |  |
| HIST | TORICAL ASSOC                                                                                                    | IATIO                 | NS                                                                                                                                                                                                                                                                                                                                                                                                                                                                                                                                                                                                                                                                                                                                                                                                                     |                                                                                                                                                                                                                                                                                                                                      |                              |                   |                         |  |  |  |  |
| 15.  | Historic function/use:                                                                                           |                       | Domestic / Single Dwelling<br>Commerce / Trade / Specialty Store                                                                                                                                                                                                                                                                                                                                                                                                                                                                                                                                                                                                                                                                                                                                                       |                                                                                                                                                                                                                                                                                                                                      |                              |                   |                         |  |  |  |  |
|      | Current function/use:                                                                                            |                       | Commerce/Trade / Specialty Store, Vacant / Not in Use                                                                                                                                                                                                                                                                                                                                                                                                                                                                                                                                                                                                                                                                                                                                                                  |                                                                                                                                                                                                                                                                                                                                      |                              |                   |                         |  |  |  |  |
| 16.  | Date of Construction:                                                                                            |                       | See notes in section 21 below                                                                                                                                                                                                                                                                                                                                                                                                                                                                                                                                                                                                                                                                                                                                                                                          |                                                                                                                                                                                                                                                                                                                                      |                              |                   |                         |  |  |  |  |
| 17.  | Other Significant D                                                                                              | ates:                 | N/A                                                                                                                                                                                                                                                                                                                                                                                                                                                                                                                                                                                                                                                                                                                                                                                                                    |                                                                                                                                                                                                                                                                                                                                      |                              |                   |                         |  |  |  |  |
| 18.  | Associated NR Are                                                                                                | as of Sig             | gnificance                                                                                                                                                                                                                                                                                                                                                                                                                                                                                                                                                                                                                                                                                                                                                                                                             |                                                                                                                                                                                                                                                                                                                                      |                              |                   |                         |  |  |  |  |
|      | ☐ Agriculture ■                                                                                                  |                       | Architecture                                                                                                                                                                                                                                                                                                                                                                                                                                                                                                                                                                                                                                                                                                                                                                                                           |                                                                                                                                                                                                                                                                                                                                      | ☐ Archaeology                | ☐ Art             | ■ Commerce              |  |  |  |  |
|      | ☐ Community Planni<br>& Development                                                                              | ng 🗆                  | Conservation                                                                                                                                                                                                                                                                                                                                                                                                                                                                                                                                                                                                                                                                                                                                                                                                           |                                                                                                                                                                                                                                                                                                                                      | ☐ Economics                  | ☐ Education       | ☐ Engineering           |  |  |  |  |
|      | ☐ Entertainment/Red                                                                                              | ). 🗆                  | Ethnic Heritage                                                                                                                                                                                                                                                                                                                                                                                                                                                                                                                                                                                                                                                                                                                                                                                                        |                                                                                                                                                                                                                                                                                                                                      | ☐ Exploration/<br>Settlement | ☐ Health/Medicine | e ☐ Industry            |  |  |  |  |
|      | ☐ Invention                                                                                                      |                       | Landscape chitecture                                                                                                                                                                                                                                                                                                                                                                                                                                                                                                                                                                                                                                                                                                                                                                                                   |                                                                                                                                                                                                                                                                                                                                      | □ Law                        | ☐ Literature      | ☐ Maritime History      |  |  |  |  |
|      | ☐ Military                                                                                                       |                       | Performing Arts                                                                                                                                                                                                                                                                                                                                                                                                                                                                                                                                                                                                                                                                                                                                                                                                        | 3                                                                                                                                                                                                                                                                                                                                    | ☐ Philosophy                 | ☐ Politics/Gov't. | ☐ Religion              |  |  |  |  |
|      | ☐ Science                                                                                                        |                       | Social History                                                                                                                                                                                                                                                                                                                                                                                                                                                                                                                                                                                                                                                                                                                                                                                                         |                                                                                                                                                                                                                                                                                                                                      | ☐ Transportation             | ☐ Other           |                         |  |  |  |  |
| 19.  | Associated Historic Context(s) (if known): City of Greeley 8th Avenue Survey; Greeley Downtown Historic District |                       |                                                                                                                                                                                                                                                                                                                                                                                                                                                                                                                                                                                                                                                                                                                                                                                                                        |                                                                                                                                                                                                                                                                                                                                      |                              |                   |                         |  |  |  |  |
| 20.  | Retains Integrity of:                                                                                            | cation                | ☐ Setting ■                                                                                                                                                                                                                                                                                                                                                                                                                                                                                                                                                                                                                                                                                                                                                                                                            | Materi                                                                                                                                                                                                                                                                                                                               | als ■ Design                 | ■ Workmanship     | ■ Association ■ Feeling |  |  |  |  |

#### 21. Notes:

The building currently addressed as 1509 / 1511 8<sup>th</sup> Avenue consists of three components: a hipped-roof dwelling, built prior to 1901; a commercial addition to the dwelling's east side (façade), built circa 1952, and a commercial addition to the dwelling's north side, built circa 1952. The property is located on the west side of the 1500 block of 8<sup>th</sup> Avenue. A concrete sidewalk parallels 8<sup>th</sup> Avenue directly in front of the building. A wood privacy fence encloses a backyard directly behind the original dwelling. An asphalt driveway is adjacent to the north. A detached garage/workshop is at the rear of the property to the west. A two-story commercial building is adjacent to the south. (The construction dates are based on research in Greeley city directories, Sanborn Insurance maps, Weld County Assessor records, and historic photos.)