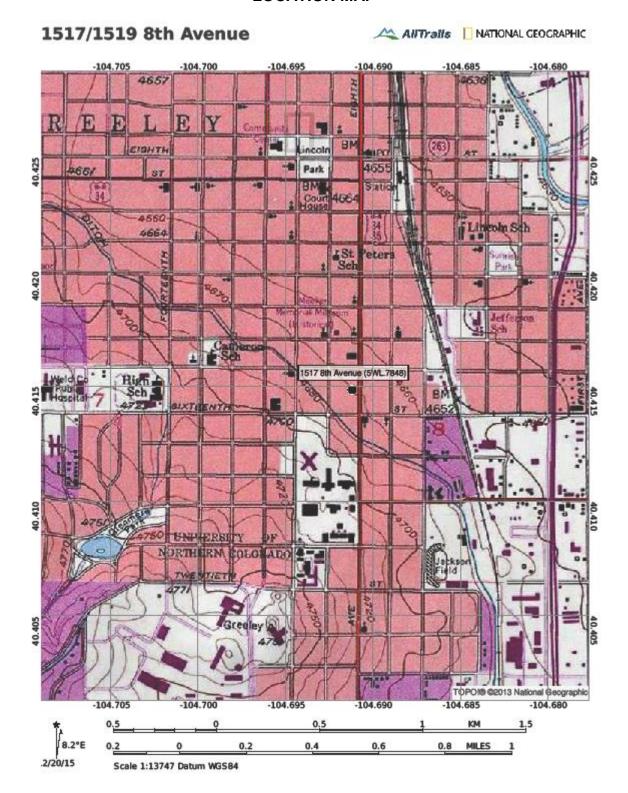

# **LOCATION**

4. Street Address: 1517 / 1519 8th Avenue

5. Municipality: Greeley, Colorado

6. County: Weld

7. USGS Quad (7.5'): Greeley, Colorado year: 1950 Photorevised 1980

8. Parcel Number: **096108226020** 

9. Parcel Information: Lot(s): 9 Block: 164 Addition: West & Thayers

10. Acreage: < 1

11. PLSS information: Principal Meridian: 6th Township: 5 North Range: 65 West

NW1/4 SW1/4 SE1/4 NW1/4 of section 8

12. Location Coordinates: Zone 13 526199 mE 4473828 mN