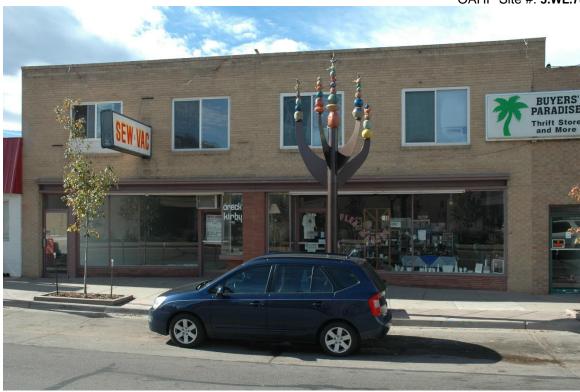

#### **LOCATION MAP**

CD 1, Image 110, View to WSW of façade (east)

CD 1, Image 111, View to WNW of façade (east)

OAHP Site #: 5.WL.7848

CD 1, Image 112, View to NW of lower façade (east)

CD 1, Image 113, View to SW of lower façade (east)