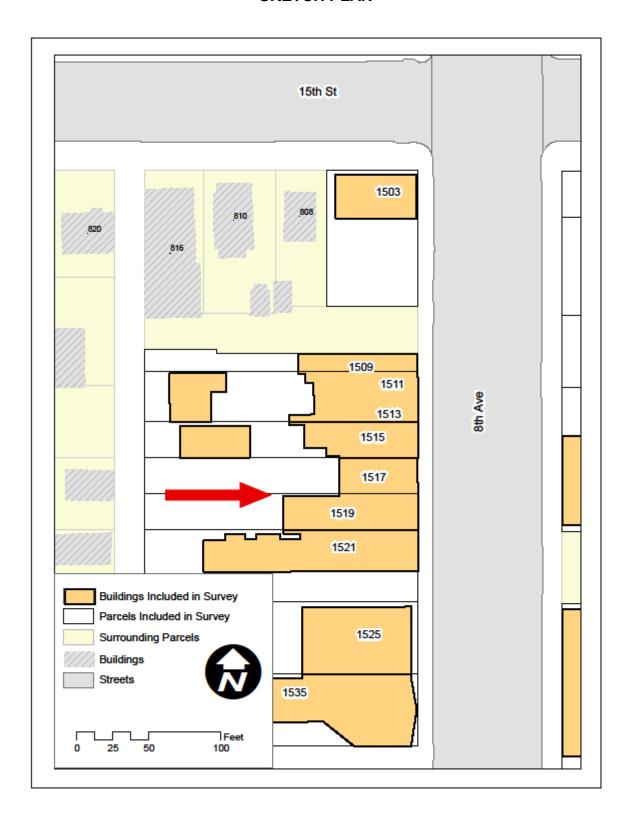

|  |
| Proj                                                                        | ect Sponsor:                                                                                                                               |            |                        | oric Preservatio            | n Office                     |                       |                    |           |  |  |  |  |
| •                                                                           | to Log:                                                                                                                                    | -          | ages 110-1             |                             |                              |                       |                    |           |  |  |  |  |

# SKETCH PLAN



#### **LOCATION MAP**





CD 1, Image 110, View to WSW of façade (east)



CD 1, Image 111, View to WNW of façade (east)

OAHP Site #: 5.WL.7848



CD 1, Image 112, View to NW of lower façade (east)



CD 1, Image 113, View to SW of lower façade (east)



CD 1, Image 114, View to east of rear (west)



CD 1, Image 115, View to east of rear (west)