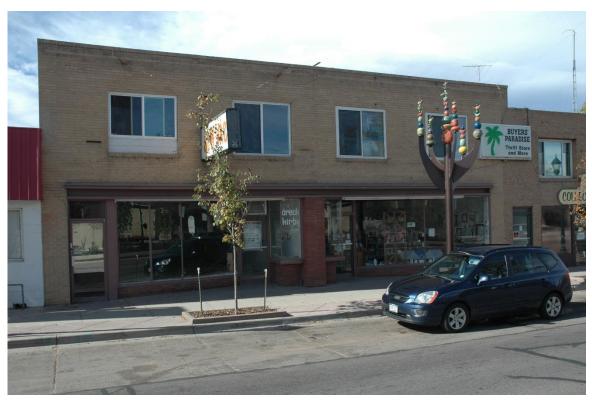

#### **LOCATION MAP**

CD 1, Image 110, View to WSW of façade (east)

CD 1, Image 111, View to WNW of façade (east)

OAHP Site #: 5.WL.7848

CD 1, Image 112, View to NW of lower façade (east)

CD 1, Image 113, View to SW of lower façade (east)