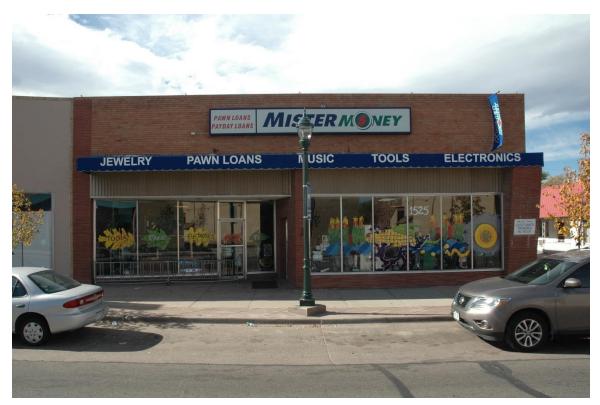

#### DESCRIPTION

13. Construction features (forms, materials)

| Property Type:            | One Story Commercial Building                                                                                                                                                                                                               |
|---------------------------|---------------------------------------------------------------------------------------------------------------------------------------------------------------------------------------------------------------------------------------------|
| Building Plan:            | Rectangular Plan                                                                                                                                                                                                                            |
| Dimensions in Feet:       | 50' N-S by 79' E-W                                                                                                                                                                                                                          |
| Stories:                  | One                                                                                                                                                                                                                                         |
| Architectural Style/Type: | Twentieth Century Commercial                                                                                                                                                                                                                |
| Foundation:               | Concrete                                                                                                                                                                                                                                    |
| Walls:                    | The upper façade wall (east elevation) is made of orange-tinged brick laid in common bond, and with a course of bricks laid as rowlocks at the top of the parapet. The north elevation wall is made of orange-tinged wire-cut brick laid in |

|       |                                                                 | OAHP Site #: 5.WL.7850<br>running bond. The west (rear) wall is clad painted white cream color stucco over<br>brick construction.                                                                                                                                                                                                                                                                                                                               |                                                                       |                      |                     |  |
|-------|-----------------------------------------------------------------|-----------------------------------------------------------------------------------------------------------------------------------------------------------------------------------------------------------------------------------------------------------------------------------------------------------------------------------------------------------------------------------------------------------------------------------------------------------------|-----------------------------------------------------------------------|----------------------|---------------------|--|
|       | Windows:                                                        | The north half of the façade contains a band of five fixed-pane display windows in<br>silver metal frames. A small frosted glass fixed-pane window, with a red brick<br>rowlock sill, is at the west end of the north elevation. The west wall contains a set<br>of paired 4-light industrial sash windows, with painted cream white wood frames<br>and red brick rowlock sills. One other window on the west elevation is covered<br>with steel security bars. |                                                                       |                      |                     |  |
|       | Roof:                                                           | The roof is flat                                                                                                                                                                                                                                                                                                                                                                                                                                                | The roof is flat with a stepped parapet on the north and south sides. |                      |                     |  |
|       | Chimney(s):                                                     | N/A                                                                                                                                                                                                                                                                                                                                                                                                                                                             | N/A                                                                   |                      |                     |  |
|       | Porch(s) / Doors:                                               | The south half of the lower façade is recessed at an angle from the front sidewalk.<br>Two glass-in-metal-frame door enters the façade from within this recessed area.<br>One of these is angled in relation to the front sidewalk, and enters the south half<br>of the façade. The other faces south and enters into the north half of the façade.<br>The west wall contains a painted cream color metal door.                                                 |                                                                       |                      |                     |  |
| 14.   | 14. Landscape (important features of the immediate environment) |                                                                                                                                                                                                                                                                                                                                                                                                                                                                 |                                                                       |                      |                     |  |
|       | □ Garden □ M                                                    | ature Plantings                                                                                                                                                                                                                                                                                                                                                                                                                                                 | Designed Landscape                                                    | □ Walls              | Parking Lot         |  |
|       | □ Driveway                                                      | dewalk                                                                                                                                                                                                                                                                                                                                                                                                                                                          | Fence                                                                 | □ Seating            |                     |  |
| HIST  | TORICAL ASSOCIAT                                                | IONS                                                                                                                                                                                                                                                                                                                                                                                                                                                            |                                                                       |                      |                     |  |
| 15.   | Historic function/use:                                          | Commerce/Tra                                                                                                                                                                                                                                                                                                                                                                                                                                                    | ade / Specialty Store                                                 |                      |                     |  |
|       | Current function/use: Commerce/Trade / Specialty Store          |                                                                                                                                                                                                                                                                                                                                                                                                                                                                 |                                                                       |                      |                     |  |
| 16.   | Date of Construction:                                           | onstruction: 1953 (actual) (per city directories, Sanborn maps, and Assessor records)                                                                                                                                                                                                                                                                                                                                                                           |                                                                       |                      |                     |  |
| 17.   | Other Significant Dates: N/A                                    |                                                                                                                                                                                                                                                                                                                                                                                                                                                                 |                                                                       |                      |                     |  |
| 18.   | Associated NR Areas of Significance                             |                                                                                                                                                                                                                                                                                                                                                                                                                                                                 |                                                                       |                      |                     |  |
|       | □ Agriculture                                                   | Architecture                                                                                                                                                                                                                                                                                                                                                                                                                                                    | □ Archaeology                                                         | □ Art                | Commerce            |  |
|       | Community Planning<br>& Development                             | Conservation                                                                                                                                                                                                                                                                                                                                                                                                                                                    | □ Economics                                                           | □ Education          |                     |  |
|       | Entertainment/Rec.                                              | Ethnic Heritage                                                                                                                                                                                                                                                                                                                                                                                                                                                 | Exploration/                                                          | □ Health/Medicine    | □ Industry          |  |
|       | □ Invention                                                     | Landscape<br>Architecture                                                                                                                                                                                                                                                                                                                                                                                                                                       | □ Law                                                                 | Literature           | ☐ Maritime History  |  |
|       | □ Military                                                      | Performing Arts                                                                                                                                                                                                                                                                                                                                                                                                                                                 | B Philosophy                                                          | Politics/Gov't.      | □ Religion          |  |
|       | □ Science                                                       | □ Social History                                                                                                                                                                                                                                                                                                                                                                                                                                                | □ Transportation                                                      | □ Other              |                     |  |
| 19.   | Associated Historic Cont                                        | ext(s) (if known):                                                                                                                                                                                                                                                                                                                                                                                                                                              | City of Greeley 8th Ave<br>District                                   | enue Survey; Greeley | / Downtown Historic |  |
| 20.   | Retains<br>Integrity of:                                        | □ □ Setting ■                                                                                                                                                                                                                                                                                                                                                                                                                                                   | Materials   Design                                                    | ■ Workmanship        | Association Feeling |  |
| ~ ~ ~ | Nutri                                                           |                                                                                                                                                                                                                                                                                                                                                                                                                                                                 |                                                                       |                      |                     |  |

### 1525 8th Avenue

CD 1, Image 120, View to SW of façade (east) and north side

CD 1, Image 121, View to west of façade (east)

CD 1, Image 122, View to NNW of lower façade

CD 1, Image 123, View to SE of rear (west) and north side