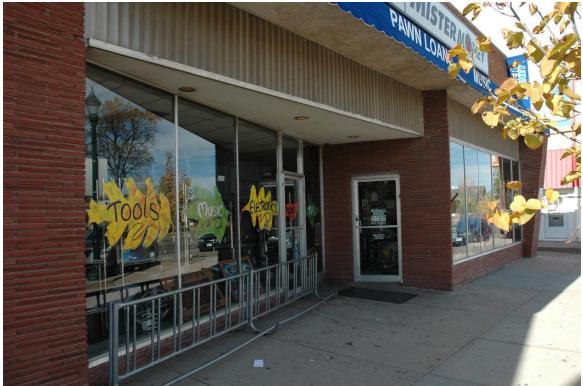

#### DESCRIPTION

13. Construction features (forms, materials)

| Property Type:            | One Story Commercial Building                                                                                                                                                                                                               |
|---------------------------|---------------------------------------------------------------------------------------------------------------------------------------------------------------------------------------------------------------------------------------------|
| Building Plan:            | Rectangular Plan                                                                                                                                                                                                                            |
| Dimensions in Feet:       | 50' N-S by 79' E-W                                                                                                                                                                                                                          |
| Stories:                  | One                                                                                                                                                                                                                                         |
| Architectural Style/Type: | Twentieth Century Commercial                                                                                                                                                                                                                |
| Foundation:               | Concrete                                                                                                                                                                                                                                    |
| Walls:                    | The upper façade wall (east elevation) is made of orange-tinged brick laid in common bond, and with a course of bricks laid as rowlocks at the top of the parapet. The north elevation wall is made of orange-tinged wire-cut brick laid in |

|       |                                                                 | OAHP Site #: 5.WL.7850<br>running bond. The west (rear) wall is clad painted white cream color stucco over<br>brick construction.                                                                                                                                                                                                                                                                                                                               |                                                                       |                      |                     |  |
|-------|-----------------------------------------------------------------|-----------------------------------------------------------------------------------------------------------------------------------------------------------------------------------------------------------------------------------------------------------------------------------------------------------------------------------------------------------------------------------------------------------------------------------------------------------------|-----------------------------------------------------------------------|----------------------|---------------------|--|
|       | Windows:                                                        | The north half of the façade contains a band of five fixed-pane display windows in<br>silver metal frames. A small frosted glass fixed-pane window, with a red brick<br>rowlock sill, is at the west end of the north elevation. The west wall contains a set<br>of paired 4-light industrial sash windows, with painted cream white wood frames<br>and red brick rowlock sills. One other window on the west elevation is covered<br>with steel security bars. |                                                                       |                      |                     |  |
|       | Roof:                                                           | The roof is flat                                                                                                                                                                                                                                                                                                                                                                                                                                                | The roof is flat with a stepped parapet on the north and south sides. |                      |                     |  |
|       | Chimney(s):                                                     | N/A                                                                                                                                                                                                                                                                                                                                                                                                                                                             | N/A                                                                   |                      |                     |  |
|       | Porch(s) / Doors:                                               | The south half of the lower façade is recessed at an angle from the front sidewalk.<br>Two glass-in-metal-frame door enters the façade from within this recessed area.<br>One of these is angled in relation to the front sidewalk, and enters the south half<br>of the façade. The other faces south and enters into the north half of the façade.<br>The west wall contains a painted cream color metal door.                                                 |                                                                       |                      |                     |  |
| 14.   | 14. Landscape (important features of the immediate environment) |                                                                                                                                                                                                                                                                                                                                                                                                                                                                 |                                                                       |                      |                     |  |
|       | □ Garden □ M                                                    | ature Plantings                                                                                                                                                                                                                                                                                                                                                                                                                                                 | Designed Landscape                                                    | □ Walls              | Parking Lot         |  |
|       | □ Driveway                                                      | dewalk                                                                                                                                                                                                                                                                                                                                                                                                                                                          | Fence                                                                 | □ Seating            |                     |  |
| HIST  | TORICAL ASSOCIAT                                                | IONS                                                                                                                                                                                                                                                                                                                                                                                                                                                            |                                                                       |                      |                     |  |
| 15.   | Historic function/use:                                          | Commerce/Tra                                                                                                                                                                                                                                                                                                                                                                                                                                                    | ade / Specialty Store                                                 |                      |                     |  |
|       | Current function/use: Commerce/Trade / Specialty Store          |                                                                                                                                                                                                                                                                                                                                                                                                                                                                 |                                                                       |                      |                     |  |
| 16.   | Date of Construction:                                           | onstruction: 1953 (actual) (per city directories, Sanborn maps, and Assessor records)                                                                                                                                                                                                                                                                                                                                                                           |                                                                       |                      |                     |  |
| 17.   | Other Significant Dates: N/A                                    |                                                                                                                                                                                                                                                                                                                                                                                                                                                                 |                                                                       |                      |                     |  |
| 18.   | Associated NR Areas of Significance                             |                                                                                                                                                                                                                                                                                                                                                                                                                                                                 |                                                                       |                      |                     |  |
|       | □ Agriculture                                                   | Architecture                                                                                                                                                                                                                                                                                                                                                                                                                                                    | □ Archaeology                                                         | □ Art                | Commerce            |  |
|       | Community Planning<br>& Development                             | Conservation                                                                                                                                                                                                                                                                                                                                                                                                                                                    | □ Economics                                                           | □ Education          |                     |  |
|       | Entertainment/Rec.                                              | Ethnic Heritage                                                                                                                                                                                                                                                                                                                                                                                                                                                 | Exploration/                                                          | □ Health/Medicine    | □ Industry          |  |
|       | □ Invention                                                     | Landscape<br>Architecture                                                                                                                                                                                                                                                                                                                                                                                                                                       | □ Law                                                                 | Literature           | ☐ Maritime History  |  |
|       | □ Military                                                      | Performing Arts                                                                                                                                                                                                                                                                                                                                                                                                                                                 | B Philosophy                                                          | Politics/Gov't.      | □ Religion          |  |
|       | □ Science                                                       | □ Social History                                                                                                                                                                                                                                                                                                                                                                                                                                                | □ Transportation                                                      | □ Other              |                     |  |
| 19.   | Associated Historic Cont                                        | ext(s) (if known):                                                                                                                                                                                                                                                                                                                                                                                                                                              | City of Greeley 8th Ave<br>District                                   | enue Survey; Greeley | / Downtown Historic |  |
| 20.   | Retains<br>Integrity of:                                        | □ □ Setting ■                                                                                                                                                                                                                                                                                                                                                                                                                                                   | Materials   Design                                                    | ■ Workmanship        | Association Feeling |  |
| ~ ~ ~ | Nutri                                                           |                                                                                                                                                                                                                                                                                                                                                                                                                                                                 |                                                                       |                      |                     |  |

21. Notes:

This building is located on the west side of the 1500 block of 8<sup>th</sup> Avenue. The façade fronts directly onto a wide concrete sidewalk paralleling the avenue. An asphalt driveway and the El Centro Motel property at 1521 8<sup>th</sup> Avenue are to the north. Another commercial building at 1535 8<sup>th</sup> Avenue is adjacent to the south. A gravel parking lot, enclosed by a chain link fence, is behind the building to the west.

### 1525 8th Avenue

CD 1, Image 120, View to SW of façade (east) and north side

CD 1, Image 121, View to west of façade (east)

CD 1, Image 122, View to NNW of lower façade

CD 1, Image 123, View to SE of rear (west) and north side