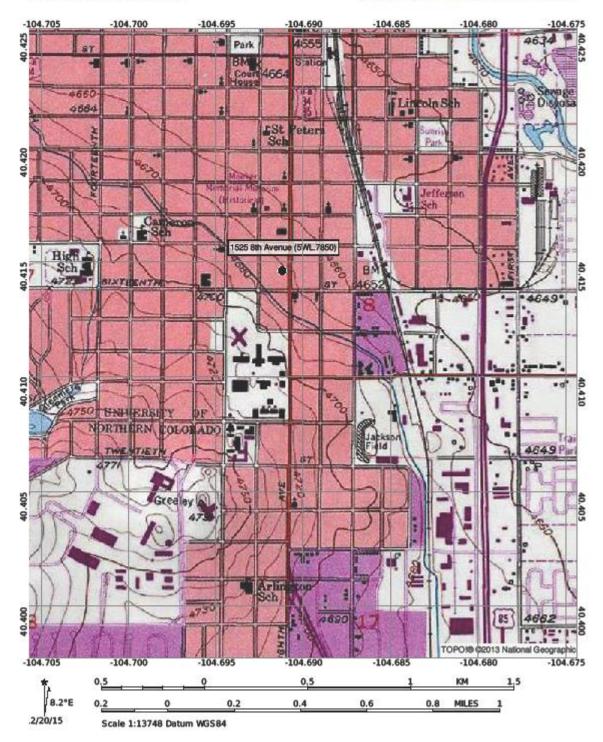

# LOCATION

| 4.  | Street Address:                         | 1525 8th Avenue         |                   |                          |
|-----|-----------------------------------------|-------------------------|-------------------|--------------------------|
| 5.  | Municipality:                           | Greeley, Colorado       |                   |                          |
| 6.  | County:                                 | Weld                    |                   |                          |
| 7.  | USGS Quad (7.5'):                       | Greeley, Colorado       | year: <b>1950</b> | Photorevised 1980        |
| 8.  | Parcel Number:                          | 096108226017            |                   |                          |
| 9.  | Parcel Information:                     | Lot(s): <b>13</b>       | Block: 164        | Addition: West & Thayers |
| 10. | Acreage:                                | < 1                     |                   |                          |
| 11. | PLSS information:                       | Principal Meridian: 6th | Township: 5 North | Range: 65 West           |
|     | SW¼ SW¼ SE¼ NW¼                         | of section 8            |                   |                          |
| 12. | Location Coordinates:<br>(Datum: NAD83) | Zone 13                 | 526198 mE         | 4473802 mN               |

# LOCATION MAP