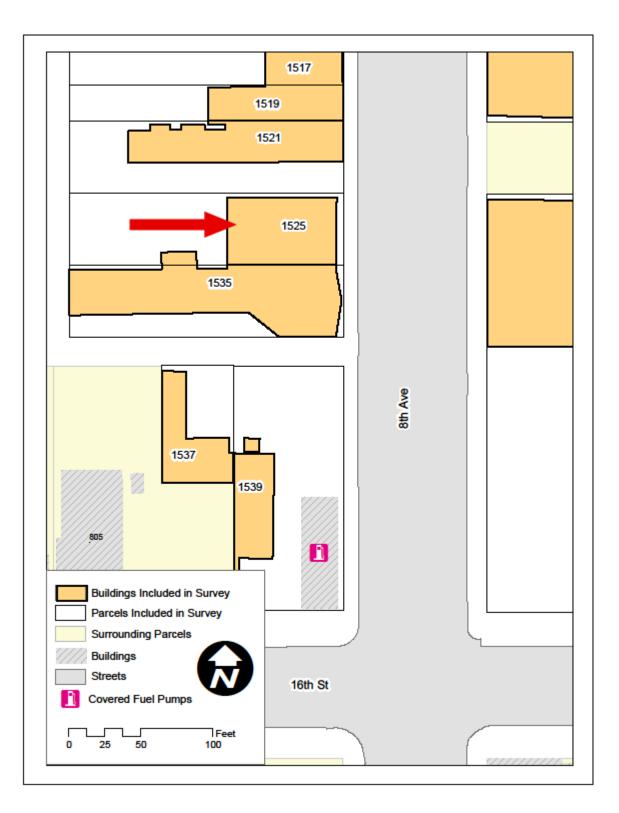

21. Notes:

This building is located on the west side of the 1500 block of 8<sup>th</sup> Avenue. The façade fronts directly onto a wide concrete sidewalk paralleling the avenue. An asphalt driveway and the El Centro Motel property at 1521 8<sup>th</sup> Avenue are to the north. Another commercial building at 1535 8<sup>th</sup> Avenue is adjacent to the south. A gravel parking lot, enclosed by a chain link fence, is behind the building to the west.

# SKETCH PLAN