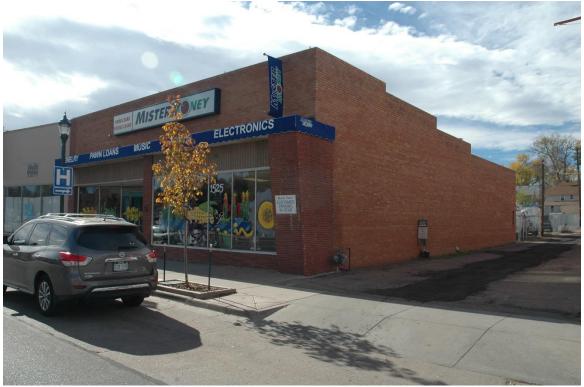

#### DESCRIPTION

13. Construction features (forms, materials)

| Property Type:            | One Story Commercial Building                                                                                                                                                                                                               |
|---------------------------|---------------------------------------------------------------------------------------------------------------------------------------------------------------------------------------------------------------------------------------------|
| Building Plan:            | Rectangular Plan                                                                                                                                                                                                                            |
| Dimensions in Feet:       | 50' N-S by 79' E-W                                                                                                                                                                                                                          |
| Stories:                  | One                                                                                                                                                                                                                                         |
| Architectural Style/Type: | Twentieth Century Commercial                                                                                                                                                                                                                |
| Foundation:               | Concrete                                                                                                                                                                                                                                    |
| Walls:                    | The upper façade wall (east elevation) is made of orange-tinged brick laid in common bond, and with a course of bricks laid as rowlocks at the top of the parapet. The north elevation wall is made of orange-tinged wire-cut brick laid in |

|       |                                                                 | OAHP Site #: 5.WL.7850<br>running bond. The west (rear) wall is clad painted white cream color stucco over<br>brick construction.                                                                                                                                                                                                                                                                                                                               |                                                                       |                      |                     |  |
|-------|-----------------------------------------------------------------|-----------------------------------------------------------------------------------------------------------------------------------------------------------------------------------------------------------------------------------------------------------------------------------------------------------------------------------------------------------------------------------------------------------------------------------------------------------------|-----------------------------------------------------------------------|----------------------|---------------------|--|
|       | Windows:                                                        | The north half of the façade contains a band of five fixed-pane display windows in<br>silver metal frames. A small frosted glass fixed-pane window, with a red brick<br>rowlock sill, is at the west end of the north elevation. The west wall contains a set<br>of paired 4-light industrial sash windows, with painted cream white wood frames<br>and red brick rowlock sills. One other window on the west elevation is covered<br>with steel security bars. |                                                                       |                      |                     |  |
|       | Roof:                                                           | The roof is flat                                                                                                                                                                                                                                                                                                                                                                                                                                                | The roof is flat with a stepped parapet on the north and south sides. |                      |                     |  |
|       | Chimney(s):                                                     | N/A                                                                                                                                                                                                                                                                                                                                                                                                                                                             | N/A                                                                   |                      |                     |  |
|       | Porch(s) / Doors:                                               | The south half of the lower façade is recessed at an angle from the front sidewalk.<br>Two glass-in-metal-frame door enters the façade from within this recessed area.<br>One of these is angled in relation to the front sidewalk, and enters the south half<br>of the façade. The other faces south and enters into the north half of the façade.<br>The west wall contains a painted cream color metal door.                                                 |                                                                       |                      |                     |  |
| 14.   | 14. Landscape (important features of the immediate environment) |                                                                                                                                                                                                                                                                                                                                                                                                                                                                 |                                                                       |                      |                     |  |
|       | □ Garden □ M                                                    | ature Plantings                                                                                                                                                                                                                                                                                                                                                                                                                                                 | Designed Landscape                                                    | □ Walls              | Parking Lot         |  |
|       | □ Driveway                                                      | dewalk                                                                                                                                                                                                                                                                                                                                                                                                                                                          | Fence                                                                 | □ Seating            |                     |  |
| HIST  | TORICAL ASSOCIAT                                                | IONS                                                                                                                                                                                                                                                                                                                                                                                                                                                            |                                                                       |                      |                     |  |
| 15.   | Historic function/use:                                          | Commerce/Tra                                                                                                                                                                                                                                                                                                                                                                                                                                                    | ade / Specialty Store                                                 |                      |                     |  |
|       | Current function/use: Commerce/Trade / Specialty Store          |                                                                                                                                                                                                                                                                                                                                                                                                                                                                 |                                                                       |                      |                     |  |
| 16.   | Date of Construction:                                           | onstruction: 1953 (actual) (per city directories, Sanborn maps, and Assessor records)                                                                                                                                                                                                                                                                                                                                                                           |                                                                       |                      |                     |  |
| 17.   | Other Significant Dates: N/A                                    |                                                                                                                                                                                                                                                                                                                                                                                                                                                                 |                                                                       |                      |                     |  |
| 18.   | Associated NR Areas of Significance                             |                                                                                                                                                                                                                                                                                                                                                                                                                                                                 |                                                                       |                      |                     |  |
|       | □ Agriculture                                                   | Architecture                                                                                                                                                                                                                                                                                                                                                                                                                                                    | □ Archaeology                                                         | □ Art                | Commerce            |  |
|       | Community Planning<br>& Development                             | Conservation                                                                                                                                                                                                                                                                                                                                                                                                                                                    | □ Economics                                                           | □ Education          |                     |  |
|       | Entertainment/Rec.                                              | Ethnic Heritage                                                                                                                                                                                                                                                                                                                                                                                                                                                 | Exploration/                                                          | □ Health/Medicine    | □ Industry          |  |
|       | □ Invention                                                     | Landscape<br>Architecture                                                                                                                                                                                                                                                                                                                                                                                                                                       | □ Law                                                                 | Literature           | ☐ Maritime History  |  |
|       | □ Military                                                      | Performing Arts                                                                                                                                                                                                                                                                                                                                                                                                                                                 | B Philosophy                                                          | Politics/Gov't.      | □ Religion          |  |
|       | □ Science                                                       | □ Social History                                                                                                                                                                                                                                                                                                                                                                                                                                                | □ Transportation                                                      | □ Other              |                     |  |
| 19.   | Associated Historic Cont                                        | ext(s) (if known):                                                                                                                                                                                                                                                                                                                                                                                                                                              | City of Greeley 8th Ave<br>District                                   | enue Survey; Greeley | / Downtown Historic |  |
| 20.   | Retains<br>Integrity of:                                        | □ □ Setting ■                                                                                                                                                                                                                                                                                                                                                                                                                                                   | Materials   Design                                                    | ■ Workmanship        | Association Feeling |  |
| ~ ~ ~ | Nutri                                                           |                                                                                                                                                                                                                                                                                                                                                                                                                                                                 |                                                                       |                      |                     |  |

### 1525 8th Avenue

CD 1, Image 120, View to SW of façade (east) and north side

CD 1, Image 121, View to west of façade (east)

CD 1, Image 122, View to NNW of lower façade

CD 1, Image 123, View to SE of rear (west) and north side