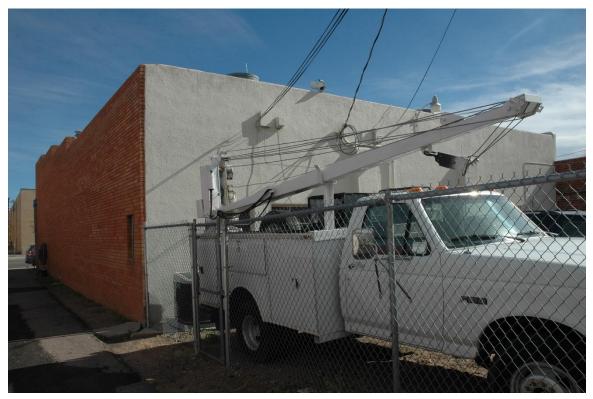

#### DESCRIPTION

13. Construction features (forms, materials)

| Property Type:            | One Story Commercial Building                                                                                                                                                                                                               |
|---------------------------|---------------------------------------------------------------------------------------------------------------------------------------------------------------------------------------------------------------------------------------------|
| Building Plan:            | Rectangular Plan                                                                                                                                                                                                                            |
| Dimensions in Feet:       | 50' N-S by 79' E-W                                                                                                                                                                                                                          |
| Stories:                  | One                                                                                                                                                                                                                                         |
| Architectural Style/Type: | Twentieth Century Commercial                                                                                                                                                                                                                |
| Foundation:               | Concrete                                                                                                                                                                                                                                    |
| Walls:                    | The upper façade wall (east elevation) is made of orange-tinged brick laid in common bond, and with a course of bricks laid as rowlocks at the top of the parapet. The north elevation wall is made of orange-tinged wire-cut brick laid in |

|       |                                                                 | OAHP Site #: 5.WL.7850<br>running bond. The west (rear) wall is clad painted white cream color stucco over<br>brick construction.                                                                                                                                                                                                                                                                                                                               |                                                                       |                      |                     |  |
|-------|-----------------------------------------------------------------|-----------------------------------------------------------------------------------------------------------------------------------------------------------------------------------------------------------------------------------------------------------------------------------------------------------------------------------------------------------------------------------------------------------------------------------------------------------------|-----------------------------------------------------------------------|----------------------|---------------------|--|
|       | Windows:                                                        | The north half of the façade contains a band of five fixed-pane display windows in<br>silver metal frames. A small frosted glass fixed-pane window, with a red brick<br>rowlock sill, is at the west end of the north elevation. The west wall contains a set<br>of paired 4-light industrial sash windows, with painted cream white wood frames<br>and red brick rowlock sills. One other window on the west elevation is covered<br>with steel security bars. |                                                                       |                      |                     |  |
|       | Roof:                                                           | The roof is flat                                                                                                                                                                                                                                                                                                                                                                                                                                                | The roof is flat with a stepped parapet on the north and south sides. |                      |                     |  |
|       | Chimney(s):                                                     | N/A                                                                                                                                                                                                                                                                                                                                                                                                                                                             | N/A                                                                   |                      |                     |  |
|       | Porch(s) / Doors:                                               | The south half of the lower façade is recessed at an angle from the front sidewalk.<br>Two glass-in-metal-frame door enters the façade from within this recessed area.<br>One of these is angled in relation to the front sidewalk, and enters the south half<br>of the façade. The other faces south and enters into the north half of the façade.<br>The west wall contains a painted cream color metal door.                                                 |                                                                       |                      |                     |  |
| 14.   | 14. Landscape (important features of the immediate environment) |                                                                                                                                                                                                                                                                                                                                                                                                                                                                 |                                                                       |                      |                     |  |
|       | □ Garden □ M                                                    | ature Plantings                                                                                                                                                                                                                                                                                                                                                                                                                                                 | Designed Landscape                                                    | □ Walls              | Parking Lot         |  |
|       | □ Driveway                                                      | dewalk                                                                                                                                                                                                                                                                                                                                                                                                                                                          | Fence                                                                 | □ Seating            |                     |  |
| HIST  | TORICAL ASSOCIAT                                                | IONS                                                                                                                                                                                                                                                                                                                                                                                                                                                            |                                                                       |                      |                     |  |
| 15.   | Historic function/use:                                          | Commerce/Tra                                                                                                                                                                                                                                                                                                                                                                                                                                                    | ade / Specialty Store                                                 |                      |                     |  |
|       | Current function/use: Commerce/Trade / Specialty Store          |                                                                                                                                                                                                                                                                                                                                                                                                                                                                 |                                                                       |                      |                     |  |
| 16.   | Date of Construction:                                           | onstruction: 1953 (actual) (per city directories, Sanborn maps, and Assessor records)                                                                                                                                                                                                                                                                                                                                                                           |                                                                       |                      |                     |  |
| 17.   | Other Significant Dates: N/A                                    |                                                                                                                                                                                                                                                                                                                                                                                                                                                                 |                                                                       |                      |                     |  |
| 18.   | Associated NR Areas of Significance                             |                                                                                                                                                                                                                                                                                                                                                                                                                                                                 |                                                                       |                      |                     |  |
|       | □ Agriculture                                                   | Architecture                                                                                                                                                                                                                                                                                                                                                                                                                                                    | □ Archaeology                                                         | □ Art                | Commerce            |  |
|       | Community Planning<br>& Development                             | Conservation                                                                                                                                                                                                                                                                                                                                                                                                                                                    | □ Economics                                                           | □ Education          |                     |  |
|       | Entertainment/Rec.                                              | Ethnic Heritage                                                                                                                                                                                                                                                                                                                                                                                                                                                 | Exploration/                                                          | □ Health/Medicine    | □ Industry          |  |
|       | □ Invention                                                     | Landscape<br>Architecture                                                                                                                                                                                                                                                                                                                                                                                                                                       | □ Law                                                                 | Literature           | ☐ Maritime History  |  |
|       | □ Military                                                      | Performing Arts                                                                                                                                                                                                                                                                                                                                                                                                                                                 | B Philosophy                                                          | Politics/Gov't.      | □ Religion          |  |
|       | □ Science                                                       | □ Social History                                                                                                                                                                                                                                                                                                                                                                                                                                                | □ Transportation                                                      | □ Other              |                     |  |
| 19.   | Associated Historic Cont                                        | ext(s) (if known):                                                                                                                                                                                                                                                                                                                                                                                                                                              | City of Greeley 8th Ave<br>District                                   | enue Survey; Greeley | / Downtown Historic |  |
| 20.   | Retains<br>Integrity of:                                        | □ □ Setting ■                                                                                                                                                                                                                                                                                                                                                                                                                                                   | Materials   Design                                                    | ■ Workmanship        | Association Feeling |  |
| ~ ~ ~ | Nutri                                                           |                                                                                                                                                                                                                                                                                                                                                                                                                                                                 |                                                                       |                      |                     |  |

21. Notes:

This building is located on the west side of the 1500 block of 8<sup>th</sup> Avenue. The façade fronts directly onto a wide concrete sidewalk paralleling the avenue. An asphalt driveway and the El Centro Motel property at 1521 8<sup>th</sup> Avenue are to the north. Another commercial building at 1535 8<sup>th</sup> Avenue is adjacent to the south. A gravel parking lot, enclosed by a chain link fence, is behind the building to the west.

### 1525 8th Avenue

CD 1, Image 120, View to SW of façade (east) and north side

CD 1, Image 121, View to west of façade (east)

CD 1, Image 122, View to NNW of lower façade

CD 1, Image 123, View to SE of rear (west) and north side