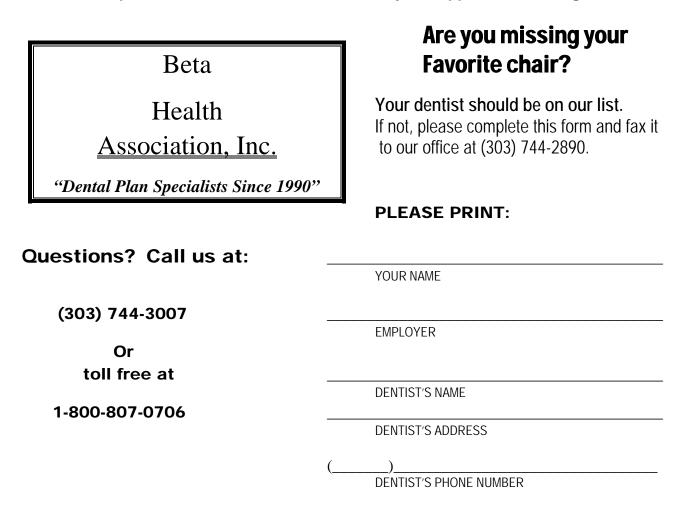

# Would you like your Dentist in our Network?

We have found the best method of contracting with new dentists in the Alpha Dental Plan is through employee referral. Employers should encourage employees to discuss with their own dentist their interest in having the dentist enroll with the plan.

The majority of employees enjoy the <u>broader benefits</u> with <u>lower, predictable dental costs</u> with the Alpha Dental Plan. Experience has shown that some dentists in the community will not want their patients to leave their offices, so they will appreciate hearing about our Dental Plan.

Please call your dentist and ask if they would consider reviewing our provider material.

Remember to always contact the dentist you have selected. You may change your dental provider at any time by calling the Beta Health Association, Inc. Administrative Office.

The Alpha Dental program will not cover dental services that are not performed by a participating dental provider.