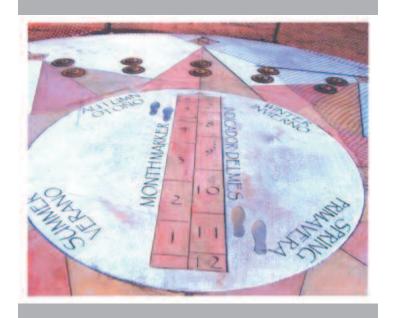

Title:Analemmatic Sundial Artist:Tam Wahl

Medium: Date: 2008

Title:Kids Sidewalk Art Artist:Susan Haskens+Students Medium:

Title:Aspens and Moon Artist:Reven Marie Swanson Medium:

Title:Sunrise Park Mural Artist:George Antuna Medium: Date:2008