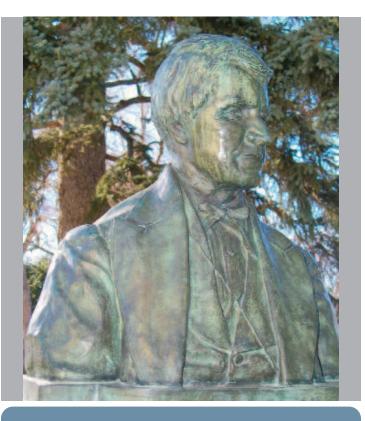

Title:Chandeliers
Artist:James Carpenter
Medium:

Title:The Track of Time Artist:Chuck Sturrock Medium:

Title:Potlatch Totem Pole

Artist: Wade Webster & Boy Scout Troop

Medium: Date:19<u>71</u>

Title:Nathan Meeker Artist:Amy Jamieson Medium: Date:1918