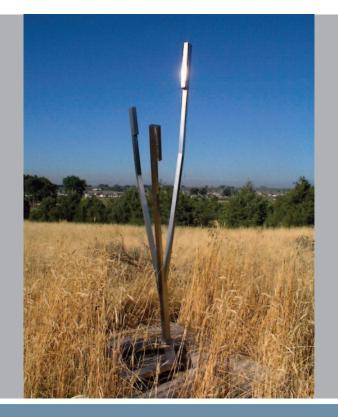

Title:Analemmatic Sundial Artist:Tam Wahl

Medium: Date: 2008

Title:Kids Sidewalk Art Artist:Susan Haskens+Students Medium:

Title:Aspens and Moon Artist:Reven Marie Swanson Medium:

Title:Sunrise Park Mural Artist:George Antuna Medium: Date:2008