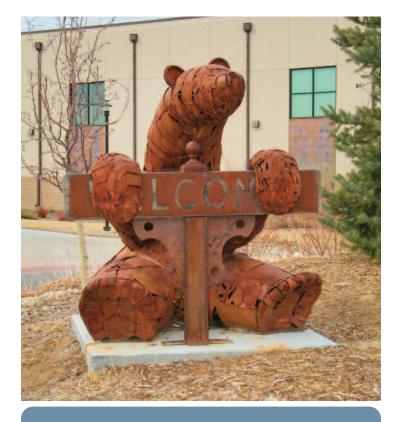

Title:New Dancing Moon II Artist:Reven Marie Swanson Medium:

Title:Welcome Bear

Artist: Medium: Date:2007

Title:Gold Map of the Southern World Artist:Gerry Newcomb Medium:

Title:Essence of Techi Artist:White Elk Glass Visions Medium: Date:2006