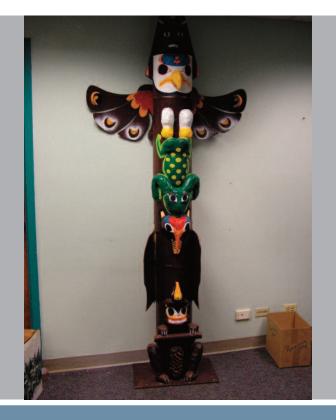

Title:Chandeliers
Artist:James Carpenter
Medium:

Title:The Track of Time Artist:Chuck Sturrock Medium:

Title:Potlatch Totem Pole

Artist: Wade Webster & Boy Scout Troop

Medium: Date:19<u>71</u>

Title:Nathan Meeker Artist:Amy Jamieson Medium: Date:1918