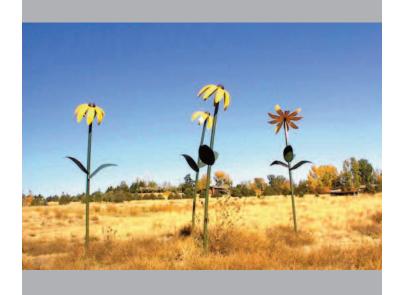

Title:Blue Gigantus Artist: Michael Mladjan

Medium: Powder Coated Steel

Title:Blue Heron Through the Ages

Artist: James G Moore

Medium: Date:2009

Title:City Workers Memorial Artist:Kathleen Caricof Medium: Date:2009