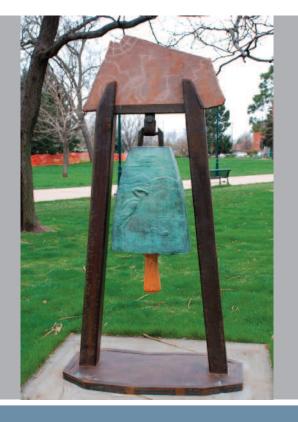

Title:Blue Gigantus Artist: Michael Mladjan

Medium: Powder Coated Steel



Title:Blue Heron Through the Ages

Artist: James G Moore

Medium: Date:2009



Title:City Workers Memorial Artist:Kathleen Caricof Medium: Date:2009



Title:Analemmatic Sundial Artist:Tam Wahl

Medium: Date: 2008



Title:Kids Sidewalk Art Artist:Susan Haskens+Students Medium:



Title:Aspens and Moon Artist:Reven Marie Swanson Medium:



Title:Sunrise Park Mural Artist:George Antuna Medium: Date:2008



Title: Etched Glass Panels & Terrazo Floor

Artist:David Griggs

Medium: Date: 2007



Title:Fire Station #3 Artist:Ken Williams Medium: Date:2007



Title:Discovery Bay Artist:Debiie Dalton Medium: Date:2007



Title:Ballfield Arch Artist:Jim Emmit Medium:



Title:New Dancing Moon II Artist:Reven Marie Swanson Medium:



Title:Welcome Bear

Artist: Medium: Date:2007



Title:Gold Map