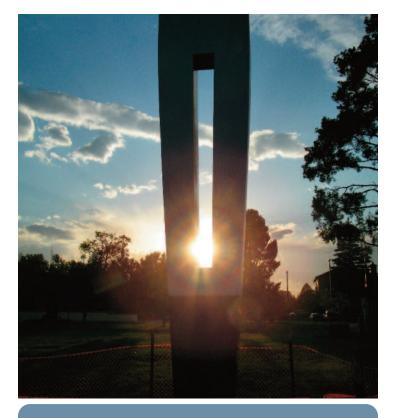

Title:Blue Gigantus Artist: Michael Mladjan

Medium: Powder Coated Steel

Title:Blue Heron Through the Ages

Artist: James G Moore

Medium: Date:2009

Title:City Workers Memorial Artist:Kathleen Caricof Medium: Date:2009