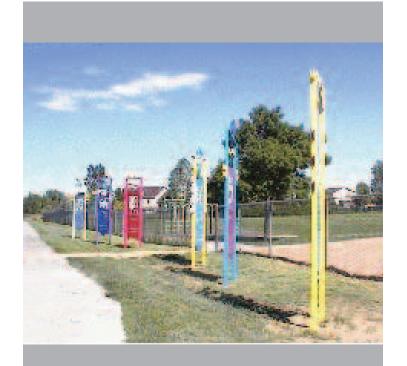

Title: Etched Glass Panels & Terrazo Floor

Artist:David Griggs

Medium: Date: 2007

Title:Fire Station #3 Artist:Ken Williams Medium: Date:2007

Title:Discovery Bay Artist:Debiie Dalton Medium: Date:2007

Title:Ballfield Arch Artist:Jim Emmit Medium: