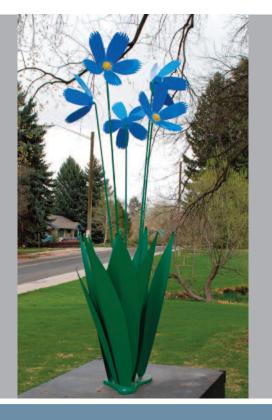

Title:Blue Gigantus Artist: Michael Mladjan

Medium: Powder Coated Steel

Title:Blue Heron Through the Ages

Artist: James G Moore

Medium: Date:2009

Title:City Workers Memorial Artist:Kathleen Caricof Medium: Date:2009