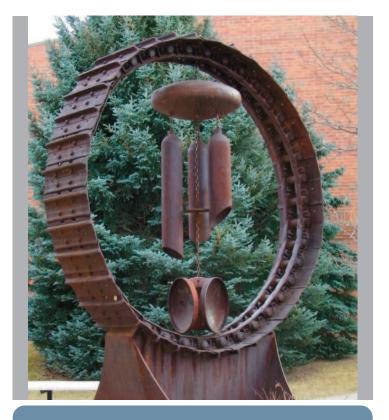

Title:Blue Gigantus Artist: Michael Mladjan

Medium: Powder Coated Steel

Title:Blue Heron Through the Ages

Artist: James G Moore

Medium: Date:2009

Title:City Workers Memorial Artist:Kathleen Caricof Medium: Date:2009