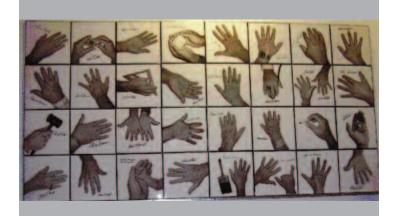

Title:Hands that Build Weld County

Artist:Vicki Reagan

Title:What My Community Means to Me

Artist: Vicki Reagan

Medium: Date:2006

Title:Luminaries Artist:Barbara Grygutis Medium: Date:2006

Title:Double Dancer Artist:Dennis Sohocki Medium: