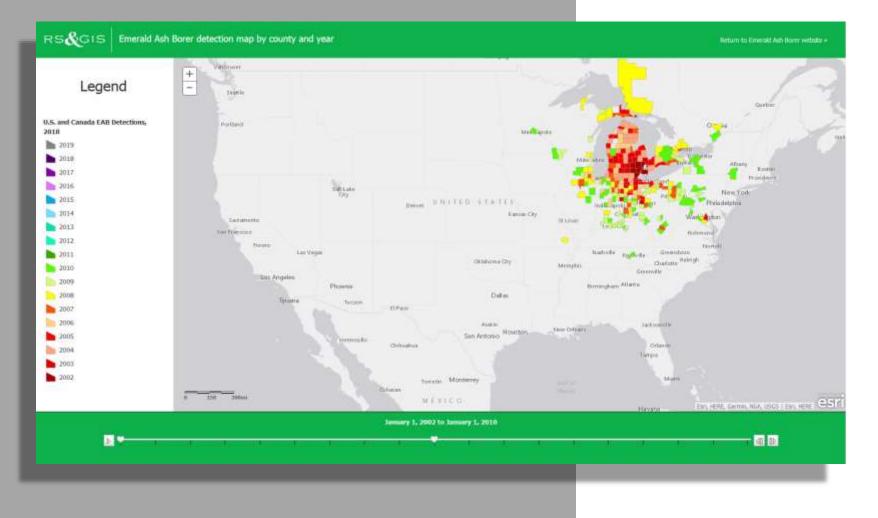

### Emerald Ash Borer 2020







# Emerald Ash Borer 2020



Summary

- 1. What and where is EAB?
- 2. EAB Quarantine
- 3. Management Direction







































City of Colorado Greeley

























































#### State Quarantine



#### Infested material now has free movement



#### Total Public Ash Trees Owned799 = 5%





#### Highland Golf Course



#### Linn Grove Cemetery





#### Estimated Total Private Ash Trees Owned 15,000 = 95%





#### Residential Treatment Program

#### **Pros**

- I. Treat approximately 3,000 ash trees in a 3 year period
- II. Residential only
- III. Incentive to treat healthy trees ease of program
- IV. Value 40% savings through volume
- V. Existing internal software to process
- **VI.** Identification of treated trees
- VII. <u>Soften the immediate impact after</u> <u>infestation</u>\*\*





#### Residential Treatment Program

#### **Cons**

- I. Costs Marketing, processing and inspections
- **II.** Increased staf