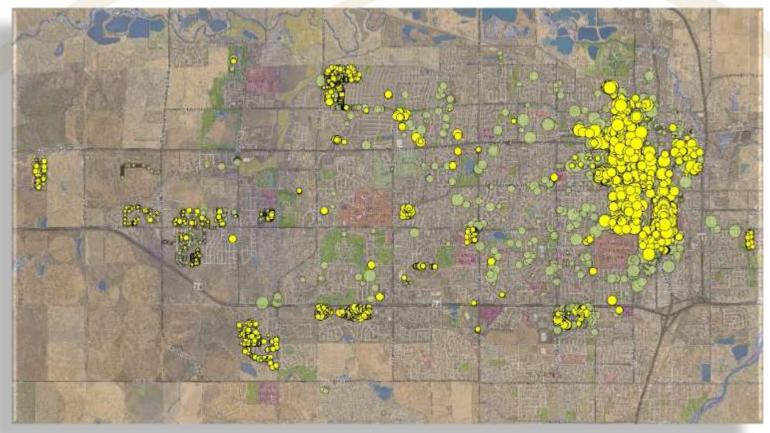

#### Total Public Ash Trees Owned799 = 5%

#### Estimated Total Private Ash Trees Owned 15,000 = 95%