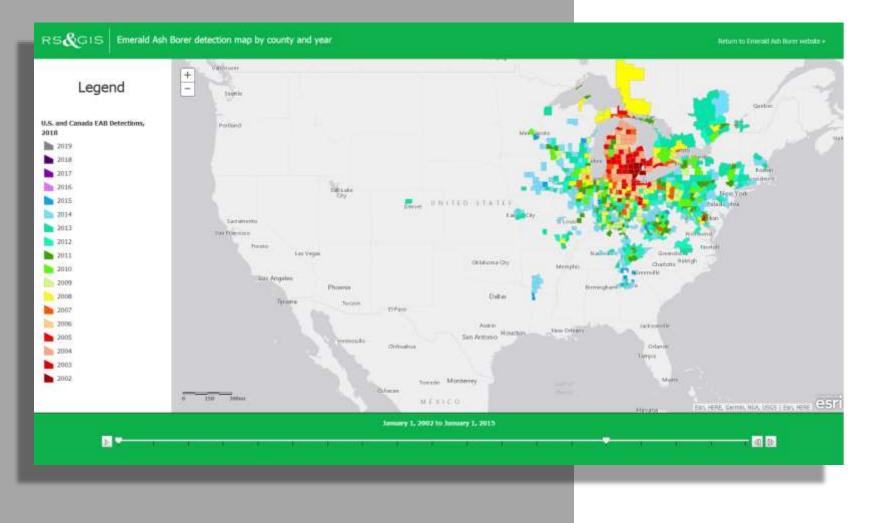

### Emerald Ash Borer 2020







# Emerald Ash Borer 2020



Summary

- 1. What and where is EAB?
- 2. EAB Quarantine
- 3. Management Direction







































City of Colorado Greeley

























































#### State Quarantine



#### Infested material now has free movement



#### Total Public Ash Trees Owned799 = 5%





#### Highland Golf Course



#### Linn Grove Cemetery





#### Estimated Total Private Ash Trees Owned 15,000 = 95%





#### Residential Treatment Program

#### **Pros**

- I. Treat approximately 3,000 ash trees in a 3 year period
- II. Residential only
- III. Incentive to treat healthy trees ease of program
- IV. Value 40% savings through volume
- V. Existing internal software to process
- **VI.** Identification of treated trees
- VII. <u>Soften the immediate impact after</u> <u>infestation</u>\*\*





#### Residential Treatment Program

#### **Cons**

- I. Costs Marketing, processing and inspections
- **II.** Increased staff inspections





>