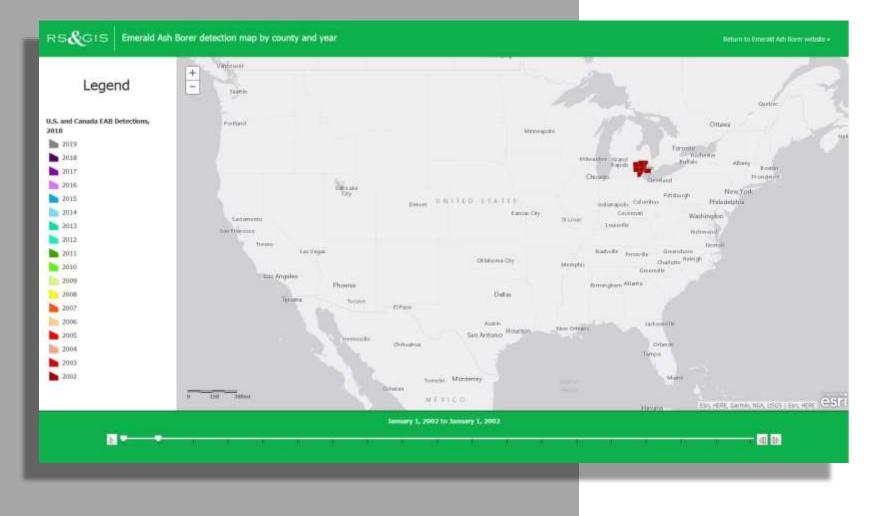

### Emerald Ash Borer 2020







# Emerald Ash Borer 2020



Summary

- 1. What and where is EAB?
- 2. EAB Quarantine
- 3. Management Direction







































City of Colorado Greeley

























































#### State Quarantine



#### Infested material now has free movement



#### Total Public Ash Trees Owned799 = 5%





#### Highland Golf Course



#### Linn Grove Cemetery





#### Estimated Total Private Ash Trees Owned 15,000 = 95%





#### Residential Treatment Program

#### **Pros**

- I. Treat approximately 3,000 ash trees in a 3 year period
- II. Residential only
- III. Incentive to treat healthy trees ease of program
- IV. Value 40% savings through volume
- V. Existing internal software to process
- **VI.** Identification of treated trees
- VII. <u>Soften the immediate impact after</u> <u>infestation</u>\*\*





#### Residential Treatment Program

#### **Cons**

- I. Costs Marketing,