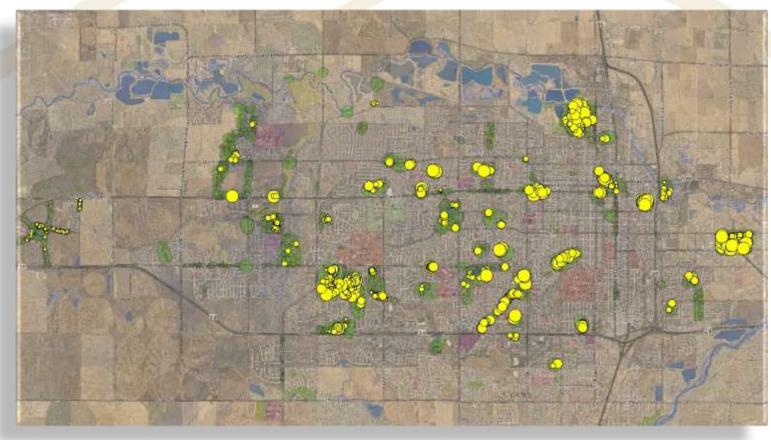

#### Total Public Ash Trees Owned799 = 5%

#### Estimated Total Private Ash Trees Owned 15,000 = 95%