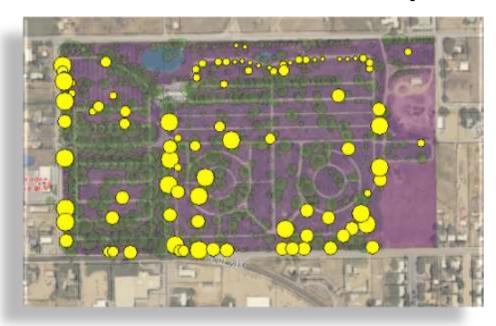

### Emerald Ash Borer 2020







# Emerald Ash Borer 2020



Summary

- 1. What and where is EAB?
- 2. EAB Quarantine
- 3. Management Direction







































City of Colorado Greeley

























































#### State Quarantine



#### Infested material now has free movement



#### Total Public Ash Trees Owned799 = 5%





#### Highland Golf Course



#### Linn Grove Cemetery





#### Estimated Total Private Ash Trees Owned 15,000 = 95%





#### Residential Treatment Program

#### **Pros**

- I. Treat approximately 3,000 ash trees in a 3 year period
- II. Residential only
- III. Incentive to treat healthy trees ease of program
- IV. Value 40% savings through volume
- V. Existing internal software to process
- **VI.** Identification of treated trees
- VII. <u>Soften the immediate impact after</u> <u>infestation</u>\*\*





#### Residential Treatment Program

#### **Cons**

- I. Costs Marketing, processing and inspections
- **II.** Increased staff inspections





> Remove and Replace Tier 3 ~ 6-9 years Tier 2 ~ 9-12 years Tier 1 ~ 12+ years





> Tier 3 ~ 6-9 years Tier 2 ~ 9-12 years Tier 1 ~ 12+ years





> Tier 2 ~ 9-12 years Tier 1 ~ 12+ years





Tier