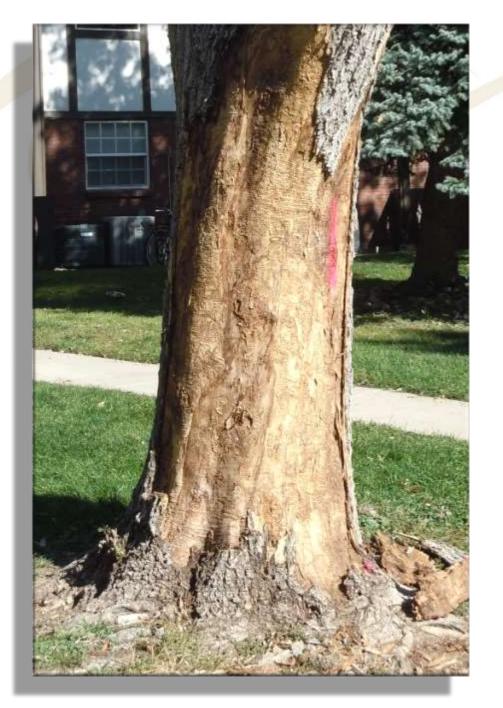

#### Total Public Ash Trees Owned799 = 5%

#### Estimated Total Private Ash Trees Owned 15,000 = 95%