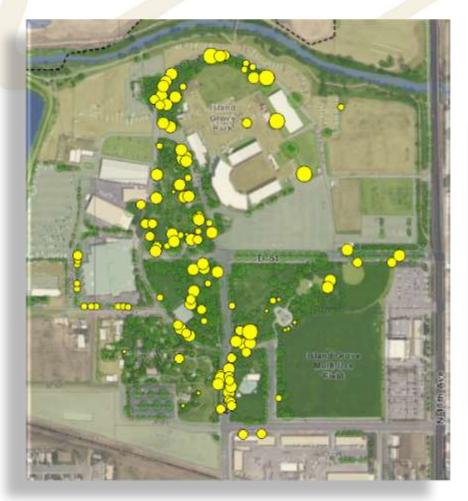

### Emerald Ash Borer 2020







# Emerald Ash Borer 2020



Summary

- 1. What and where is EAB?
- 2. EAB Quarantine
- 3. Management Direction







































City of Colorado Greeley

























































#### State Quarantine



#### Infested material now has free movement



#### Total Public Ash Trees Owned799 = 5%





#### Highland Golf Course



#### Linn Grove Cemetery





#### Estimated Total Private Ash Trees Owned 15,000 = 95%





#### Residential Treatment Program

#### **Pros**

- I. Treat approximately 3,000 ash trees in a 3 year period
- II. Residential only
- III. Incentive to treat healthy trees ease of program
- IV. Value 40% savings through volume
- V. Existing internal software to process
- **VI.** Identification of treated trees
- VII. <u>Soften the immediate impact after</u> <u>infestation</u>\*\*





#### Residential Treatment Program

#### **Cons**

- I. Costs Marketing, processing and inspections
- **II.** Increased staff inspections





> Remove and Replace Tier 3 ~ 6-9 years Tier 2 ~ 9-12 years Tier 1 ~ 12+ years





> Tier 3 ~ 6-9 years Tier 2 ~ 9-12 years Tier 1 ~ 12+ years





> Tier 2 ~ 9-12 years T