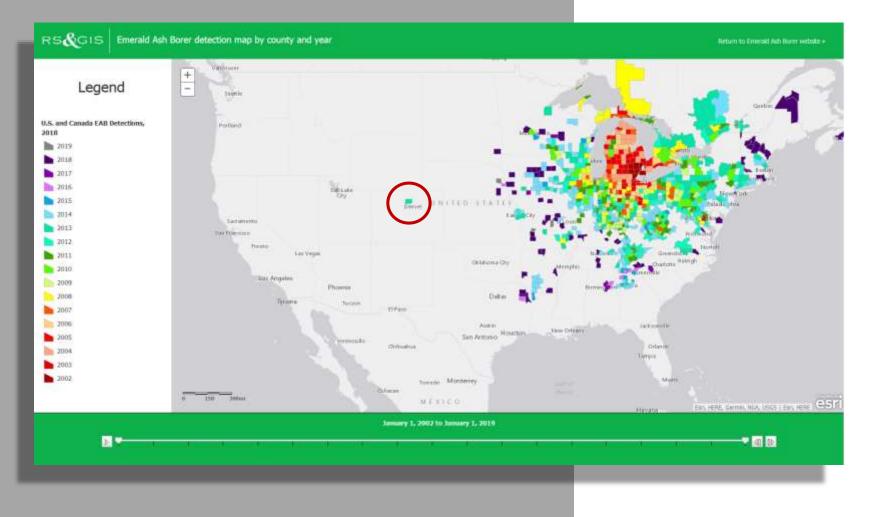

### Emerald Ash Borer 2020







# Emerald Ash Borer 2020



Summary

- 1. What and where is EAB?
- 2. EAB Quarantine
- 3. Management Direction







































City of Colorado Greeley

























































#### State Quarantine



#### Infested material now has free movement



#### Total Public Ash Trees Owned799 = 5%





#### Highland Golf Course



#### Linn Grove Cemetery





#### Estimated Total Private Ash Trees Owned 15,000 = 95%





#### Residential Treatment Program

#### **Pros**

- I. Treat approximately 3,000 ash trees in a 3 year period
- II. Residential only
- III. Incentive to treat healthy trees ease of program
- IV. Value 40% savings through volume
- V. Existing internal software to process
- **VI.** Identification of treated trees
- VII. <u>Soften the immediate impact after</u> <u>infestation</u>\*\*





#### Residential Treatment Program

#### **Cons**

- I. Costs Marketing, processing and inspections
- **II.** Increased staff inspections





> Remove and Replace