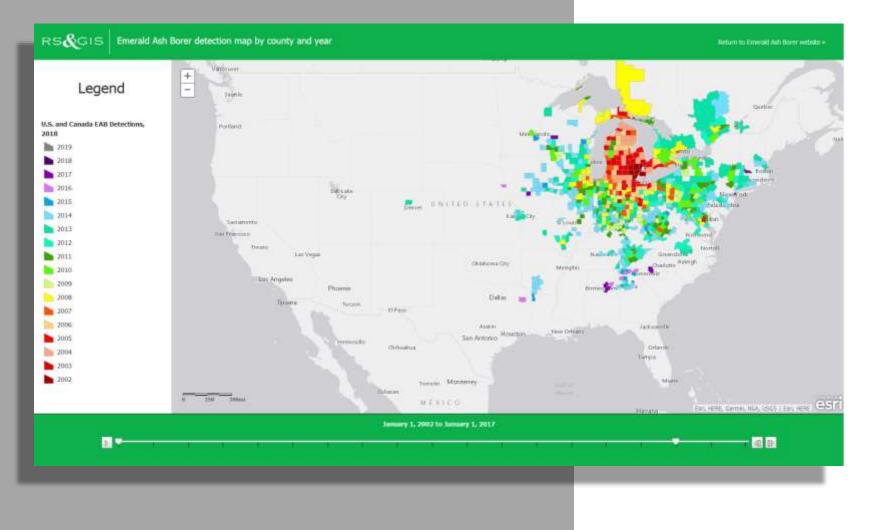

### Emerald Ash Borer 2020







# Emerald Ash Borer 2020



Summary

- 1. What and where is EAB?
- 2. EAB Quarantine
- 3. Management Direction







































City of Colorado Greeley

























































#### State Quarantine



#### Infested material now has free movement



#### Total Public Ash Trees Owned799 = 5%





#### Highland Golf Course



#### Linn Grove Cemetery





#### Estimated Total Private Ash Trees Owned 15,000 = 95%





#### Residential Treatment Program

#### **Pros**

- I. Treat approximately 3,000 ash trees in a 3 year period
- II. Residential only
- III. Incentive to treat healthy trees ease of program
- IV. Value 40% savings through volume
- V. Existing internal software to process
- **VI.** Identification of treated trees
- VII. <u>Soften the immediate impact after</u> <u>infestation</u>\*\*





#### Residential Treatment Program

#### **Cons**

- I. Costs Marketing, processing and inspections
- **II.** Increased staff inspections





> Remove