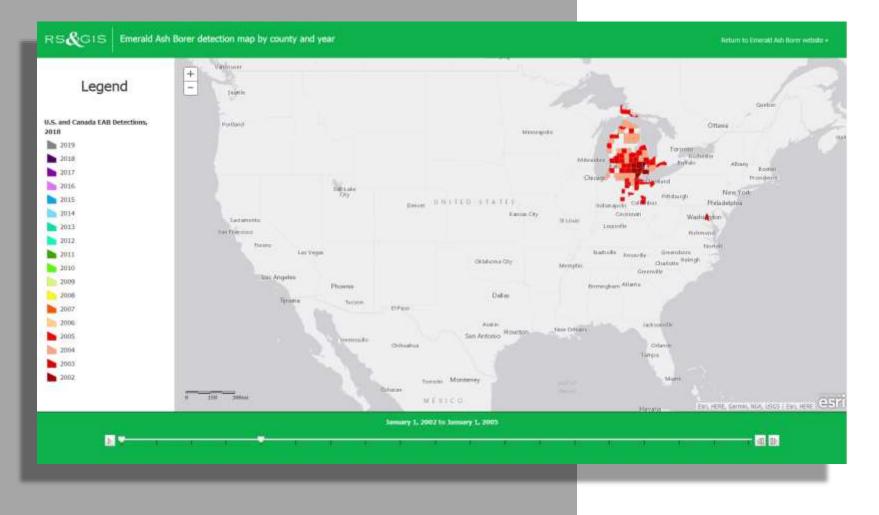

### Emerald Ash Borer 2020







# Emerald Ash Borer 2020



Summary

- 1. What and where is EAB?
- 2. EAB Quarantine
- 3. Management Direction







































City of Colorado Greeley

























































#### State Quarantine



#### Infested material now has free movement



#### Total Public Ash Trees Owned799 = 5%





#### Highland Golf Course



#### Linn Grove Cemetery





#### Estimated Total Private Ash Trees Owned 15,000 = 95%





#### Residential Treatment Program

#### **Pros**

- I. Treat approximately 3,000 ash trees in a 3 year period
- II. Residential only
- III. Incentive to treat healthy trees ease of program
- IV. Value 40% savings through volume
- V. Existing internal software to process
- **VI.** Identification of treated trees
- VII. <u>Soften the immediate impact after</u> <u>infestation</u>\*\*





#### Residential Treatment Program

#### **Cons**

- I. Costs Marketing, process