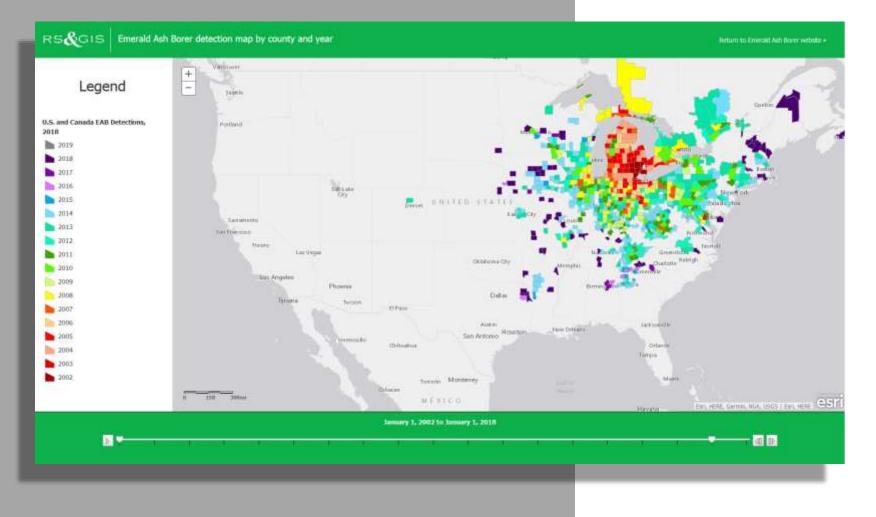

### Emerald Ash Borer 2020







# Emerald Ash Borer 2020



Summary

- 1. What and where is EAB?
- 2. EAB Quarantine
- 3. Management Direction







































City of Colorado Greeley

























































#### State Quarantine



#### Infested material now has free movement



#### Total Public Ash Trees Owned799 = 5%





#### Highland Golf Course



#### Linn Grove Cemetery





#### Estimated Total Private Ash Trees Owned 15,000 = 95%





#### Residential Treatment Program

#### **Pros**

- I. Treat approximately 3,000 ash trees in a 3 year period
- II. Residential only
- III. Incentive to treat healthy trees ease of program
- IV. Value 40% savings through volume
- V. Existing internal software to process
- **VI.** Identification of treated trees
- VII. <u>Soften the immediate impact after</u> <u>infestation</u>\*\*





#### Residential Treatment Program

#### **Cons**

- I. Costs Marketing, processing and inspections
- **II.** Increased staff inspections





> Remove and