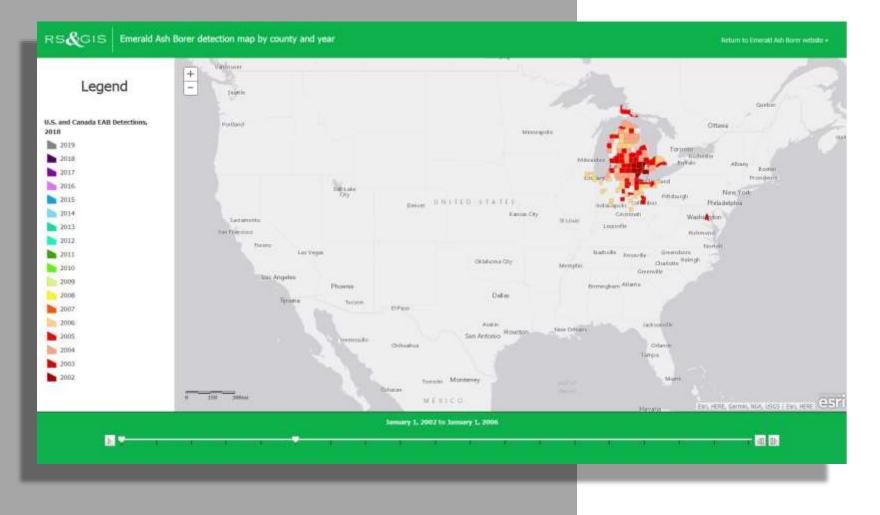

### Emerald Ash Borer 2020







# Emerald Ash Borer 2020



Summary

- 1. What and where is EAB?
- 2. EAB Quarantine
- 3. Management Direction







































City of Colorado Greeley

























































#### State Quarantine



#### Infested material now has free movement



#### Total Public Ash Trees Owned799 = 5%





#### Highland Golf Course



#### Linn Grove Cemetery





#### Estimated Total Private Ash Trees Owned 15,000 = 95%





#### Residential Treatment Program

#### **Pros**

- I. Treat approximately 3,000 ash trees in a 3 year period
- II. Residential only
- III. Incentive to treat healthy trees ease of program
- IV. Value 40% savings through volume
- V. Existing internal software to process
- **VI.** Identification of treated trees
- VII. <u>Soften the immediate impact after</u> <u>infestation</u>\*\*





#### Residential Treatment Program

#### **Cons**

- I. Costs Marketing, processing