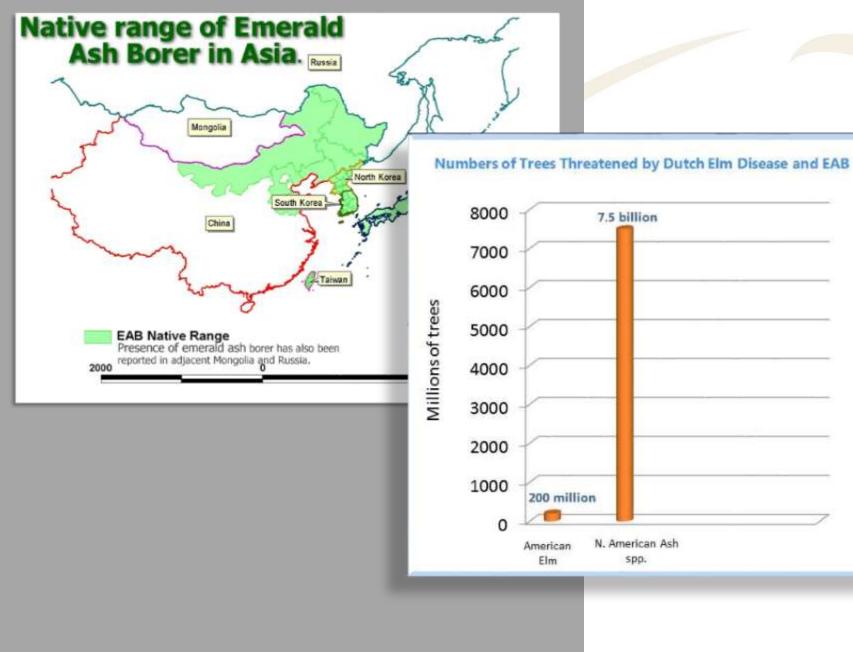

### Emerald Ash Borer 2020







# Emerald Ash Borer 2020



Summary

- 1. What and where is EAB?
- 2. EAB Quarantine
- 3. Management Direction







































City of Colorado Greeley

























































#### State Quarantine



#### Infested material now has free movement



#### Total Public Ash Trees Owned799 = 5%





#### Highland Golf Course



#### Linn Grove Cemetery





#### Estimated Total Private Ash Trees Owned 15,000 = 95%





#### Residential Treatment Program

#### **Pros**

- I. Treat approximately 3,000 ash trees in a 3 year period
- II. Residential only
- III. Incentive to treat healthy trees ease of program
- IV. Value 40% savings through volume
- V. Existing internal software to process
- **VI.** Identification of treated trees
- VII. <u>Soften the immediate impact after</u> <u>infestation</u>\*\*





#### Residential Treatment Program

#### **Cons**