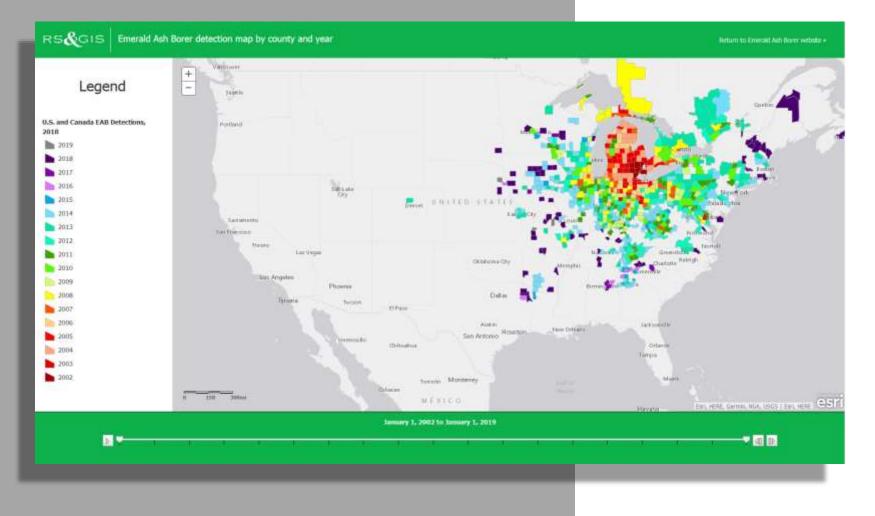

### Emerald Ash Borer 2020







# Emerald Ash Borer 2020



Summary

- 1. What and where is EAB?
- 2. EAB Quarantine
- 3. Management Direction







































City of Colorado Greeley

























































#### State Quarantine



#### Infested material now has free movement



#### Total Public Ash Trees Owned799 = 5%





#### Highland Golf Course



#### Linn Grove Cemetery





#### Estimated Total Private Ash Trees Owned 15,000 = 95%





#### Residential Treatment Program

#### **Pros**

- I. Treat approximately 3,000 ash trees in a 3 year period
- II. Residential only
- III. Incentive to treat healthy trees ease of program
- IV. Value 40% savings through volume
- V. Existing internal software to process
- **VI.** Identification of treated trees
- VII. <u>Soften the immediate impact after</u> <u>infestation</u>\*\*





#### Residential Treatment Program

#### **Cons**

- I. Costs Marketing, processing and inspections
- **II.** Increased staff inspections





> Remove and Repl