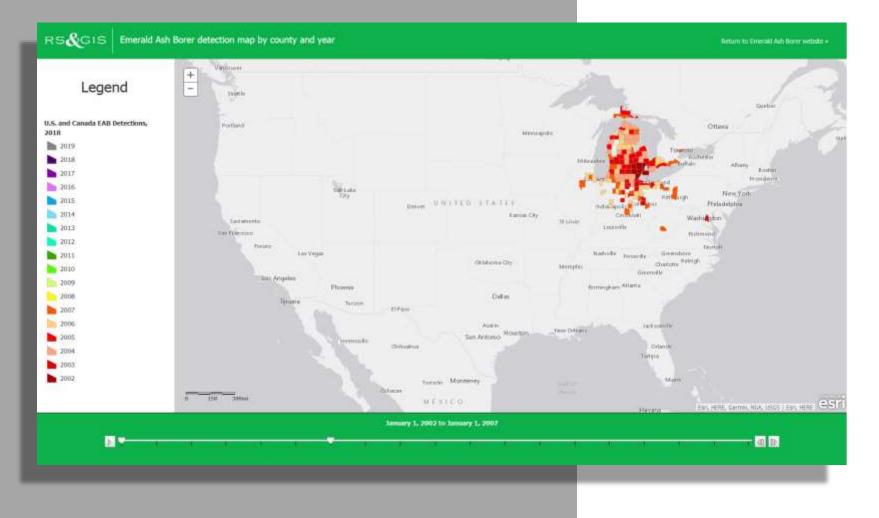

### Emerald Ash Borer 2020







# Emerald Ash Borer 2020



Summary

- 1. What and where is EAB?
- 2. EAB Quarantine
- 3. Management Direction







































City of Colorado Greeley

























































#### State Quarantine



#### Infested material now has free movement



#### Total Public Ash Trees Owned799 = 5%





#### Highland Golf Course



#### Linn Grove Cemetery





#### Estimated Total Private Ash Trees Owned 15,000 = 95%





#### Residential Treatment Program

#### **Pros**

- I. Treat approximately 3,000 ash trees in a 3 year period
- II. Residential only
- III. Incentive to treat healthy trees ease of program
- IV. Value 40% savings through volume
- V. Existing internal software to process
- **VI.** Identification of treated trees
- VII. <u>Soften the immediate impact after</u> <u>infestation</u>\*\*





#### Residential Treatment Program

#### **Cons**

- I. Costs Marketing, processing and inspections
- **II.** In