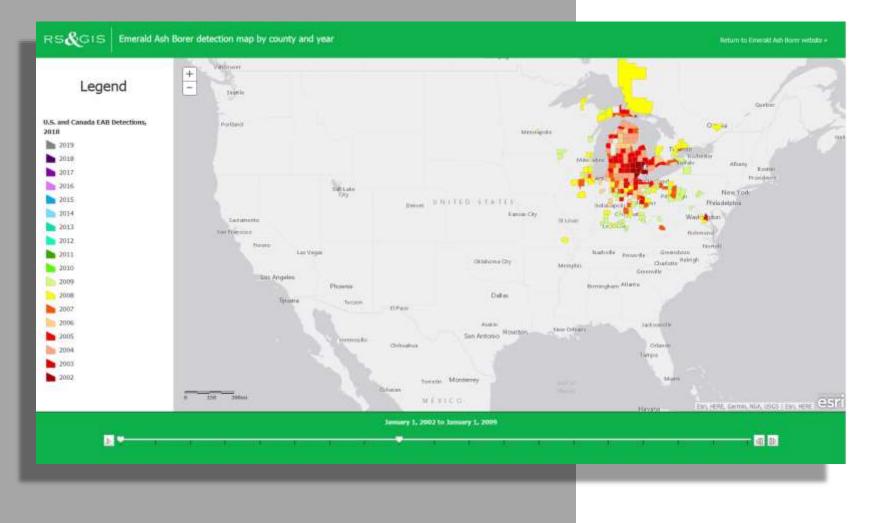

### Emerald Ash Borer 2020







# Emerald Ash Borer 2020



Summary

- 1. What and where is EAB?
- 2. EAB Quarantine
- 3. Management Direction







































City of Colorado Greeley

























































#### State Quarantine



#### Infested material now has free movement



#### Total Public Ash Trees Owned799 = 5%





#### Highland Golf Course



#### Linn Grove Cemetery





#### Estimated Total Private Ash Trees Owned 15,000 = 95%





#### Residential Treatment Program

#### **Pros**

- I. Treat approximately 3,000 ash trees in a 3 year period
- II. Residential only
- III. Incentive to treat healthy trees ease of program
- IV. Value 40% savings through volume
- V. Existing internal software to process
- **VI.** Identification of treated trees
- VII. <u>Soften the immediate impact after</u> <u>infestation</u>\*\*





#### Residential Treatment Program

#### **Cons**

- I. Costs Marketing, processing and inspections
- **II.** Increased