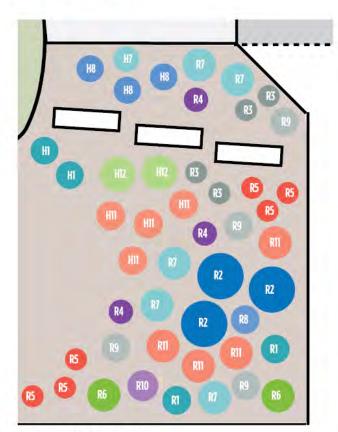

## As-built: Front detail

Inset Detail: South Bushes

Inset Detail: South Bed (Left)

**HONEY BEE HAVEN** 

- H 1. Basket of Gold Alyssum
- H 2. Black Eyed Susan
- H 3. Coronado® Hyssop
- H 4. Pitcher Sage
- H 5. Deep Blue Lavender
- H 6. Garden Sage
- H 7. Kobold Gayfeather
- H 8. Lavender Cotton
- H 9. Native Blanket Flower
- H 10. Native Lavender Bee-Balm
- H 11. Pineleaf Penstemon
- H 12. Prairie Winecups
- H 13. Purple Oregano
- H 14. Rose Coneflower

### **ROCKY MTN. RETREAT KEY**

- R 1. Autumn Joy Stonecrop
- R 2. Blue Avena Grass
- R 3. Blue Harebell
- R 4. European Pasque Flower
- R 5. Evergreen Candytuft
- R 6. Fringed Sage
- R 7. Native Blanket Flower
- R 8. Rocky Mountain Columbine
- R 9. Rocky Mountain Penstemon
- R 10. Santa Fe Aster
- R 11. Purple Coneflower

Inset Detail: South Bed (Right)