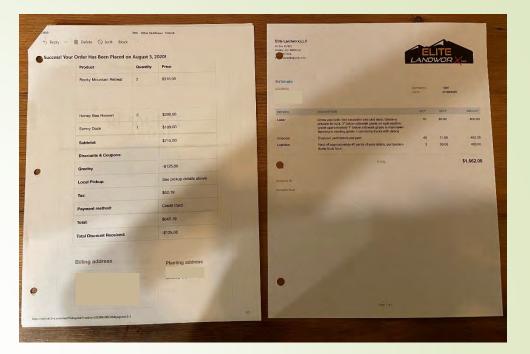

| City of Greeley drip system                                                      | \$  | 83.00    |
|----------------------------------------------------------------------------------|-----|----------|
| Rough grade                                                                      | \$  | 1,662.00 |
| Top Notch plumbing - valve for water                                             | \$  | 250.00   |
| Ace hardware - valve box                                                         | \$  | 17.64    |
| Resource Central - perennials                                                    | \$  | 642.19   |
| Compost - happy life gardens (12 yards)                                          | \$  | 408.19   |
| Home depot - ground cloth / 4x6's                                                | \$  | 246.38   |
| Landfill                                                                         | \$  | 21.18    |
| Crystal landscape - rock and delivery:  10 ton 2" cobble + 5 ton crushed granite | \$  | 779.32   |
| Home depot - ground cloth / sprinkler parts                                      | \$  | 69.17    |
| Gulley Greenhouse Nursery - bushes                                               | \$  | 137.13   |
| Gulley Greenhouse Nursery - bushes                                               | \$  | 160.24   |
| Fort Collins Nursery - grasses                                                   | \$  | 229.98   |
| Ace hardware - misc sprinkler parts                                              | \$  | 15.24    |
| Best rental - tiller                                                             | \$  | 182.20   |
| Bath - sprinkler parts                                                           | \$  | 70.83    |
| Bath - sprinkler parts                                                           | \$  | 10.59    |
| Ace hardware                                                                     | \$  | 12.49    |
| Crystal landscape - edging                                                       | \$  | 211.55   |
| Home depot - ground cloth                                                        | \$  | 50.53    |
| Indian grass seed and wildflower seeds                                           | \$  | 36.32    |
| Shredded redwood mulch (5 yards)                                                 | \$  | 393.17   |
| Crystal Landscaping - stones for path                                            | \$  | 66.36    |
| City of Greeley – tree (planting 2021)                                           | \$  | 50.00    |
| Patio furniture (spring 2021)                                                    |     | TBD      |
| Tota                                                                             | 1\$ | 5,805.70 |

### Receipts