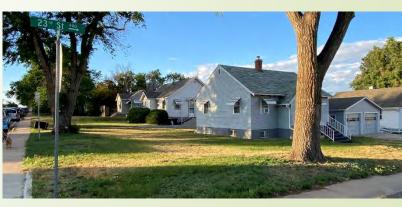

Sod-removal project

- ■Total removed ~1800 sq ft
- Required documents
  - Pre-project photos
  - Post project photos
  - As-built drawings
  - Expenses and copies of receipts
  - Xcel tracking sheet

## Pre-project photos













Post-project photos



Post-project photos



# As-built map

Sod, M16, M17, & M18 all planting spring 2021



## As-built: Front detail



Inset Detail: South Bushes



Inset Detail: South Bed (Left)

**HONEY BEE HAVEN** 

- H 1. Basket of Gold Alyssum
- H 2. Black Eyed Susan
- H 3. Coronado® Hyssop
- H 4. Pitcher Sage
- H 5. Deep Blue Lavender
- H 6. Garden Sage
- H 7. Kobold Gayfeather
- H 8. Lavender Cotton
- H 9. Native Blanket Flower
- H 10. Native Lavender Bee-Balm
- H 11. Pineleaf Penstemon
- H 12. Prairie Winecups
- H 13. Purple Oregano
- H 14. Rose Coneflower

### **ROCKY MTN. RETREAT KEY**

- R 1. Autumn Joy Stonecrop
- R 2. Blue Avena Grass
- R 3. Blue Harebell
- R 4. European Pasque Flower
- R 5. Evergreen Candytuft
- R 6. Fringed Sage
- R 7. Native Blanket Flower
- R 8. Roc