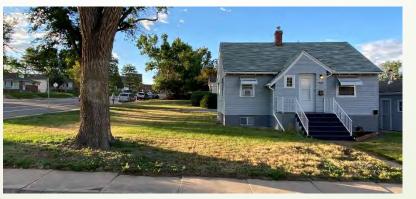

Sod-removal project

- ■Total removed ~1800 sq ft
- Required documents
  - Pre-project photos
  - Post project photos
  - As-built drawings
  - Expenses and copies of receipts
  - Xcel tracking sheet

## Pre-project photos













Post-project photos



Post-project photos



# As-built map

Sod, M16, M17, & M18 all planting spring 2021



## As-built: Front detail



Inset Detail: South Bushes



Inset Detail: South Bed (Left)

**HONEY BEE HAVEN** 

- H 1. Basket of Gold Alyssum
- H 2. Black Eyed Susan
- H 3. Coronado® Hyssop
- H 4. Pitcher Sage
- H 5. Deep Blue Lavender
- H 6. Garden Sage
- H 7. Kobold Gayfeather
- H 8. Lavender Cotton
- H 9. Native Blanket Flower
- H 10. Native Lavender Bee-Balm
- H 11. Pineleaf Penstemon
- H 12. Prairie Winecups
- H 13. Purple Oregano
- H 14. Rose Coneflower

### **ROCKY MTN. RETREAT KEY**

- R 1. Autumn Joy Stonecrop
- R 2. Blue Avena Grass
- R 3. Blue Harebell
- R 4. European Pasque Flower
- R 5. Evergreen Candytuft
- R 6. Fringed Sage
- R 7. Native Blanket Flower
- R 8. R