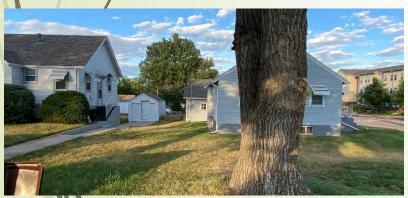

Sod-removal project

- ■Total removed ~1800 sq ft
- Required documents
  - Pre-project photos
  - Post project photos
  - As-built drawings
  - Expenses and copies of receipts
  - Xcel tracking sheet

## Pre-project photos













Post-project photos



Post-project photos



# As-built map

Sod, M16, M17, & M18 all planting spring 2021



## As-built: Front detail



Inset Detail: South Bushes



Inset Detail: South Bed (Left)

**HONEY BEE HAVEN** 

- H 1. Basket of Gold Alyssum
- H 2. Black Eyed Susan
- H 3. Coronado® Hyssop
- H 4. Pitcher Sage
- H 5. Deep Blue Lavender
- H 6. Garden Sage
- H 7. Kobold Gayfeather
- H 8. Lavender Cotton
- H 9. Native Blanket Flower
- H 10. Native Lavender Bee-Balm
- H 11. Pineleaf Penstemon
- H 12. Prairie Winecups
- H 13. Purple Oregano
- H 14. Rose Coneflower

### **ROCKY MTN. RETREAT KEY**

- R 1. Autumn Joy Stonecrop
- R 2. Blue Avena Grass
- R 3. Blue Harebell
- R 4. European Pasque Flower
- R 5. Evergreen Candytuft
- R 6. Fringed Sage
- R 7. Native Blanket Flower
- R 8.