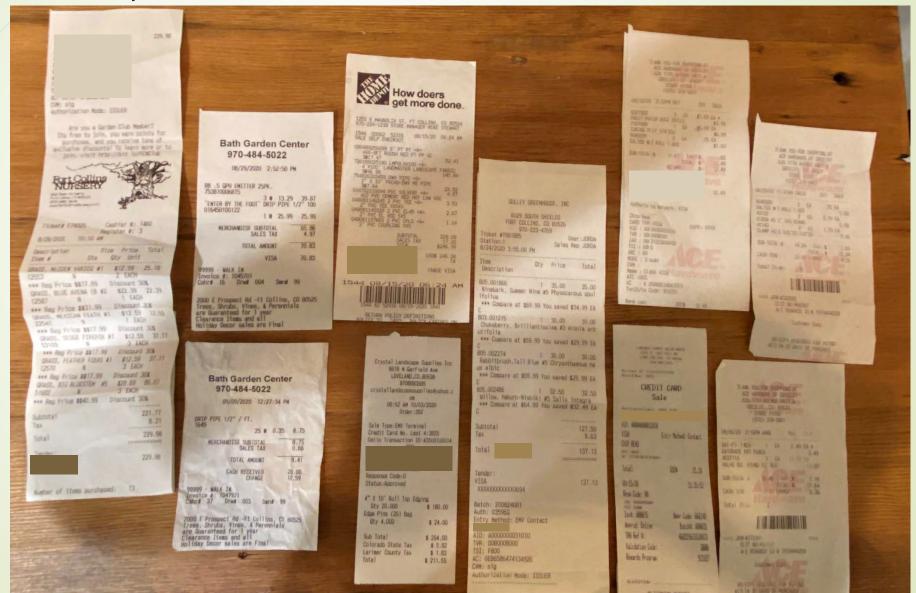

| City of Greeley drip system                                                      | \$  | 83.00    |
|----------------------------------------------------------------------------------|-----|----------|
| Rough grade                                                                      | \$  | 1,662.00 |
| Top Notch plumbing - valve for water                                             | \$  | 250.00   |
| Ace hardware - valve box                                                         | \$  | 17.64    |
| Resource Central - perennials                                                    | \$  | 642.19   |
| Compost - happy life gardens (12 yards)                                          | \$  | 408.19   |
| Home depot - ground cloth / 4x6's                                                | \$  | 246.38   |
| Landfill                                                                         | \$  | 21.18    |
| Crystal landscape - rock and delivery:  10 ton 2" cobble + 5 ton crushed granite | \$  | 779.32   |
| Home depot - ground cloth / sprinkler parts                                      | \$  | 69.17    |
| Gulley Greenhouse Nursery - bushes                                               | \$  | 137.13   |
| Gulley Greenhouse Nursery - bushes                                               | \$  | 160.24   |
| Fort Collins Nursery - grasses                                                   | \$  | 229.98   |
| Ace hardware - misc sprinkler parts                                              | \$  | 15.24    |
| Best rental - tiller                                                             | \$  | 182.20   |
| Bath - sprinkler parts                                                           | \$  | 70.83    |
| Bath - sprinkler parts                                                           | \$  | 10.59    |
| Ace hardware                                                                     | \$  | 12.49    |
| Crystal landscape - edging                                                       | \$  | 211.55   |
| Home depot - ground cloth                                                        | \$  | 50.53    |
| Indian grass seed and wildflower seeds                                           | \$  | 36.32    |
| Shredded redwood mulch (5 yards)                                                 | \$  | 393.17   |
| Crystal Landscaping - stones for path                                            | \$  | 66.36    |
| City of Greeley – tree (planting 2021)                                           | \$  | 50.00    |
| Patio furniture (spring 2021)                                                    |     | TBD      |
| Tota                                                                             | 1\$ | 5,805.70 |

## Receipts