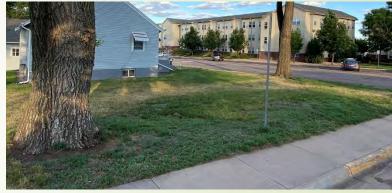

Sod-removal project

- ■Total removed ~1800 sq ft
- Required documents
  - Pre-project photos
  - Post project photos
  - As-built drawings
  - Expenses and copies of receipts
  - Xcel tracking sheet

## Pre-project photos













Post-project photos



Post-project photos



# As-built map

Sod, M16, M17, & M18 all planting spring 2021



## As-built: Front detail



Inset Detail: South Bushes



Inset Detail: South Bed (Left)

**HONEY BEE HAVEN** 

- H 1. Basket of Gold Alyssum
- H 2. Black Eyed Susan
- H 3. Coronado® Hyssop
- H 4. Pitcher Sage
- H 5. Deep Blue Lavender
- H 6. Garden Sage
- H 7. Kobold Gayfeather
- H 8. Lavender Cotton
- H 9. Native Blanket Flower
- H 10. Native Lavender Bee-Balm
- H 11. Pineleaf Penstemon
- H 12. Prairie Winecups
- H 13. Purple Oregano
- H 14. Rose Coneflower

### **ROCKY MTN. RETREAT KEY**

- R 1. Autumn Joy Stonecrop
- R 2. Blue Avena Grass
- R 3. Blue Harebell
- R 4. European Pasque Flower
- R 5. Evergreen Candytuft
- R 6. Fringed Sage
- R 7. Native Blanket Flower
- R