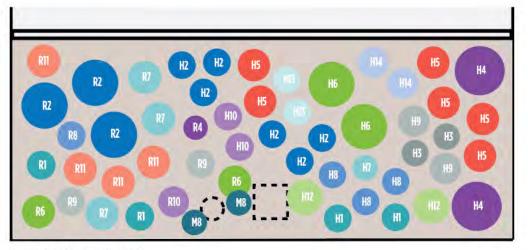

## As-built: Front detail

Inset Detail: South Bushes

Inset Detail: South Bed (Left)

**HONEY BEE HAVEN** 

- H 1. Basket of Gold Alyssum
- H 2. Black Eyed Susan
- H 3. Coronado® Hyssop
- H 4. Pitcher Sage
- H 5. Deep Blue Lavender
- H 6. Garden Sage
- H 7. Kobold Gayfeather
- H 8. Lavender Cotton
- H 9. Native Blanket Flower
- H 10. Native Lavender Bee-Balm
- H 11. Pineleaf Penstemon
- H 12. Prairie Winecups
- H 13. Purple Oregano
- H 14. Rose Coneflower

### **ROCKY MTN. RETREAT KEY**

- R 1. Autumn Joy Stonecrop
- R 2. Blue Avena Grass
- R 3. Blue Harebell
- R 4. European Pasque Flower
- R 5. Evergreen Candytuft
- R 6. Fringed Sage
- R 7. Native Blanket Flower
- R 8. Rocky Mountain Columbine
- R 9. Rocky Mountain Penstemon
- R 10. Santa Fe Aster
- R 11. Purple Coneflower