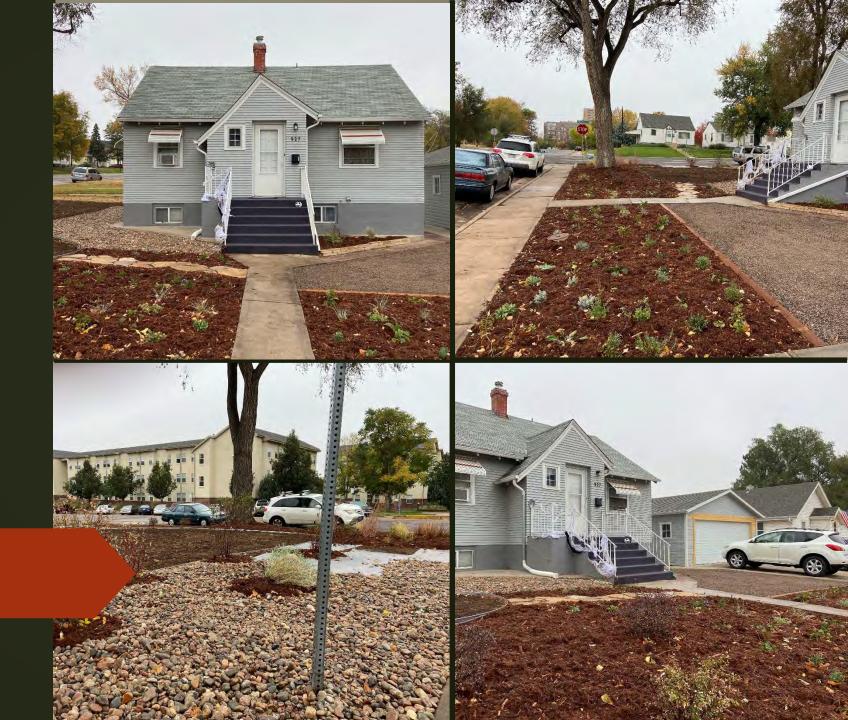

Sod-removal project

- ■Total removed ~1800 sq ft
- Required documents
  - Pre-project photos
  - Post project photos
  - As-built drawings
  - Expenses and copies of receipts
  - Xcel tracking sheet

## Pre-project photos













Post-project photos



Post-project photos



# As-built map

Sod, M16, M17, & M18 all planting spring 2021



## As-built: Front detail



Inset Detail: South Bushes



Inset Detail: South Bed (Left)

**HONEY BEE HAVEN** 

- H 1. Basket of Gold Alyssum
- H 2. Black Eyed Susan
- H 3. Coronado® Hyssop
- H 4. Pitcher Sage
- H 5. Deep Blue Lavender
- H 6. Garden Sage
- H 7. Kobold Gayfeather
- H 8. Lavender Cotton
- H 9. Native Blanket Flower
- H 10. Native Lavender Bee-Balm
- H 11. Pineleaf Penstemon
- H 12. Prairie Winecups
- H 13. Purple Oregano
- H 14. Rose Coneflower

### **ROCKY MTN. RETREAT KEY**

- R 1. Autumn Joy Stonecrop
- R 2. Blue Avena Grass
- R 3. Blue Harebell
- R 4. European Pasque Flower
- R 5. Evergreen Candytuft
- R 6. Fringed Sage
- R 7. Native Blanket Flower
- R 8. Rocky Mountain Columbine
-