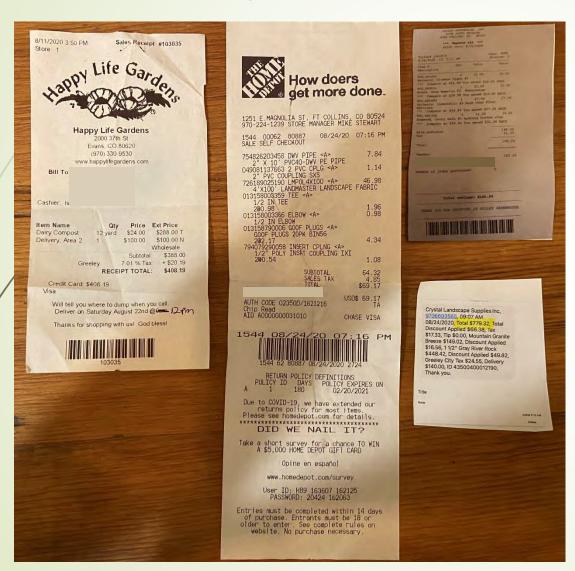

| \$  | 211.55   |
| Home depot - ground cloth                                                        | \$  | 50.53    |
| Indian grass seed and wildflower seeds                                           | \$  | 36.32    |
| Shredded redwood mulch (5 yards)                                                 | \$  | 393.17   |
| Crystal Landscaping - stones for path                                            | \$  | 66.36    |
| City of Greeley – tree (planting 2021)                                           | \$  | 50.00    |
| Patio furniture (spring 2021)                                                    |     | TBD      |
| Tota                                                                             | 1\$ | 5,805.70 |

### Receipts







### Receipts



## Receipts

## Fees Amount Amount Paid Amount Due STS Tree Planting \$50.00 \$50.00 \$0.00 Total Fees: \$50.00 Total Paid: \$50.00 Total Due: \$0.00

| Transaction          | n Information |        |        |
|----------------------|---------------|--------|--------|
| 10/7/2020 1:14:07 PM |               | User:  | Staff  |
| Ticket #             | 11104225      | Sales: | Staf   |
| Purchase S           | Summary       |        |        |
| Mulch - S            | hr Redwood    |        | 324.75 |
| Qty 5.00             | @ 64.95       |        |        |
| Delivery             |               |        | 59.00  |
| Qty 1.00             | @ 59.00       |        |        |
| Subtotal             |               |        | 383.75 |
| Tax                  |