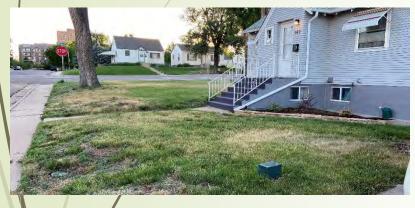

Sod-removal project

- ■Total removed ~1800 sq ft
- Required documents
  - Pre-project photos
  - Post project photos
  - As-built drawings
  - Expenses and copies of receipts
  - Xcel tracking sheet

## Pre-project photos













Post-project photos



Post-project photos



# As-built map

Sod, M16, M17, & M18 all planting spring 2021



## As-built: Front detail



Inset Detail: South Bushes



Inset Detail: South Bed (Left)

**HONEY BEE HAVEN** 

- H 1. Basket of Gold Alyssum
- H 2. Black Eyed Susan
- H 3. Coronado® Hyssop
- H 4. Pitcher Sage
- H 5. Deep Blue Lavender
- H 6. Garden Sage
- H 7. Kobold Gayfeather
- H 8. Lavender Cotton
- H 9. Native Blanket Flower
- H 10. Native Lavender Bee-Balm
- H 11. Pineleaf Penstemon
- H 12. Prairie Winecups
- H 13. Purple Oregano
- H 14. Rose Coneflower

### **ROCKY MTN. RETREAT KEY**

- R 1. Autumn Joy Stonecrop
- R 2. Blue Avena Grass
- R 3. Blue Harebell
- R 4. European Pasque Flower
- R 5. Evergreen Candytuft
- R 6. Fringed Sage
- R 7. Native Blanket Flower