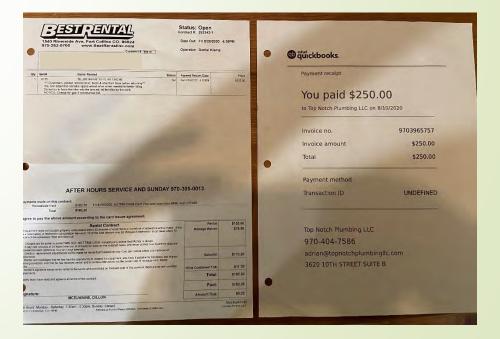

| City of Greeley drip system                                                      | \$  | 83.00    |
|----------------------------------------------------------------------------------|-----|----------|
| Rough grade                                                                      | \$  | 1,662.00 |
| Top Notch plumbing - valve for water                                             | \$  | 250.00   |
| Ace hardware - valve box                                                         | \$  | 17.64    |
| Resource Central - perennials                                                    | \$  | 642.19   |
| Compost - happy life gardens (12 yards)                                          | \$  | 408.19   |
| Home depot - ground cloth / 4x6's                                                | \$  | 246.38   |
| Landfill                                                                         | \$  | 21.18    |
| Crystal landscape - rock and delivery:  10 ton 2" cobble + 5 ton crushed granite | \$  | 779.32   |
| Home depot - ground cloth / sprinkler parts                                      | \$  | 69.17    |
| Gulley Greenhouse Nursery - bushes                                               | \$  | 137.13   |
| Gulley Greenhouse Nursery - bushes                                               | \$  | 160.24   |
| Fort Collins Nursery - grasses                                                   | \$  | 229.98   |
| Ace hardware - misc sprinkler parts                                              | \$  | 15.24    |
| Best rental - tiller                                                             | \$  | 182.20   |
| Bath - sprinkler parts                                                           | \$  | 70.83    |
| Bath - sprinkler parts                                                           | \$  | 10.59    |
| Ace hardware                                                                     | \$  | 12.49    |
| Crystal landscape - edging                                                       | \$  | 211.55   |
| Home depot - ground cloth                                                        | \$  | 50.53    |
| Indian grass seed and wildflower seeds                                           | \$  | 36.32    |
| Shredded redwood mulch (5 yards)                                                 | \$  | 393.17   |
| Crystal Landscaping - stones for path                                            | \$  | 66.36    |
| City of Greeley – tree (planting 2021)                                           | \$  | 50.00    |
| Patio furniture (spring 2021)                                                    |     | TBD      |
| Tota                                                                             | 1\$ | 5,805.70 |

### Receipts