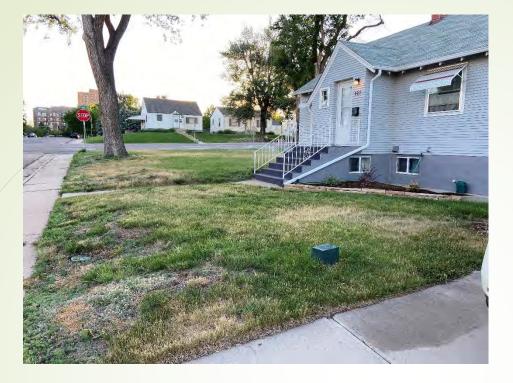

Sod-removal project

- ■Total removed ~1800 sq ft
- Required documents
  - Pre-project photos
  - Post project photos
  - As-built drawings
  - Expenses and copies of receipts
  - Xcel tracking sheet

## Pre-project photos

Post-project photos

Post-project photos