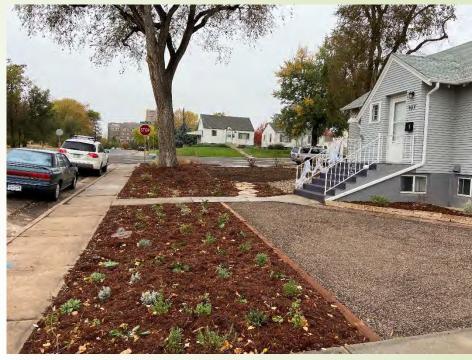

# As-built map

Sod, M16, M17, & M18 all planting spring 2021

## As-built: West detail

#### KEY

- M1. Crimson Pygmy Barberry
- M 2. Limoncello Barberry
- M 3. Summerwine Ninebark
- M 4. Rabbit Brush
- M 5. Ivory Halo Dogwood
- M 6. Brilliant Red Chokeberry
- M 7. Blue Oat Grass
- M 8. Blue Fescue
- M 9. Karl Foerster
- M 10. Japanese Silver Grass
- M 11. Firefox Leatherleaf Sedge
- M 12. Mexican Feather Grass
- M 13. Hamelin Fountain Grass
- M 14. Dwarf Fountain Grass
- M 15. Big Bluestem Windwalker
- M 16. Catalpa
- M 17. Indian Grass
- M 18. Wildflower Mix