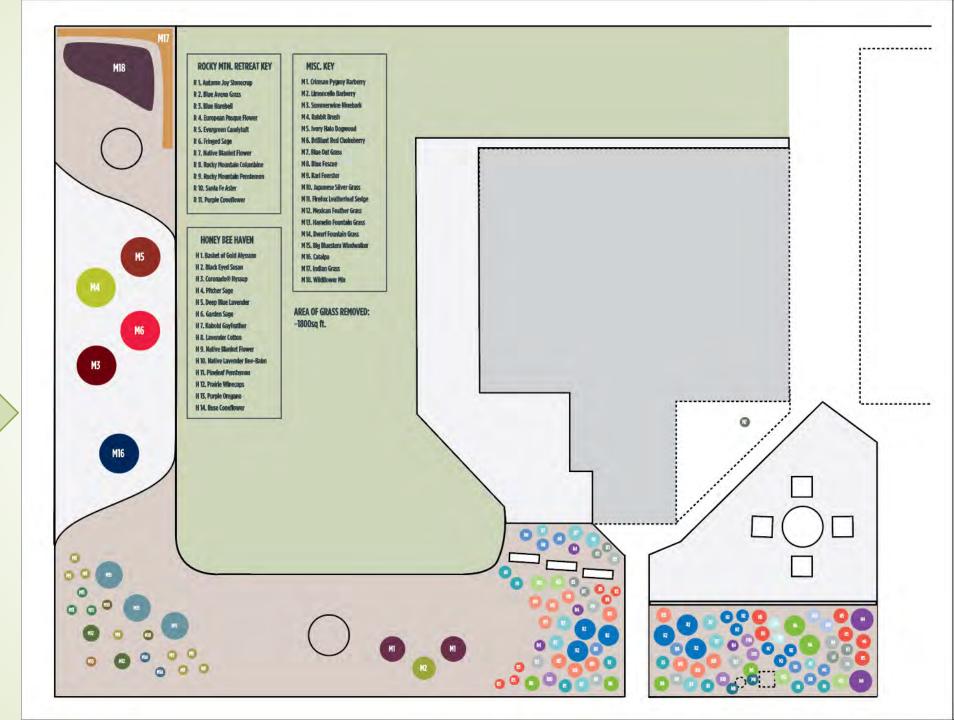

# As-built map

Sod, M16, M17, & M18 all planting spring 2021

## As-built: Front detail

Inset Detail: South Bushes

Inset Detail: South Bed (Left)

**HONEY BEE HAVEN** 

- H 1. Basket of Gold Alyssum
- H 2. Black Eyed Susan
- H 3. Coronado® Hyssop
- H 4. Pitcher Sage
- H 5. Deep Blue Lavender
- H 6. Garden Sage
- H 7. Kobold Gayfeather
- H 8. Lavender Cotton
- H 9. Native Blanket Flower
- H 10. Native Lavender Bee-Balm
- H 11. Pineleaf Penstemon
- H 12. Prairie Winecups
- H 13. Purple Oregano
- H 14. Rose Coneflower

### **ROCKY MTN. RETREAT KEY**

- R 1. Autumn Joy Stonecrop
- R 2. Blue Avena Grass
- R 3. Blue Harebell
- R 4. European Pasque Flower
- R 5. Evergreen Candytuft
- R 6. Fringed Sage
- R 7. Native Blanket Flower
- R 8. Rocky Mountain Columbine
- R 9. Rocky Mountain Penstemon
- R 10. Santa Fe Aster
- R 11. Purple Coneflower

## As-built: West detail

#### KEY

- M1. Crimson Pygmy Barberry
- M 2. Limoncello Barberry
- M 3. Summerwine Ninebark
- M 4. Rabbit Brush
- M 5. Ivory Halo Dogwood
- M 6. Brilliant Red Chokeberry
- M 7. Blue Oat Grass
- M 8. Blue Fescue
- M 9. Karl Foerster
- M 10. Japanese Silver Grass
- M 11. Firefox Leatherleaf Sedge
- M 12. Mexican Feather Grass
- M 13. Hamelin Fountain Grass
- M 14. Dwarf Fountain Grass
- M 15. Big Bluestem Windwalker
- M 16. Catalpa
- M 17. Indian Grass
- M 18. Wildflower Mix