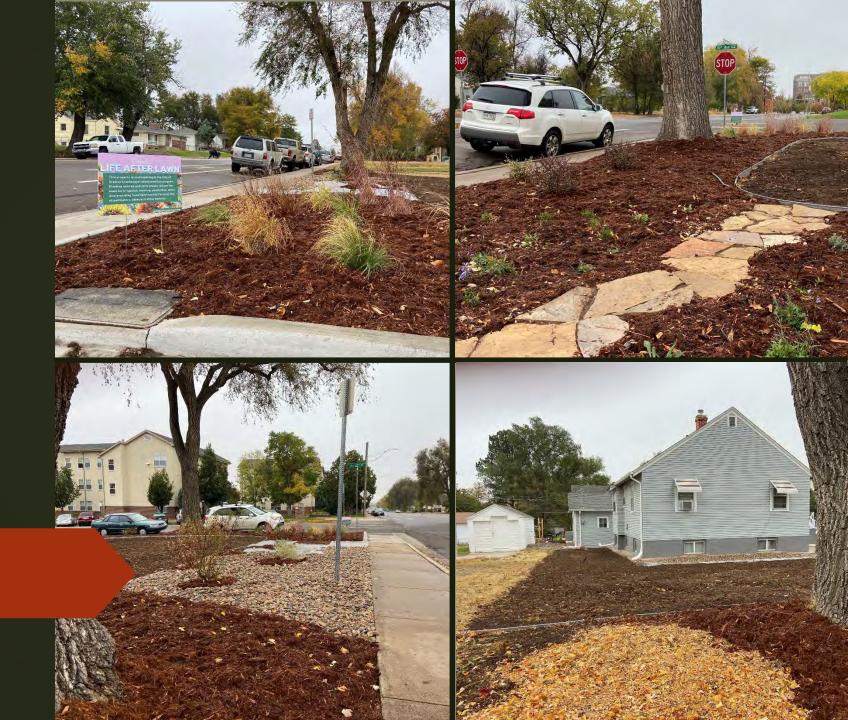

Sod-removal project

- ■Total removed ~1800 sq ft
- Required documents
  - Pre-project photos
  - Post project photos
  - As-built drawings
  - Expenses and copies of receipts
  - Xcel tracking sheet

## Pre-project photos













Post-project photos



Post-project photos



# As-built map

Sod, M16, M17, & M18 all planting spring 2021



## As-built: Front detail



Inset Detail: South Bushes



Inset Detail: South Bed (Left)

**HONEY BEE HAVEN** 

- H 1. Basket of Gold Alyssum
- H 2. Black Eyed Susan
- H 3. Coronado® Hyssop
- H 4. Pitcher Sage
- H 5. Deep Blue Lavender
- H 6. Garden Sage
- H 7. Kobold Gayfeather
- H 8. Lavender Cotton
- H 9. Native Blanket Flower
- H 10. Native Lavender Bee-Balm
- H 11. Pineleaf Penstemon
- H 12. Prairie Winecups
- H 13. Purple Oregano
- H 14. Rose Coneflower

### **ROCKY MTN. RETREAT KEY**

- R 1. Autumn Joy Stonecrop
- R 2. Blue Avena Grass
- R 3. Blue Harebell
- R 4. European Pasque Flower
- R 5. Evergreen Candytuft
- R 6. Fringed Sage
- R 7. Native Blanket Flower
- R 8. Rocky Mountain Columbine
- R 9. Rocky Mountain Pe