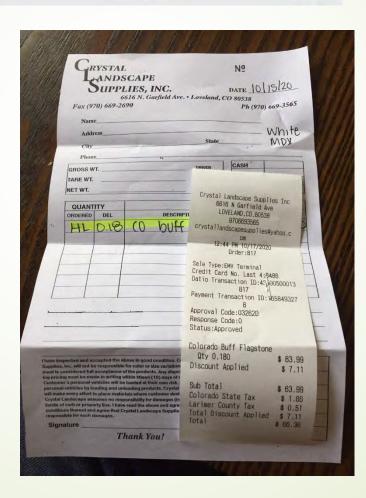

| City of Greeley drip system                                                      | \$  | 83.00    |
|----------------------------------------------------------------------------------|-----|----------|
| Rough grade                                                                      | \$  | 1,662.00 |
| Top Notch plumbing - valve for water                                             | \$  | 250.00   |
| Ace hardware - valve box                                                         | \$  | 17.64    |
| Resource Central - perennials                                                    | \$  | 642.19   |
| Compost - happy life gardens (12 yards)                                          | \$  | 408.19   |
| Home depot - ground cloth / 4x6's                                                | \$  | 246.38   |
| Landfill                                                                         | \$  | 21.18    |
| Crystal landscape - rock and delivery:  10 ton 2" cobble + 5 ton crushed granite | \$  | 779.32   |
| Home depot - ground cloth / sprinkler parts                                      | \$  | 69.17    |
| Gulley Greenhouse Nursery - bushes                                               | \$  | 137.13   |
| Gulley Greenhouse Nursery - bushes                                               | \$  | 160.24   |
| Fort Collins Nursery - grasses                                                   | \$  | 229.98   |
| Ace hardware - misc sprinkler parts                                              | \$  | 15.24    |
| Best rental - tiller                                                             | \$  | 182.20   |
| Bath - sprinkler parts                                                           | \$  | 70.83    |
| Bath - sprinkler parts                                                           | \$  | 10.59    |
| Ace hardware                                                                     | \$  | 12.49    |
| Crystal landscape - edging                                                       | \$  | 211.55   |
| Home depot - ground cloth                                                        | \$  | 50.53    |
| Indian grass seed and wildflower seeds                                           | \$  | 36.32    |
| Shredded redwood mulch (5 yards)                                                 | \$  | 393.17   |
| Crystal Landscaping - stones for path                                            | \$  | 66.36    |
| City of Greeley – tree (planting 2021)                                           | \$  | 50.00    |
| Patio furniture (spring 2021)                                                    |     | TBD      |
| Tota                                                                             | 1\$ | 5,805.70 |

## Receipts