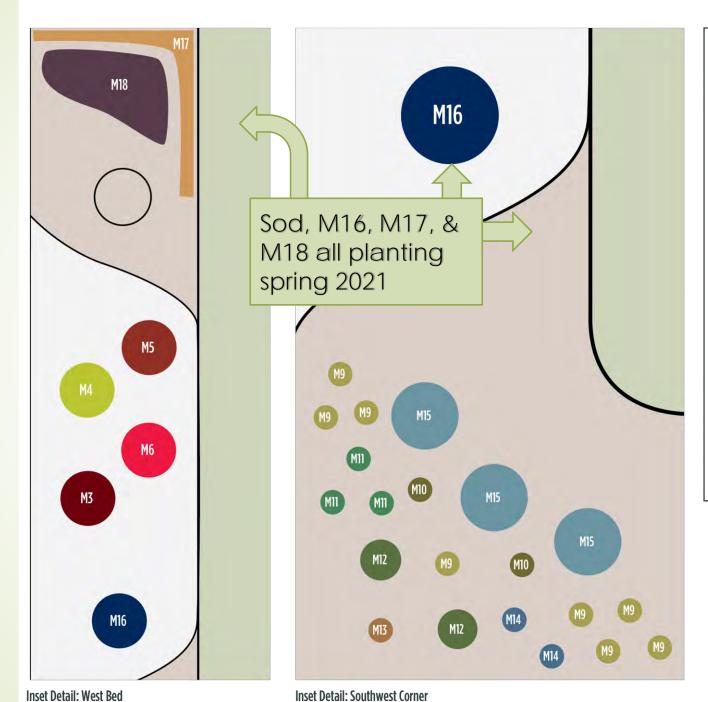

# As-built map

Sod, M16, M17, & M18 all planting spring 2021

## As-built: West detail

#### KEY

- M1. Crimson Pygmy Barberry
- M 2. Limoncello Barberry
- M 3. Summerwine Ninebark
- M 4. Rabbit Brush
- M 5. Ivory Halo Dogwood
- M 6. Brilliant Red Chokeberry
- M 7. Blue Oat Grass
- M 8. Blue Fescue
- M 9. Karl Foerster
- M 10. Japanese Silver Grass
- M 11. Firefox Leatherleaf Sedge
- M 12. Mexican Feather Grass
- M 13. Hamelin Fountain Grass
- M 14. Dwarf Fountain Grass
- M 15. Big Bluestem Windwalker
- M 16. Catalpa
- M 17. Indian Grass
- M 18. Wildflower Mix