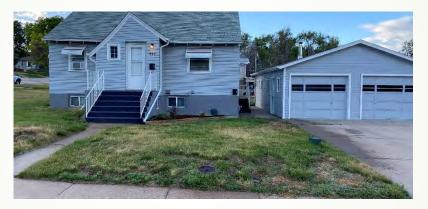

Sod-removal project

- ■Total removed ~1800 sq ft
- Required documents
  - Pre-project photos
  - Post project photos
  - As-built drawings
  - Expenses and copies of receipts
  - Xcel tracking sheet

## Pre-project photos













Post-project photos



Post-project photos



# As-built map

Sod, M16, M17, & M18 all planting spring 2021



## As-built: Front detail



Inset Detail: South Bushes



Inset Detail: South Bed (Left)

**HONEY BEE HAVEN** 

- H 1. Basket of Gold Alyssum
- H 2. Black Eyed Susan
- H 3. Coronado® Hyssop
- H 4. Pitcher Sage
- H 5. Deep Blue Lavender
- H 6. Garden Sage
- H 7. Kobold Gayfeather
- H 8. Lavender Cotton
- H 9. Native Blanket Flower
- H 10. Native Lavender Bee-Balm
- H 11. Pineleaf Penstemon
- H 12. Prairie Winecups
- H 13. Purple Oregano
- H 14. Rose Coneflower

### **ROCKY MTN. RETREAT KEY**

- R 1. Autumn Joy Stonecrop
- R 2. Blue Avena Grass
- R 3. Blue Harebell
- R 4. European Pasque Flower
- R 5. Evergreen Candytuft
- R 6. Fringed Sage
- R 7. Native Blanket Flower
-