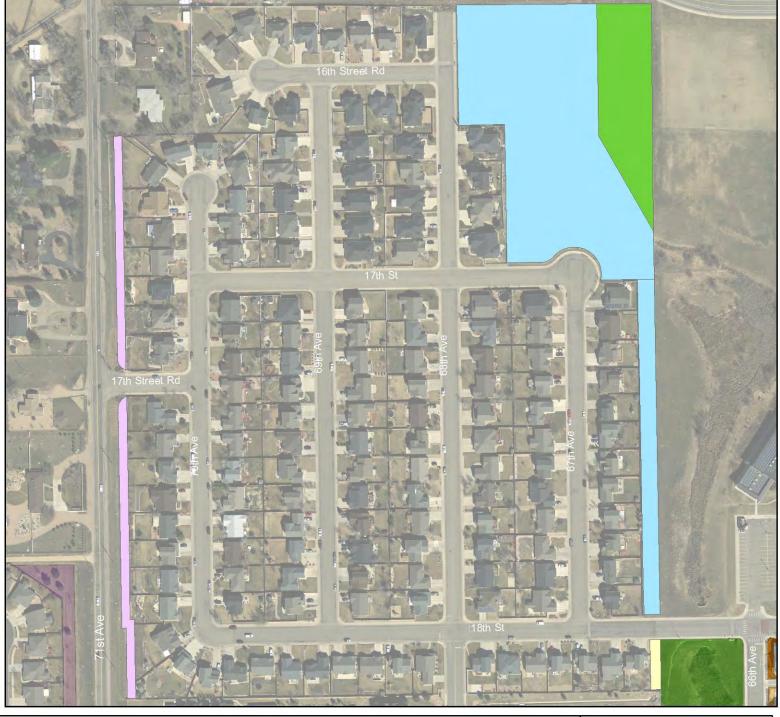

# Eagle Ridge of Weld County Homeowners Association

## Homestead Heights

Notes:

All planimetric data was digitized from aerial photographs dated 1987, 1992, 1995, 2000, and 2005. Updates are continual and data representations will change over time. This product is not necessarily accurate to engineering or surveying standards but does meet National Mapping Accuracy Standardds (NMAS). The information contained within this document is not intended to be used for the preperation of construction documents.