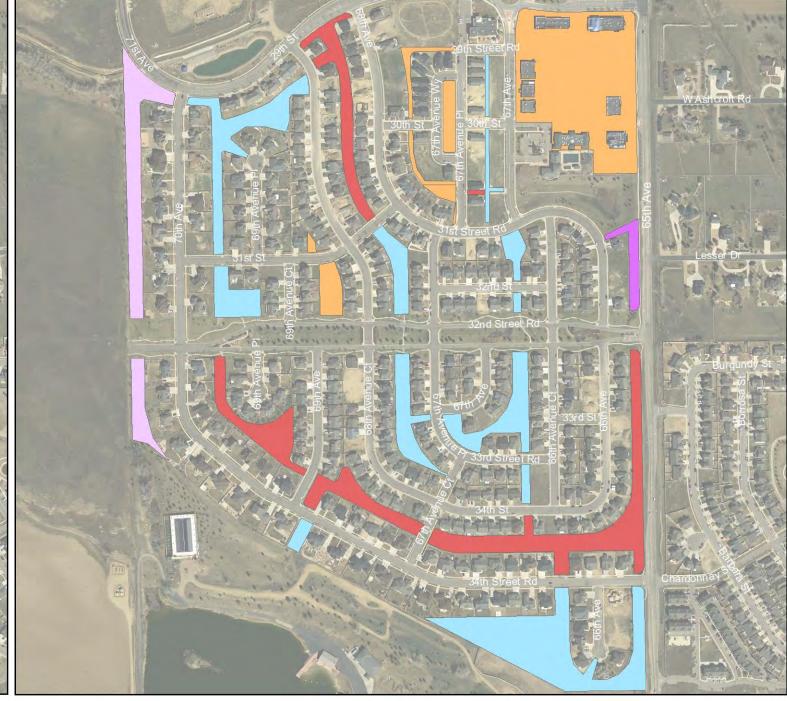

# Eagle Ridge of Weld County Homeowners Association

## Homestead Heights

Notes:

All planimetric data was digitized from aerial photographs dated 1987, 1992, 1995, 2000, and 2005. Updates are continual and data representations will change over time. This product is not necessarily accurate to engineering or surveying standards but does meet National Mapping Accuracy Standardds (NMAS). The information contained within this document is not intended to be used for the preperation of construction documents.