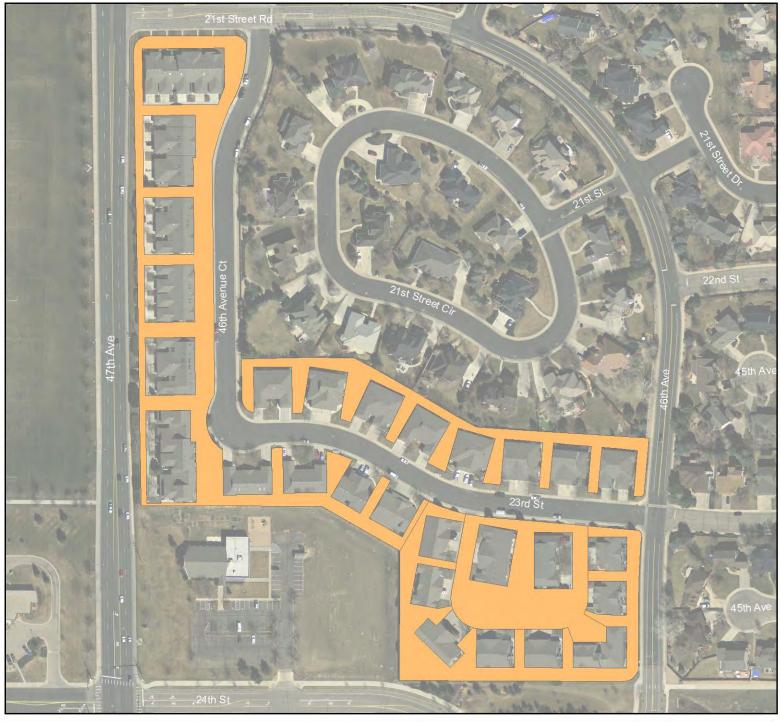

#### Devon at Foxhill PUD Unit Owners

#### Devon at Foxhill

Notes:

All planimetric data was digitized from aerial photographs dated 1987, 1992, 1995, 2000, and 2005. Updates are continual and data representations will change over time. This product is not necessarily accurate to engineering or surveying standards but does meet National Mapping Accuracy Standardds (NMAS). The information contained within this document is not intended to be used for the preperation of construction documents.