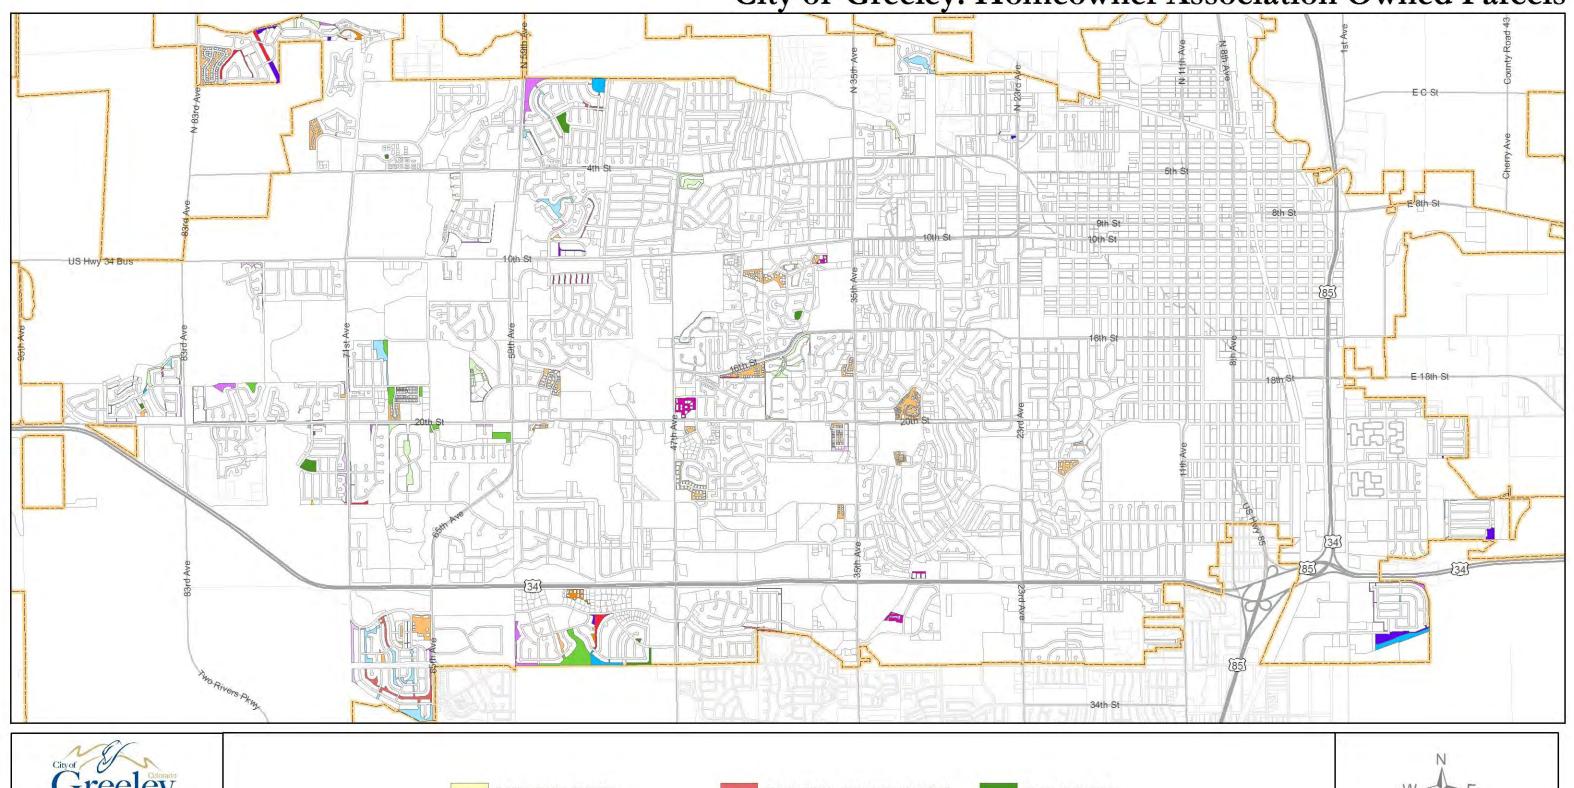

# Homeowner Association Land Use Analysis by Subdivision

City of Greeley: Homeowner Association Owned Parcels

City of Greeley: Homeowner Association Owned Parcels

Ashcroft Heights Homeowners Association

Notes

All planimetric data was digitized from aerial photographs dated 1987, 1992, 1995, 2000, and 2005. Updates are continual and data representations will change over time. This product is not necessarily accurate to engineering or surveying standards but does meet National Mapping Accuracy Standards (NMAS). The information contained within this document is not intended to be used for the preperation of construction documents.