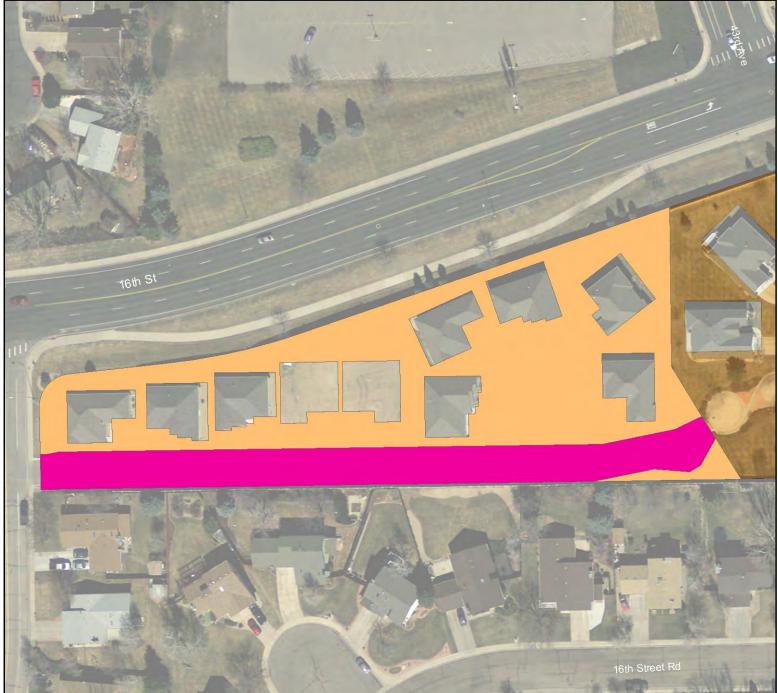

# Homeowner Association Land Use Analysis by Subdivision

City of Greeley: Homeowner Association Owned Parcels

City of Greeley: Homeowner Association Owned Parcels

Ashcroft Heights Homeowners Association

Notes

All planimetric data was digitized from aerial photographs dated 1987, 1992, 1995, 2000, and 2005. Updates are continual and data representations will change over time. This product is not necessarily accurate to engineering or surveying standards but does meet National Mapping Accuracy Standards (NMAS). The information contained within this document is not intended to be used for the preperation of construction documents.