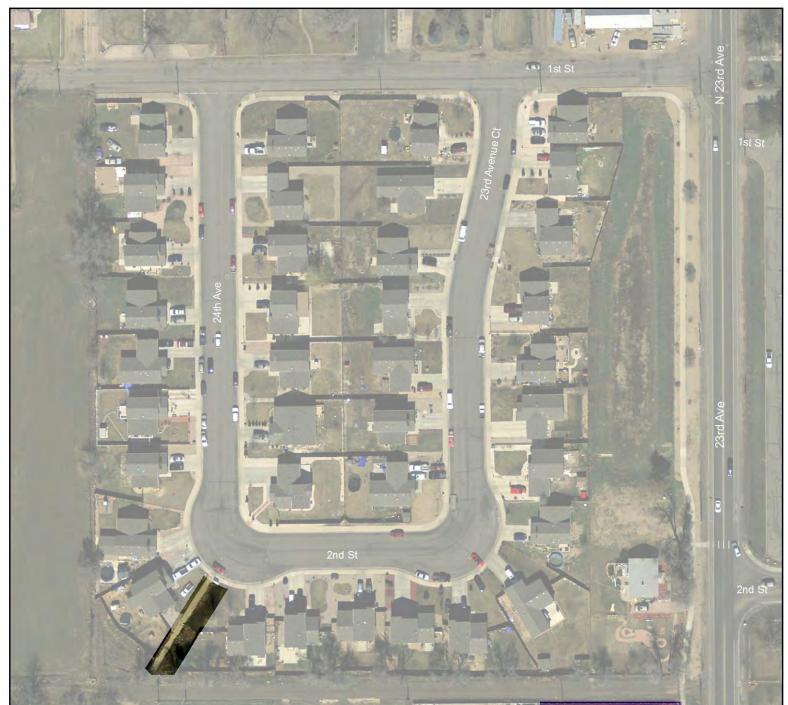

# Homeowner Association Land Use Analysis by Subdivision

City of Greeley: Homeowner Association Owned Parcels

City of Greeley: Homeowner Association Owned Parcels

Ashcroft Heights Homeowners Association

Notes

All planimetric data was digitized from aerial photographs dated 1987, 1992, 1995, 2000, and 2005. Updates are continual and data representations will change over time. This product is not necessarily accurate to engineering or surveying standards but does meet National Mapping Accuracy Standards (NMAS). The information contained within this document is not intended to be used for the preperation of construction documents.