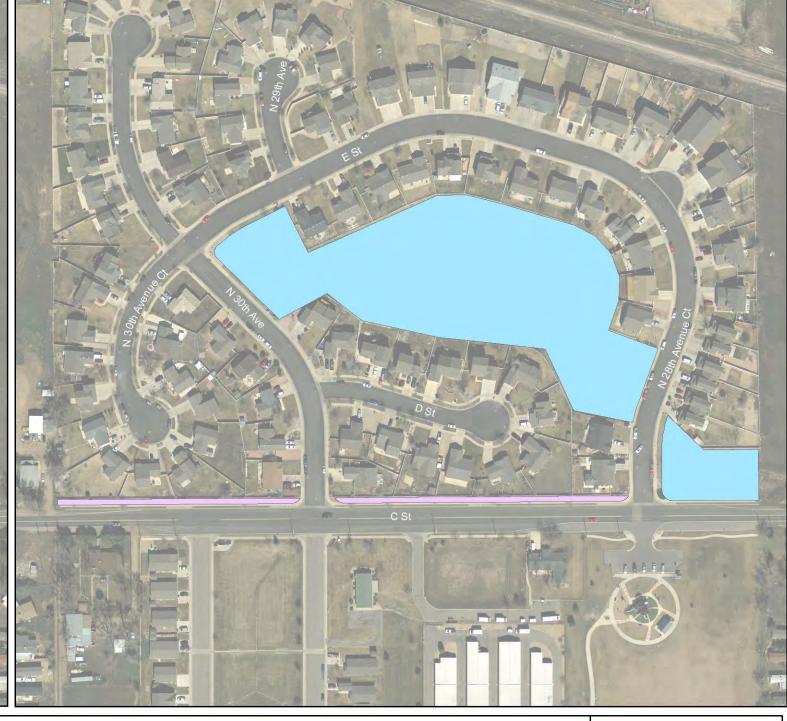

# Gateway Lakes Homeowners Association Inc

## **Gateway Lakes**

Votes:

All planimetric data was digitized from aerial photographs dated 1987, 1992, 1995, 2000, and 2005. Updates are continual and data representations will change over time. This product is not necessarily accurate to engineering or surveying standards but does meet National Mapping Accuracy Standardds (NMAS). The information contained within this document is not intended to be used for the preperation of construction documents.