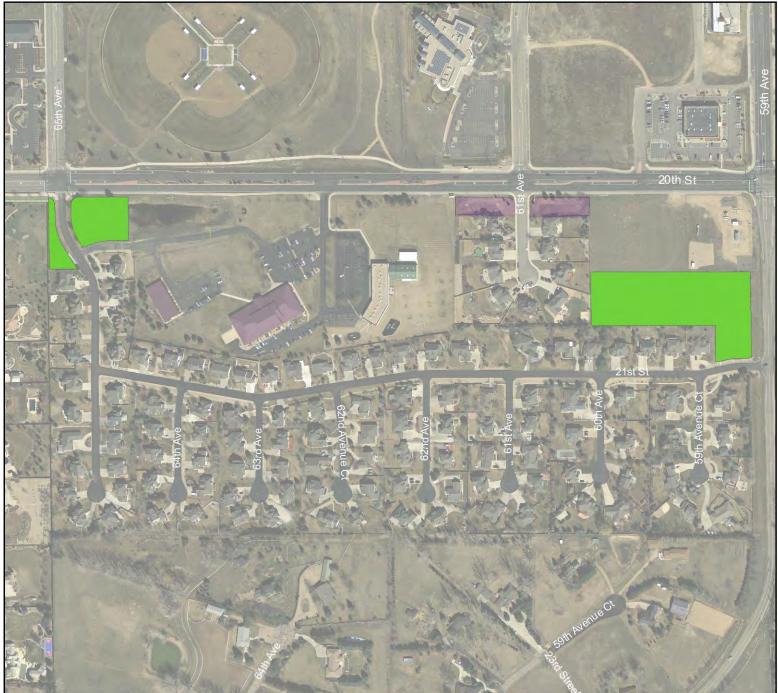

# Homeowner Association Land Use Analysis by Subdivision

City of Greeley: Homeowner Association Owned Parcels

City of Greeley: Homeowner Association Owned Parcels

Ashcroft Heights Homeowners Association

Notes

All planimetric data was digitized from aerial photographs dated 1987, 1992, 1995, 2000, and 2005. Updates are continual and data representations will change over time. This product is not necessarily accurate to engineering or surveying standards but does meet National Mapping Accuracy Standards (NMAS). The information contained within this document is not intended to be used for the preperation of construction documents.