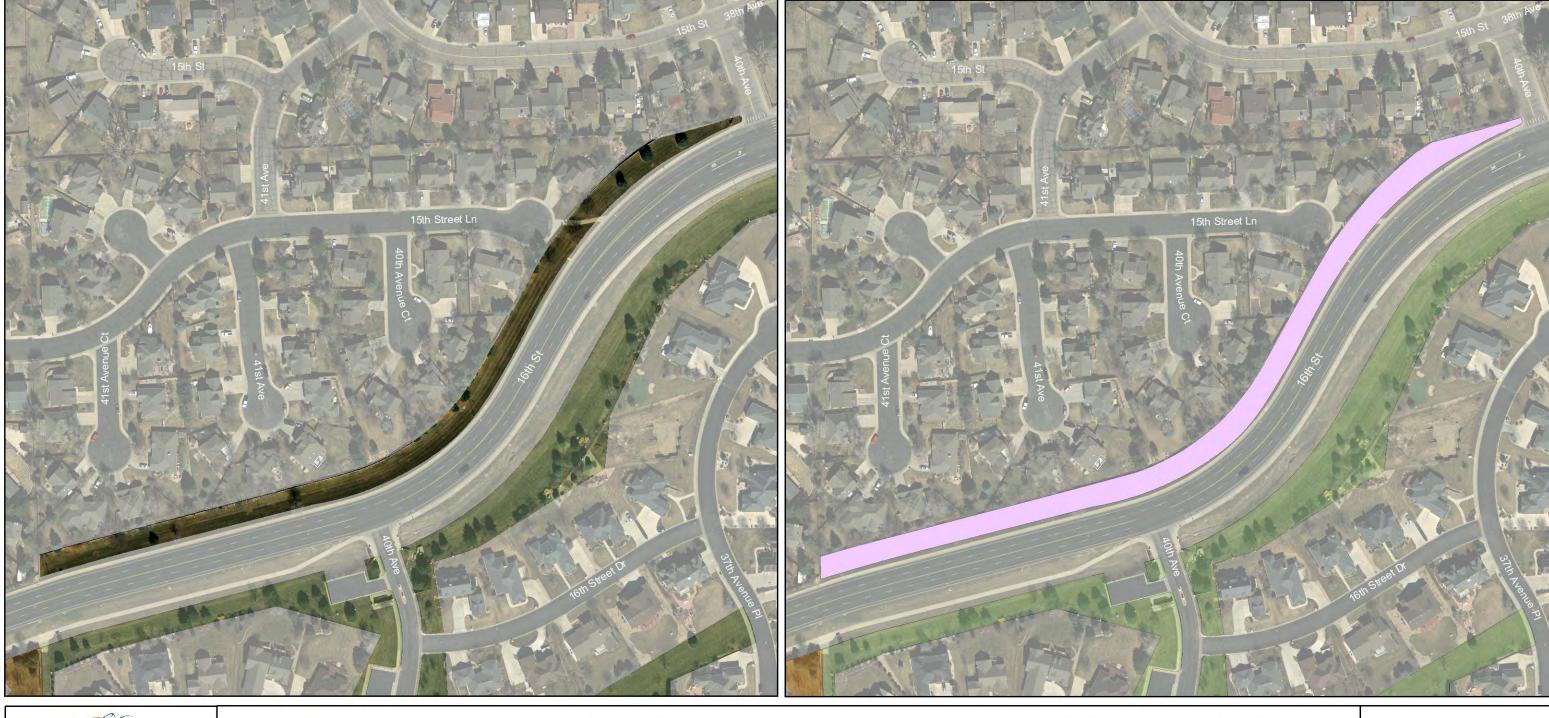

# Eagle Ridge of Weld County Homeowners Association

## Homestead Heights

Notes:

All planimetric data was digitized from aerial photographs dated 1987, 1992, 1995, 2000, and 2005. Updates are continual and data representations will change over time. This product is not necessarily accurate to engineering or surveying standards but does meet National Mapping Accuracy Standardds (NMAS). The information contained within this document is not intended to be used for the preperation of construction documents.