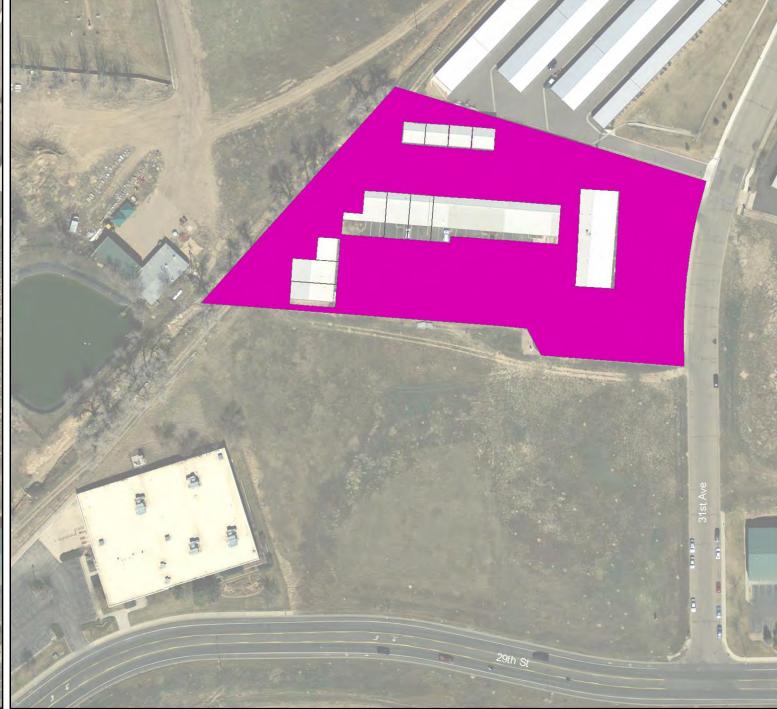

Oakridge Plaza Commercial Condos

Oakridge Plaza Commercial Condo

All planimetric data was digitized from aerial photographs dated 1987, 1992, 1995, 2000, and 2005. Updates are continua and data representations will change over time. This product is not necessarily accurate to engineering or surveying standards but does meet National Mapping Accuracy Standardds (NMAS). The information contained within this document is not intended to be used for the preparation of construction