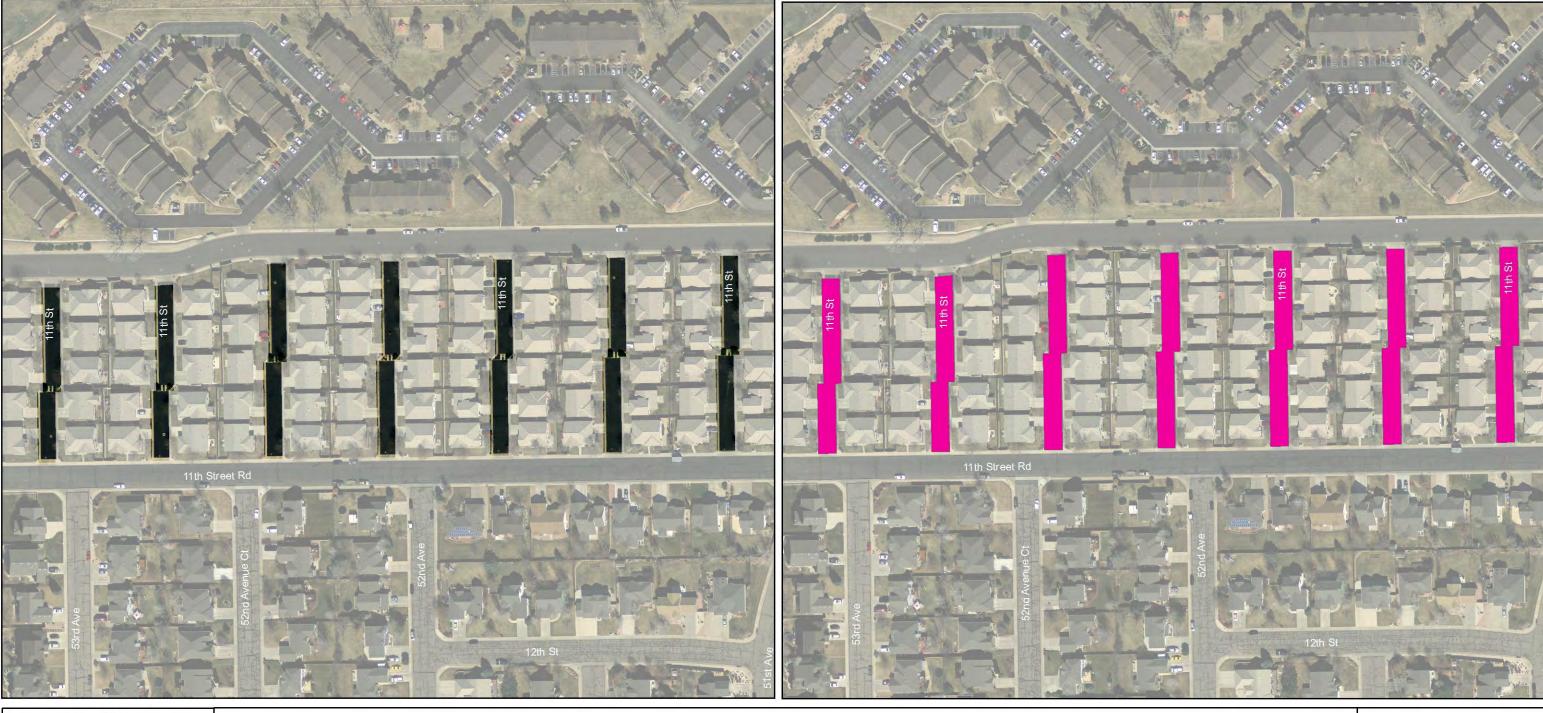

# Eagle Ridge of Weld County Homeowners Association

## Homestead Heights

Notes:

All planimetric data was digitized from aerial photographs dated 1987, 1992, 1995, 2000, and 2005. Updates are continual and data representations will change over time. This product is not necessarily accurate to engineering or surveying standards but does meet National Mapping Accuracy Standardds (NMAS). The information contained within this document is not intended to be used for the preperation of construction documents.