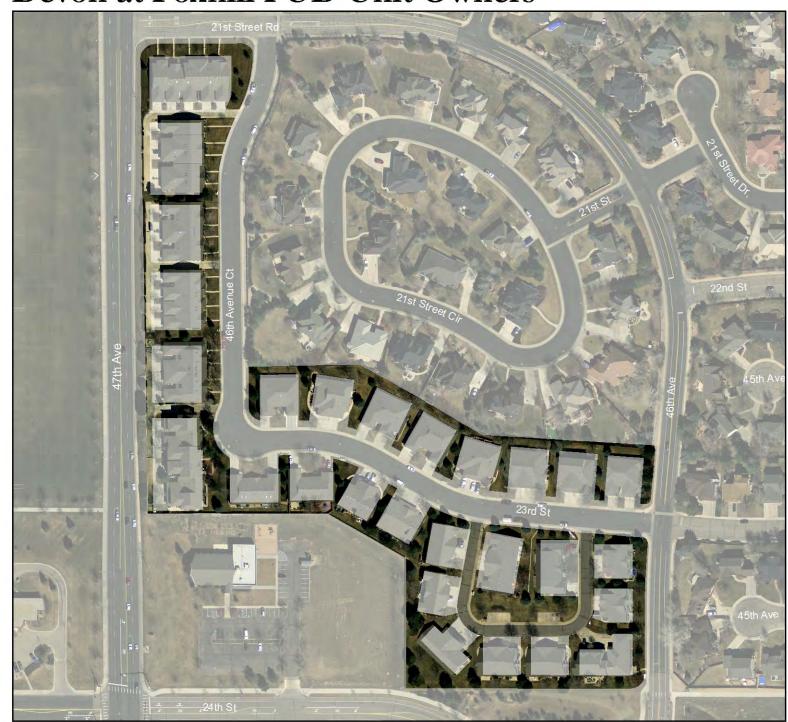

#### Devon at Foxhill PUD Unit Owners

#### Devon at Foxhill

Notes:

All planimetric data was digitized from aerial photographs dated 1987, 1992, 1995, 2000, and 2005. Updates are continual and data representations will change over time. This product is not necessarily accurate to engineering or surveying standards but does meet National Mapping Accuracy Standardds (NMAS). The information contained within this document is not intended to be used for the preperation of construction documents.