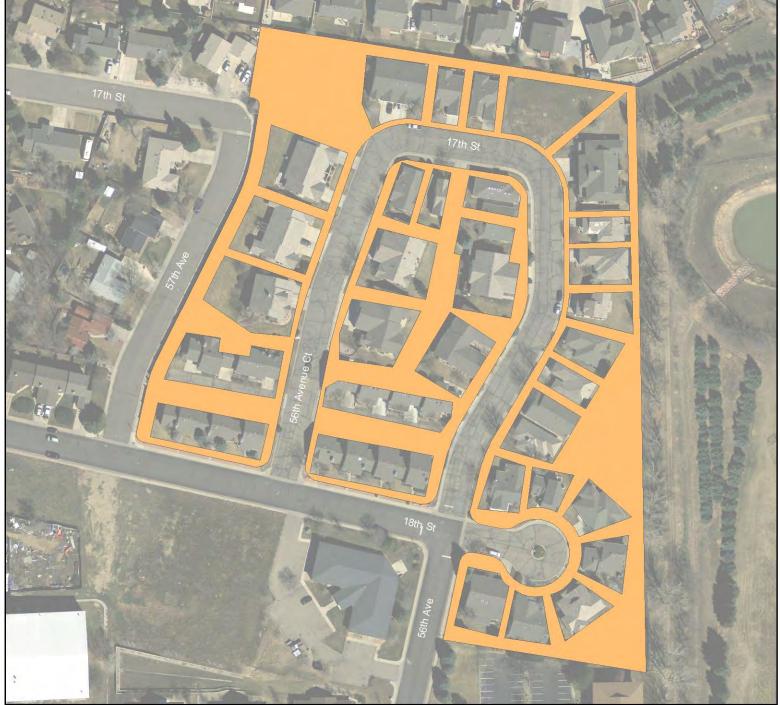

# Homeowner Association Land Use Analysis by Subdivision

City of Greeley: Homeowner Association Owned Parcels

City of Greeley: Homeowner Association Owned Parcels

Ashcroft Heights Homeowners Association

Notes

All planimetric data was digitized from aerial photographs dated 1987, 1992, 1995, 2000, and 2005. Updates are continual and data representations will change over time. This product is not necessarily accurate to engineering or surveying standards but does meet National Mapping Accuracy Standards (NMAS). The information contained within this document is not intended to be used for the preperation of construction documents.