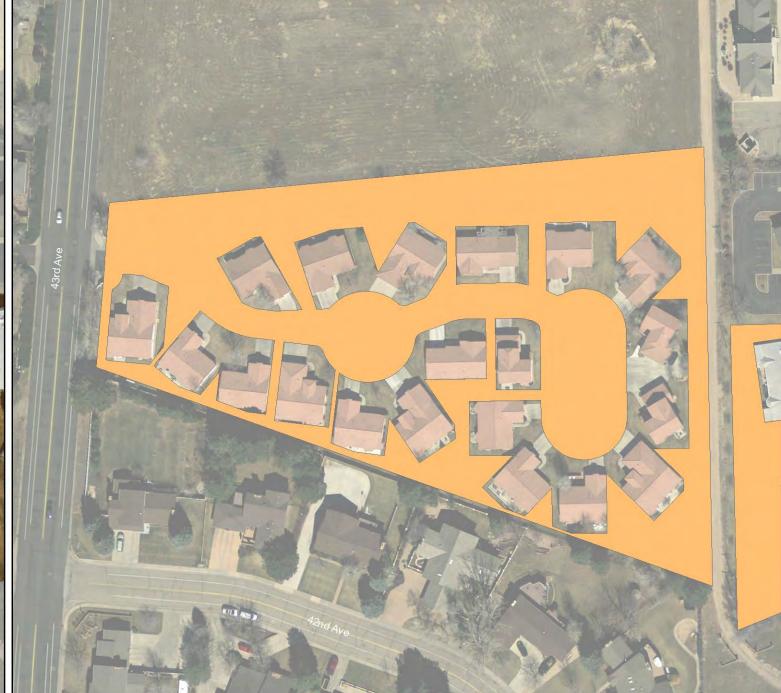

# Homeowner Association Land Use Analysis by Subdivision

City of Greeley: Homeowner Association Owned Parcels

City of Greeley: Homeowner Association Owned Parcels

Ashcroft Heights Homeowners Association

Notes

All planimetric data was digitized from aerial photographs dated 1987, 1992, 1995, 2000, and 2005. Updates are continual and data representations will change over time. This product is not necessarily accurate to engineering or surveying standards but does meet National Mapping Accuracy Standards (NMAS). The information contained within this document is not intended to be used for the preperation of construction documents.