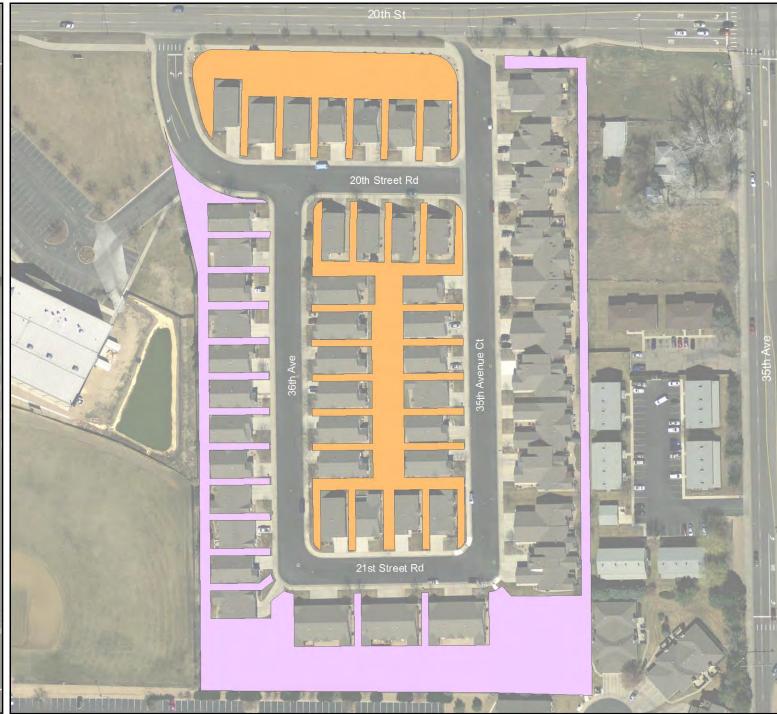

# Homeowner Association Land Use Analysis by Subdivision

City of Greeley: Homeowner Association Owned Parcels

City of Greeley: Homeowner Association Owned Parcels

Ashcroft Heights Homeowners Association

Notes

All planimetric data was digitized from aerial photographs dated 1987, 1992, 1995, 2000, and 2005. Updates are continual and data representations will change over time. This product is not necessarily accurate to engineering or surveying standards but does meet National Mapping Accuracy Standards (NMAS). The information contained within this document is not intended to be used for the preperation of construction documents.