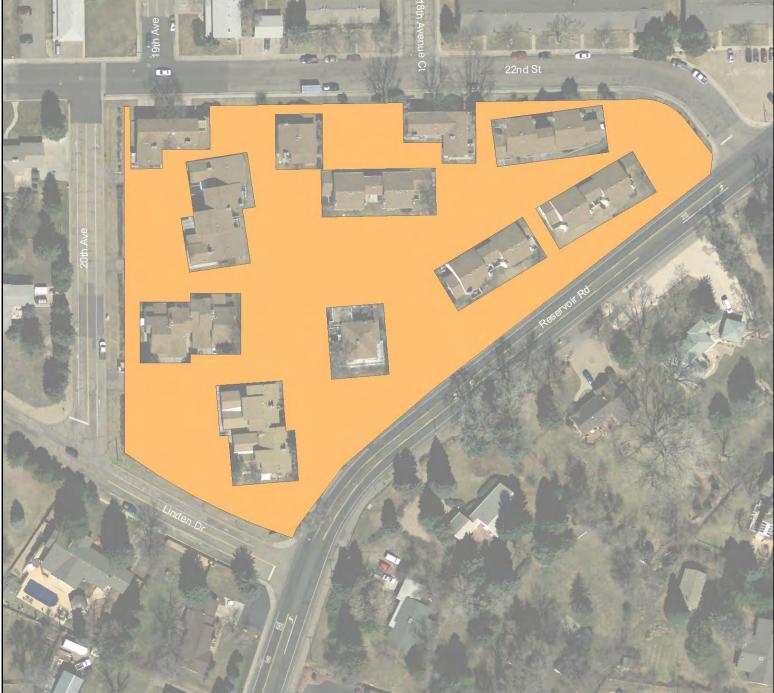

# Homeowner Association Land Use Analysis by Subdivision

City of Greeley: Homeowner Association Owned Parcels

City of Greeley: Homeowner Association Owned Parcels

Ashcroft Heights Homeowners Association

Notes

All planimetric data was digitized from aerial photographs dated 1987, 1992, 1995, 2000, and 2005. Updates are continual and data representations will change over time. This product is not necessarily accurate to engineering or surveying standards but does meet National Mapping Accuracy Standards (NMAS). The information contained within this document is not intended to be used for the preperation of construction documents.