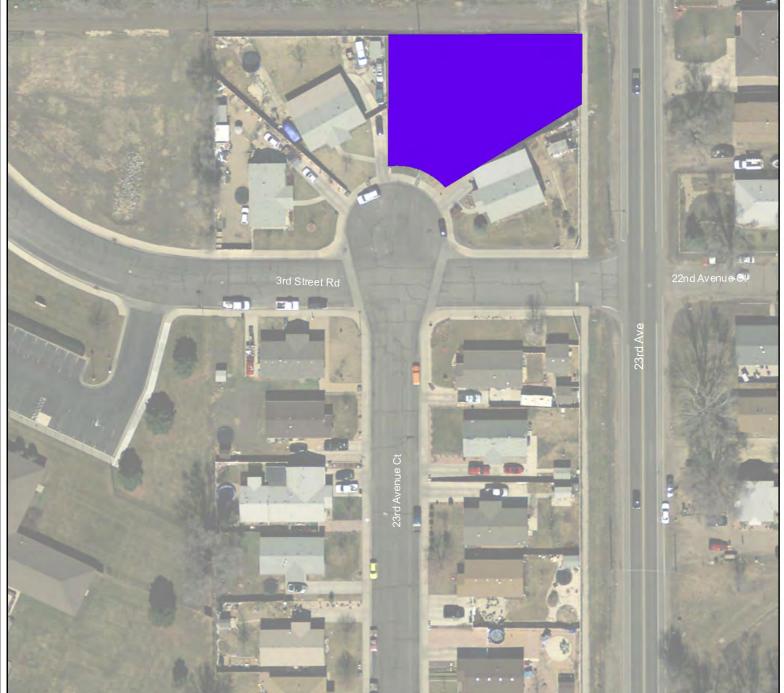

# Homeowner Association Land Use Analysis by Subdivision

City of Greeley: Homeowner Association Owned Parcels

City of Greeley: Homeowner Association Owned Parcels

Ashcroft Heights Homeowners Association

Notes

All planimetric data was digitized from aerial photographs dated 1987, 1992, 1995, 2000, and 2005. Updates are continual and data representations will change over time. This product is not necessarily accurate to engineering or surveying standards but does meet National Mapping Accuracy Standards (NMAS). The information contained within this document is not intended to be used for the preperation of construction documents.