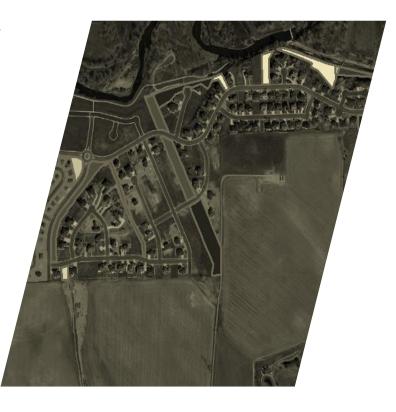

Blue Jay Way of Greeley Association

Notes:

All planimetric data was digitized from aerial photographs dated 1987, 1992, 1995, 2000, and 2005. Updates are continual and data representations will change over time. This product is not necessarily accurate to engineering or surveying standards but does meet National Mapping Accuracy Standardds (NMAS). The information contained within this document is not intended to be used for the preperation of construction documents.