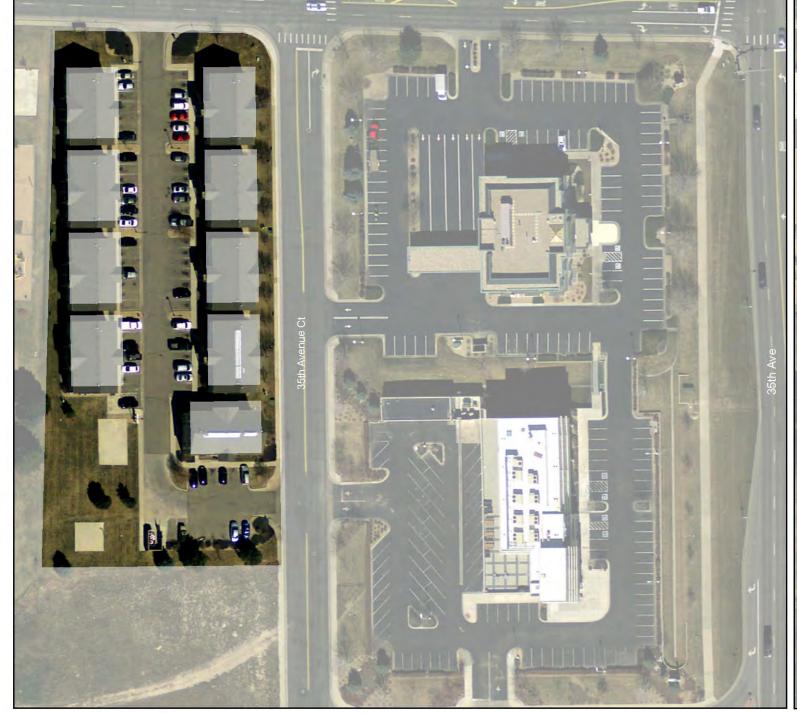

Blue Jay Way of Greeley Association

Notes:

All planimetric data was digitized from aerial photographs dated 1987, 1992, 1995, 2000, and 2005. Updates are continual and data representations will change over time. This product is not necessarily accurate to engineering or surveying standards but does meet National Mapping Accuracy Standardds (NMAS). The information contained within this document is not intended to be used for the preperation of construction documents.