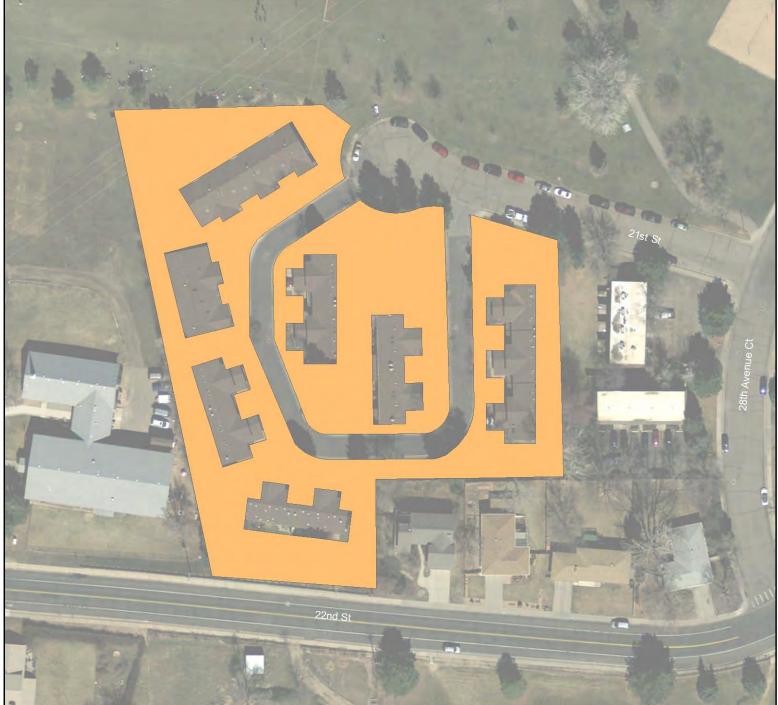

# Homeowner Association Land Use Analysis by Subdivision

City of Greeley: Homeowner Association Owned Parcels

City of Greeley: Homeowner Association Owned Parcels

Ashcroft Heights Homeowners Association

Notes

All planimetric data was digitized from aerial photographs dated 1987, 1992, 1995, 2000, and 2005. Updates are continual and data representations will change over time. This product is not necessarily accurate to engineering or surveying standards but does meet National Mapping Accuracy Standards (NMAS). The information contained within this document is not intended to be used for the preperation of construction documents.