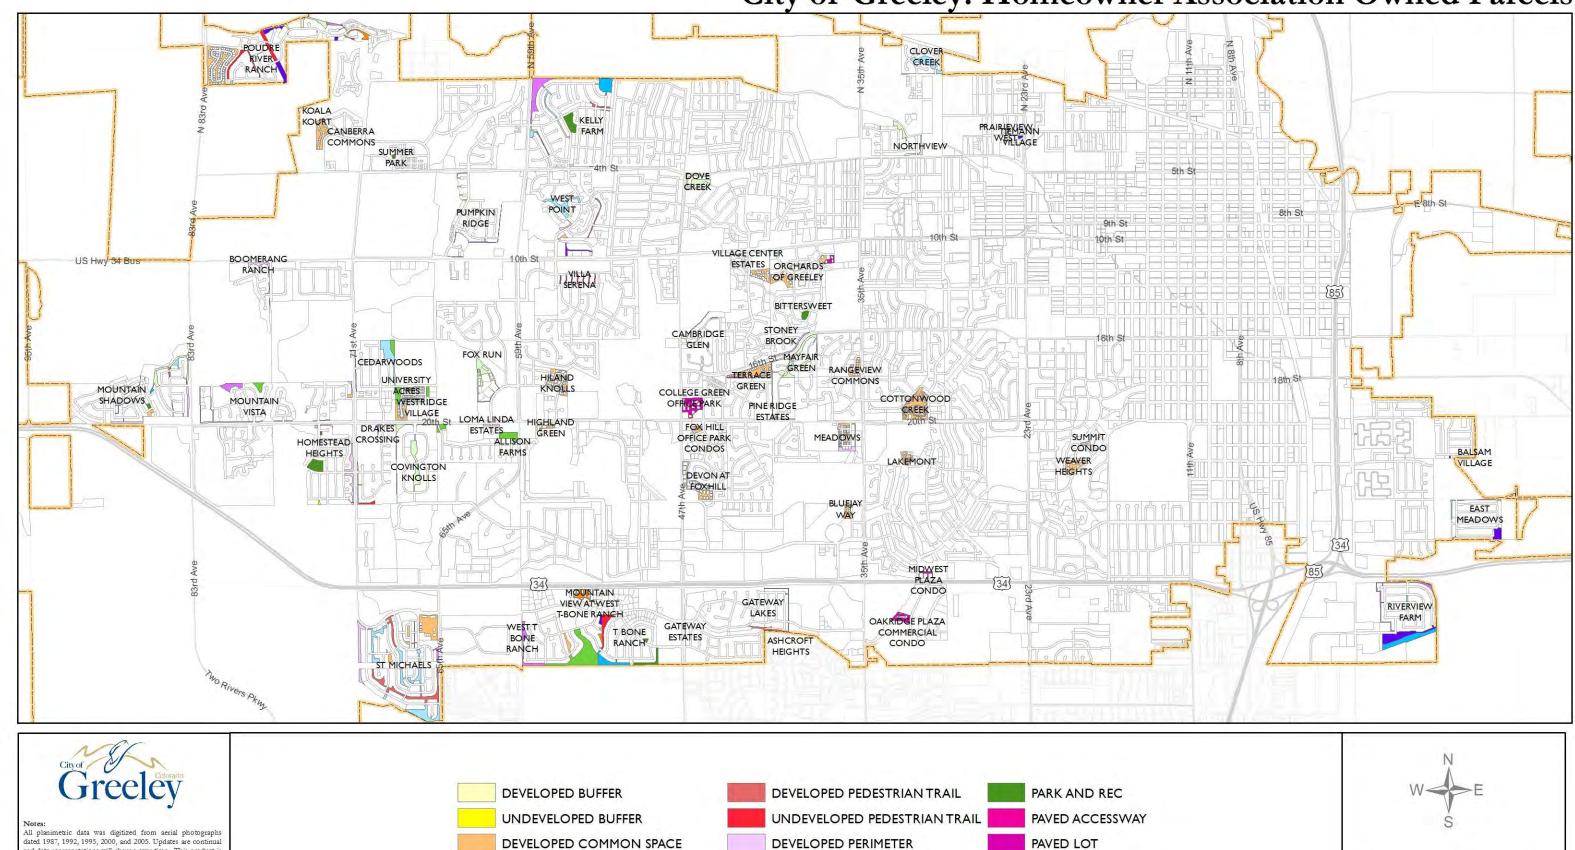

# Homeowner Association Land Use Analysis by Subdivision

City of Greeley: Homeowner Association Owned Parcels

City of Greeley: Homeowner Association Owned Parcels

Ashcroft Heights Homeowners Association

Notes

All planimetric data was digitized from aerial photographs dated 1987, 1992, 1995, 2000, and 2005. Updates are continual and data representations will change over time. This product is not necessarily accurate to engineering or surveying standards but does meet National Mapping Accuracy Standards (NMAS). The information contained within this document is not intended to be used for the preperation of construction documents.