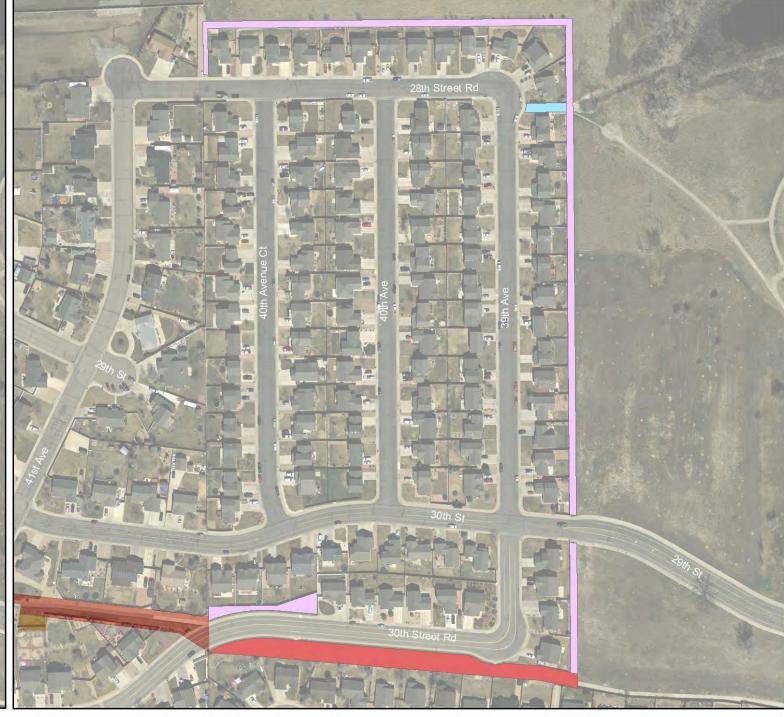

# Westridge Farms Community Association

#### **Allison Farms**

Notes:

All planimetric data was digitized from aerial photographs dated 1987, 1992, 1995, 2000, and 2005. Updates are continual and data representations will change over time. This product is not necessarily accurate to engineering or surveying standards but does meet National Mapping Accuracy Standards (NMAS). The information contained within this document is not intended to be used for the preperation of construction documents.