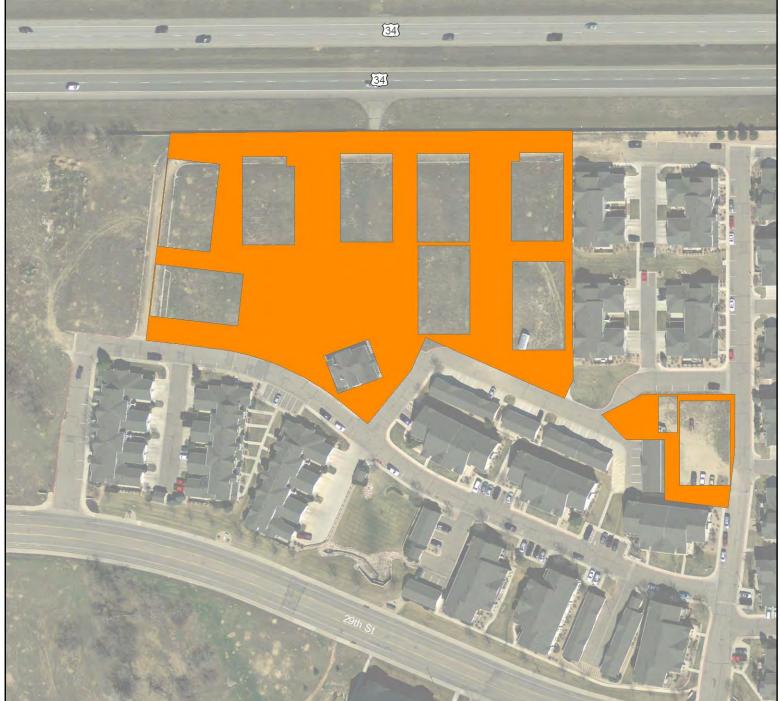

# Homeowner Association Land Use Analysis by Subdivision

City of Greeley: Homeowner Association Owned Parcels

City of Greeley: Homeowner Association Owned Parcels

Ashcroft Heights Homeowners Association

Notes

All planimetric data was digitized from aerial photographs dated 1987, 1992, 1995, 2000, and 2005. Updates are continual and data representations will change over time. This product is not necessarily accurate to engineering or surveying standards but does meet National Mapping Accuracy Standards (NMAS). The information contained within this document is not intended to be used for the preperation of construction documents.