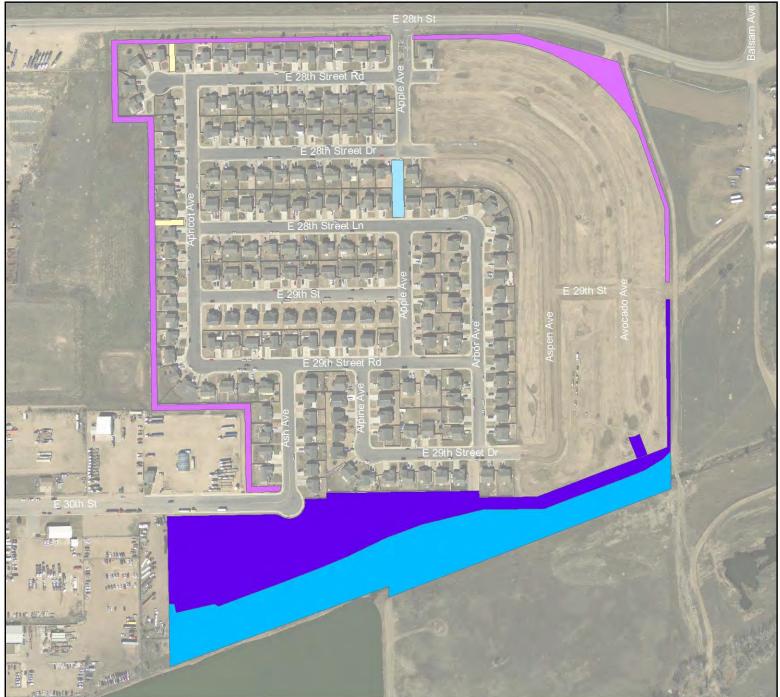

# Eagle Ridge of Weld County Homeowners Association

## Homestead Heights

Notes:

All planimetric data was digitized from aerial photographs dated 1987, 1992, 1995, 2000, and 2005. Updates are continual and data representations will change over time. This product is not necessarily accurate to engineering or surveying standards but does meet National Mapping Accuracy Standardds (NMAS). The information contained within this document is not intended to be used for the preperation of construction documents.