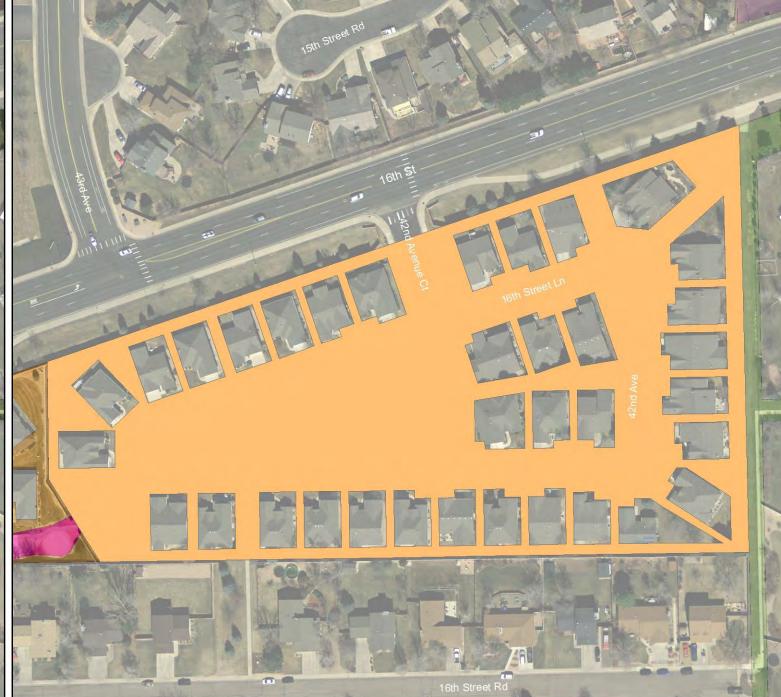

# Homeowner Association Land Use Analysis by Subdivision

City of Greeley: Homeowner Association Owned Parcels

City of Greeley: Homeowner Association Owned Parcels

Ashcroft Heights Homeowners Association

Notes

All planimetric data was digitized from aerial photographs dated 1987, 1992, 1995, 2000, and 2005. Updates are continual and data representations will change over time. This product is not necessarily accurate to engineering or surveying standards but does meet National Mapping Accuracy Standards (NMAS). The information contained within this document is not intended to be used for the preperation of construction documents.