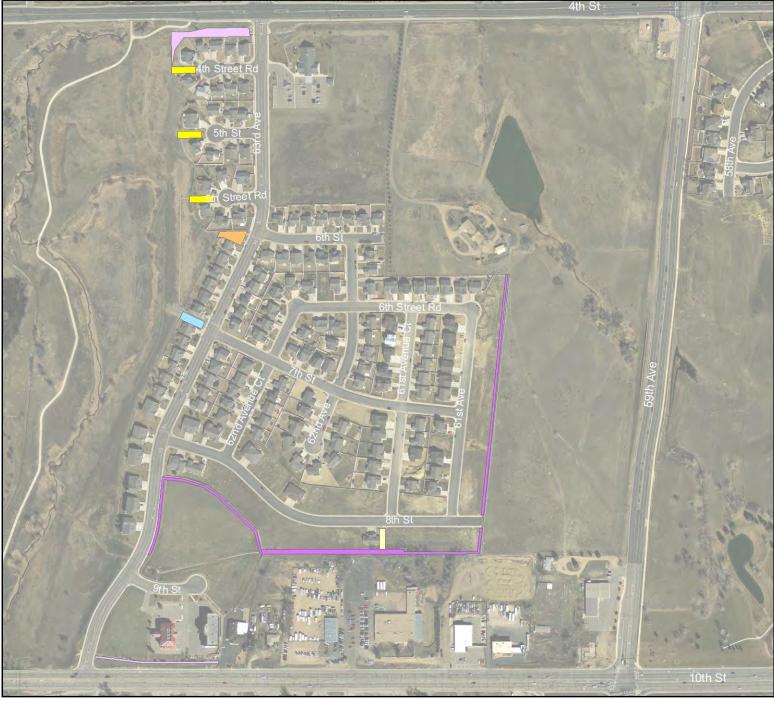

# Eagle Ridge of Weld County Homeowners Association

## Homestead Heights

Notes:

All planimetric data was digitized from aerial photographs dated 1987, 1992, 1995, 2000, and 2005. Updates are continual and data representations will change over time. This product is not necessarily accurate to engineering or surveying standards but does meet National Mapping Accuracy Standardds (NMAS). The information contained within this document is not intended to be used for the preperation of construction documents.