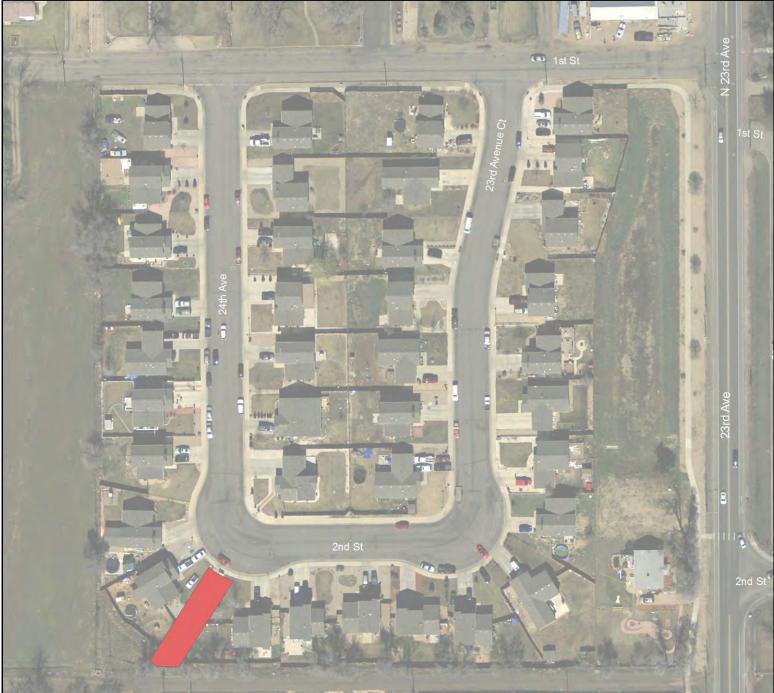

# Homeowner Association Land Use Analysis by Subdivision

City of Greeley: Homeowner Association Owned Parcels

City of Greeley: Homeowner Association Owned Parcels

Ashcroft Heights Homeowners Association

Notes

All planimetric data was digitized from aerial photographs dated 1987, 1992, 1995, 2000, and 2005. Updates are continual and data representations will change over time. This product is not necessarily accurate to engineering or surveying standards but does meet National Mapping Accuracy Standards (NMAS). The information contained within this document is not intended to be used for the preperation of construction documents.