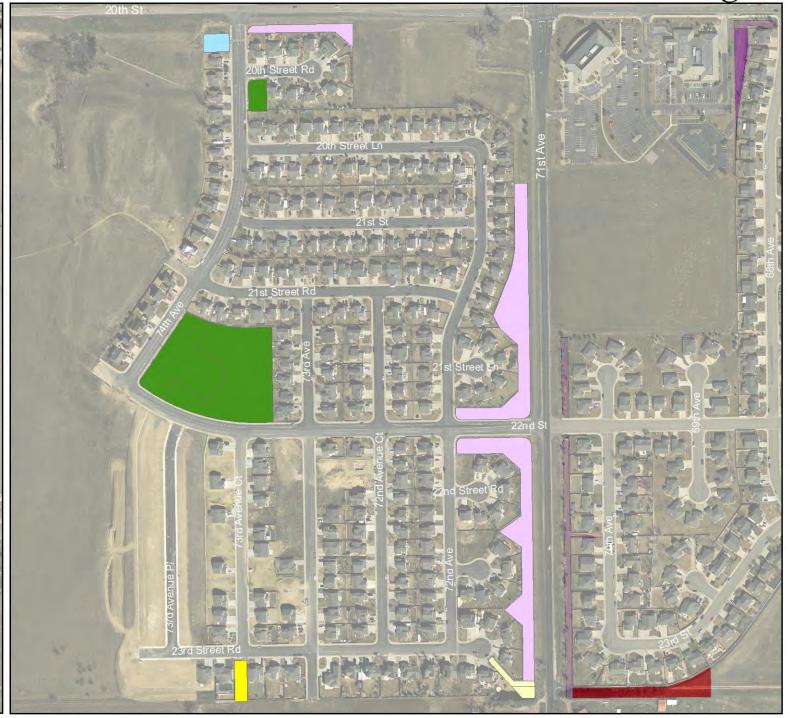

# Eagle Ridge of Weld County Homeowners Association

## Homestead Heights

Notes:

All planimetric data was digitized from aerial photographs dated 1987, 1992, 1995, 2000, and 2005. Updates are continual and data representations will change over time. This product is not necessarily accurate to engineering or surveying standards but does meet National Mapping Accuracy Standardds (NMAS). The information contained within this document is not intended to be used for the preperation of construction documents.