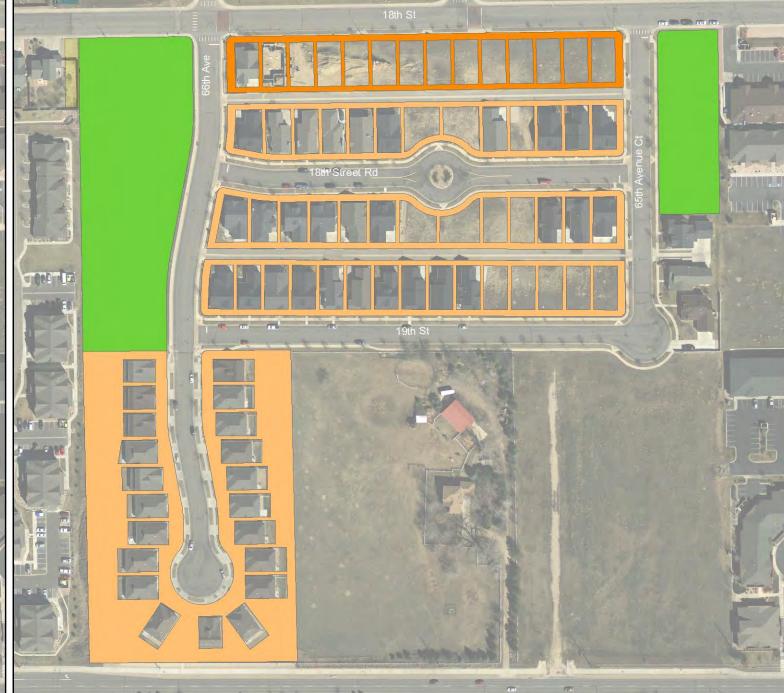

# Eagle Ridge of Weld County Homeowners Association

## Homestead Heights

Notes:

All planimetric data was digitized from aerial photographs dated 1987, 1992, 1995, 2000, and 2005. Updates are continual and data representations will change over time. This product is not necessarily accurate to engineering or surveying standards but does meet National Mapping Accuracy Standardds (NMAS). The information contained within this document is not intended to be used for the preperation of construction documents.