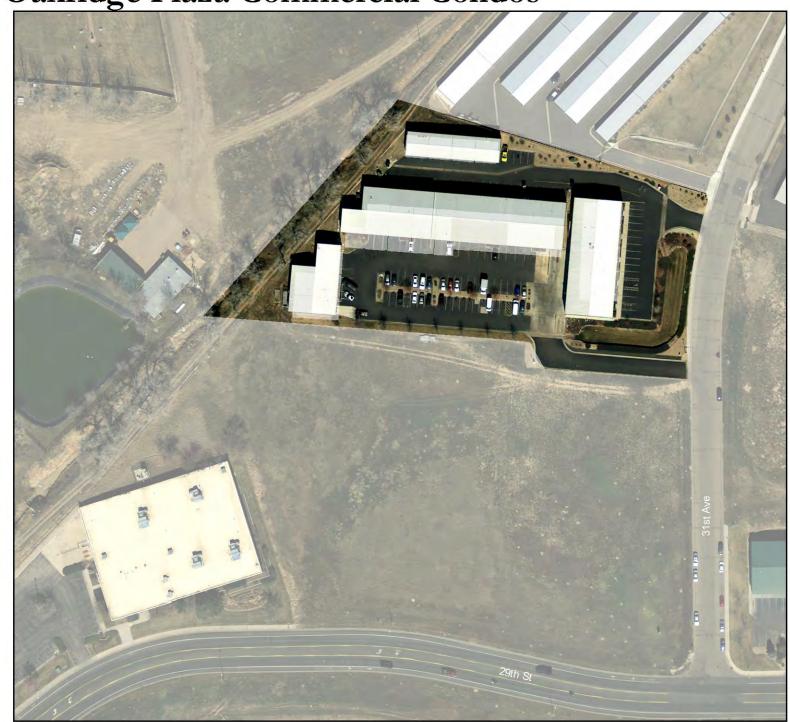

Oakridge Plaza Commercial Condos

Oakridge Plaza Commercial Condo

All planimetric data was digitized from aerial photographs dated 1987, 1992, 1995, 2000, and 2005. Updates are continua and data representations will change over time. This product is not necessarily accurate to engineering or surveying standards but does meet National Mapping Accuracy Standardds (NMAS). The information contained within this document is not intended to be used for the preparation of construction