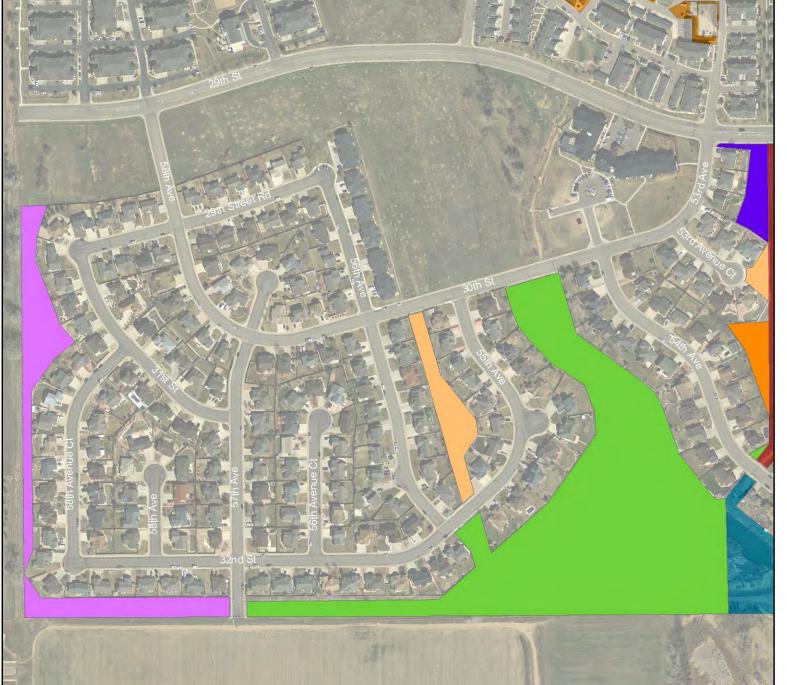

# Westridge Farms Community Association

#### **Allison Farms**

Notes:

All planimetric data was digitized from aerial photographs dated 1987, 1992, 1995, 2000, and 2005. Updates are continual and data representations will change over time. This product is not necessarily accurate to engineering or surveying standards but does meet National Mapping Accuracy Standards (NMAS). The information contained within this document is not intended to be used for the preperation of construction documents.