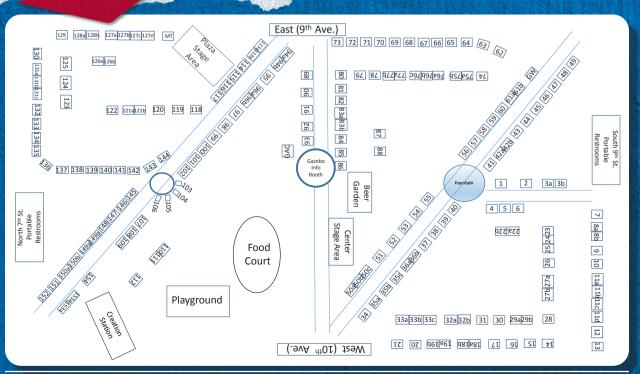

| U.A              |                                                                          | SD                        |                                                                      | <b>BOOTH</b><br>112   |
|------------------|--------------------------------------------------------------------------|---------------------------|----------------------------------------------------------------------|-----------------------|
|                  |                                                                          |                           |                                                                      | /*_*/• • • //         |
| P AGA            |                                                                          | D ( 0                     |                                                                      | 113a, 113b<br>114     |
|                  |                                                                          |                           |                                                                      | 115                   |
|                  |                                                                          |                           |                                                                      | 116                   |
|                  |                                                                          |                           |                                                                      | 117                   |
| OOTH             | ARTIST/CRAFTER & MEDIUM                                                  | BOOTH                     | ARTIST/CRAFTER & MEDIUM                                              | 118<br>119            |
|                  |                                                                          |                           |                                                                      | 120                   |
|                  | 1 Hot Mess - Fiber (mesh) - E                                            | 64                        | La Petite Maison de Porcelaine -<br>Ceramics - E                     | 121a, 121b            |
| ı, 3b            | Cuztom Solutions LLC – Mixed Media<br>Mv 4 Sons - Mixed                  | 65                        | Colette Pitcher - Painting in Water                                  | 122                   |
| , 00             | Becca & Grace - Jewelry - E                                              | 00                        | Media - E                                                            | 123                   |
|                  | Woodworks by Dan - Wood & Clay                                           | 66                        | Montano Art - Inks & Watercolor                                      | 124                   |
|                  | Modern Muses Art - Glass                                                 | 67                        | The Crafty Fox - Mixed                                               | 125                   |
| 06               | Colorado Firefighter Calendar Inc.                                       | 68                        | The Clay Center - Pottery - E                                        | 126a, 126b            |
| ı, 8b            | In the Bag/The Flower Guy - Fiber &<br>Metal                             | 69<br>70                  | RabenMet Drinking Horns<br>Meadow Farm Honey                         | 127a, 127b, 127c, 127 |
|                  | Peterson Pottery - Ceramics                                              | 71                        | The Dragon's Cache - Stained Glass                                   | 128a, 128b            |
|                  | Mom's Making Magic - Candles &                                           | 72                        | Raintree Art - Jewelry                                               | 129<br>130            |
|                  | Aromatherapy                                                             | 73                        | Ralph Wilkinson Custom Jewelry                                       | 131a, 131b, 131c      |
| a, 11b, 11c, 11d | Squeaky Wheel Yard Art - Metal - E                                       | 74                        | M. Engraving and Miller Woodworks                                    | 132                   |
|                  | Nana J's Crafts and Collectibles -                                       | 75a, 75b                  | Boyo Design - Wood                                                   | 133                   |
|                  | Mixed Media<br>Cali-CO Girls Designs - Mixed                             | 76a, 76b, 76c<br>77a, 77b | The Tye Dye Guy - Clothing - E<br>Scentual Products, LLC             | 134                   |
|                  | Colorado Cornhold Connection - Wood                                      | 78                        | Jewelry by Celene's Touch                                            | 135                   |
|                  | Megan Schroll - Ceramics                                                 | 79                        | MKI Bags - Fiber - E                                                 | 136                   |
|                  | Decorative Dots by Patty - Acrylic                                       | 80                        | TS Designs/Nina's Art - Mixed Media                                  | 130                   |
| ,<br>10h         | Driggs Fine Arts- Acrylic                                                | 81                        | CSK Metal Art & Design                                               | 138                   |
| a, 18b<br>a,19b  | E&L WoodCraft - Wood<br>Stellula by Tasia - Jewelry                      | 82<br>83a, 83b            | Jennyfire Pottery<br>Brighter Day Original - Mixed Media             | 139                   |
| )<br>)           | Busy Bee Crafts - Cement & Macrame                                       | 84                        | Gemnosity - Jewelry                                                  | 140                   |
|                  | Christie Leighton Jewelry - Jewelry                                      | 85                        | Terry Kreuzer- Artist Craftswoman -                                  | 4.44                  |
| a,22b            | Khaos Krafters - Wood                                                    |                           | Jewelry & Ceramics                                                   | 141<br>142            |
| , 24, 25         | Junk Monkeys - Home Décor                                                | 86                        | MyGreeley-City of Greeley                                            | 143                   |
| 07h              | Silk Rainbows - Fiber                                                    | 87                        | Totally Nutz - Gourmet Roasted Nuts - E                              |                       |
| 'a, 27b          | Time Vault Treasures - Vinyl Record Art<br>Wildt Built - Mixed Media - E | 88<br>89                  | Old Tyme Concessions - E<br>"Treasured Memories" - Sculptures - E    | 144                   |
| )<br>Da. 29b     | Whyrick Designs - Acrylic                                                | 90                        | Credit Union of Colorado - Event                                     | 145                   |
| )                | UpamperU LLC - Bath & Body - E                                           |                           | Sponsor                                                              | 146                   |
|                  | SheShed Vintage Decor - Home Décor                                       | 91                        | Ainslee's Creations - Fiber                                          | 140                   |
| 2a, 32b          | Rummage Redo - Wood                                                      | 92                        | Michael Lemke - Ceramics                                             | 148                   |
| la, 33b, 33c     | Dakota Crafts - Metal<br>Stapley Sugarbush LLC - Pure Maple              | 93                        | Kari Not Sorry & Dethklaus - Mixed<br>Media                          | 149a, 149b            |
| 0.010101         | Stanley Sugarbush LLC - Pure Maple<br>Products                           | GAC                       | Greeley Art Commission                                               | 150a, 150b            |
| 5a               | Victoria's Soaps - Bath & Body - E                                       | 94a, 94b                  | Art by RS - Wood                                                     | 151                   |
| 5b               | It's Your Sign - Wood                                                    | 95                        | Cyclops Metal Works - Metal                                          | 152                   |
| a, 36b           | Sanders Custom Creations - Mixed                                         | 96a, 96b                  | Colorado Wildlife Art - Canvas Paintings                             | 153a, 153b            |
|                  | Media                                                                    | 97<br>98                  | Hand of God Photography - E                                          | 154                   |
|                  | D&R Enterprises - Glass & Fiber<br>Matthew Arons Studio - Fiber - E      | 90                        | Finishing Touches - Floral<br>The Clay Works - Pottery               |                       |
|                  | Dave's Best Salsa                                                        | 100                       | Focus On Nature - Photography                                        | NA AOXOX              |
|                  | Harmony Bazaar - Jewelry                                                 | 101                       | Cross My Heart Pottery                                               | 0.044                 |
| 1010101          | Keekie Leigh Arts - Lighting - E                                         | 102                       | Penny Priscilla Graham Quilts                                        | 202020                |
| a, 42b           | Dreamhouse Collectables - Mixed                                          | 103                       | Show Center Studios - Photography                                    | YAYA XOX              |
|                  | Media -E<br>Renewal by Andersen - Event Sponsor                          | 104                       | U Look Devine - Laser Engraving                                      | NO OVA                |
|                  | Casey 's Casings Bullet Jewelry                                          | 105                       | Lady Smith Glassworks - Mixed<br>Wednesday Arts -watercolor/gouache/ | A420.0X0              |
|                  | designedbyRobyn - Jewelry                                                |                           | acrylic - E                                                          |                       |
|                  | Guild Mortgage - Event Sponsor                                           | 107                       | The Stampede Troupe - Non Profit                                     |                       |
|                  | FalkArt - Acrylic & Spray Paint - E                                      | 100                       | Arts Organization                                                    | NY 49.010             |
|                  | Xcel Energy - Event Sponsor                                              | 108                       | Whole Hearted Empire - Recycled                                      | 0.0.0.0               |
| a, 50b, 50C      | BV Scroll Art - Wood<br>Mark Ludy Arts & Books - E                       | 109a, 109b                | Paper<br>Little Blue Bus Jewelry                                     | 1.0.010               |
| u, 000, 000      | Colorado Quilting Council - Non Profit                                   | 110, 111                  | Merry Makers                                                         |                       |
|                  | REV Chiropractic - Event Sponsor                                         |                           |                                                                      |                       |
| 2/0 /            | Art Haus Ceramics - Pottery                                              |                           |                                                                      |                       |
| , 55             | Arturo Garcia Fine Art - Oil Painting                                    | FORT                      |                                                                      |                       |
|                  | Findings - Southwestern - E                                              |                           |                                                                      |                       |
|                  | Grey Jay Studio's Cryptic Muse -<br>Ceramics & Print - E                 |                           |                                                                      |                       |
|                  | Paukune Wanner Studio - Ceramics - E                                     |                           |                                                                      |                       |
|                  | Quenivere's Design - Blacksmith/                                         |                           |                                                                      |                       |
|                  | Forged                                                                   |                           |                                                                      |                       |
| - C11-           | Under The Bark - Wood                                                    |                           |                                                                      |                       |
| a, 61b<br>V      | Expressive Art LLC - Metal<br>Greeley West-Beverage Station              |                           |                                                                      |                       |
| IV.              | Needle & Thread - Fiber                                                  |                           |                                                                      |                       |
|                  |                                                                          |                           |                                                                      |                       |

ront Porch - Wood ello Gordeous - Wood & Stain delweiss - Magnetic Jewelry - E tonecraft Arts - Sculture - E ewelryxpressions & Art Glass NCO Art Guild - Mixed revbird Design - Acrylic Iomen in Art - Ceramic & Mixed avis Krause Studios - Paintings - E wag-It Dresses alt Design - Ceramic & Clay Summer Newton Art-2D Drawings & R Batik - Painting eque Design & Textile - Mixed Media cDonald Toyota - Event Sponsor rentwood Pottery essica Mahan Art - Acrylic on Canvas rvstal Lea Jewelrv &L Designs - Metal elley Stained Glass - E notty Boardom - Wood Dragonfly Studio - Mixed Media /ild Expressions Studio - Acrylic on Aax'ims Galleries - Pottery - E aste & See Snacks - E uffalo Vallev Soaps he Wandering Gypsy - Leather ms Community College - Non Profit rts Organization abric & Wood Creations olci de Leti - Jewelry o Very Sanibel - Baby/Kids/Home Vild Auroras - Photography olorado Dance Theatre (CDT) - Non rofit Arts Ogodrg. Ishadai Child Development Org Inc. rafts by Jo - Fiber rammys Stitchin - Fiber lountain Bows and Clothes - Fiber an's Junction - Fiber onomont Kiwanis - Non Profit Arts rganization reeley Tribune ndrea's Creations-Children's Tovs - E orthern Colorado Health Alliance ent Sponsor

TIST/CDAFTED & MEDIUM

nion Colony Children's Music cademy - Non Profit Arts Ora