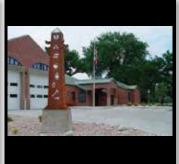

**"The Box"** by Eleanor Yates Medium: Mural panels Date: 2001 Location: Greeley Recreation Center

**"Firewatch"** by Jim Lynxwiler Medium: Steel structure with lexon plates Date: 2002 Location: Fire Station #7