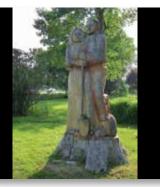

**"Oasis"** by Tim Upham Medium: Photo on lexon, water fountain Date: 2000 Location: Reservoir Road, 1/2 Mile W of 23rd Ave

**"The Pioneer Couple"** by Berndt Savig Medium: Cottonwood tree carving Date: 2000 Location: Plumb Farm