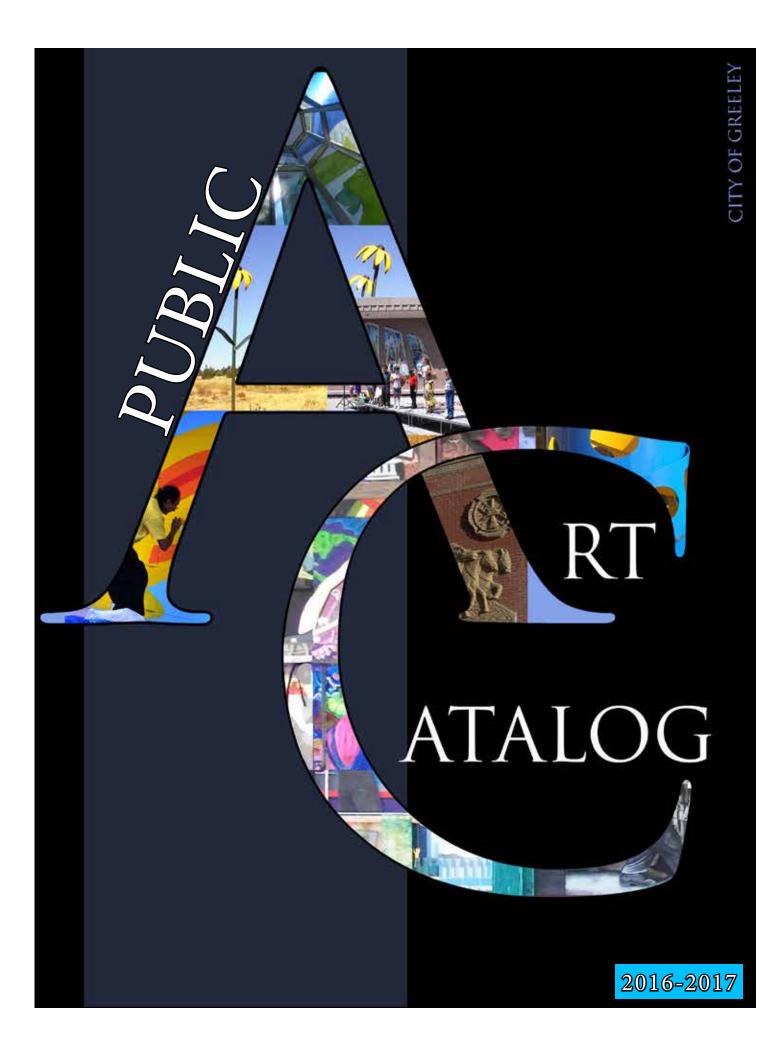

**"Anti-Gravity Pyramids"** by Greg Button Medium: Metal Date: 1976 Location: Sanborn Park

**"Century II"** by Carl and John Reichhardt Medium: Copper tubing and steel Date: 1976 Location: Centennial Park