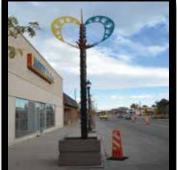

#### More Than Words

by Gregg Todd Medium: Bronze Date: 1996 Location: Centennial Park Library

"Poudre Trail Marker 4" by Debbie Dalton and Michael McBride Medium: Red granite etched art Medium: Red granite etched art Date: 2010 Location: Sharkstooth, Signature Bluffs