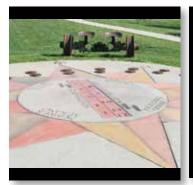

**"Analemmatic Sundial"** by Tam Wahl Medium: Cement with various farm implements Date: 2010 Location: Ramseier Park

**"Blue Grama"** by Kevin Shaffer Medium: Powder coated steel Date: 2010 Location: Reservoir Road and 22nd St