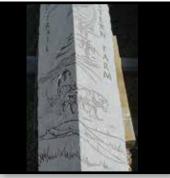

**"Oasis"** by Tim Upham Medium: Photo on lexon, water fountain Date: 2000 Location: Reservoir Road, 1/2 Mile W of 23rd Ave

**"The Pioneer Couple"** by Berndt Savig Medium: Cottonwood tree carving Date: 2000 Location: Plumb Farm