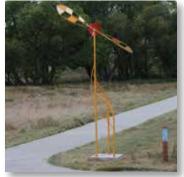

"Butterfly Ball" by Mary Ann Baker Medium: Powder coated steel Date: 2011 Location: Bittersweet Park

"Dragonfly Giraffe" by John King Medium: Powder coated kinetic steel Date: 2011 Location: Sheepdraw Trail, S of 10th St