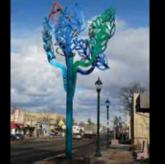

**"Little Hands of Peace"** by Jane DeDecker Medium: Bronze Date: 1995 Location: 9th Street Plaza

**"More than Words"** by Greg Todd Medium: Bronze Date: 1996 Location: Centennial Park Library

**"Otterly Pointless"** by Pati Stajcar Medium: Bronze Date: 1998 Location: City Hall Annex

#### More Than Words

by Gregg Todd Medium: Bronze Date: 1996 Location: Centennial Park Library

"Poudre Trail Marker 4" by Debbie Dalton and Michael McBride Medium: Red granite etched art Medium: Red granite etched art Date: 2010 Location: Sharkstooth, Signature Bluffs