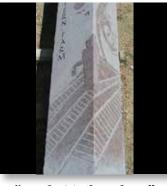

**"Oasis"** by Tim Upham Medium: Photo on lexon, water fountain Date: 2000 Location: Reservoir Road, 1/2 Mile W of 23rd Ave

**"The Pioneer Couple"** by Berndt Savig Medium: Cottonwood tree carving Date: 2000 Location: Plumb Farm