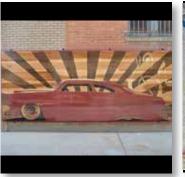

Location: Lincoln Park



**"Old Days"** by Blake Nuebert Medium: Paint on brick Date: 2013 Location: Gallery Furniture Store



**"Painter"** by Blake Nuebert Medium: Paint on brick Date: 2013 Location: 809 9th St



**"Rain Symphony"** by Joshua Weiner Medium: Aluminum pipes Date: 2013 Location: Homestead Park



**"The Trout"** by Peter Hazel Medium: Mosaic tile Date: 2013 Location: Promontory Park



**"When Champions Meet"** by Chris Navarro Medium: Bronze Date: 2013 Location: Island Grove Arena



by Pati Stajcar Medium: Bronze Date: 2003 Location: Pumpkin Ridge

# Hard Rock



"Windswept II" by Barry Ferich Medium: Recycled aluminum Date: 2013 Location: Greeley Recreation Center



"A Ute's Voice" by Reven Marie Swanson Medium: Powder coated steel Date: 2014 Location: 1407 8th Ave



"Alleyway Artwork" by Alex Carmona Medium: Paint on wood Date: 2014 Location: Between 8th and 9th Ave's and St's



"Alleyway Artwork" by Armondo Silva Medium: Paint on brick Date: 2014 Location: Between 8th and 9th Ave's and St's



"Alleyway Artwork" by Betony Coons Medium: Paint on brick Date: 2014 Location: Between 8th and 9th Ave's and St's



"Alleyway Artwork" by Felicia Brower Medium: Paint on brick Date: 2014 Ave's and St's



"Alleyway Artwork" by Susan Nelson Medium: Paint on wood Date: 2014 Location: Between 8th and 9th Location: Between 8th and 9th Ave's and St's



"Alleyway Artwork" by Wes Bruce Medium: Paint on brick Date: 2014 Location: Between 8th and 9th Ave's and St's



"Alleyway Artwork" by Zack Kiess Medium: Paint on brick Date: 2014 Location: Between 8th and 9th A