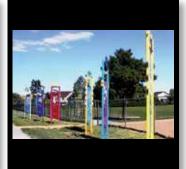

**"Monfort Park Balls"** by Sole Source Medium: Molded concrete Date: 2001 Location: Monfort Park

**"Reach for the Stars"** by Jim Lynxwiler Medium: Steel structures with lexon plates Date: 2001 Location: Christa McAuliffe Elementary