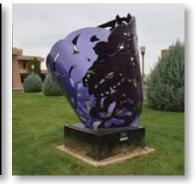

### Winds of Change

by Tom and Jean Latka Medium: Mixed media including ceramic tile and cement

**"Sunrise"** by George Antuna Medium: Acrylic mural painting Date: 2008 Location: Sunrise Splash Pool

**"Blue Gigantus"** by Michael Mladjan Medium: Powder coated steel Date: 2009 Location: Centennial Village