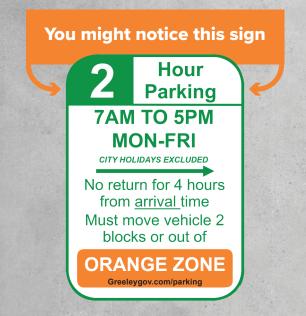

# **Downtown Parking changes.**

To increase available parking in high-use areas downtown, Greeley created Orange Zone Parking. To stay longer than two hours in the Orange Zone without paying to stay, visitors must move their vehicle at least two blocks or leave the Orange Zone to restart their two-hour free parking timer. Parking is free in the orange zone after 5pm and on weekends and holidays.