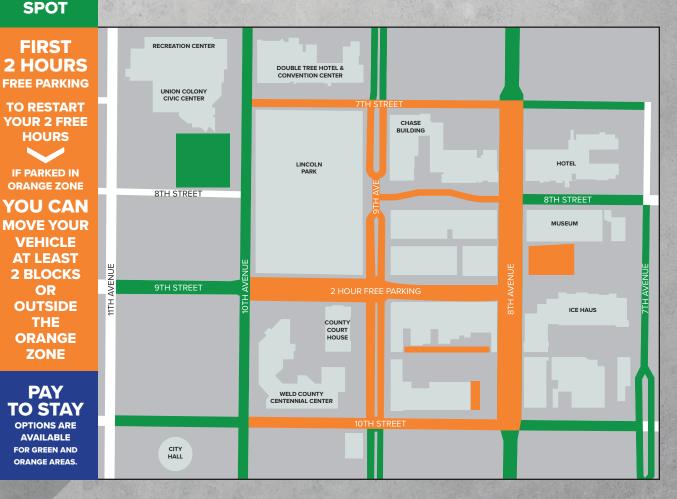

# **Downtown Parking changes.**

To increase available parking in high-use areas downtown, Greeley created Orange Zone Parking. To stay longer than two hours in the Orange Zone without paying to stay, visitors must move their vehicle at least two blocks or leave the Orange Zone to restart their two-hour free parking timer. Parking is free in the orange zone after 5pm and on weekends and holidays.

# Do you park Downtown?

Greeley offers more than 2,000 free two-hour downtown parking spots. Additionally all downtown parking is free with no-limits on evenings (after 5 pm), weekends, and holidays.

FIRST 2 HOURS FREE PARKING

TO RESTART YOUR 2 FREE HOURS

IF PARKED IN GREEN AREA YOU CAN MOVE YOUR VEHICLE TO ANY

NEW PARKING